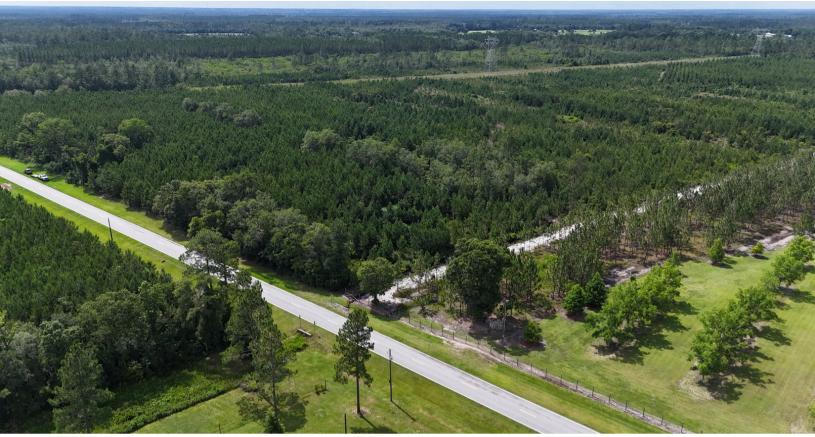

## Trudie Road Retreat — Timber, Pecan Trees & Hunting in Pierce County

Pierce County

**♣** 90.65 +/- Acres

\$349,021.00

Discover the Trudie Road Retreat—a serene blend of heritage and opportunity in the heart of Pierce County, GA. This beautiful tract offers the perfect balance of recreation, future income, and rural lifestyle.

The land features 6–8 year old pre-merchantable planted pines, setting the stage for long-term timber revenue. Nestled among a stand of mature pecan trees lies an old homesite full of Southern charm and potential, ideal for a weekend getaway, hunting cabin, or forever home.