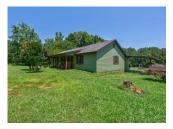

## 1828 Pitts Chapel Road

19.27 Acres | 1828 Pitts Chapel Rd | Jasper County, GA | 30056

Southern Land Exchange is proud to present a 1828 Pitts Chapel Road, the perfect property for someone looking for house and acreage in the Jasper County area. The house is just over 2,000 sqft and sits on 19.27 acres. This property is very private and has about a 1,000 ft long driveway with deeded frontage on Pitts Chapel Road. With fenced pasture and mature pines and hardwoods, this property offers the best of both worlds. There is also 550 ft of a blue-line tributary off Pittman Branch near the back of the property with both sides of the stream on the subject property. In addition to the primary home, there are multiple other usable structures that provide value to the property, such as pole barns for storage. Did a mention it has an in-ground swimming pool! Located near the Jasper-Newton County line, the property is less than 20 minutes from Monticello and less than 30 minutes from Covington. Also located near the Morgan County line, the property is only 20 minutes to I-20 and 25 minutes to Madison, GA. Your small farm adventure awaits! Call Travis Ebbert at 706-614-8840 for more information.