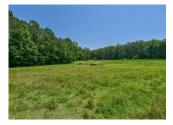

## 1828 Pitts Chapel Road

19.27 Acres | 1828 Pitts Chapel Rd | Jasper County, GA | 30056

Southern Land Exchange is proud to present a 1828 Pitts Chapel Road, the perfect property for someone looking for house and acreage in the Jasper County area. The house is just over 2,000 sqft and sits on 19.27 acres. This property is very private and has about a 1,000 ft long driveway with deeded frontage on Pitts Chapel Road. With fenced pasture and mature pines and hardwoods, this property offers the best of both worlds. There is also 550 ft of a blue-line tributary off Pittman Branch near the back of the property with both sides of the stream on the subject property. In addition to the primary home, there are multiple other usable structures that provide value to the property, such as pole barns for storage. Did a mention it has an in-ground swimming pool! Located near the Jasper-Newton County line, the property is less than 20 minutes from Monticello and less than 30 minutes from Covington. Also located near the Morgan County line, the property is only 20 minutes to I-20 and 25 minutes to Madison, GA. Your small farm adventure awaits! Call Travis Ebbert at 706-614-8840 for more information.