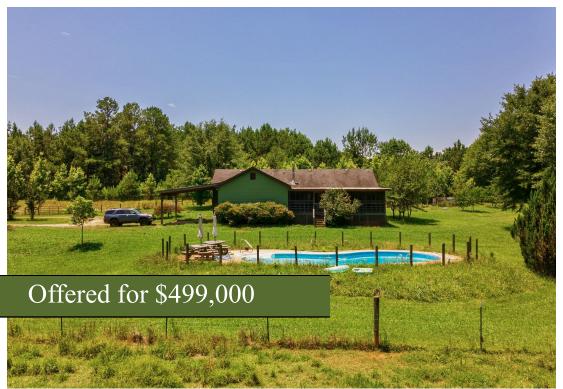

## 1828 Pitts Chapel Road

19.27 Acres | 1828 Pitts Chapel Rd | Jasper County, GA | 30056

Southern Land Exchange is proud to present a 1828 Pitts Chapel Road, the perfect property for someone looking for house and acreage in the Jasper County area. The house is just over 2,000 sqft and sits on 19.27 acres. This property is very private and has about a 1,000 ft long driveway with deeded frontage on Pitts Chapel Road. With fenced pasture and mature pines and hardwoods, this property offers the best of both worlds. There is also 550 ft of a blue-line tributary off Pittman Branch near the back of the property with both sides of the stream on the subject property. In addition to the primary home, there are multiple other usable structures that provide value to the property, such as pole barns for storage. Did a mention it has an in-ground swimming pool! Located near the Jasper-Newton County line, the property is less than 20 minutes from Monticello and less than 30 minutes from Covington. Also located near the Morgan County line, the property is only 20 minutes to I-20 and 25 minutes to Madison, GA. Your small farm adventure awaits! Call Travis Ebbert at 706-614-8840 for more information.