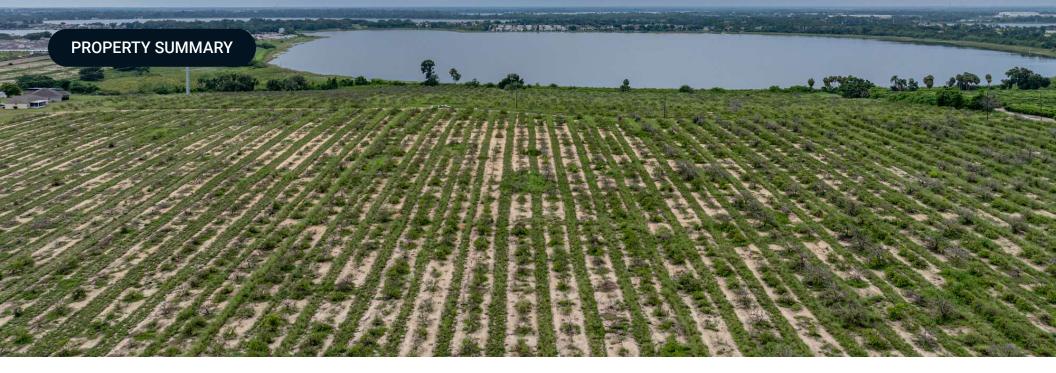

Introducing a prime lakefront investment opportunity in Winter Haven, FL. This property, Zoned R-3 with a Future Land Use of RL-3, presents 202 shovel-ready lots, comprising 50' wide single-family detached (Lots 1-62) and 40' wide (Lots 63-202). Nestled in the sought-after Winter Haven area with frontage on Lake Smart, this offering is an ideal prospect for developers, builders, and residential investors seeking a fully permitted property with approved construction plans and immediate development potential.

Its proximity to Auburndale provides convenient access to schools, shopping, and community amenities, while still offering the recreational and cultural appeal of Downtown Winter Haven just 10 ± minutes away. This well-positioned parcel offers strong connectivity and high growth potential in a rapidly developing corridor of Central Florida. Don't miss out on this remarkable chance to make your mark in this thriving market.