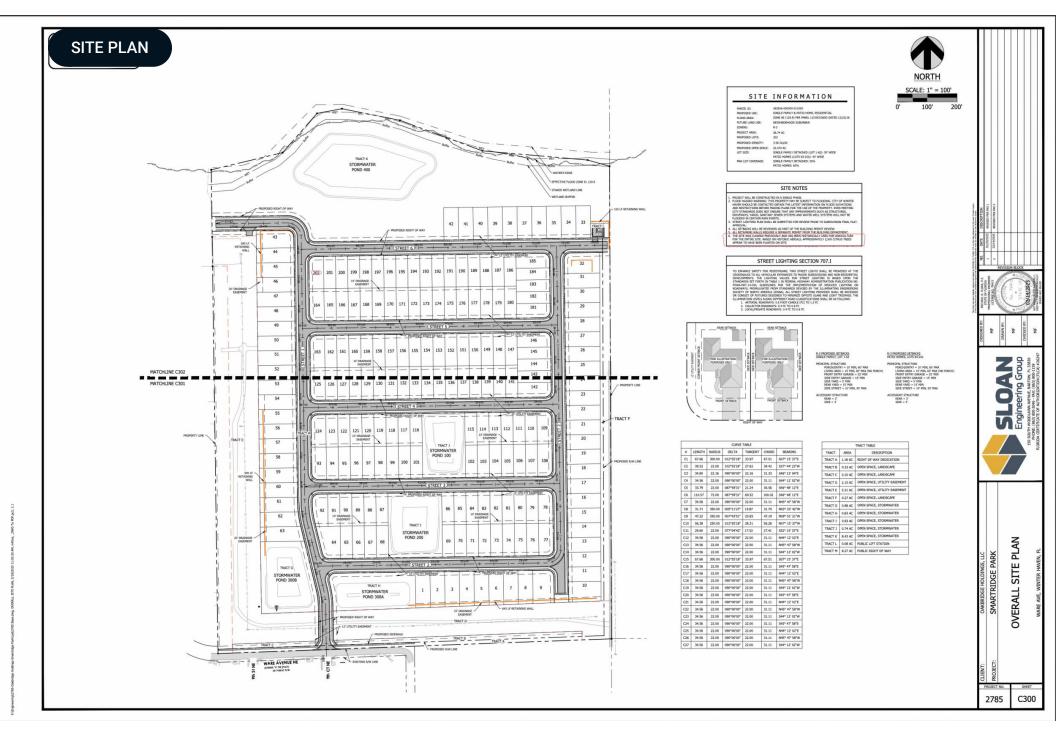

Introducing a prime lakefront investment opportunity in Winter Haven, FL. This property, Zoned R-3 with a Future Land Use of RL-3, presents 202 shovel-ready lots, comprising 50' wide single-family detached (Lots 1-62) and 40' wide (Lots 63-202). Nestled in the sought-after Winter Haven area with frontage on Lake Smart, this offering is an ideal prospect for developers, builders, and residential investors seeking a fully permitted property with approved construction plans and immediate development potential.

## Specifications & Features

| Land Types:                          | Residential Development Land                                                        |
|--------------------------------------|-------------------------------------------------------------------------------------|
| Zoning / FLU:                        | Zoning: R-3 / FLU: RL-3                                                             |
| Lake Frontage / Water<br>Features:   | 1400 ± FT of frontage on Lake Smart                                                 |
| Road Frontage:                       | $670 \pm FT$ of Frontage on Ware Rd NE                                              |
| Utilities & Water Source:            | City of Winter Haven Water and Sewer located next to the property on Ware Avenue NE |
| Permitted Lots:                      | 202 Lots                                                                            |
| Price Per Lot:                       | \$35,000                                                                            |
| Average Lot Size:                    | Lot sizes range from 40-50 and the depth ranges from 110'-128'                      |
| Lot Inventory:                       | 202                                                                                 |
| Plats or Engineering<br>Information: | Completely shovel ready with approved construction plans                            |