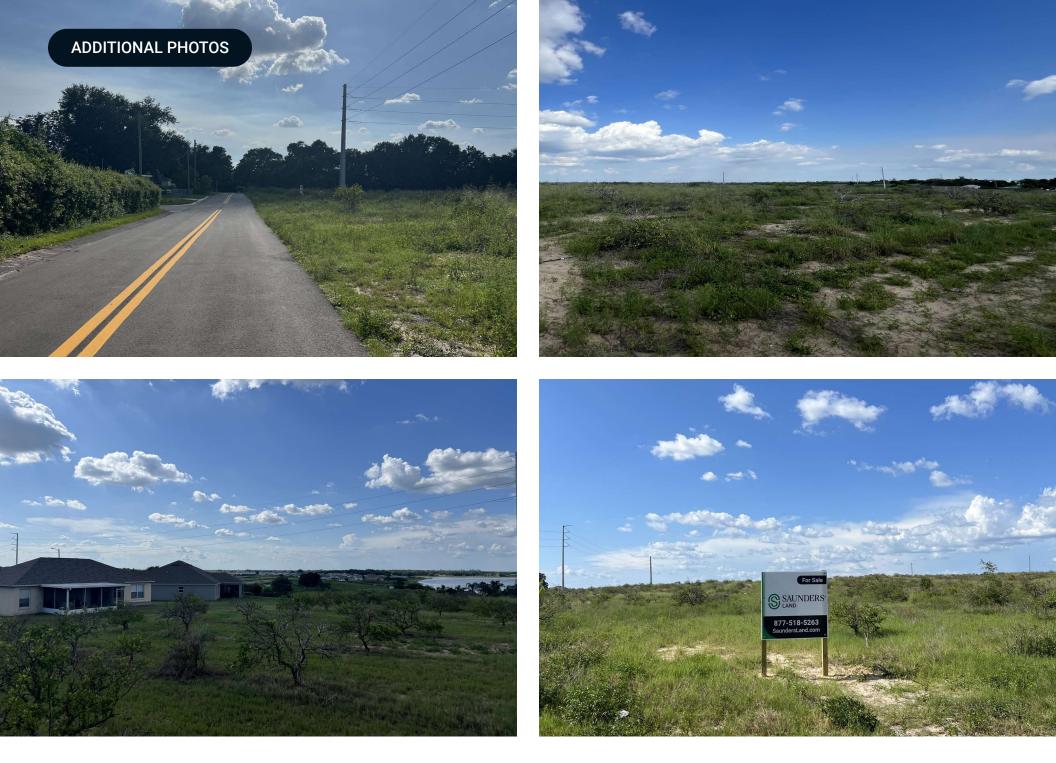

Introducing a prime lakefront investment opportunity in Winter Haven, FL. This property, Zoned R-3 with a Future Land Use of RL-3, presents 202 shovel-ready lots, comprising 50' wide single-family detached (Lots 1-62) and 40' wide (Lots 63-202). Nestled in the sought-after Winter Haven area with frontage on Lake Smart, this offering is an ideal prospect for developers, builders, and residential investors seeking a fully permitted property with approved construction plans and immediate development potential.

## Specifications & Features

| Land Types:                          | Residential Development Land                                                        |
|--------------------------------------|-------------------------------------------------------------------------------------|
| Zoning / FLU:                        | Zoning: R-3 / FLU: RL-3                                                             |
| Lake Frontage / Water<br>Features:   | 1400 ± FT of frontage on Lake Smart                                                 |
| Road Frontage:                       | $670 \pm FT$ of Frontage on Ware Rd NE                                              |
| Utilities & Water Source:            | City of Winter Haven Water and Sewer located next to the property on Ware Avenue NE |
| Permitted Lots:                      | 202 Lots                                                                            |
| Price Per Lot:                       | \$35,000                                                                            |
| Average Lot Size:                    | Lot sizes range from 40-50 and the depth ranges from 110'-128'                      |
| Lot Inventory:                       | 202                                                                                 |
| Plats or Engineering<br>Information: | Completely shovel ready with approved construction plans                            |