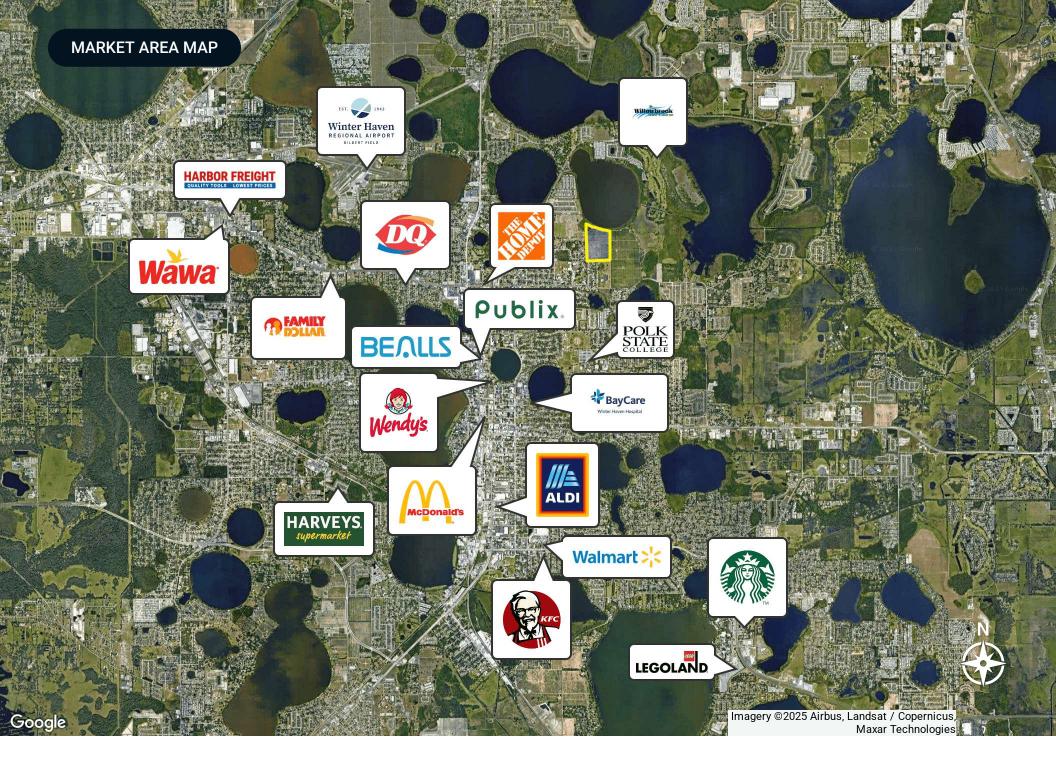

# Downtown Winter Haven (10 ± Minutes)

POLK STATE

0

**Property Overview** 

Its proximity to Auburndale provides convenient access to schools, shopping, and community amenities, while still offering the recreational and cultural appeal of Downtown Winter Haven just 10 ± minutes away. This well-positioned parcel offers strong connectivity and high growth potential in a rapidly developing corridor of Central Florida. Don't miss out on this remarkable chance to make your mark in this thriving market.