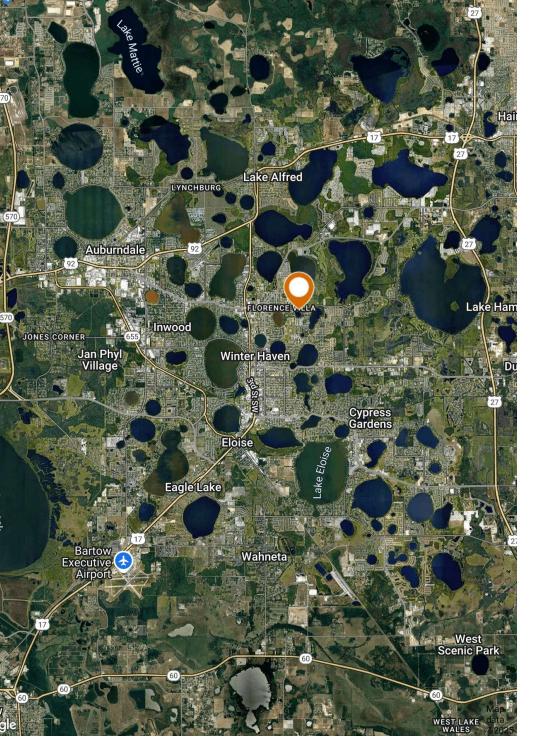

# Downtown Winter Haven (10 ± Minutes)

POLK STATE

0

**Property Overview** 

Its proximity to Auburndale provides convenient access to schools, shopping, and community amenities, while still offering the recreational and cultural appeal of Downtown Winter Haven just 10 ± minutes away. This well-positioned parcel offers strong connectivity and high growth potential in a rapidly developing corridor of Central Florida. Don't miss out on this remarkable chance to make your mark in this thriving market.