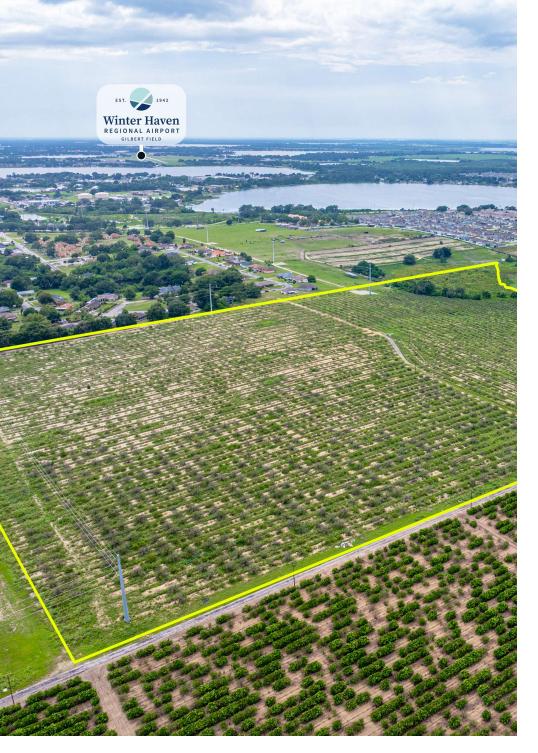

Introducing a prime lakefront investment opportunity in Winter Haven, FL. This property, Zoned R-3 with a Future Land Use of RL-3, presents 202 shovel-ready lots, comprising 50' wide single-family detached (Lots 1-62) and 40' wide (Lots 63-202). Nestled in the sought-after Winter Haven area with frontage on Lake Smart, this offering is an ideal prospect for developers, builders, and residential investors seeking a fully permitted property with approved construction plans and immediate development potential.

Its proximity to Auburndale provides convenient access to schools, shopping, and community amenities, while still offering the recreational and cultural appeal of Downtown Winter Haven just 10 ± minutes away. This well-positioned parcel offers strong connectivity and high growth potential in a rapidly developing corridor of Central Florida. Don't miss out on this remarkable chance to make your mark in this thriving market.

## Specifications & Features

| Land Types:                          | Residential Development Land                                                        |
|--------------------------------------|-------------------------------------------------------------------------------------|
| Zoning / FLU:                        | Zoning: R-3 / FLU: RL-3                                                             |
| Lake Frontage / Water<br>Features:   | 1400 ± FT of frontage on Lake Smart                                                 |
| Road Frontage:                       | $670 \pm FT$ of Frontage on Ware Rd NE                                              |
| Utilities & Water Source:            | City of Winter Haven Water and Sewer located next to the property on Ware Avenue NE |
| Permitted Lots:                      | 202 Lots                                                                            |
| Price Per Lot:                       | \$35,000                                                                            |
| Average Lot Size:                    | Lot sizes range from 40-50 and the depth ranges from 110'-128'                      |
| Lot Inventory:                       | 202                                                                                 |
| Plats or Engineering<br>Information: | Completely shovel ready with approved construction plans                            |