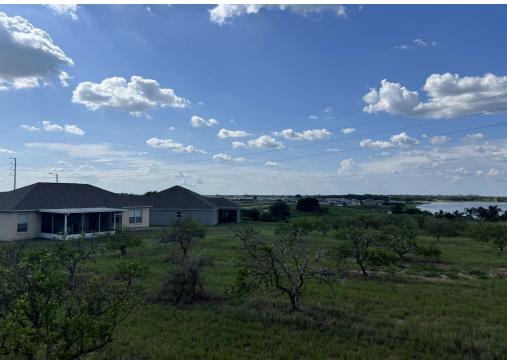

## **Property Overview**

Introducing a prime lakefront investment opportunity in Winter Haven, FL. This property, Zoned R-3 with a Future Land Use of RL-3, presents 202 shovel-ready lots, comprising 50' wide single-family detached (Lots 1-62) and 40' wide (Lots 63-202). Nestled in the sought-after Winter Haven area with frontage on Lake Smart, this offering is an ideal prospect for developers, builders, and residential investors seeking a fully permitted property with approved construction plans and immediate development potential.

### Specifications & Features

Land Types: Residential Development Land

Zoning / FLU: Zoning: R-3 / FLU: RL-3

Lake Frontage / Water Features:

1400 ± FT of frontage on Lake Smart

Road Frontage: 670 ± FT of Frontage on Ware Rd NE