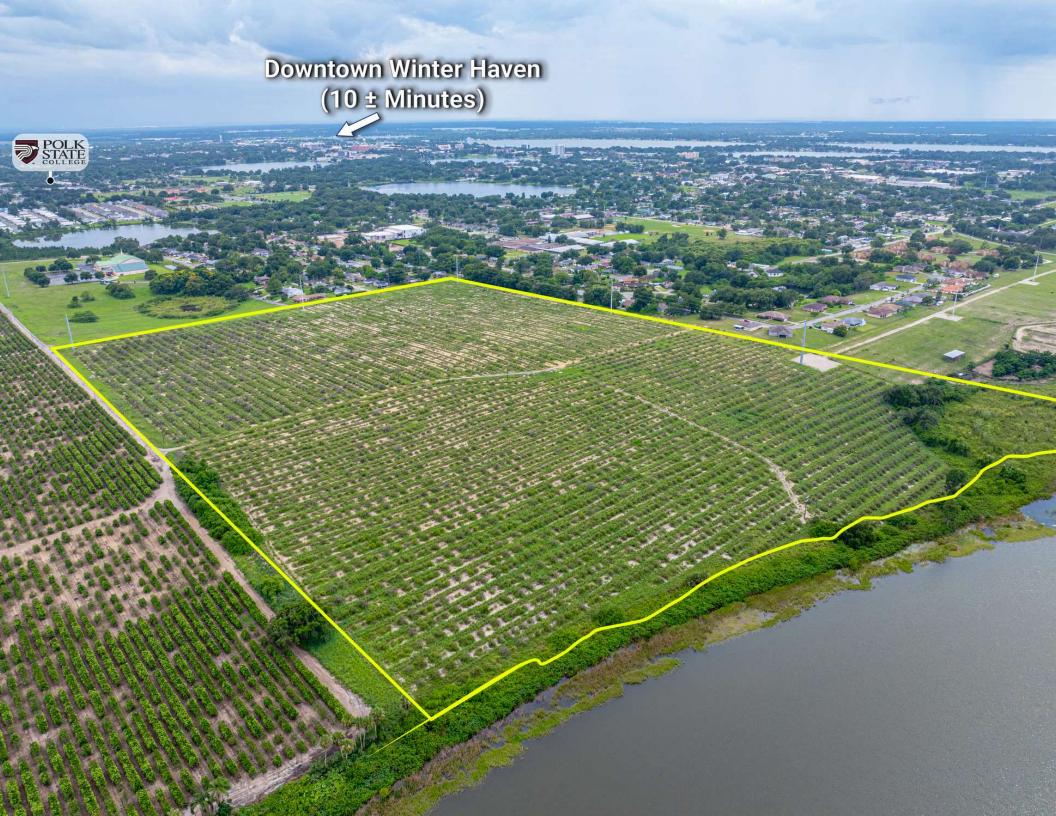

Its proximity to Auburndale provides convenient access to schools, shopping, and community amenities, while still offering the recreational and cultural appeal of Downtown Winter Haven just  $10 \pm \text{minutes}$  away. This well-positioned parcel offers strong connectivity and high growth potential in a rapidly developing corridor of Central Florida. Don't miss out on this remarkable chance to make your mark in this thriving market.