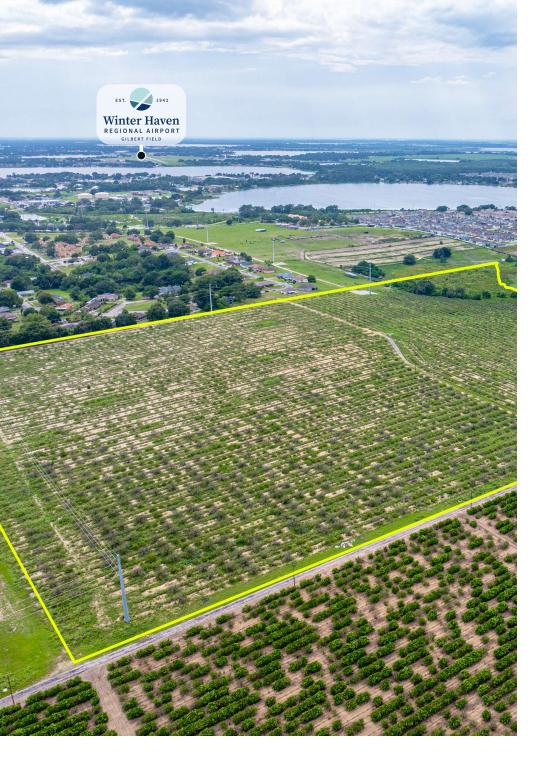

## **Property Overview**

Introducing a prime lakefront investment opportunity in Winter Haven, FL. This property, Zoned R-3 with a Future Land Use of RL-3, presents 202 shovel-ready lots, comprising 50' wide single-family detached (Lots 1-62) and 40' wide (Lots 63-202). Nestled in the sought-after Winter Haven area with frontage on Lake Smart, this offering is an ideal prospect for developers, builders, and residential investors seeking a fully permitted property with approved construction plans and immediate development potential.

Its proximity to Auburndale provides convenient access to schools, shopping, and community amenities, while still offering the recreational and cultural appeal of Downtown Winter Haven just  $10 \pm \text{minutes}$  away. This well-positioned parcel offers strong connectivity and high growth potential in a rapidly developing corridor of Central Florida. Don't miss out on this remarkable chance to make your mark in this thriving market.