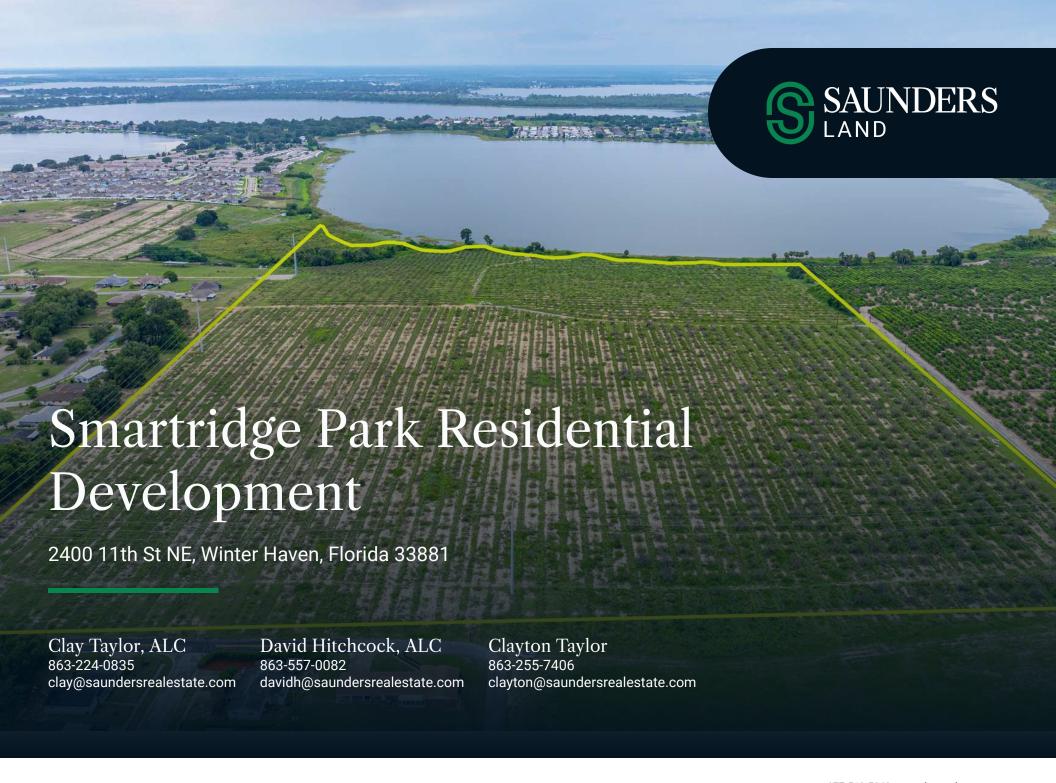

## **Property Overview**

Introducing a prime lakefront investment opportunity in Winter Haven, FL. This property, Zoned R-3 with a Future Land Use of RL-3, presents 202 shovel-ready lots, comprising 50' wide single-family detached (Lots 1-62) and 40' wide (Lots 63-202). Nestled in the sought-after Winter Haven area with frontage on Lake Smart, this offering is an ideal prospect for developers, builders, and residential investors seeking a fully permitted property with approved construction plans and immediate development potential.

### Specifications & Features

Land Types: Residential Development Land

Zoning / FLU: Zoning: R-3 / FLU: RL-3

Lake Frontage / Water Features:

1400 ± FT of frontage on Lake Smart

Road Frontage: 670 ± FT of Frontage on Ware Rd NE