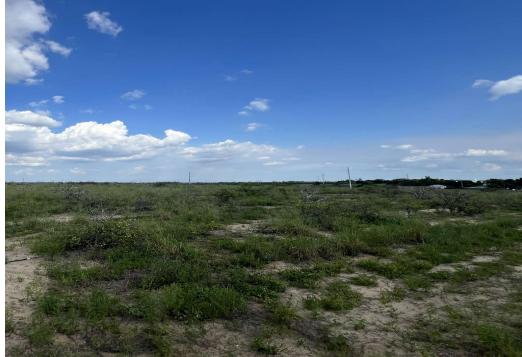

## **Property Overview**

Introducing a prime lakefront investment opportunity in Winter Haven, FL. This property, Zoned R-3 with a Future Land Use of RL-3, presents 202 shovel-ready lots, comprising 50' wide single-family detached (Lots 1-62) and 40' wide (Lots 63-202). Nestled in the sought-after Winter Haven area with frontage on Lake Smart, this offering is an ideal prospect for developers, builders, and residential investors seeking a fully permitted property with approved construction plans and immediate development potential.

### Specifications & Features

Land Types: Residential Development Land

Zoning / FLU: Zoning: R-3 / FLU: RL-3

Lake Frontage / Water Features:

1400 ± FT of frontage on Lake Smart

Road Frontage: 670 ± FT of Frontage on Ware Rd NE

Lot Inventory: 202

Plats or Engineering Information:

Completely shovel ready with approved construction plans