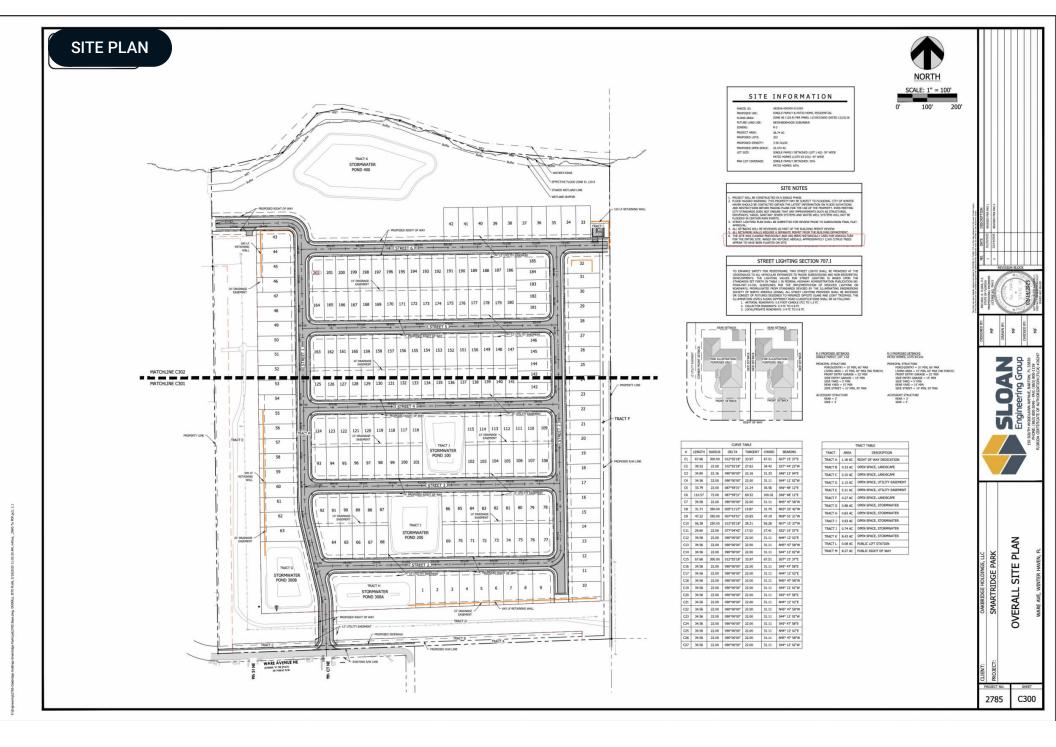

## **Property Overview**

Introducing a prime lakefront investment opportunity in Winter Haven, FL. This property, Zoned R-3 with a Future Land Use of RL-3, presents 202 shovel-ready lots, comprising 50' wide single-family detached (Lots 1-62) and 40' wide (Lots 63-202). Nestled in the sought-after Winter Haven area with frontage on Lake Smart, this offering is an ideal prospect for developers, builders, and residential investors seeking a fully permitted property with approved construction plans and immediate development potential.

### Specifications & Features

Land Types: Residential Development Land

Zoning / FLU: Zoning: R-3 / FLU: RL-3

Lake Frontage / Water Features:

1400 ± FT of frontage on Lake Smart

Road Frontage: 670 ± FT of Frontage on Ware Rd NE

City of Winter Haven Water and Sewer located next to the property on Ware Avenue NE **Utilities & Water Source:** 

202 Lots Permitted Lots: \$35,000 Price Per Lot:

Lot sizes range from 40-50 and the depth ranges from 110'-128'  $\,$ Average Lot Size:

Lot Inventory: 202

Plats or Engineering Information:

Completely shovel ready with approved construction plans