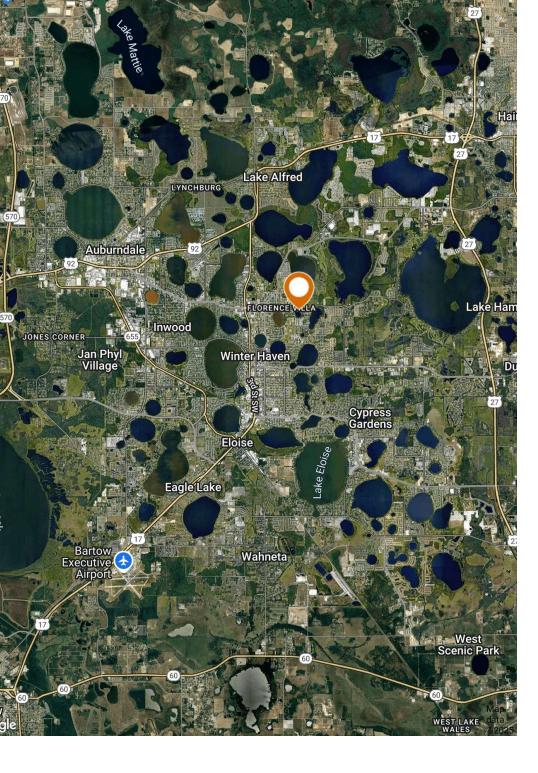

## **Property Overview**

Introducing a prime lakefront investment opportunity in Winter Haven, FL. This property, Zoned R-3 with a Future Land Use of RL-3, presents 202 shovel-ready lots, comprising 50' wide single-family detached (Lots 1-62) and 40' wide (Lots 63-202). Nestled in the sought-after Winter Haven area with frontage on Lake Smart, this offering is an ideal prospect for developers, builders, and residential investors seeking a fully permitted property with approved construction plans and immediate development potential.

Its proximity to Auburndale provides convenient access to schools, shopping, and community amenities, while still offering the recreational and cultural appeal of Downtown Winter Haven just  $10 \pm \text{minutes}$  away. This well-positioned parcel offers strong connectivity and high growth potential in a rapidly developing corridor of Central Florida. Don't miss out on this remarkable chance to make your mark in this thriving market.