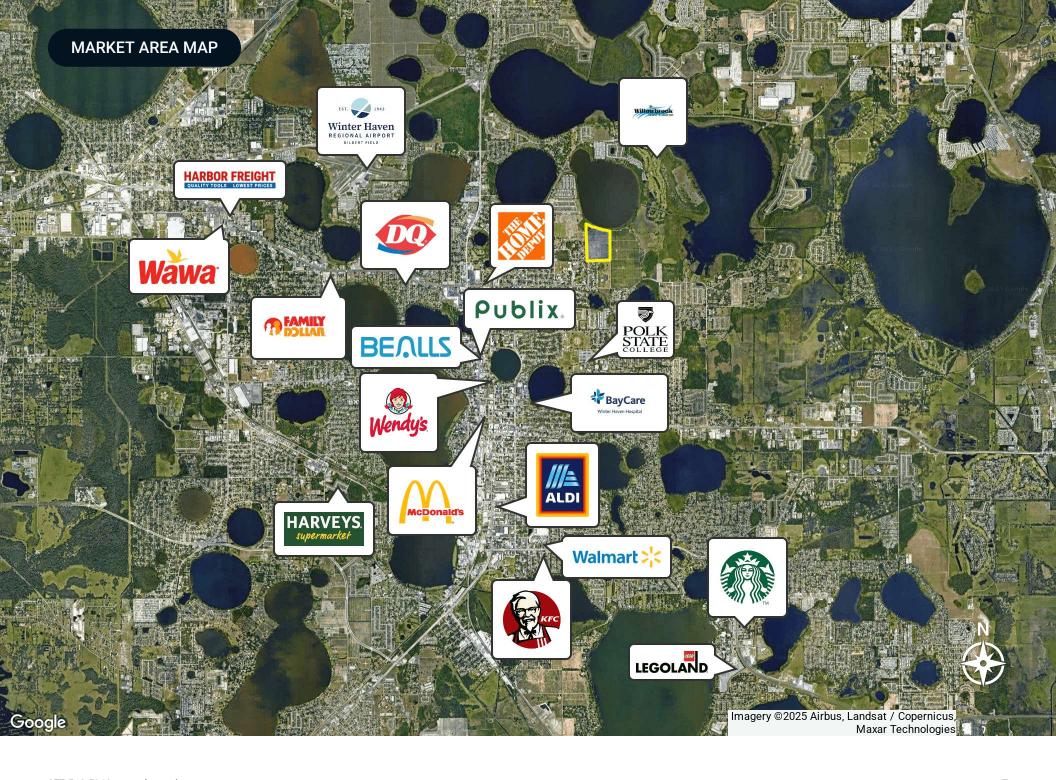

Its proximity to Auburndale provides convenient access to schools, shopping, and community amenities, while still offering the recreational and cultural appeal of Downtown Winter Haven just  $10 \pm \text{minutes}$  away. This well-positioned parcel offers strong connectivity and high growth potential in a rapidly developing corridor of Central Florida. Don't miss out on this remarkable chance to make your mark in this thriving market.