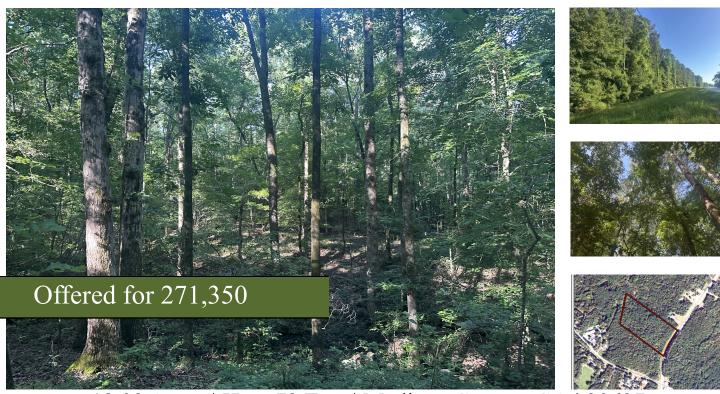

## Hwy 72 East Tract 2

18.09 Acres | Hwy 72 East | Madison County, GA | 30627

Southern Land Exchange is proud to present 18.09 acres in Carlton, GA. The subject property is zoned AR. This is the Agricultural Residential zoning in Madison County which allows for multiple uses, including single family homes, manufactured homes, mobile homes, churches and more. The subject property has 625 ft of frontage on HWY 72 East. The topography is mostly level and ready for development. At the nearby intersection is a Dollar General. The property is only 1 mile from the 4-lane HWY 72. Conveniently located 2 miles from Carlton, 13 minutes from Elberton, 10 minutes from Comer and 30 minutes from Athens. Call Travis Ebbert for more information at 706-614-8840.