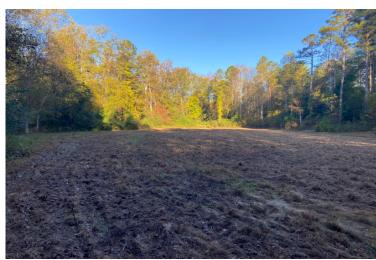

### **Property Features**

- ±850' of Martin Creek frontage
- ±287' of Craigo Road frontage
- A portion of Greenville County TM# 0565010101802
- Excellent homesite with existing access road
- Timber stands include mature loblolly pines (twice thinned) and mixed hardwood along the creek bottom
- ±1acre bottom field along Martin Creek with a second smaller field as well
- Existing internal roads and Quality wildlife populations
- 30 35 minutse from Downtown Greenville
- 15 20 minutes from Simpsonville/Fountain Inn amenities