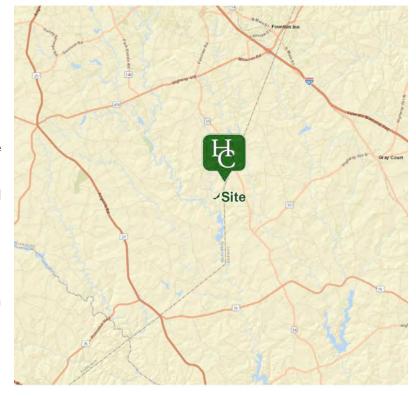

## Premiere Estate Lot | ±27 Acres

Craigo Road | Tract B, Fountain Inn, SC 29644





### **Property Features**

- ±850' of Martin Creek frontage
- ±287' of Craigo Road frontage
- A portion of Greenville County TM# 0565010101802
- Excellent homesite with existing access road
- Timber stands include mature loblolly pines (twice thinned) and mixed hardwood along the creek bottom
- ±1acre bottom field along Martin Creek with a second smaller field as well
- Existing internal roads and Quality wildlife populations
- 30 35 minutse from Downtown Greenville
- 15 20 minutes from Simpsonville/Fountain Inn amenities

Craigo Road "Tract B" offers a remarkable opportunity to experience rural living in a part of the Piedmont region of South Carolina with a thriving local community.



## **Property Description**

Craigo Road | Tract B, Fountain Inn, SC 29644



Fork Shoals is home to an award-winning elementary school (Fork Shoals Elementary), a stunning 90-acre county park located on a 200 foot wide waterfall on the Reedy River with miles of trails (Cedar Falls Park), a vibrant 12-acre working winery and vineyard (City Scape Winery), and a 100 acre Dairy Farm, Creamery, and Grocery store that received South Carolina's highest civilian honor in 2021, the 'Order of Palmetto', for its leadership in sustainable agricultural practices (Happy Cow Creamery). All four of these local treasures are just a few miles from Craigo Road "Tract B" and each one contributes to an unmistakable culture of the highest quality rural lifestyle one can find just 30 minutes outside of Greenv