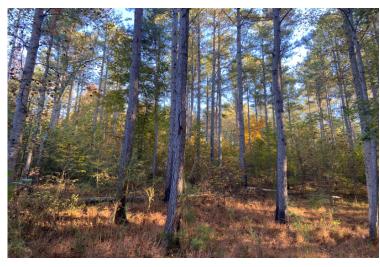

### **Property Features**

- ±850' of Martin Creek frontage
- ±287' of Craigo Road frontage
- A portion of Greenville County TM# 0565010101802
- Excellent homesite with existing access road
- Timber stands include mature loblolly pines (twice thinned) and mixed hardwood along the creek bottom
- ±1acre bottom field along Martin Creek with a second smaller field as well
- Existing internal roads and Quality wildlife populations
- 30 35 minutse from Downtown Greenville
- 15 20 minutes from Simpsonville/Fountain Inn amenities