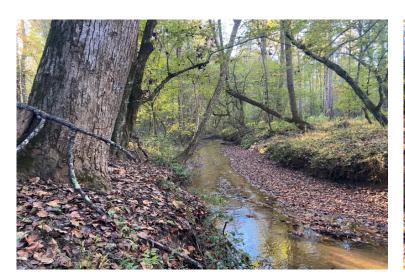

### **Property Features**

- ±850' of Martin Creek frontage
- ±287' of Craigo Road frontage
- A portion of Greenville County TM# 0565010101802
- Excellent homesite with existing access road
- Timber stands include mature loblolly pines (twice thinned) and mixed hardwood along the creek bottom
- ±1acre bottom field along Martin Creek with a second smaller field as well
- Existing internal roads and Quality wildlife populations
- 30 35 minutse from Downtown Greenville
- 15 20 minutes from Simpsonville/Fountain Inn amenities