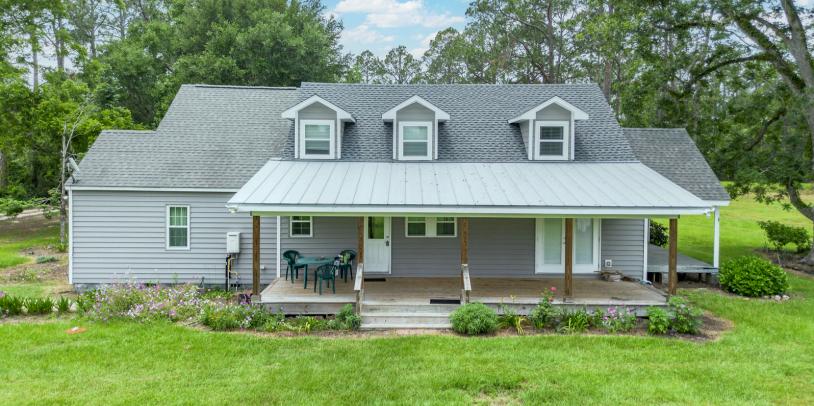

## Modern Farmhouse on 65± Acres

Wayne County, GA

4 Bedrooms

2 Bathrooms

\$749,000.00

This beautifully updated 2,434 sq ft farmhouse blends timeless charm with modern comfort. Originally built in 1940, the home was tastefully renovated in 2022, featuring a warm modern farmhouse style throughout. Inside, you'll find 4 bedrooms, 2 bathrooms, and a stunning kitchen complete with solid surface countertops and a gas stove. The original wood floors have been preserved, adding rich character to the space.

Step outside to the expanded back porch, a peaceful spot to unwind and take in the surrounding views. The property spans approximately 65 acres with three cultivated fields, offering potential for farming, recreation, or future homesites. Situated on the corner of Empire Rd and Satilla Church Rd, this versatile tract combines convenience, beauty, and opportunity.