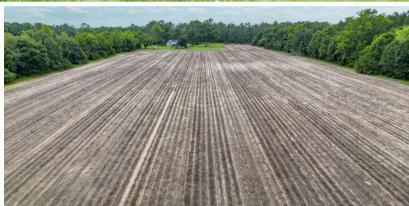

Step outside to the expanded back porch, a peaceful spot to unwind and take in the surrounding views. The property spans approximately 65 acres with three cultivated fields, offering potential for farming, recreation, or future homesites. Situated on the corner of Empire Rd and Satilla Church Rd, this versatile tract combines convenience, beauty, and opportunity.