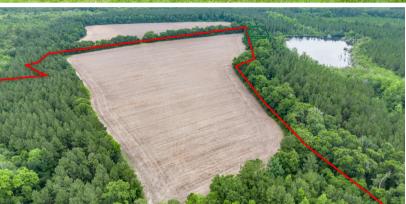

Step outside to the expanded back porch, a peaceful spot to unwind and take in the surrounding views. The property spans approximately 65 acres with three cultivated fields, offering potential for farming, recreation, or future homesites. Situated on the corner of Empire Rd and Satilla Church Rd, this versatile tract combines convenience, beauty, and opportunity.