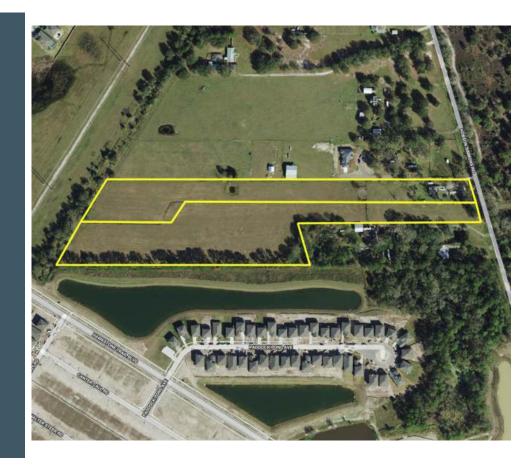

#### **Property Overview**

15± acres in Lithia, FL – Prime Family Compound Opportunity with Future Residential Potential!

Nestled on a quiet, dead-end road, this unique 15± acre offering features a cozy country home set on 6± acres, along with a separate, buildable 8.7± acre parcel. It's the perfect opportunity to create a quiet family retreat with the convenience of nearby Lithia amenities. With Residential-4 Land Use approval already in place, the property offers not only a peaceful lifestyle but also significant long-term investment potential. Whether you're looking for a serene retreat or a smart real estate opportunity, this one truly delivers. Enjoy the perfect balance of rural charm and modern convenience—just 10 minutes from the top-rated schools and amenities of Fishhawk, making daily life simple and stress-free. This is a rare chance to own a beautiful piece of Florida with outstanding future upside—don't let it pass you by!

# Property Highlights

Abundant Growth Area

RES-4 Land Use

Adjoining Over 1,000 New Home Development

| Price            | \$1,100,000                                    | Folio/Parcel ID   | 088480-0060 and<br>088480-0058         |
|------------------|------------------------------------------------|-------------------|----------------------------------------|
| Property Address | 12631 Hobson Simmons Road,<br>Lithia, FL 33547 | STR               | 05-31-21                               |
| Property Type    | Development Land                               | Utilities         | Well and Septic                        |
| Size             | 15± Acres                                      | Road Frontage     | 215± feet on<br>Hobson Simmons Road    |
| Zoning           | AR                                             | Property Taxes    | \$1,211.13 (2024)                      |
| Future Land Use  | RES-4                                          | Site Improvements | Single Family Home<br>1,344 SF 3BR/2BA |
| County           | Hillsborough                                   |                   |                                        |