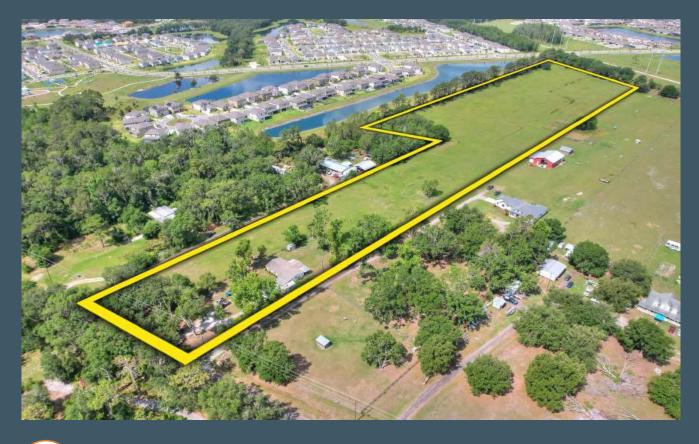

#### **Property Overview**

15± acres in Lithia, FL – Prime Family Compound Opportunity with Future Residential Potential!

Nestled on a quiet, dead-end road, this unique 15± acre offering features a cozy country home set on 6± acres, along with a separate, buildable 8.7± acre parcel. It's the perfect opportunity to create a quiet family retreat with the convenience of nearby Lithia amenities. With Residential-4 Land Use approval already in place, the property offers not only a peaceful lifestyle but also significant long-term investment potential. Whether you're looking for a serene retreat or a smart real estate opportunity, this one truly delivers. Enjoy the perfect balance of rural charm and modern convenience—just 10 minutes from the top-rated schools and amenities of Fishhawk, making daily life simple and stress-free. This is a rare chance to own a beautiful piece of Florida with outstanding future upside—don't let it pass you by!

# Property Highlights

Abundant Growth Area

RES-4 Land Use

Adjoining Over 1,000 New Home Development

| Price            | \$1,100,000                                    | Folio/Parcel ID   | 088480-0060 and<br>088480-0058         |
|------------------|------------------------------------------------|-------------------|----------------------------------------|
| Property Address | 12631 Hobson Simmons Road,<br>Lithia, FL 33547 | STR               | 05-31-21                               |
| Property Type    | Development Land                               | Utilities         | Well and Septic                        |
| Size             | 15± Acres                                      | Road Frontage     | 215± feet on<br>Hobson Simmons Road    |
| Zoning           | AR                                             | Property Taxes    | \$1,211.13 (2024)                      |
| Future Land Use  | RES-4                                          | Site Improvements | Single Family Home<br>1,344 SF 3BR/2BA |
| County           | Hillsborough                                   |                   |                                        |