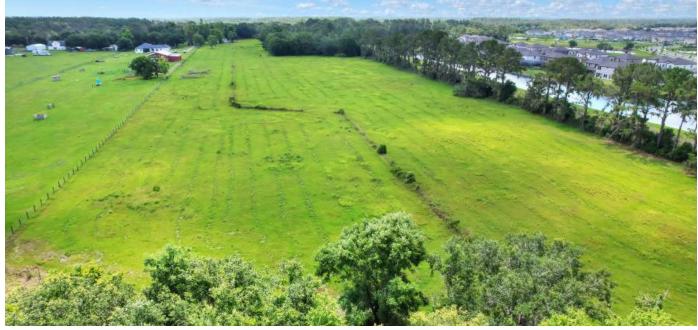

#### **Property Overview**

15± acres in Lithia, FL – Prime Family Compound Opportunity with Future Residential Potential!

Nestled on a quiet, dead-end road, this unique 15± acre offering features a cozy country home set on 6± acres, along with a separate, buildable 8.7± acre parcel. It's the perfect opportunity to create a quiet family retreat with the convenience of nearby Lithia amenities. With Residential-4 Land Use approval already in place, the property offers not only a peaceful lifestyle but also significant long-term investment potential. Whether you're looking for a serene retreat or a smart real estate opportunity, this one truly delivers. Enjoy the perfect balance of rural charm and modern convenience—just 10 minutes from the top-rated schools and amenities of Fishhawk, making daily life simple and stress-free. This is a rare chance to own a beautiful piece of Florida with outstanding future upside—don't let it pass you by!