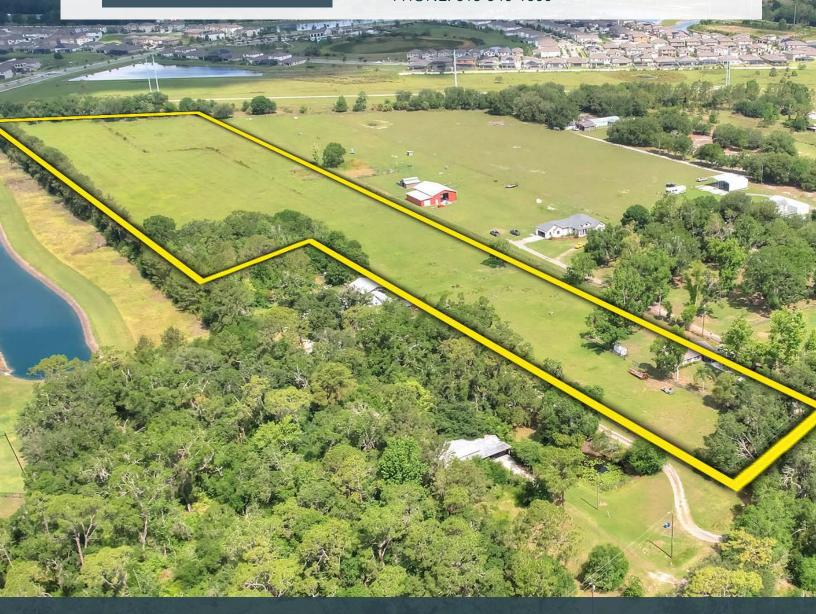

Property Type    | Development Land                               | Utilities         | Well and Septic                        |
| Size             | 15± Acres                                      | Road Frontage     | 215± feet on<br>Hobson Simmons Road    |
| Zoning           | AR                                             | Property Taxes    | \$1,211.13 (2024)                      |
| Future Land Use  | RES-4                                          | Site Improvements | Single Family Home<br>1,344 SF 3BR/2BA |
| County           | Hillsborough                                   |                   |                                        |

## **Photos**















### **Photos**











#### FISCHBACH LAND COMPANY

917 S PARSONS AVENUE, BRANDON, FL 33511 PHONE: 813-540-1000





**REED FISCHBACH** | Broker reed@fischbachlandcompany.com



BLAISE LELAULU, CCIM | Broker Associate blaise@fischbachlandcompany.com