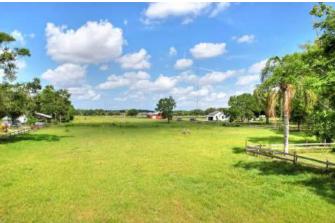

Address | 12631 Hobson Simmons Road,<br>Lithia, FL 33547 | STR               | 05-31-21                               |
| Property Type    | Development Land                               | Utilities         | Well and Septic                        |
| Size             | 15± Acres                                      | Road Frontage     | 215± feet on<br>Hobson Simmons Road    |
| Zoning           | AR                                             | Property Taxes    | \$1,211.13 (2024)                      |
| Future Land Use  | RES-4                                          | Site Improvements | Single Family Home<br>1,344 SF 3BR/2BA |
| County           | Hillsborough                                   |                   |                                        |

## **Photos**















### **Photos**











#### FISCHBACH LAND COMPANY

917 S PARSONS AVENUE, BRANDON, FL 33511 PHONE: 813-540-1000





**REED FISCHBACH** | Broker reed@fischbachlandcompany.com



BLAISE LELAULU, CCIM | Broker Associate blaise@fischbachlandcompany.com