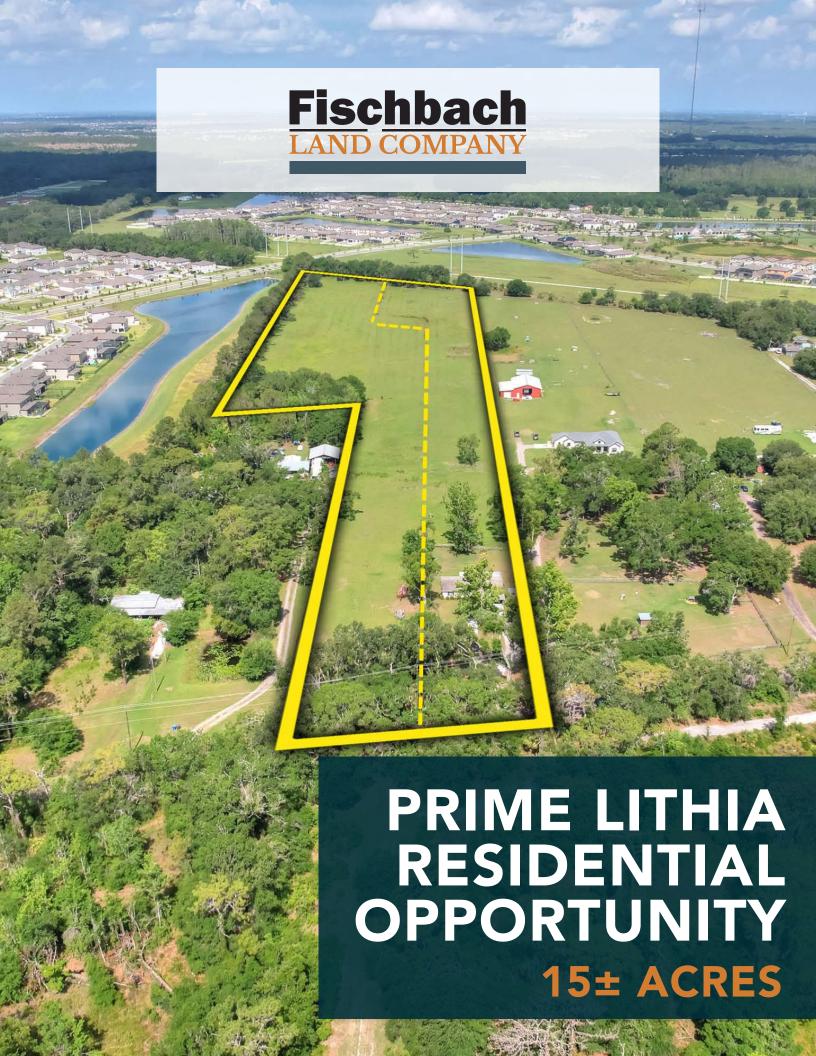

#### **Property Overview**

15± acres in Lithia, FL – Prime Family Compound Opportunity with Future Residential Potential!

Nestled on a quiet, dead-end road, this unique 15± acre offering features a cozy country home set on 6± acres, along with a separate, buildable 8.7± acre parcel. It's the perfect opportunity to create a quiet family retreat with the convenience of nearby Lithia amenities. With Residential-4 Land Use approval already in place, the property offers not only a peaceful lifestyle but also significant long-term investment potential. Whether you're looking for a serene retreat or a smart real estate opportunity, this one truly delivers. Enjoy the perfect balance of rural charm and modern convenience—just 10 minutes from the top-rated schools and amenities of Fishhawk, making daily life simple and stress-free. This is a rare chance to own a beautiful piece of Florida with outstanding future upside—don't let it pass you by!

# Property Highlights

Abundant Growth Area

RES-4 Land Use

Adjoining Over 1,000 New Home Development

| Price            | \$1,100,000                                    | Folio/Parcel ID   | 088480-0060 and<br>088480-0058         |
|------------------|------------------------------------------------|-------------------|----------------------------------------|
| Property Address | 12631 Hobson Simmons Road,<br>Lithia, FL 33547 | STR               | 05-31-21                               |
| Property Type    | Development Land                               | Utilities         | Well and Septic                        |
| Size             | 15± Acres                                      | Road Frontage     | 215± feet on<br>Hobson Simmons Road    |
| Zoning           | AR                                             | Property Taxes    | \$1,211.13 (2024)                      |
| Future Land Use  | RES-4                                          | Site Improvements | Single Family Home<br>1,344 SF 3BR/2BA |
| County           | Hillsborough                                   |                   |                                        |