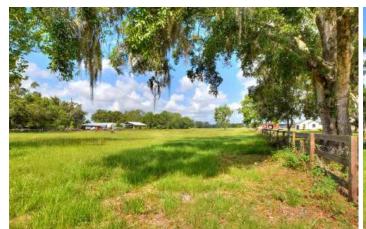

ty Address | 12631 Hobson Simmons Road,<br>Lithia, FL 33547 | STR               | 05-31-21                               |
| Property Type    | Development Land                               | Utilities         | Well and Septic                        |
| Size             | 15± Acres                                      | Road Frontage     | 215± feet on<br>Hobson Simmons Road    |
| Zoning           | AR                                             | Property Taxes    | \$1,211.13 (2024)                      |
| Future Land Use  | RES-4                                          | Site Improvements | Single Family Home<br>1,344 SF 3BR/2BA |
| County           | Hillsborough                                   |                   |                                        |

## **Photos**















### **Photos**











#### FISCHBACH LAND COMPANY

917 S PARSONS AVENUE, BRANDON, FL 33511 PHONE: 813-540-1000





**REED FISCHBACH** | Broker reed@fischbachlandcompany.com



BLAISE LELAULU, CCIM | Broker Associate blaise@fischbachlandcompany.com