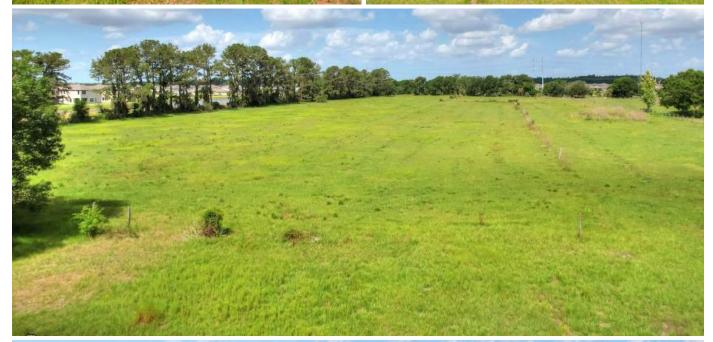

ddress | 12631 Hobson Simmons Road,<br>Lithia, FL 33547 | STR               | 05-31-21                               |
| Property Type    | Development Land                               | Utilities         | Well and Septic                        |
| Size             | 15± Acres                                      | Road Frontage     | 215± feet on<br>Hobson Simmons Road    |
| Zoning           | AR                                             | Property Taxes    | \$1,211.13 (2024)                      |
| Future Land Use  | RES-4                                          | Site Improvements | Single Family Home<br>1,344 SF 3BR/2BA |
| County           | Hillsborough                                   |                   |                                        |

## **Photos**















### **Photos**











#### FISCHBACH LAND COMPANY

917 S PARSONS AVENUE, BRANDON, FL 33511 PHONE: 813-540-1000





**REED FISCHBACH** | Broker reed@fischbachlandcompany.com



BLAISE LELAULU, CCIM | Broker Associate blaise@fischbachlandcompany.com