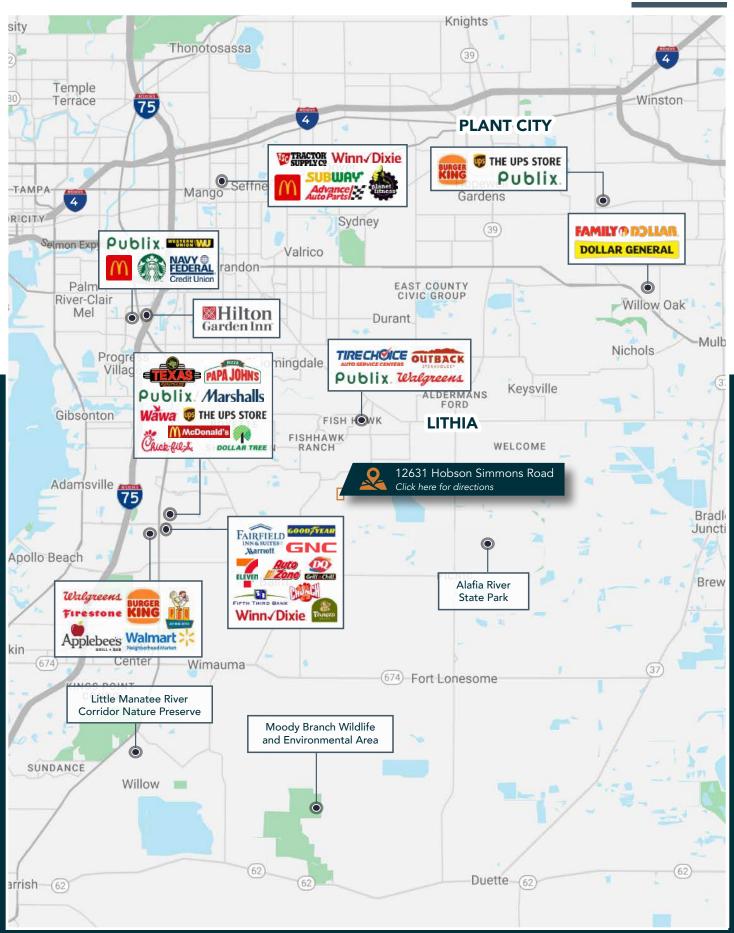

# Property Highlights

Abundant Growth Area

RES-4 Land Use

Adjoining Over 1,000 New Home Development

| Price            | \$1,100,000                                    | Folio/Parcel ID   | 088480-0060 and<br>088480-0058         |
|------------------|------------------------------------------------|-------------------|----------------------------------------|
| Property Address | 12631 Hobson Simmons Road,<br>Lithia, FL 33547 | STR               | 05-31-21                               |
| Property Type    | Development Land                               | Utilities         | Well and Septic                        |
| Size             | 15± Acres                                      | Road Frontage     | 215± feet on<br>Hobson Simmons Road    |
| Zoning           | AR                                             | Property Taxes    | \$1,211.13 (2024)                      |
| Future Land Use  | RES-4                                          | Site Improvements | Single Family Home<br>1,344 SF 3BR/2BA |
| County           | Hillsborough                                   |                   |                                        |