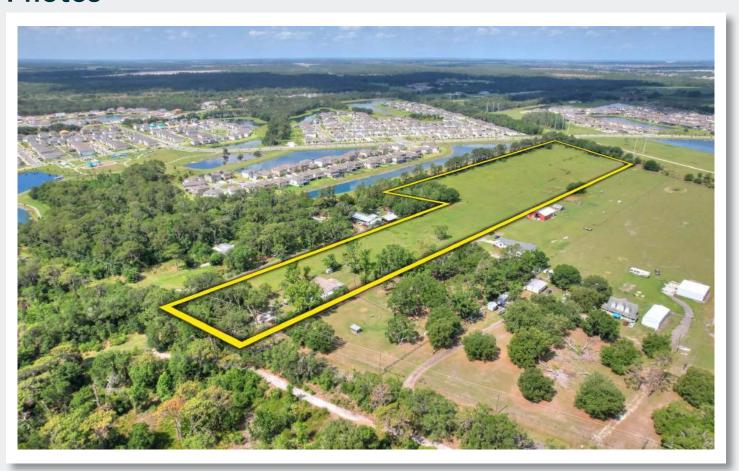

#### **Property Overview**

15± acres in Lithia, FL – Prime Family Compound Opportunity with Future Residential Potential!

Nestled on a quiet, dead-end road, this unique 15± acre offering features a cozy country home set on 6± acres, along with a separate, buildable 8.7± acre parcel. It's the perfect opportunity to create a quiet family retreat with the convenience of nearby Lithia amenities. With Residential-4 Land Use approval already in place, the property offers not only a peaceful lifestyle but also significant long-term investment potential. Whether you're looking for a serene retreat or a smart real estate opportunity, this one truly delivers. Enjoy the perfect balance of rural charm and modern convenience—just 10 minutes from the top-rated schools and amenities of Fishhawk, making daily life simple and stress-free. This is a rare chance to own a beautiful piece of Florida with outstanding future upside—don't let it pass you by!

# Property Highlights

Abundant Growth Area

RES-4 Land Use

Adjoining Over 1,000 New Home Development

| Price            | \$1,100,000                                    | Folio/Parcel ID   | 088480-0060 and<br>088480-0058         |
|------------------|------------------------------------------------|-------------------|----------------------------------------|
| Property Address | 12631 Hobson Simmons Road,<br>Lithia, FL 33547 | STR               | 05-31-21                               |
| Property Type    | Development Land                               | Utilities         | Well and Septic                        |
| Size             | 15± Acres                                      | Road Frontage     | 215± feet on<br>Hobson Simmons Road    |
| Zoning           | AR                                             | Property Taxes    | \$1,211.13 (2024)                      |
| Future Land Use  | RES-4                                          | Site Improvements | Single Family Home<br>1,344 SF 3BR/2BA |
| County           | Hillsborough                                   |                   |                                        |

## **Photos**