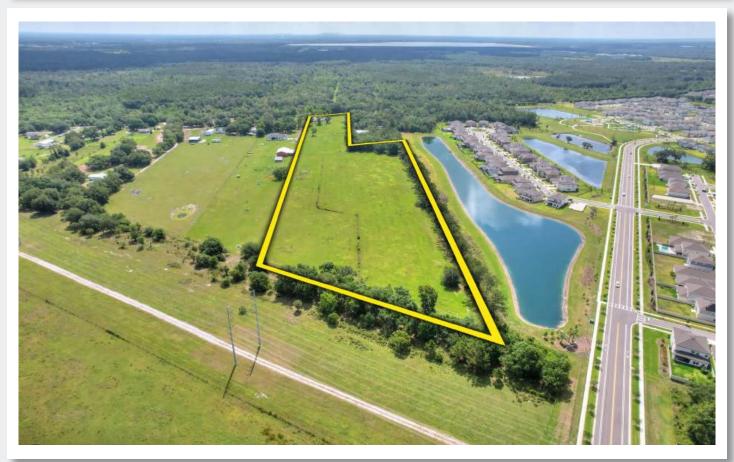

#### **Property Overview**

15± acres in Lithia, FL – Prime Family Compound Opportunity with Future Residential Potential!

Nestled on a quiet, dead-end road, this unique 15± acre offering features a cozy country home set on 6± acres, along with a separate, buildable 8.7± acre parcel. It's the perfect opportunity to create a quiet family retreat with the convenience of nearby Lithia amenities. With Residential-4 Land Use approval already in place, the property offers not only a peaceful lifestyle but also significant long-term investment potential. Whether you're looking for a serene retreat or a smart real estate opportunity, this one truly delivers. Enjoy the perfect balance of rural charm and modern convenience—just 10 minutes from the top-rated schools and amenities of Fishhawk, making daily life simple and stress-free. This is a rare chance to own a beautiful piece of Florida with outstanding future upside—don't let it pass you by!

# Property Highlights

Abundant Growth Area

RES-4 Land Use

Adjoining Over 1,000 New Home Development

| Price            | \$1,100,000                                    | Folio/Parcel ID   | 088480-0060 and<br>088480-0058         |
|------------------|------------------------------------------------|-------------------|----------------------------------------|
| Property Address | 12631 Hobson Simmons Road,<br>Lithia, FL 33547 | STR               | 05-31-21                               |
| Property Type    | Development Land                               | Utilities         | Well and Septic                        |
| Size             | 15± Acres                                      | Road Frontage     | 215± feet on<br>Hobson Simmons Road    |
| Zoning           | AR                                             | Property Taxes    | \$1,211.13 (2024)                      |
| Future Land Use  | RES-4                                          | Site Improvements | Single Family Home<br>1,344 SF 3BR/2BA |
| County           | Hillsborough                                   |                   |                                        |

### **Photos**