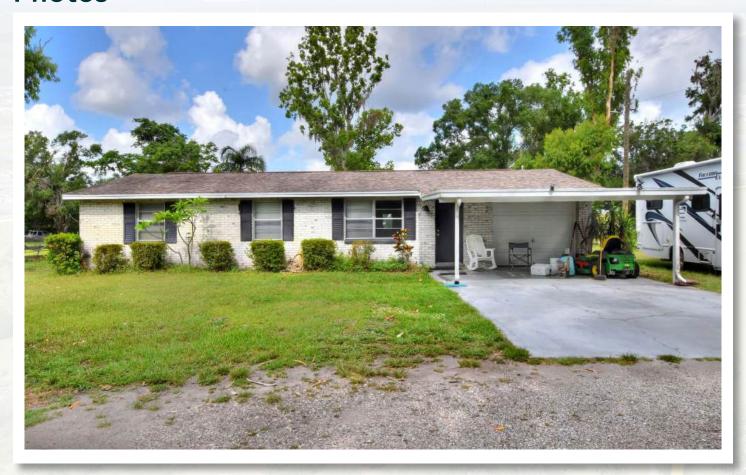

Property Address | 12631 Hobson Simmons Road,<br>Lithia, FL 33547 | STR               | 05-31-21                               |
| Property Type    | Development Land                               | Utilities         | Well and Septic                        |
| Size             | 15± Acres                                      | Road Frontage     | 215± feet on<br>Hobson Simmons Road    |
| Zoning           | AR                                             | Property Taxes    | \$1,211.13 (2024)                      |
| Future Land Use  | RES-4                                          | Site Improvements | Single Family Home<br>1,344 SF 3BR/2BA |
| County           | Hillsborough                                   |                   |                                        |

## **Photos**















### **Photos**











#### FISCHBACH LAND COMPANY

917 S PARSONS AVENUE, BRANDON, FL 33511 PHONE: 813-540-1000





**REED FISCHBACH** | Broker reed@fischbachlandcompany.com



BLAISE LELAULU, CCIM | Broker Associate blaise@fischbachlandcompany.com