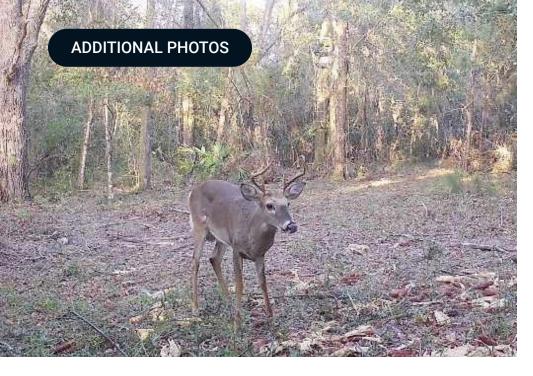

# **Property Overview**

This property in the Lake City area offers a unique investment opportunity with agricultural zoning, providing flexibility for a variety of potential uses. Whether you're considering a private hunting retreat, future homesite, or an investment in timber production, this land delivers multiple options for development and income. The property's natural setting enhances its value, offering a combination of open space and wooded areas that lend themselves to both recreational and productive uses.

Zoning / FLU: Agriculture

Frontage on US Highway 441 Road Frontage:

**Nearest Point of** Interest:

Gainesville, Lake City, High Springs

Recreation, hunting, potential homesite **Current Use:** 

Land Cover: Pine plantation, creeks, hammocks