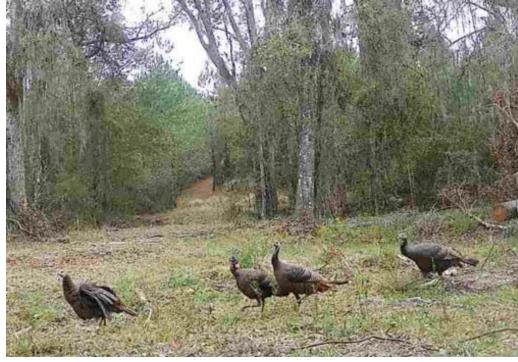

# **Property Overview**

This property in the Lake City area offers a unique investment opportunity with agricultural zoning, providing flexibility for a variety of potential uses. Whether you're considering a private hunting retreat, future homesite, or an investment in timber production, this land delivers multiple options for development and income. The property's natural setting enhances its value, offering a combination of open space and wooded areas that lend themselves to both recreational and productive uses.

Zoning / FLU: Agriculture

Frontage on US Highway 441 Road Frontage:

**Nearest Point of** Interest:

Gainesville, Lake City, High Springs

Recreation, hunting, potential homesite **Current Use:** 

Land Cover: Pine plantation, creeks, hammocks