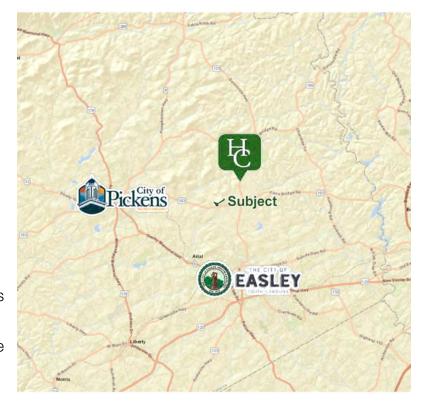

#### **Cedar Rock Mountain Tract**

201 Gibson Road | Easley, South Carolina





#### **Property Features**

- Pickens County Tax Map #5111-00-33-7559
- Asking Price: \$19,500/Acre
- ±59.94 acres
- ±1,010' of frontage on Gibson Road
- ±908' of frontage on Highway 183
- ±2 miles north of the city limits of Easley, SC
- ±3.5 miles east of the city limits of Pickens, SC
- ±25 miles from Downtown Greenville
- ±1,380' maximum elevation
- 5 year cell tower lease in place (with 4 years remaining)
- Excellent potential home sites with long range views



# **Property Photos**

201 Gibson Road | Easley, South Carolina















Rusty Hamrick +1 864 232 9040 rhamrick@naiearlefurman.com John Etheridge +1 864 232 9040 jetheridge@naiearlefurman.com No Warranty Or Representation, Express Or Implied, Is Made As To The Accuracy Of The Information Contained Herein, And The Same Is Submitted Subject To Errors, Omissions, Change Of Price, Rental Or Other Conditions, Prior Sale, Lease Or Financing, Or Withdrawal Without Notice, And Of Any Special Listing Conditions Imposed By Our Principals No Warranties Or Rep- resentations Are Made As To The Condition Of The Property Or Any Hazards Contained Therein Are Any To Be Implied.

The Timber and Recreational Land Division of NAI Earle Furman

# **Property Photos**

201 Gibson Road | Easley, South Car