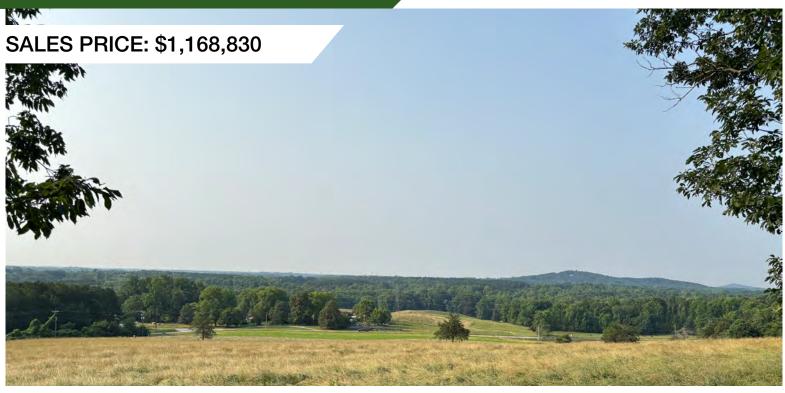

#### **Cedar Rock Mountain Tract**

201 Gibson Road | Easley, South Carolina

#### **Property Features**

- Pickens County Tax Map #5111-00-33-7559
- Asking Price: \$19,500/Acre
- ±59.94 acres
- ±1,010' of frontage on Gibson Road
- ±908' of frontage on Highway 183
- ±2 miles north of the city limits of Easley, SC
- ±3.5 miles east of the city limits of Pickens, SC
- ±25 miles from Downtown Greenville
- ±1,380' maximum elevation
- 5 year cell tower lease in place (with 4 years remaining)
- Excellent potential home sites with long range views