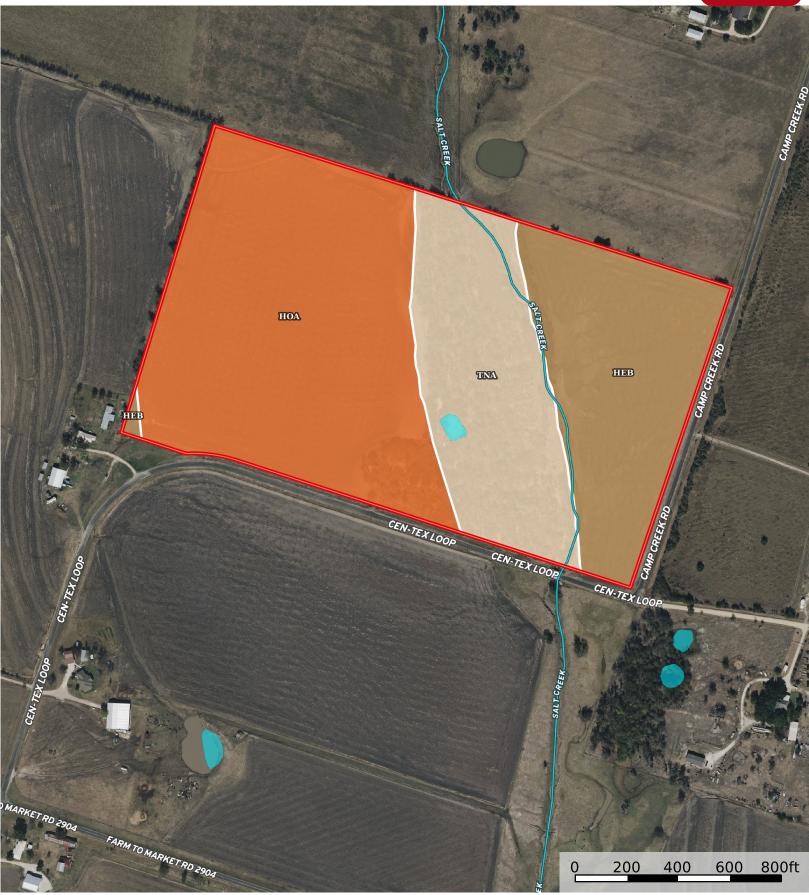

## Salt Creek Farm Bell County, Texas, 58.89 AC +/-

Water Body

## Boundary 59.06 ac

| SOIL CODE | SOIL DESCRIPTION                                     | ACRES        | %     | CPI | NCCPI | CAP |
|-----------|------------------------------------------------------|--------------|-------|-----|-------|-----|
| HoA       | Houston Black clay, 0 to 1 percent slopes            | 29.25        | 49.53 | 0   | 44    | 2w  |
| HeB       | Heiden clay, 1 to 3 percent slopes                   | 15.3         | 25.91 | 0   | 42    | 3e  |
| TnA       | Tinn clay, 0 to 1 percent slopes, frequently flooded | 14.51        | 24.57 | 0   | 46    | 5w  |
| TOTALS    |                                                      | 59.06(<br>*) | 100%  | 1   | 43.98 | 3.0 |

(\*) Total acres may differ in the second decimal compared to the sum of each acreage soil. This is due to a round error because we only show the acres of each soil with two decimal.