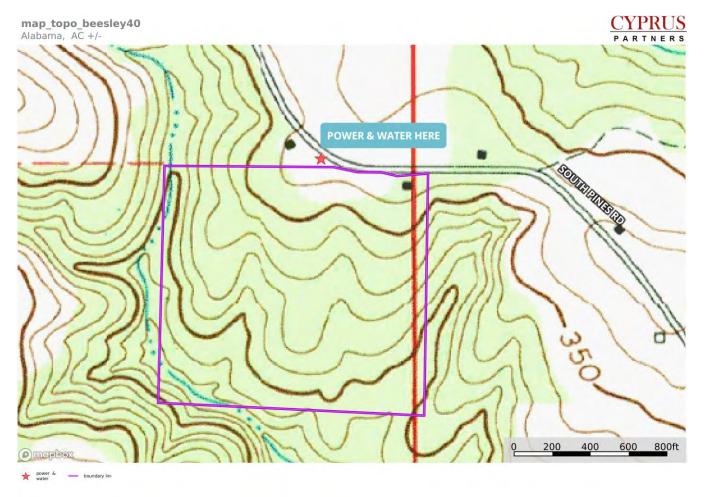

# Land For Sale <u>40 acres</u> \$88,000

- Located in north Covington County, Alabama, about 20.9 miles from I-65 at Georgiana. It is about 67 minutes from Montgomery and about 15 minutes from Andalusia
- The property fronts on the south side of South Pines Rd, a dirt, county-maintained road, for about 450 feet
- The property has recently been clear cut of all merchantable timber. The timber was a mature planted pine plantation, resulting in a very clean clear cut. This makes the property easy to convert to other uses such as pasture, establishing home sites, replanting in trees, or laying out food plots for hunting
- There is public water and power at the west end of the frontage along South Pines Rd
- The topography is gently sloping and elevation changes about 80 feet over ¼ mile
- You can walk the property from anywhere along the frontage on South Pines Rd, or call the agent to set an appointment to tour the property. If you want to walk the property, we suggest you print out and take the brochure from the web site with you as a guide since it has an active Google Maps Pin, maps and aerial photos showing existing roads and property boundaries
- Please contact the listing agent, Mark Bailey, 334-312-4258, to schedule a visit to the property or to get more info
- All mineral ownership excluded from this sale by the seller

## Topographic Map (10-foot contour interval)

 Tom Brickman
 The Information contained herein was obtained from sources deemed to be reliable.

 P: 205-936-2160
 www.cypruspartners.com