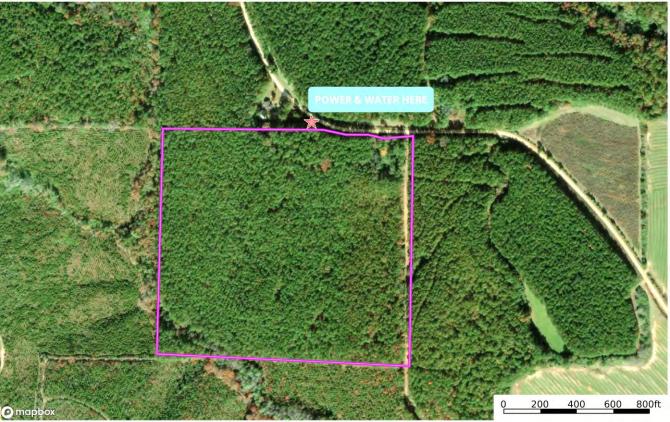

# Land For Sale <u>40 acres</u> \$88,000

- Located in north Covington County, Alabama, about 20.9 miles from I-65 at Georgiana. It is about 67 minutes from Montgomery and about 15 minutes from Andalusia
- The property fronts on the south side of South Pines Rd, a dirt, county-maintained road, for about 450 feet
- The property has recently been clear cut of all merchantable timber. The timber was a mature planted pine plantation, resulting in a very clean clear cut. This makes the property easy to convert to other uses such as pasture, establishing home sites, replanting in trees, or laying out food plots for hunting
- There is public water and power at the west end of the frontage along South Pines Rd
- The topography is gently sloping and elevation changes about 80 feet over ¼ mile
- You can walk the property from anywhere along the frontage on South Pines Rd, or call the agent to set an appointment to tour the property. If you want to walk the property, we suggest you print out and take the brochure from the web site with you as a guide since it has an active Google Maps Pin, maps and aerial photos showing existing roads and property boundaries
- Please contact the listing agent, Mark Bailey, 334-312-4258, to schedule a visit to the property or to get more info
- All mineral ownership excluded from this sale by the seller

#### Aerial Photo (timber shown is recently clear cut)

map\_aerial\_beesley40 Alabama, AC +/- CYPRUS PARTNERS

power & \_\_\_\_ boundary line

Tom Brickman

/ cypruspartners.com

id.

na a communication and also initial management also care with a floc and a summaries with a summaries and a floc any with a floc and a summaries and a summaries and a summaries and a