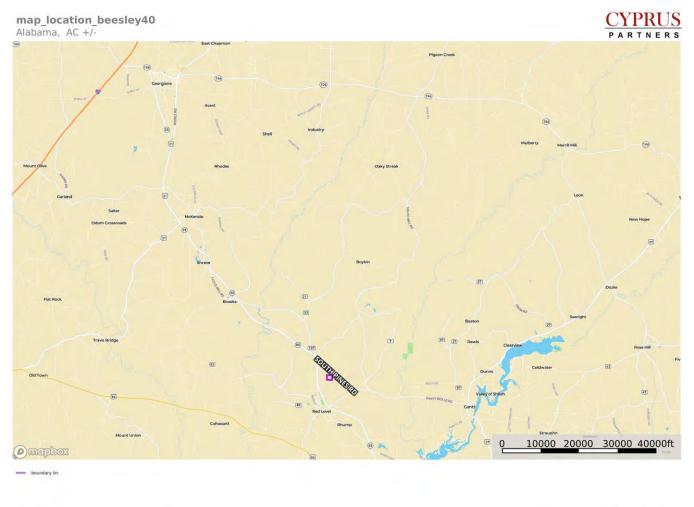

# Land For Sale <u>40 acres</u> \$88,000

- Located in north Covington County, Alabama, about 20.9 miles from I-65 at Georgiana. It is about 67 minutes from Montgomery and about 15 minutes from Andalusia
- The property fronts on the south side of South Pines Rd, a dirt, county-maintained road, for about 450 feet
- The property has recently been clear cut of all merchantable timber. The timber was a mature planted pine plantation, resulting in a very clean clear cut. This makes the property easy to convert to other uses such as pasture, establishing home sites, replanting in trees, or laying out food plots for hunting
- There is public water and power at the west end of the frontage along South Pines Rd
- The topography is gently sloping and elevation changes about 80 feet over ¼ mile
- You can walk the property from anywhere along the frontage on South Pines Rd, or call the agent to set an appointment to tour the property. If you want to walk the property, we suggest you print out and take the brochure from the web site with you as a guide since it has an active Google Maps Pin, maps and aerial photos showing existing roads and property boundaries
- Please contact the listing agent, Mark Bailey, 334-312-4258, to schedule a visit to the property or to get more info
- All mineral ownership excluded from this sale by the seller

### **Getting There**

Google Maps Pin link to Northeast corner: <u>https://maps.app.goo.gl/eitrehwyvQtprjWU8</u>

Driving Instructions: From the intersection of I-65 and I-85 (in Montgomery: about 70 minutes to the property) Head south in I-65 toward Greenville for 56.9 miles and take Exit 114 at Georgiana. Go left over I-65 and onto Co Rd 55. Go 20.0 miles staying on Co Rd 55 (you will merge onto and off of U S Hwy 31) and take a left onto South Pines Rd. Go 0.9 miles to the northeast corner of the property. Look for the Cyprus Partners sign. The property is on the south side of South Pines Rd for about 450 feet. You can walk the property from here, or call the agent to set an appointment to tour the property. If you want to walk the property, we suggest you print out and take the brochure from the web site with you as a guide since it has maps and aerial photos. Or, download to your phone since it contains an active Google Maps Pin. Call the agent, Mark Bailey, 334-312-4258 for more information.

#### Location Map

Tom Brickman P: 205-936-2160 v

www.cypruspartners.com

information contained herein was obtained from ces deemed to be reliable. nd id <sup>the</sup> Services makes no warranties or guarantees o the completeness or accuracy thereof.