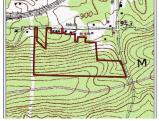

## +/- 25.48 Acres | 380 Elm Street | Meriwether County, GA | 31816

Amazing Recreational Timber Tract in Manchester. Approximately 25.48+/- acres located just minutes from charming downtown Manchester. This hidden gem is a great recreational tract today and the country homesite of tomorrow. It features road frontage on both Elm Street and E Main Street and has multiple building sites with great views. This quiet hamlet of Manchester provides the perfect place to build a new home in the heart of the south Georgia charm. Schedule your exclusive tour of this rare tract today with Land Specialist David Smith, Southern Land Exchange (770) 842-6600.