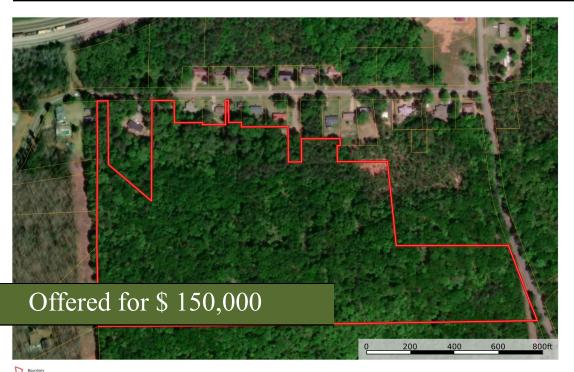

## +/- 25.48 Acres | 380 Elm Street | Meriwether County, GA | 31816

Amazing Recreational Timber Tract in Manchester. Approximately 25.48+/- acres located just minutes from charming downtown Manchester. This hidden gem is a great recreational tract today and the country homesite of tomorrow. It features road frontage on both Elm Street and E Main Street and has multiple building sites with great views. This quiet hamlet of Manchester provides the perfect place to build a new home in the heart of the south Georgia charm. Schedule your exclusive tour of this rare tract today with Land Specialist David Smith, Southern Land Exchange (770) 842-6600.