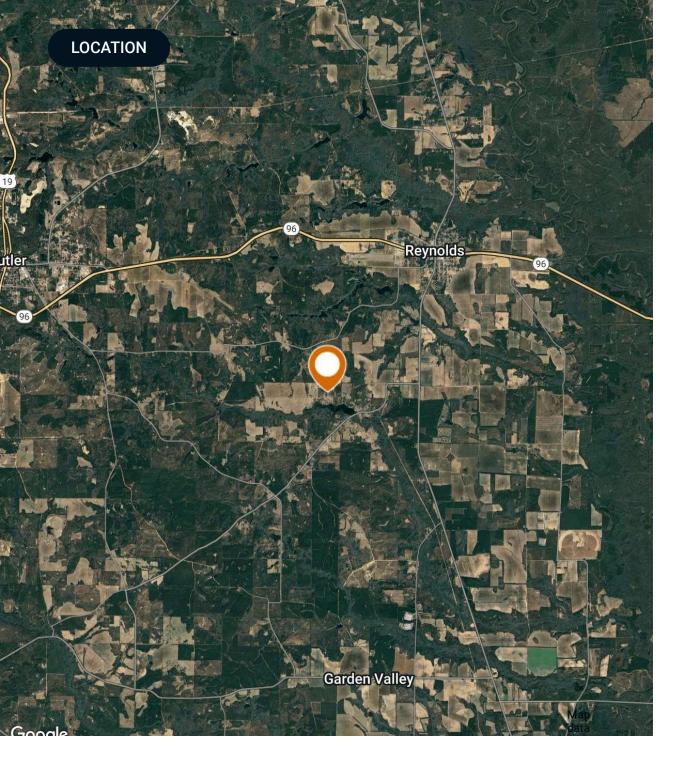

## Location & Driving Directions

| Parcel:                |                                                   |
|------------------------|---------------------------------------------------|
| GPS:                   | 32.526795, -84.132164                             |
| Driving<br>Directions: | Columbus, GA 30 Minutes, Macon, GA<br>25 Minutes. |
| Showing                | Contact Listing Agent                             |