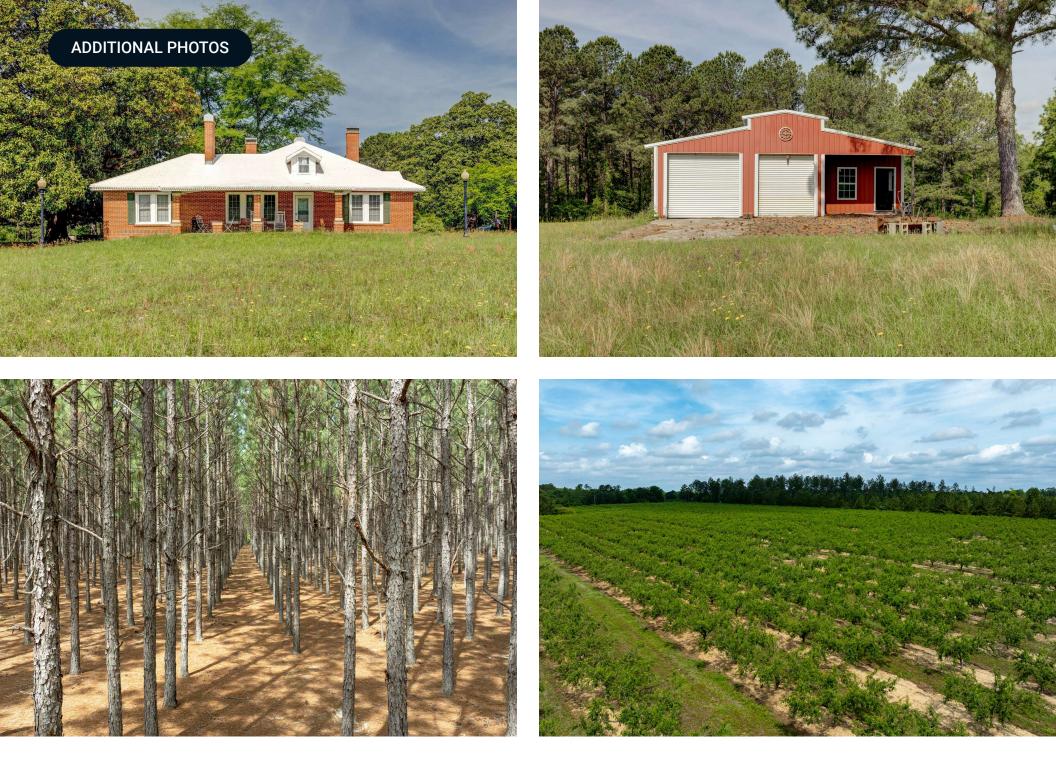

Introducing the Underwood Rd tract in Reynolds, GA. This property consist of 204.54 acres, offering a plethora of investment opportunities. Boasting a +/-70 acre peach orchard lease through 2029, +/-33 acres of longleaf pine straw production potential, and hunting/recreation possibilities, it's a versatile investment. The property features paved road frontage with an updated brick home originally built in 1935 along with several storage structures. Located in Taylor County, which is renowned for its abundant and high-quality wildlife. Don't miss out on this exceptional investment opportunity.

# Specifications & Features

| Land Types:              | <ul><li>Land Investment</li><li>Timberland</li></ul>                                                                                                                |
|--------------------------|---------------------------------------------------------------------------------------------------------------------------------------------------------------------|
| Uplands / Wetlands:      | 99% Upland                                                                                                                                                          |
| Soil Types:              | Lakeland Sand<br>Fuquay Loamy Sand<br>Norfolk Loamy Sand                                                                                                            |
| Taxes & Tax Year:        | 2024 Taxes- Estimated \$4,400                                                                                                                                       |
| Zoning / FLU:            | Ag                                                                                                                                                                  |
| Road Frontage:           | 0.8 miles along county rd 169                                                                                                                                       |
| Current Use:             | Peach Orchard<br>Pine straw Production<br>Timber Investment<br>Hunting                                                                                              |
| Land Cover:              | 70 acres Peach orchard (non-irrigated)<br>33 acres of longleaf for pine straw production (estimated<br>20 yrs old)<br>92 acres mixed pine/hardwoods<br>9 acres open |
| Structures & Year Built: | House (built 1935)- 3240 sq ft<br>Metal Barn- 1520 sq ft<br>Shipping Container Pole Barn- 1056 sq ft                                                                |