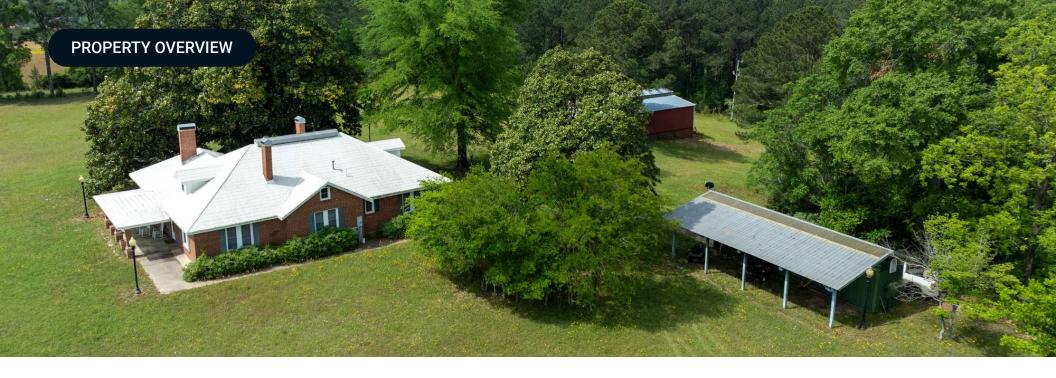

## Property Overview

Introducing the Underwood Rd tract in Reynolds, GA. This property consist of 204.54 acres, offering a plethora of investment opportunities. Boasting a +/-70 acre peach orchard lease through 2029, +/-33 acres of longleaf pine straw production potential, and hunting/recreation possibilities, it's a versatile investment. The property features paved road frontage with an updated brick home originally built in 1935 along with several storage structures. Located in Taylor County, which is renowned for its abundant and high-quality wildlife. Don't miss out on this exceptional investment opportunity.

# Specifications & Features

| Land Types:              | <ul><li>Land Investment</li><li>Timberland</li></ul>                                                                                                                |
|--------------------------|---------------------------------------------------------------------------------------------------------------------------------------------------------------------|
| Uplands / Wetlands:      | 99% Upland                                                                                                                                                          |
| Soil Types:              | Lakeland Sand<br>Fuquay Loamy Sand<br>Norfolk Loamy Sand                                                                                                            |
| Taxes & Tax Year:        | 2024 Taxes- Estimated \$4,400                                                                                                                                       |
| Zoning / FLU:            | Ag                                                                                                                                                                  |
| Road Frontage:           | 0.8 miles along county rd 169                                                                                                                                       |
| Current Use:             | Peach Orchard<br>Pine straw Production<br>Timber Investment<br>Hunting                                                                                              |
| Land Cover:              | 70 acres Peach orchard (non-irrigated)<br>33 acres of longleaf for pine straw production (estimated<br>20 yrs old)<br>92 acres mixed pine/hardwoods<br>9 acres open |
| Structures & Year Built: | House (built 1935)- 3240 sq ft<br>Metal Barn- 1520 sq ft<br>Shipping Container Pole Barn- 1056 sq ft                                                                |