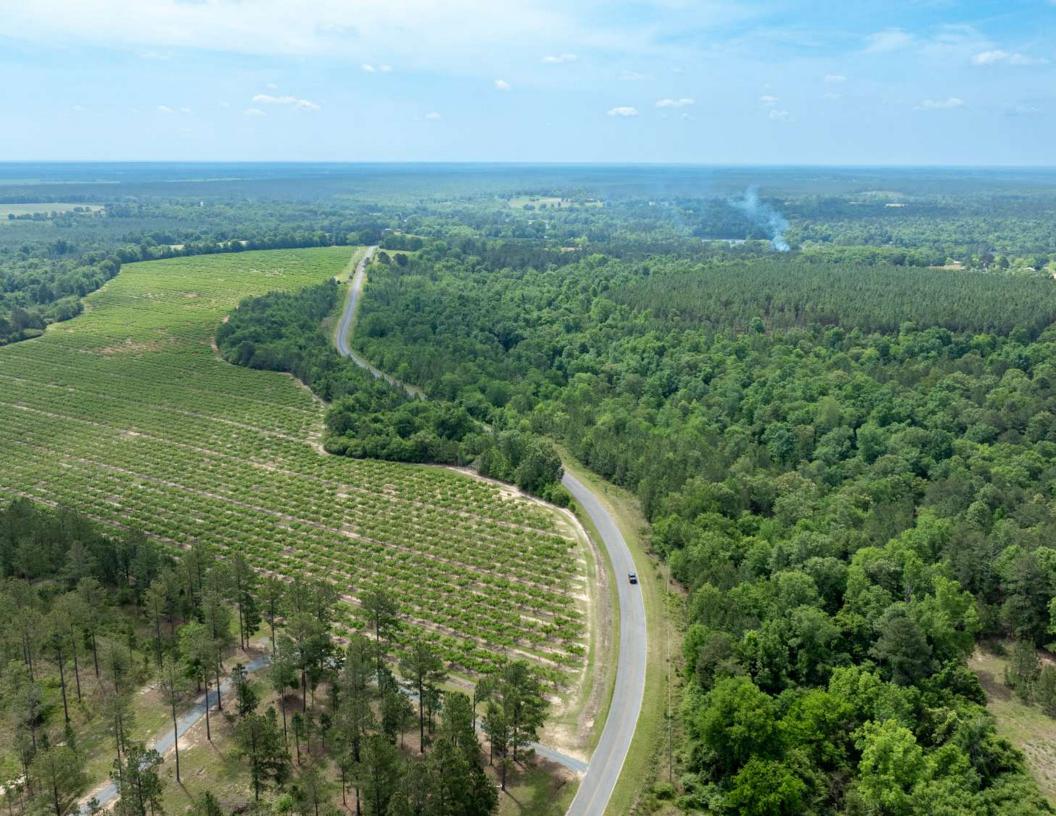

Introducing the Underwood Rd tract in Reynolds, GA. This property consist of 204.54 acres, offering a plethora of investment opportunities. Boasting a +/-70 acre peach orchard lease through 2029, +/-33 acres of longleaf pine straw production potential, and hunting/recreation possibilities, it's a versatile investment. The property features paved road frontage with an updated brick home originally built in 1935 along with several storage structures. Located in Taylor County, which is renowned for its abundant and high-quality wildlife. Don't miss out on this exceptional investment opportunity.

# Specifications & Features

| Land Types:              | <ul><li>Land Investment</li><li>Timberland</li></ul>                                                                                                                |
|--------------------------|---------------------------------------------------------------------------------------------------------------------------------------------------------------------|
| Uplands / Wetlands:      | 99% Upland                                                                                                                                                          |
| Soil Types:              | Lakeland Sand<br>Fuquay Loamy Sand<br>Norfolk Loamy Sand                                                                                                            |
| Taxes & Tax Year:        | 2024 Taxes- Estimated \$4,400                                                                                                                                       |
| Zoning / FLU:            | Ag                                                                                                                                                                  |
| Road Frontage:           | 0.8 miles along county rd 169                                                                                                                                       |
| Current Use:             | Peach Orchard<br>Pine straw Production<br>Timber Investment<br>Hunting                                                                                              |
| Land Cover:              | 70 acres Peach orchard (non-irrigated)<br>33 acres of longleaf for pine straw production (estimated<br>20 yrs old)<br>92 acres mixed pine/hardwoods<br>9 acres open |
| Structures & Year Built: | House (built 1935)- 3240 sq ft<br>Metal Barn- 1520 sq ft<br>Shipping Container Pole Barn- 1056 sq ft                                                                |