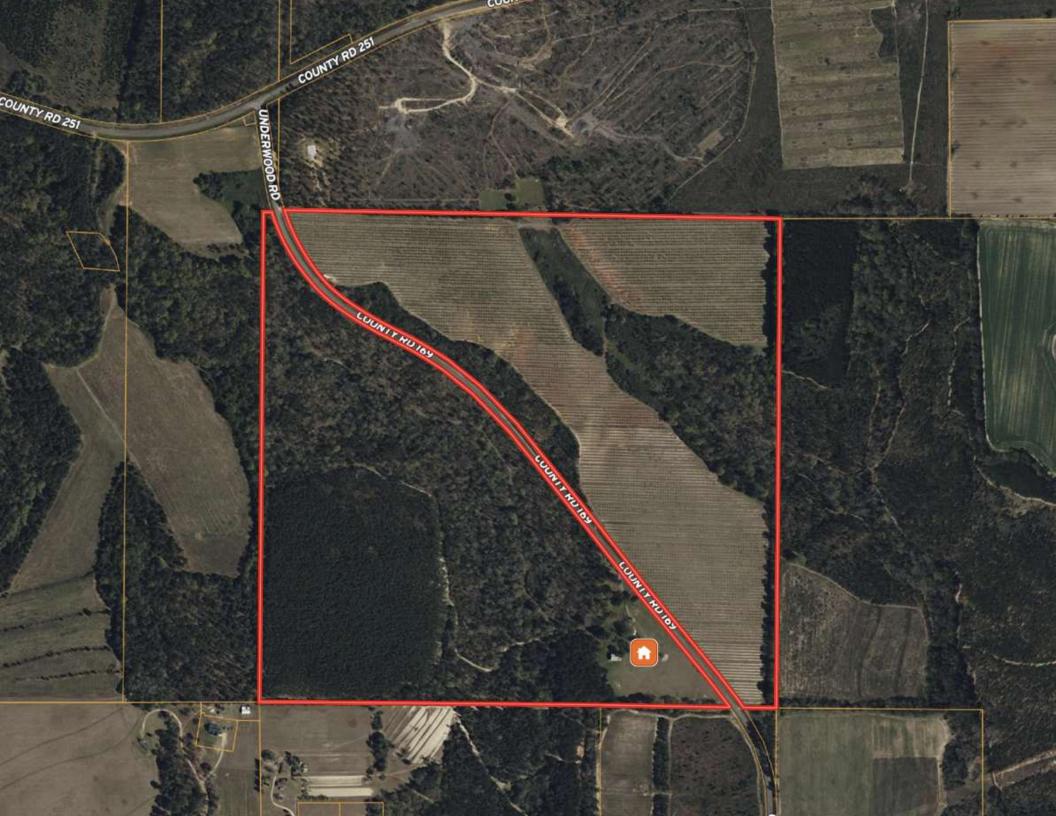

Introducing the Underwood Rd tract in Reynolds, GA. This property consist of 204.54 acres, offering a plethora of investment opportunities. Boasting a +/-70 acre peach orchard lease through 2029, +/-33 acres of longleaf pine straw production potential, and hunting/recreation possibilities, it's a versatile investment. The property features paved road frontage with an updated brick home originally built in 1935 along with several storage structures. Located in Taylor County, which is renowned for its abundant and high-quality wildlife. Don't miss out on this exceptional investment opportunity.

# Specifications & Features

| Land Types:              | <ul><li>Land Investment</li><li>Timberland</li></ul>                                                                                                                |
|--------------------------|---------------------------------------------------------------------------------------------------------------------------------------------------------------------|
| Uplands / Wetlands:      | 99% Upland                                                                                                                                                          |
| Soil Types:              | Lakeland Sand<br>Fuquay Loamy Sand<br>Norfolk Loamy Sand                                                                                                            |
| Taxes & Tax Year:        | 2024 Taxes- Estimated \$4,400                                                                                                                                       |
| Zoning / FLU:            | Ag                                                                                                                                                                  |
| Road Frontage:           | 0.8 miles along county rd 169                                                                                                                                       |
| Current Use:             | Peach Orchard<br>Pine straw Production<br>Timber Investment<br>Hunting                                                                                              |
| Land Cover:              | 70 acres Peach orchard (non-irrigated)<br>33 acres of longleaf for pine straw production (estimated<br>20 yrs old)<br>92 acres mixed pine/hardwoods<br>9 acres open |
| Structures & Year Built: | House (built 1935)- 3240 sq ft<br>Metal Barn- 1520 sq ft<br>Shipping Container Pole Barn- 1056 sq ft                                                                |

## Location & Driving Directions

| Parcel:                |                                                   |
|------------------------|---------------------------------------------------|
| GPS:                   | 32.526795, -84.132164                             |
| Driving<br>Directions: | Columbus, GA 30 Minutes, Macon, GA<br>25 Minutes. |
| Showing                | Contact Listing Agent                             |