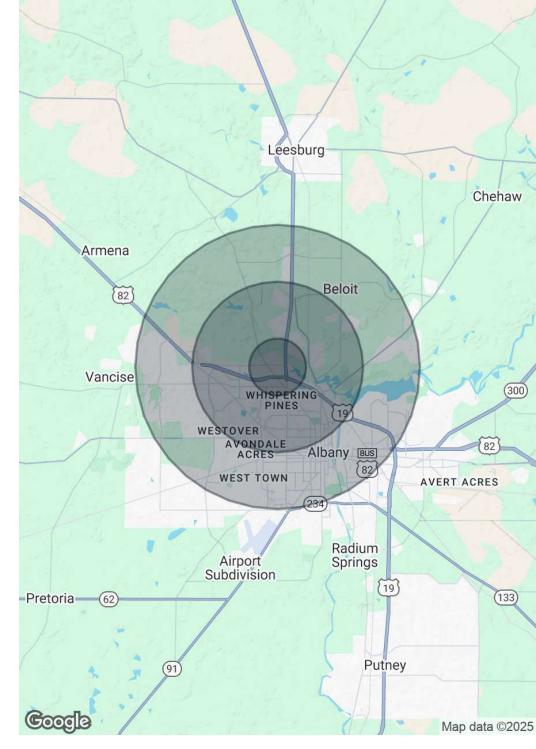

## **DEMOGRAPHICS MAP & REPORT**

| Population           | 1 Mile | 3 Miles | 5 Miles |
|----------------------|--------|---------|---------|
| Total Population     | 3,785  | 29,404  | 70,917  |
| Average Age          | 39     | 40      | 40      |
| Average Age (Male)   | 37     | 39      | 38      |
| Average Age (Female) | 41     | 42      | 41      |

| Households & Income | 1 Mile    | 3 Miles   | 5 Miles   |
|---------------------|-----------|-----------|-----------|
| Total Households    | 1,702     | 12,934    | 29,471    |
| # of Persons per HH | 2.2       | 2.3       | 2.4       |
| Average HH Income   | \$88,126  | \$84,150  | \$76,572  |
| Average House Value | \$185,430 | \$194,317 | \$187,970 |

Demographics data derived from AlphaMap