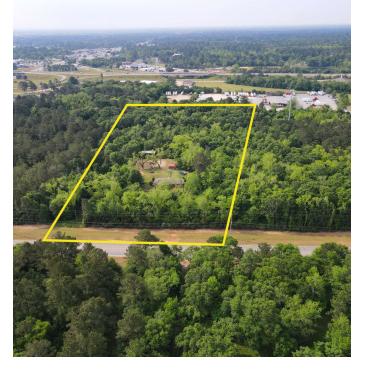

# Property Overview

Located in Albany, GA, this 10.87-acre property offers a range of possibilities. Featuring 470 feet of frontage and two access points, it is easily accessible from both Nancy Drive and Ledo Road. The site is conveniently positioned near major retail, dining, and entertainment destinations in Albany and Leesburg. 100% Upland.

# Property Highlights

- 470 Frontage FT on Ledo Rd with two access points
- 10.87 ± acre site in Albany, GA
- Direct access from Nancy Drive and Ledo Road
- 100% upland for maximum usability

# ADDITIONAL PHOTOS