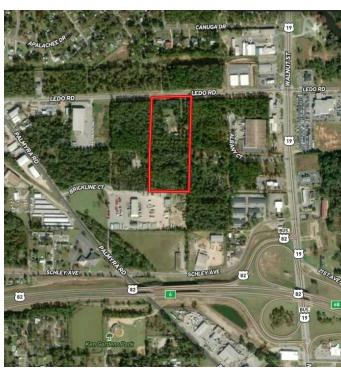

# Property Overview

Located in Albany, GA, this 10.87-acre property offers a range of possibilities. Featuring 470 feet of frontage and two access points, it is easily accessible from both Nancy Drive and Ledo Road. The site is conveniently positioned near major retail, dining, and entertainment destinations in Albany and Leesburg. 100% Upland.

# Property Highlights

- 470 Frontage FT on Ledo Rd with two access points
- 10.87 ± acre site in Albany, GA
- Direct access from Nancy Drive and Ledo Road
- 100% upland for maximum usability