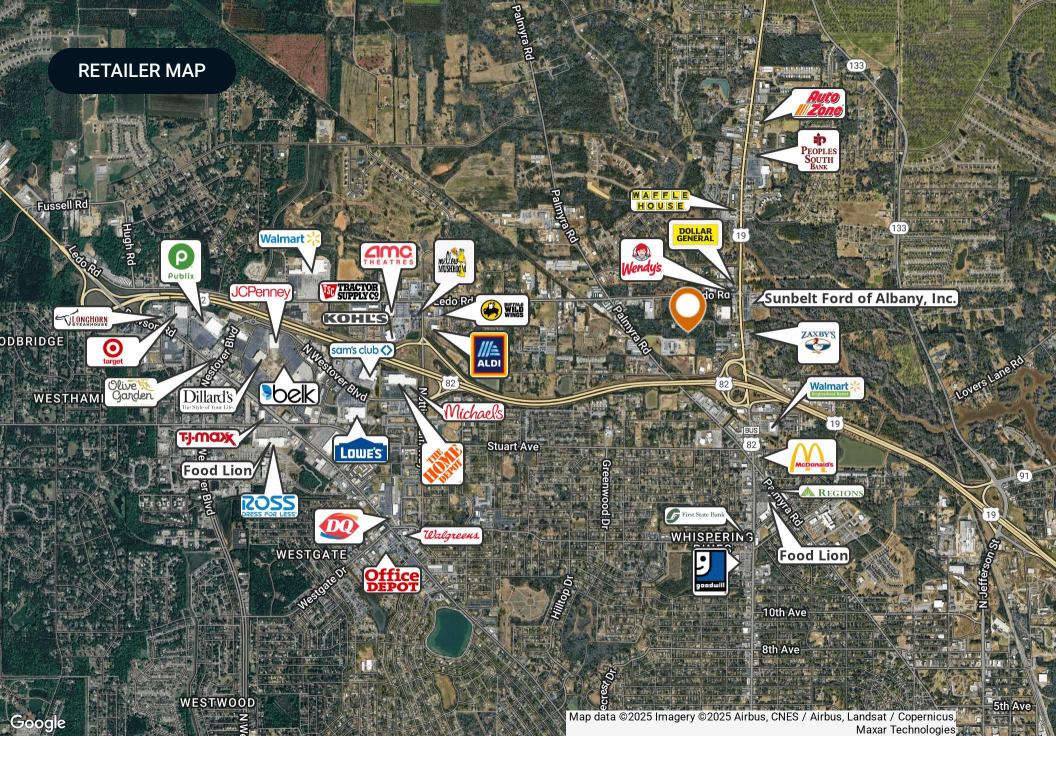

# Property Overview

Located in Albany, GA, this 10.87-acre property offers a range of possibilities. Featuring 470 feet of frontage and two access points, it is easily accessible from both Nancy Drive and Ledo Road. The site is conveniently positioned near major retail, dining, and entertainment destinations in Albany and Leesburg. 100% Upland.

# Offering Summary

| Lot Size:      | 10.87 Acres        |
|----------------|--------------------|
| Price / Acre:  | \$55,106           |
| Year Built:    | 1957               |
| Zoning:        | M-1                |
| Road Frontage: | 470 ± FT (Ledo Rd) |
| City:          | Albany             |
| County:        | Dougherty          |

# Property Highlights

- 470 Frontage FT on Ledo Rd with two access points
- 10.87 ± acre site in Albany, GA
- Direct access from Nancy Drive and Ledo Road
- 100% upland for maximum usability

## **DEMOGRAPHICS MAP & REPORT**

| Population           | 1 Mile | 3 Miles | 5 Miles |
|----------------------|--------|---------|---------|
| Total Population     | 3,785  | 29,404  | 70,917  |
| Average Age          | 39     | 40      | 40      |
| Average Age (Male)   | 37     | 39      | 38      |
| Average Age (Female) | 41     | 42      | 41      |

| Households & Income | 1 Mile    | 3 Miles   | 5 Miles   |
|---------------------|-----------|-----------|-----------|
| Total Households    | 1,702     | 12,934    | 29,471    |
| # of Persons per HH | 2.2       | 2.3       | 2.4       |
| Average HH Income   | \$88,126  | \$84,150  | \$76,572  |
| Average House Value | \$185,430 | \$194,317 | \$187,970 |