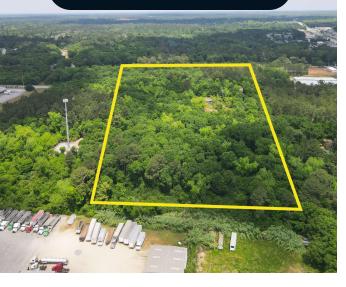

# Property Overview

Located in Albany, GA, this 10.87-acre property offers a range of possibilities. Featuring 470 feet of frontage and two access points, it is easily accessible from both Nancy Drive and Ledo Road. The site is conveniently positioned near major retail, dining, and entertainment destinations in Albany and Leesburg. 100% Upland.

# Property Highlights

- 470 Frontage FT on Ledo Rd with two access points
- 10.87 ± acre site in Albany, GA
- Direct access from Nancy Drive and Ledo Road
- 100% upland for maximum usability

# ADDITIONAL PHOTOS