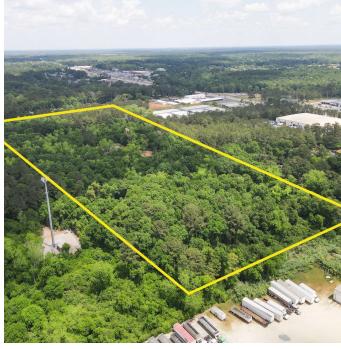

# Property Overview

Located in Albany, GA, this 10.87-acre property offers a range of possibilities. Featuring 470 feet of frontage and two access points, it is easily accessible from both Nancy Drive and Ledo Road. The site is conveniently positioned near major retail, dining, and entertainment destinations in Albany and Leesburg. 100% Upland.

# Property Highlights

- 470 Frontage FT on Ledo Rd with two access points
- 10.87 ± acre site in Albany, GA
- Direct access from Nancy Drive and Ledo Road
- 100% upland for maximum usability

# ADDITIONAL PHOTOS