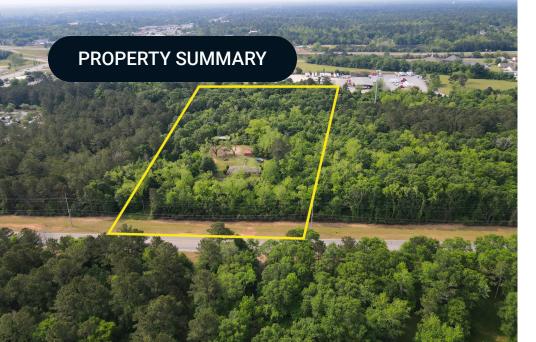

# Property Overview

Located in Albany, GA, this 10.87-acre property offers a range of possibilities. Featuring 470 feet of frontage and two access points, it is easily accessible from both Nancy Drive and Ledo Road. The site is conveniently positioned near major retail, dining, and entertainment destinations in Albany and Leesburg. 100% Upland.

# Offering Summary

| Lot Size:      | 10.87 Acres        |
|----------------|--------------------|
| Price / Acre:  | \$55,106           |
| Year Built:    | 1957               |
| Zoning:        | M-1                |
| Road Frontage: | 470 ± FT (Ledo Rd) |
| City:          | Albany             |
| County:        | Dougherty          |

# Property Highlights

- 470 Frontage FT on Ledo Rd with two access points
- 10.87 ± acre site in Albany, GA
- Direct access from Nancy Drive and Ledo Road
- 100% upland for maximum usability