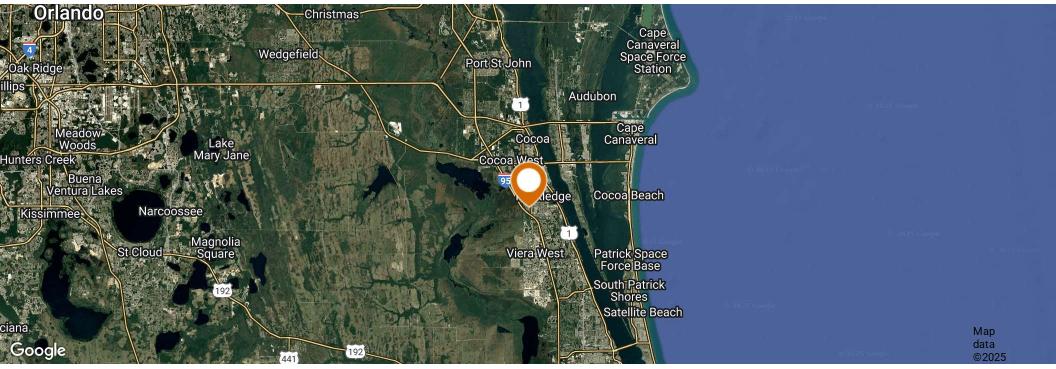

# LOCATION & DRIVING DIRECTIONS

| Parcel:                | 25-36-07-00-1                                                                                                 |
|------------------------|---------------------------------------------------------------------------------------------------------------|
| GPS:                   | 28.330623, -80.7477102                                                                                        |
| Driving<br>Directions: | From 195 and FL 520<br>travel E on 520 to S<br>Fiske Boulevard; travel<br>South to Timbers West<br>Boulevard. |