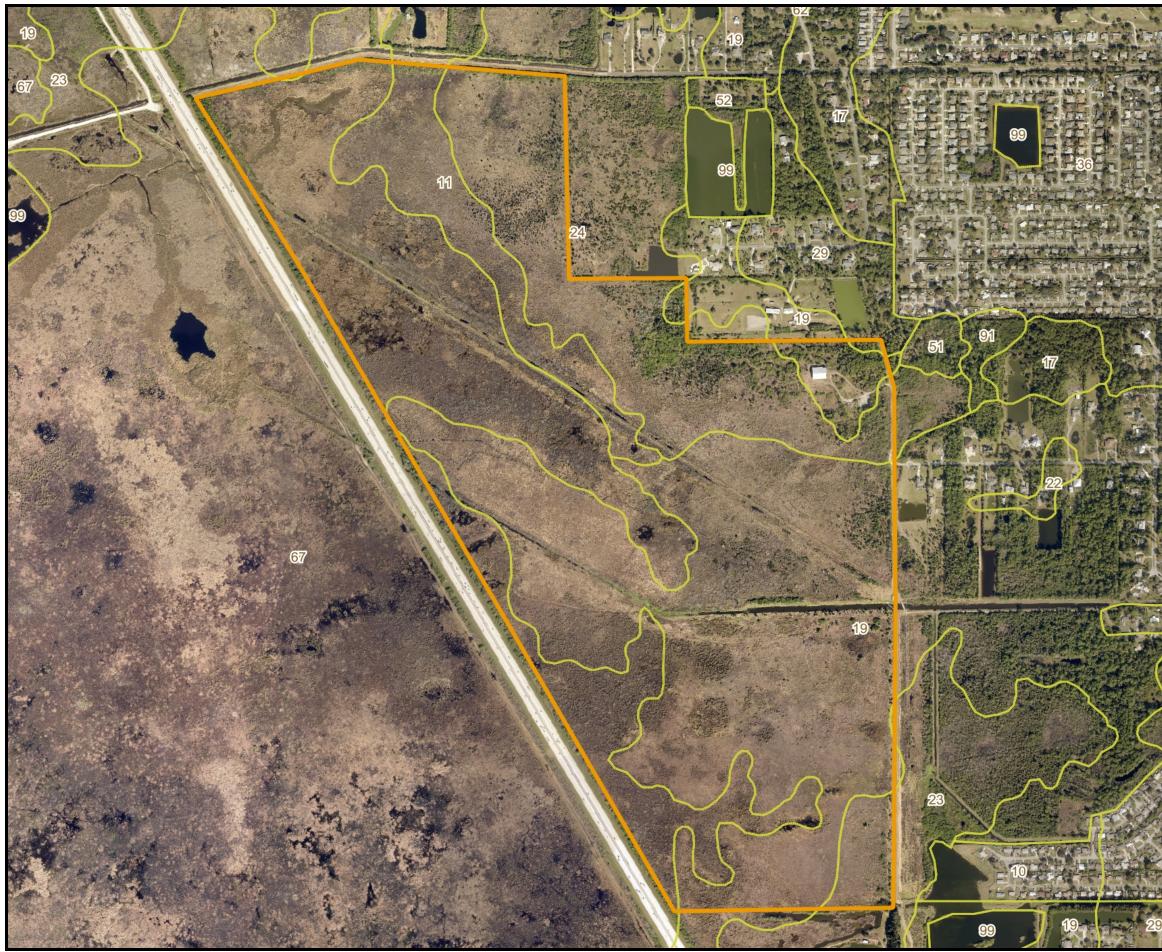

| Turning and the second s | Line<br>Lab<br>Poir | rgons Drawing<br>ss Drawing<br>els Drawing<br>nts Drawing<br>s Boundaries |           |
|-----------------------------------------------------------------------------------------------------------------------------------------------------------------------------------------------------------------------------------------------------------------------------------------------------------------------------------------------------------------------------------------------------------------------------------------------------------------------------------------------------------------------------------------------------------------------------------------------------------------------------------------------------------------------------------------------------|---------------------|---------------------------------------------------------------------------|-----------|
|                                                                                                                                                                                                                                                                                                                                                                                                                                                                                                                                                                                                                                                                                                     | CODE                | DESC                                                                      | ACRES     |
|                                                                                                                                                                                                                                                                                                                                                                                                                                                                                                                                                                                                                                                                                                     | 19                  | Riviera Sand                                                              | 241       |
| -                                                                                                                                                                                                                                                                                                                                                                                                                                                                                                                                                                                                                                                                                                   | 67                  | Tomoka Muck, Undrained                                                    | 171       |
|                                                                                                                                                                                                                                                                                                                                                                                                                                                                                                                                                                                                                                                                                                     | 24                  | Floridana, Chobee, And Felda Soils,<br>Frequently Flooded                 | 95        |
| 2-3                                                                                                                                                                                                                                                                                                                                                                                                                                                                                                                                                                                                                                                                                                 | 11                  | Canova Mucky Peat, Undrained                                              | 43        |
|                                                                                                                                                                                                                                                                                                                                                                                                                                                                                                                                                                                                                                                                                                     | 23                  | Floridana Sand                                                            | 12        |
| -                                                                                                                                                                                                                                                                                                                                                                                                                                                                                                                                                                                                                                                                                                   | 29                  | Malabar Sand, High                                                        | 1         |
| -                                                                                                                                                                                                                                                                                                                                                                                                                                                                                                                                                                                                                                                                                                   |                     | TOTAL = 562.815475228                                                     | 234 acres |