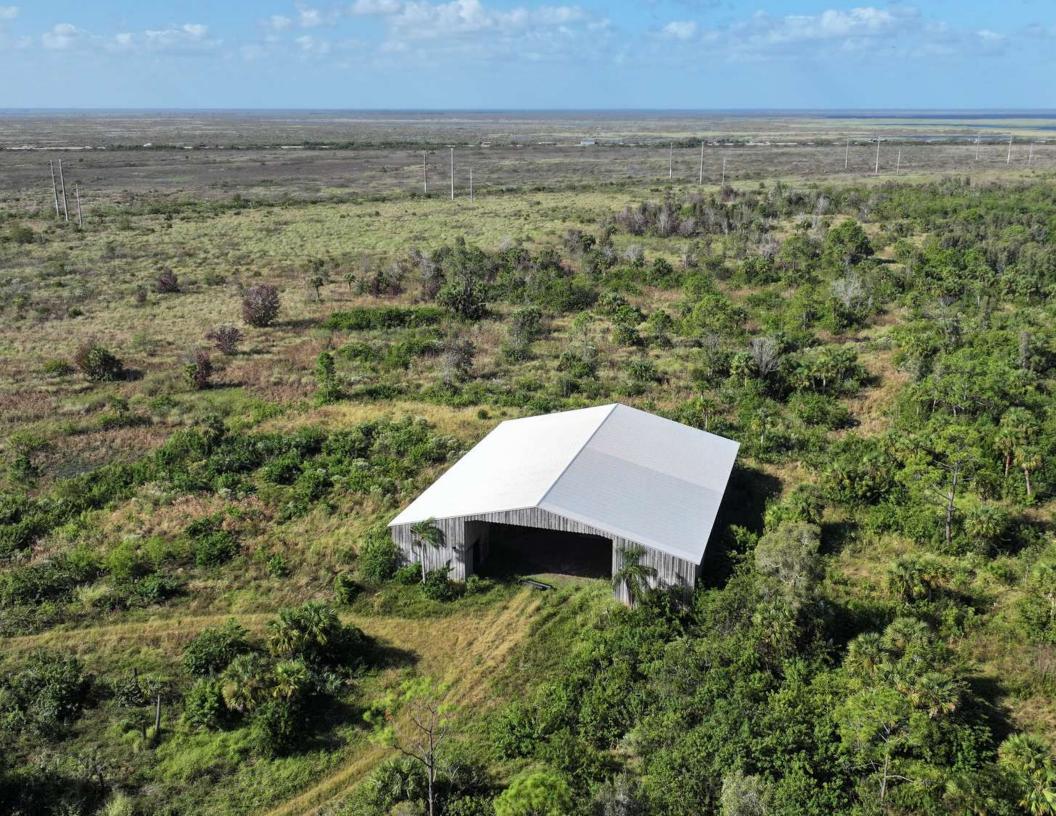

## PROPERTY OVERVIEW

The Wadsworth parcels in Rockledge is a unique refuge in the heart of Florida. Located about 10 miles from Cape Canaveral, this parcel is ideal for the entrepid investor looking for a recreational property that has a potential income source.

Permits have been issued for the creation of a waterfowl habitat. To do so, thirty acres of fill would be removed and a vibrant lake created. The extraction process would be conducted with environmental conservation in mind, preserving the natural beauty of the area while fostering the development of an enhanced ecosystem. A single family home and or family compound is allowed under to current Conservation Easement. This site would provide a savy investor with a slice of paradise not too far from the very busy Space Coast. This acreage is also a prime candidate for a mitigation bank.

## SPECIFICATIONS & FEATURES

|                                       | Conservation Easement                                                                                                                                                                                                                                                                        | Land Cover:                     | Scrub                  |
|---------------------------------------|----------------------------------------------------------------------------------------------------------------------------------------------------------------------------------------------------------------------------------------------------------------------------------------------|---------------------------------|------------------------|
| Land Types:                           | <ul> <li>Hunting &amp; Recreation<br/>Properties</li> </ul>                                                                                                                                                                                                                                  | Structures & Year Built:        | Large Pole Barn        |
|                                       | Land Investment                                                                                                                                                                                                                                                                              | Survey or Site Testing Reports: | Available upon request |
| Taxes & Tax Year:                     | 2024 - \$1,954                                                                                                                                                                                                                                                                               |                                 |                        |
| Zoning / FLU:                         | GU - General Use                                                                                                                                                                                                                                                                             |                                 |                        |
| Lake Frontage / Water Features:       | Approved permit for First Phase<br>of a waterfowl habitat whereby<br>natural materials can be<br>removed.                                                                                                                                                                                    |                                 |                        |
| Road Frontage:                        | Main entrance on Timbers West<br>BLVD. 3,300 ft of road frontage<br>on Barton BLVD.                                                                                                                                                                                                          |                                 |                        |
| Nearest Point of Interest:            | SpaceX (11 miles)<br>Blue Origin (12 miles)<br>Kennedy Space Center Visitor<br>Complex (10 miles)<br>L3Harris Technologies (8 miles)<br>Patrick Space Force Base (15<br>miles<br>Boeing Space and Launch<br>Division (12 miles)<br>Health First's Holmes Regional<br>Medical Center (9 miles |                                 |                        |
| Fencing:                              | Partially fenced                                                                                                                                                                                                                                                                             |                                 |                        |
| Current Use:                          | Vacant                                                                                                                                                                                                                                                                                       |                                 |                        |
| Potential Recreational / Alt<br>Uses: | Waterfowl preserve                                                                                                                                                                                                                                                                           |                                 |                        |