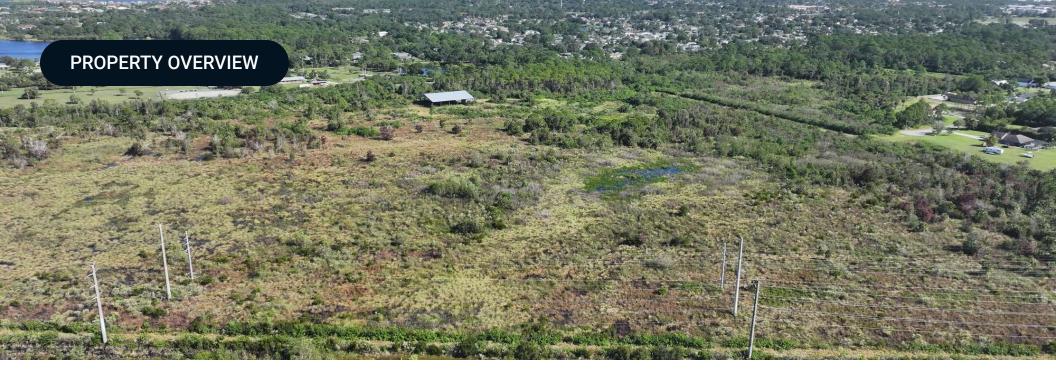

## PROPERTY OVERVIEW

The Wadsworth parcels in Rockledge is a unique refuge in the heart of Florida. Located about 10 miles from Cape Canaveral, this parcel is ideal for the entrepid investor looking for a recreational property that has a potential income source.