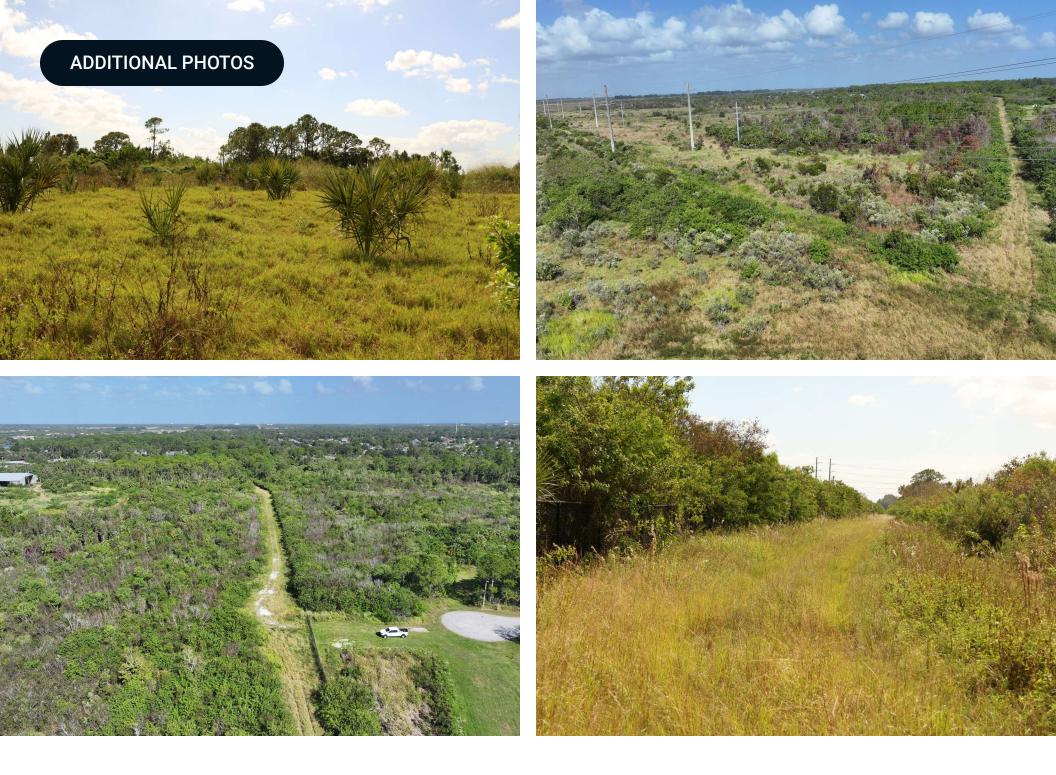

## PROPERTY OVERVIEW

The Wadsworth parcels in Rockledge is a unique refuge in the heart of Florida. Located about 10 miles from Cape Canaveral, this parcel is ideal for the entrepid investor looking for a recreational property that has a potential income source.

Permits have been issued for the creation of a waterfowl habitat. To do so, thirty acres of fill would be removed and a vibrant lake created. The extraction process would be conducted with environmental conservation in mind, preserving the natural beauty of the area while fostering the development of an enhanced ecosystem. A single family home and or family compound is allowed under to current Conservation Easement. This site would provide a savy investor with a slice of paradise not too far from the very busy Space Coast. This acreage is also a prime candidate for a mitigation bank.