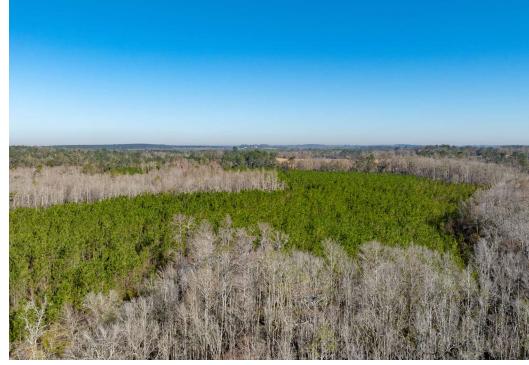

## Offering Summary

Acreage: 122± Acres

Price / Acre: \$4,999

City: Greenville

County: Jefferson

Property Type: Timber/Rec

Video: View Here

Millwood Timberland East is a balanced property located in a great recreational market. The Ashville area is home to numerous trophy grade recreational properties and is known for exceptional whitetail, turkey and waterfowl hunting. This property features an efficient footprint with good access and internal road infrastructure. The uplands are planted with slash pine that are approximately 8 years old. The pine plantation has not been thinned, therefore, the next owner can thin these woods per their own specification to achieve their desired understory objectives. The wetland areas serve as excellent duck habitat and there are numerous duck impoundments nearby that have created a good flyway for the region.