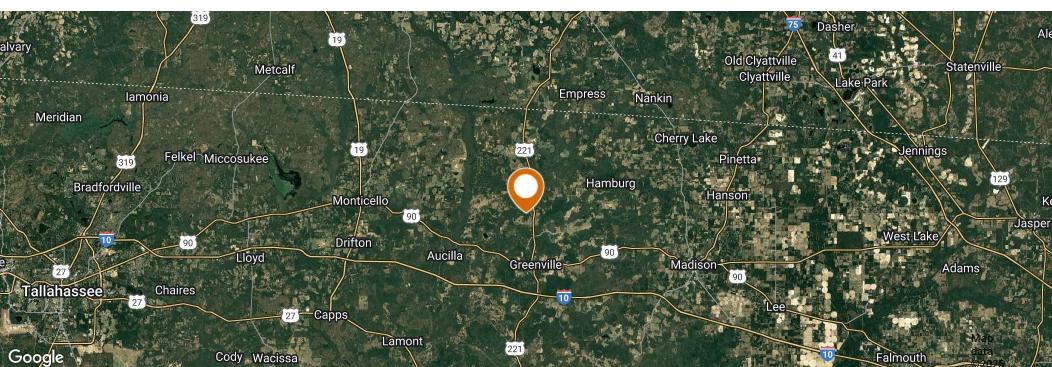

# **Location & Driving Directions**

20-2N-7E-0000-0150-0000 Parcel: 20-2N-7E-0000-0160-0000

GPS: 30.5568378, -83.64363

> · From Quitman head south on HWY 221

• Turn right on Bright Proctor Rd

**Driving Directions:** 