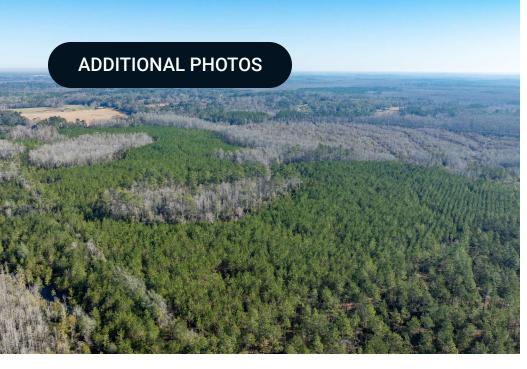

## Offering Summary

Acreage: 122± Acres

Price / Acre: \$4,999

City: Greenville

County: Jefferson

Property Type: Timber/Rec

Video: View Here

Millwood Timberland East is a balanced property located in a great recreational market. The Ashville area is home to numerous trophy grade recreational properties and is known for exceptional whitetail, turkey and waterfowl hunting. This property features an efficient footprint with good access and internal road infrastructure. The uplands are planted with slash pine that are approximately 8 years old. The pine plantation has not been thinned, therefore, the next owner can thin these woods per their own specification to achieve their desired understory objectives. The wetland areas serve as excellent duck habitat and there are numerous duck impoundments nearby that have created a good flyway for the region.