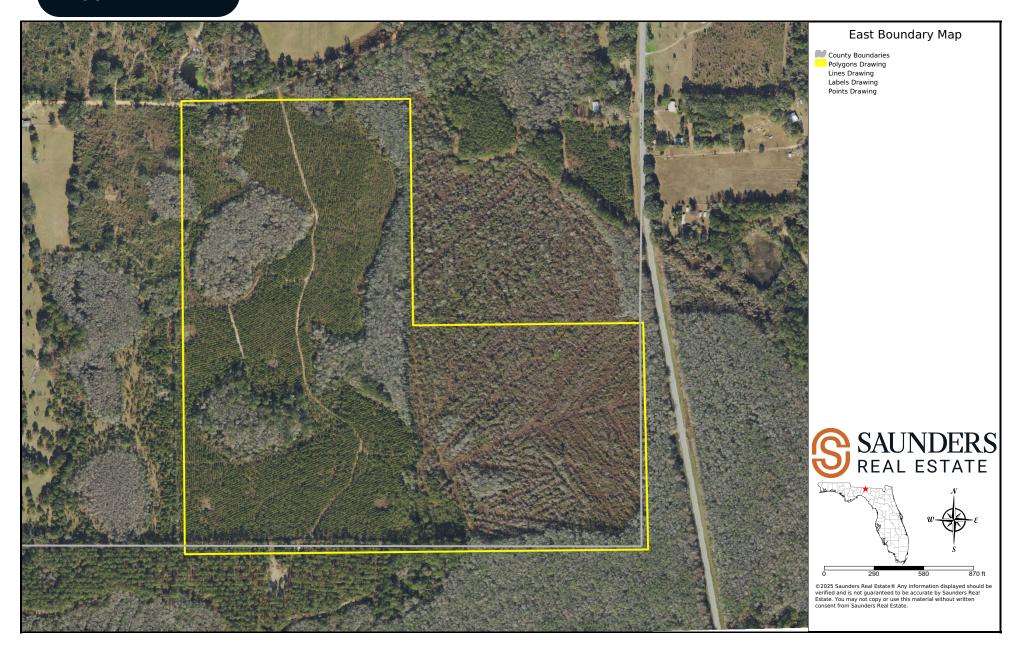

: 46% Uplands

Albany Sand

Soil Types: • Plummer Fine Sand

Surrency Fine Sand

Zoning / FLU: AG-5

Natural duck ponds Lake Frontage / Water Features:

Frontage on James Noble Rd Road Frontage:

18 +/- miles to Quitman, GA 35 +/- miles to Valdosta, GA 40 +/- miles to Thomasville, GA 50 +/- miles to Tallahassee, FL

Structures & Year Built: None

3 877-518-5263 · saundersrealestate.com





# **Location & Driving Directions**

20-2N-7E-0000-0150-0000 Parcel: 20-2N-7E-0000-0160-0000

GPS: 30.5568378, -83.64363

> · From Quitman head south on HWY 221

• Turn right on Bright Proctor Rd

**Driving Directions:** 

• Turn left on James

Noble Rd

• Property is on your left

**Showing Instructions: Contact Bryant Peace** 











877-518-5263 · saundersrealestate.com

6

### **BOUNDARY MAP**



877-518-5263 • saundersrealestate.com

### WETLANDS MAP



877-518-5263 • saundersrealestate.com



#### For more information visit www.saundersrealestate.com

Headquarters

1723 Bartow Road Lakeland, FL 33801 863.648.1528 Orlando

605 E Robinson Street Suite 410 Orlando, FL 32801 407.516.4300 North Florida

356 NW Lake City Avenue Lake City, FL 32055 352.364.0070 Georgia

203 E Monroe Street Thomasville, GA 31792 229.299.8600

Arkansas

112 W Center St, Suite 501 Fayetteville, AR 72701 479.582.4113