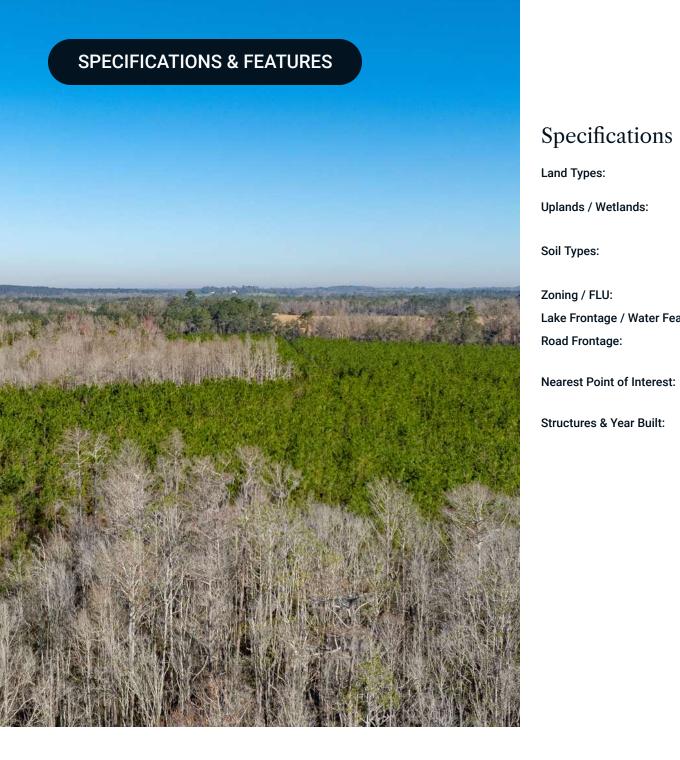

# Specifications & Features

• Hunting & Recreation Properties Land Types:

Timberland

Uplands / Wetlands: 46% Uplands

Albany Sand

Soil Types: • Plummer Fine Sand

Surrency Fine Sand

Zoning / FLU: AG-5

Natural duck ponds Lake Frontage / Water Features:

Frontage on James Noble Rd Road Frontage:

18 +/- miles to Quitman, GA 35 +/- miles to Valdosta, GA 40 +/- miles to Thomasville, GA 50 +/- miles to Tallahassee, FL

Structures & Year Built: None

3 877-518-5263 · saundersrealestate.com