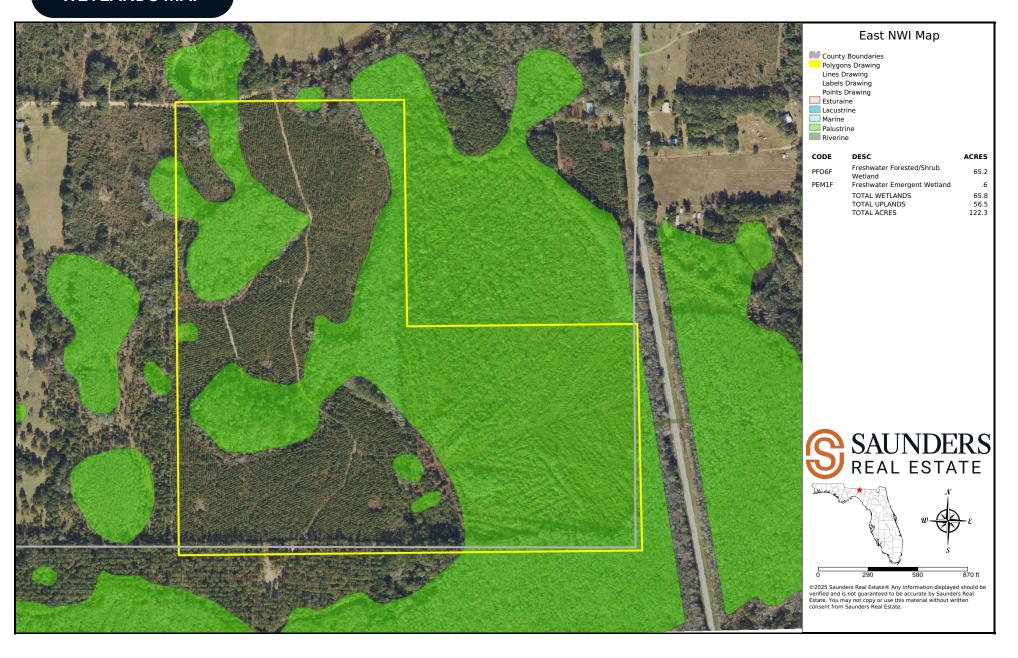

Surrency Fine Sand

Zoning / FLU: AG-5

Natural duck ponds Lake Frontage / Water Features:

Frontage on James Noble Rd Road Frontage:

18 +/- miles to Quitman, GA 35 +/- miles to Valdosta, GA 40 +/- miles to Thomasville, GA 50 +/- miles to Tallahassee, FL

Structures & Year Built: None

3 877-518-5263 · saundersrealestate.com





# **Location & Driving Directions**

20-2N-7E-0000-0150-0000 Parcel: 20-2N-7E-0000-0160-0000

GPS: 30.5568378, -83.64363

> · From Quitman head south on HWY 221

• Turn right on Bright Proctor Rd

**Driving Directions:** 

• Turn left on James

Noble Rd

• Property is on your left

**Showing Instructions: Contact Bryant Peace** 











877-518-5263 · saundersrealestate.com

6

### **BOUNDARY MAP**



877-518-5263 • saundersrealestate.com

### WETLANDS MAP



877-518-5263 • saundersrealestate.com



#### For more information visit www.saundersrealestate.com

Headquarters

1723 Bartow Road Lakeland, FL 33801 863.648.1528 Orlando

605 E Robinson Street Suite 410 Orlando, FL 32801 407.516.4300 North Florida

356 NW Lake City Avenue Lake City, FL 32055 352.364.0070 Georgia

203 E Monroe Street Thomasville, GA 31792 229.299.8600

Arkansas

112 W Center St, Suite 501 Fayetteville, AR 72701 479.582.4113