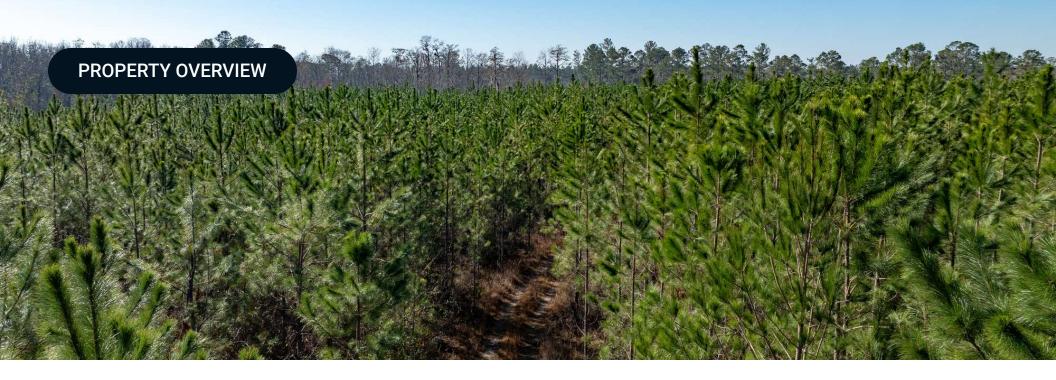

## Offering Summary

Acreage: 122± Acres

Price / Acre: \$4,999

City: Greenville

County: Jefferson

Property Type: Timber/Rec

Video: View Here

Millwood Timberland East is a balanced property located in a great recreational market. The Ashville area is home to numerous trophy grade recreational properties and is known for exceptional whitetail, turkey and waterfowl hunting. This property features an efficient footprint with good access and internal road infrastructure. The uplands are planted with slash pine that are approximately 8 years old. The pine plantation has not been thinned, therefore, the next owner can thin these woods per their own specification to achieve their desired understory objectives. The wetland areas serve as excellent duck habitat and there are numerous duck impoundments nearby that have created a good flyway for the region.