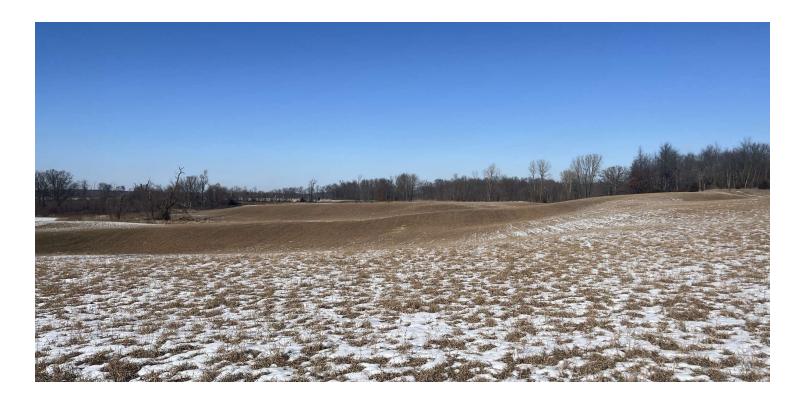

#### PROPERTY HIGHLIGHTS

- 49.86 acres in Freedom Township, Chelsea Schools
- Unique blend of a rolling hay field, wetlands, and brushy cover
- Frontage on Fletcher & Ellsworth Roads
- Zoned agricultural, leased for 2025 (income potential)
- Quiet rural area, can be split into three parcels

### **PROPERTY DESCRIPTION**

Located in Freedom Township within the Chelsea School District, this 49.86-acre property offers a unique blend of rolling hay fields, wetlands, and brushy cover, creating a picturesque rural setting.