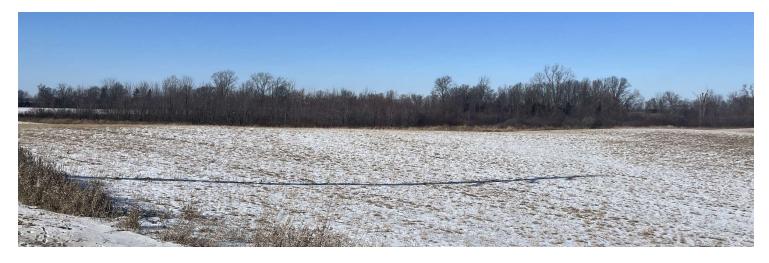

#### PROPERTY HIGHLIGHTS

- 49.86 acres in Freedom Township, Chelsea Schools
- Unique blend of a rolling hay field, wetlands, and brushy cover
- Frontage on Fletcher & Ellsworth Roads
- Zoned agricultural, leased for 2025 (income potential)
- Quiet rural area, can be split into three parcels

### **PROPERTY DESCRIPTION**

Located in Freedom Township within the Chelsea School District, this 49.86-acre property offers a unique blend of rolling hay fields, wetlands, and brushy cover, creating a picturesque rural setting.

Located south of Scio Church Road and west of Parker Road with frontage on both Fletcher and Ellsworth Roads, this quiet countryside location provides limited traffic and a peaceful environment, making it an ideal spot for farming, recreation, or potential development.