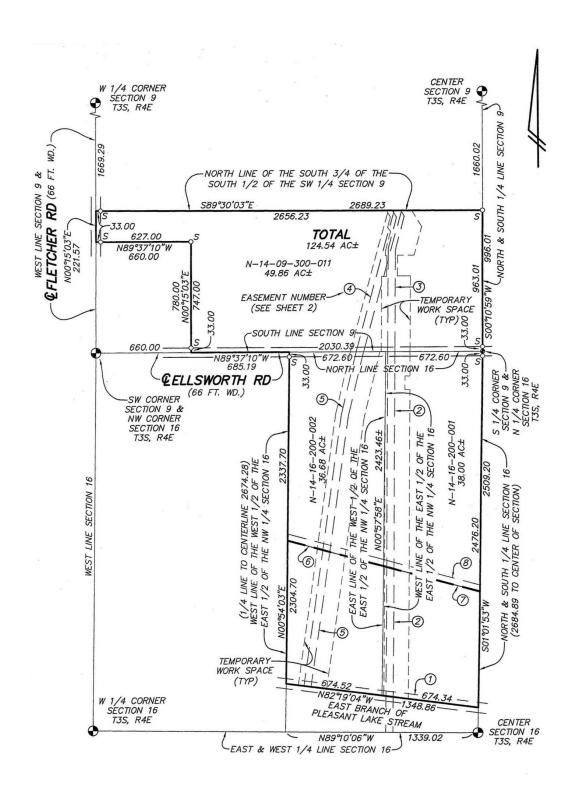

### **SUMMARY**

Sale Price: \$535,000

Lot Size: 49.86 Acres

Zoning: AR (Agricultural-Resource

District)

APN#: N-14-09-300-011

Tax 2024: \$995.00

Taxable Value 2024: \$31,055

Located south of Scio Church Road and west of Parker Road with frontage on both Fletcher and Ellsworth Roads, this quiet countryside location provides limited traffic and a peaceful environment, making it an ideal spot for farming, recreation, or potential development.

The property is currently zoned agricultural and is leased for the 2025 crop season, providing immediate income potential. It also has pipeline easements running through the land and offers the possibility of dividing into three parcels. The area's abundant wildlife population, including deer and turkey, makes it an excellent location for hunting or nature enthusiasts. Whether you're looking for farmland, a private estate, or an investment opportunity, this property offers versatility, privacy, and long-term potential.