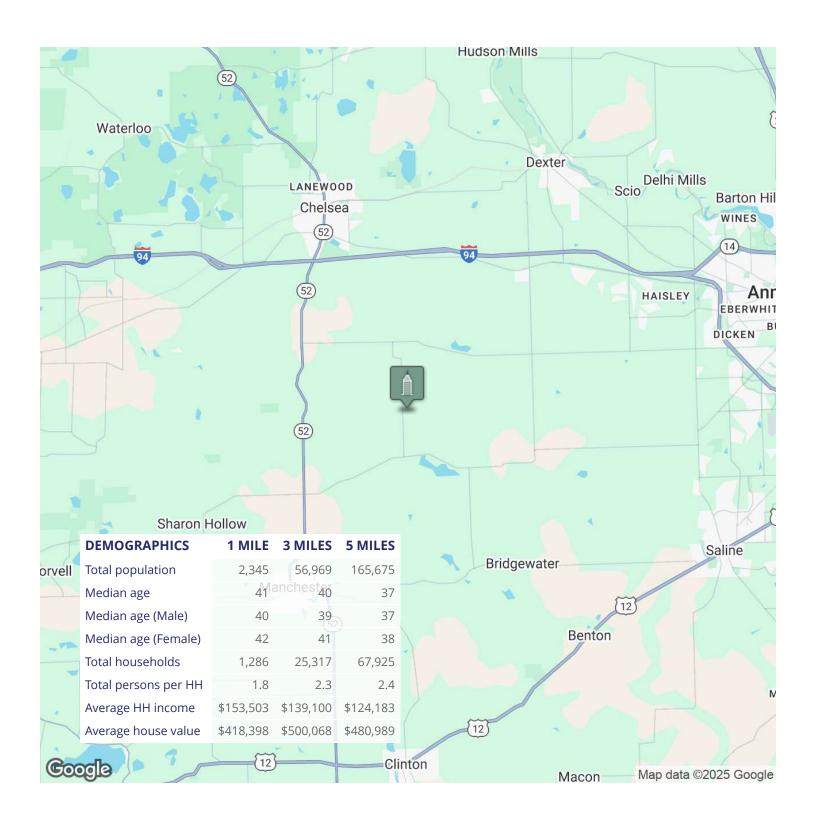

Located south of Scio Church Road and west of Parker Road with frontage on both Fletcher and Ellsworth Roads, this quiet countryside location provides limited traffic and a peaceful environment, making it an ideal spot for farming, recreation, or potential development.