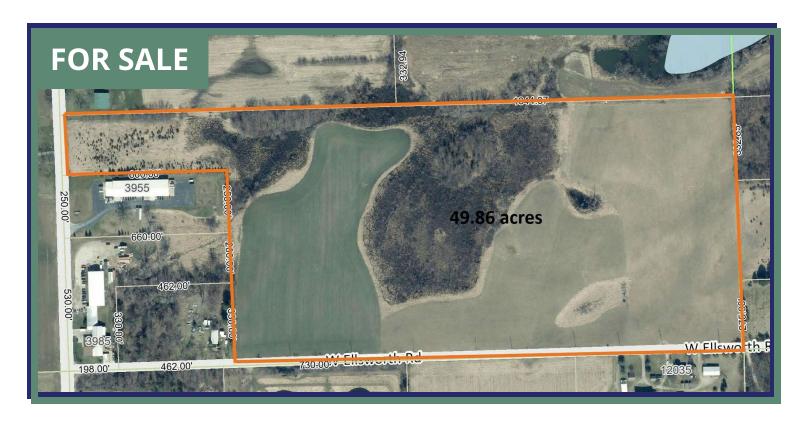

### **SUMMARY**

Sale Price: \$535,000

Lot Size: 49.86 Acres

Zoning: AR (Agricultural-Resource

District)

APN#: N-14-09-300-011

Tax 2024: \$995.00

Taxable Value 2024: \$31,055

#### PROPERTY HIGHLIGHTS

- 49.86 acres in Freedom Township, Chelsea Schools
- Unique blend of a rolling hay field, wetlands, and brushy cover
- Frontage on Fletcher & Ellsworth Roads
- Zoned agricultural, leased for 2025 (income potential)
- Quiet rural area, can be split into three parcels

### **PROPERTY DESCRIPTION**

Located in Freedom Township within the Chelsea School District, this 49.86-acre property offers a unique blend of rolling hay fields, wetlands, and brushy cover, creating a picturesque rural setting.

Located south of Scio Church Road and west of Parker Road with frontage on both Fletcher and Ellsworth Roads, this quiet countryside location provides limited traffic and a peaceful environment, making it an ideal spot for farming, recreation, or potential development.

The property is currently zoned agricultural and is leased for the 2025 crop season, providing immediate income potential. It also has pipeline easements running through the land and offers the possibility of dividing into three parcels. The area's abundant wildlife population, including deer and turkey, makes it an excellent location for hunting or nature enthusiasts. Whether you're looking for farmland, a private estate, or an investment opportunity, this property offers versatility, privacy, and long-term potential.