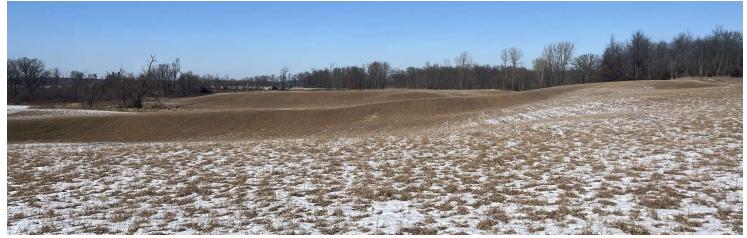

#### PROPERTY HIGHLIGHTS

- 49.86 acres in Freedom Township, Chelsea Schools
- Unique blend of a rolling hay field, wetlands, and brushy cover
- Frontage on Fletcher & Ellsworth Roads
- Zoned agricultural, leased for 2025 (income potential)
- Quiet rural area, can be split into three parcels

### **PROPERTY DESCRIPTION**

Located in Freedom Township within the Chelsea School District, this 49.86-acre property offers a unique blend of rolling hay fields, wetlands, and brushy cover, creating a picturesque rural setting.

Located south of Scio Church Road and west of Parker Road with frontage on both Fletcher and Ellsworth Roads, this quiet countryside location provides limited traffic and a peaceful environment, making it an ideal spot for farming, recreation, or potential development.