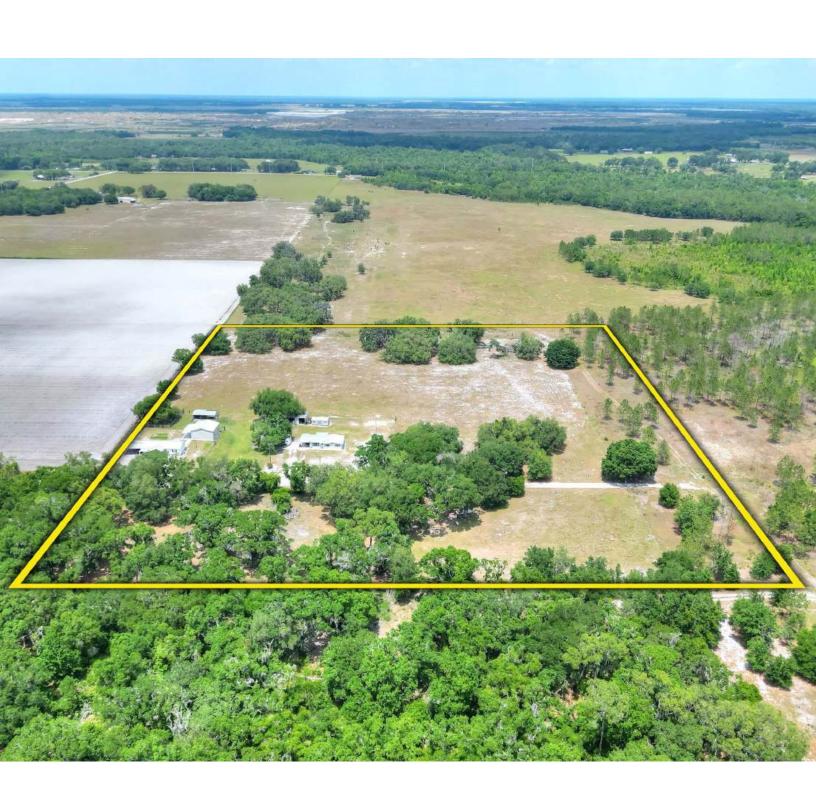

#### Quiet Country Paradise

Nestled at the end of a secluded private road, this unique property offers unparalleled privacy and serenity. Situated on 12± acres, this estate features two homes, making it ideal for multi-generational living, rental opportunities, or a spacious guest retreat. These are the only residences on the road, surrounded by over 10,000 acres of undevelopable land, ensuring complete seclusion and a serene, private lifestyle. The improvements on this fully perimeter fenced property consist of a 3-bedroom, 2-bathroom manufactured home (1,195 SF), a 3-bedroom, 1 bathroom block home (1,066 SF), an insulated and airconditioned metal building (30'x31), with a 12'x31' lean, 30'x20' pole barn, and 2 wells and 2 septic tanks. This property is a rare sanctuary, filled with abundant wildlife and endless possibilities for outdoor recreation. Whether you are seeking a private family compound, peaceful retreat, or an investment opportunity, this rare property offers flexibility, while just 15 minutes to the amenities of US 301 and 20 minutes to I-75.

Acreage: 11.96± Acres

Improvements: Manufactured Home 1,195 SF, 3BR/2BA

Block Home 1,066 SF, 3BR/1BA

30'x31' Insulated & Air Conditioned Metal Building with a 12'x31' Lean

Price: \$925,000

Click for Website

## SURROUNDED BY **OVER 10,000 ACRES** OF UNDEVELOPABLE LAND

Fully perimeter fenced