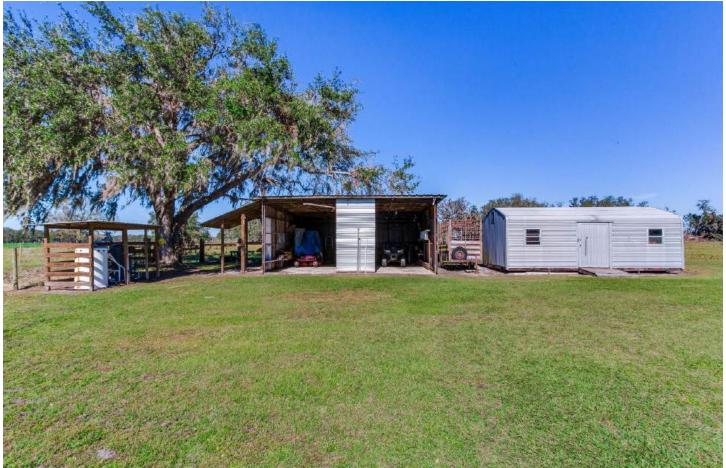

#### Quiet Country Paradise

Nestled at the end of a secluded private road, this unique property offers unparalleled privacy and serenity. Situated on 12± acres, this estate features two homes, making it ideal for multi-generational living, rental opportunities, or a spacious guest retreat. These are the only residences on the road, surrounded by over 10,000 acres of undevelopable land, ensuring complete seclusion and a serene, private lifestyle. The improvements on this fully perimeter fenced property consist of a 3-bedroom, 2-bathroom manufactured home (1,195 SF), a 3-bedroom, 1 bathroom block home (1,066 SF), an insulated and airconditioned metal building (30'x31), with a 12'x31' lean, 30'x20' pole barn, and 2 wells and 2 septic tanks. This property is a rare sanctuary, filled with abundant wildlife and endless possibilities for outdoor recreation. Whether you are seeking a private family compound, peaceful retreat, or an investment opportunity, this rare property offers flexibility, while just 15 minutes to the amenities of US 301 and 20 minutes to I-75.

Acreage: 11.96± Acres

Improvements: Manufactured Home 1,195 SF, 3BR/2BA

Block Home 1,066 SF, 3BR/1BA

30'x31' Insulated & Air Conditioned Metal Building with a 12'x31' Lean

Price: \$925,000

Click for Website

### **PROPERTY FEATURES**

Insulated and Air-conditioned 30'x31' Metal Building