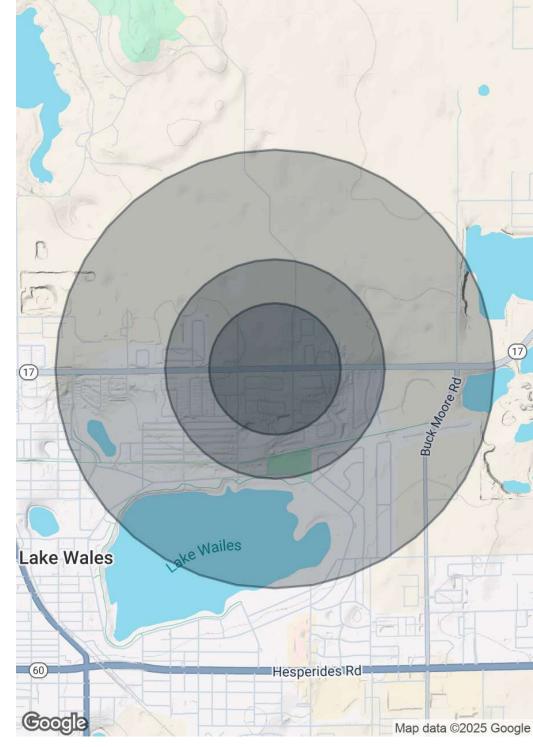

# Offering Summary

| Sale Price:    | \$8,200,000                       |
|----------------|-----------------------------------|
| Acreage:       | 76.95 ± Acres                     |
| Zoning:        | R-3 - PD (Planned<br>Development) |
| Market:        | Residential Development           |
| Traffic Count: | 9,500 ± Cars/Day                  |
| APN:           | 27-29-22-866300-041010            |
| City:          | Lake Wales                        |
| County:        | Polk                              |
| Video:         | View Here                         |

#### Location Description

This is an area of very active residential development and home building. This property is within the City limits of Lake Wales (Polk County). Retail, commercial, and restaurants are all close by as well as the Bok Tower Gardens outdoor attraction. This is really centrally located to the east or west coast of Florida. North and South major roads are a short driving distance away.