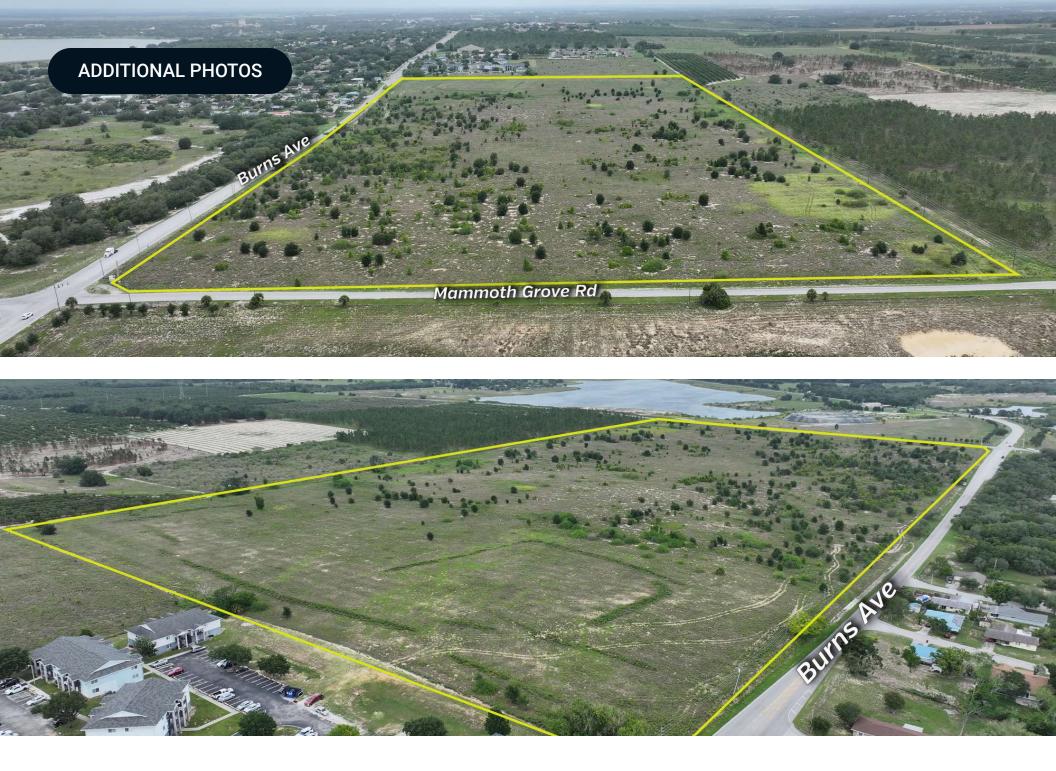

#### **Property Overview**

Introducing a unique opportunity for a developer or builder. This property on Burns Ave in Lake Wales, FL offers 326 total units (226 Single Family Lots and 100 Townhome Units), perfectly poised for residential development Zoned R-3 - PD (Planned Development), it presents an opportunity in an area of growth. Nestled in an area of excellent residential development, this prime location offers close proximity to shopping and essential amenities, making it an excellent prospect for a residential developer or builder. With a growing and active community, this property sets the stage for a promising residential venture.

#### Location Description

This is an area of very active residential development and home building. This property is within the City limits of Lake Wales (Polk County). Retail, commercial, and restaurants are all close by as well as the Bok Tower Gardens outdoor attraction. This is really centrally located to the east or west coast of Florida. North and South major roads are a short driving distance away.

# Specifications & Features

| Land Types:                     | Residential Development                                                                                                                                                                          |
|---------------------------------|--------------------------------------------------------------------------------------------------------------------------------------------------------------------------------------------------|
| Jplands / Wetlands:             | 76.95 acres of uplands, 0 acres of wetland (100% upland)                                                                                                                                         |
| Soil Types:                     | Candler Sand (100%)                                                                                                                                                                              |
| Zoning / FLU:                   | Zoning R-3, Approved Planned<br>Development (PD) Future Land Use<br>Meduim Density Residential (MDR)                                                                                             |
| Water Source & Utilities:       | Water and sewer are at the site and will<br>be provided by the City of Lake Wales                                                                                                                |
| Road Frontage:                  | About 2,500 feet of frontage on Burns<br>Avenue and about 1,250 feet of frontage<br>on Mammoth Grove Rd                                                                                          |
| Nearest Point of Interest:      | About 2 miles to US 27, 2.8 miles to Hwy 60 and about 26 miles to I-4.                                                                                                                           |
| Current Use:                    | Vacant land                                                                                                                                                                                      |
| Land Cover:                     | Scattered tree and natural vegetation                                                                                                                                                            |
| Survey or Site Testing Reports: | There are a Survey, Environmental Site<br>Assesment, Geotech, Traffic Study, Sand<br>Skink Study, Gopher Tortoise Study, Topo<br>map and Phase 1 Environment reports<br>completed and available. |
|                                 |                                                                                                                                                                                                  |