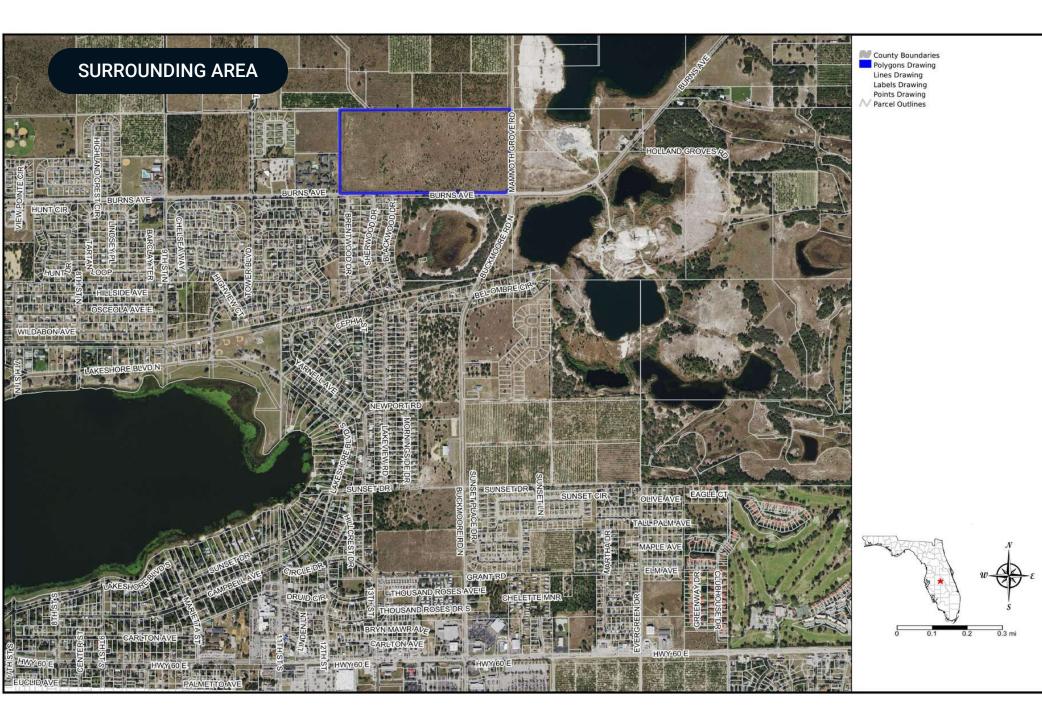

# Specifications & Features

| Land Types:                     | Residential Development                                                                                                                                                                          |
|---------------------------------|--------------------------------------------------------------------------------------------------------------------------------------------------------------------------------------------------|
| Jplands / Wetlands:             | 76.95 acres of uplands, 0 acres of wetland (100% upland)                                                                                                                                         |
| Soil Types:                     | Candler Sand (100%)                                                                                                                                                                              |
| Zoning / FLU:                   | Zoning R-3, Approved Planned<br>Development (PD) Future Land Use<br>Meduim Density Residential (MDR)                                                                                             |
| Water Source & Utilities:       | Water and sewer are at the site and will<br>be provided by the City of Lake Wales                                                                                                                |
| Road Frontage:                  | About 2,500 feet of frontage on Burns<br>Avenue and about 1,250 feet of frontage<br>on Mammoth Grove Rd                                                                                          |
| Nearest Point of Interest:      | About 2 miles to US 27, 2.8 miles to Hwy 60 and about 26 miles to I-4.                                                                                                                           |
| Current Use:                    | Vacant land                                                                                                                                                                                      |
| Land Cover:                     | Scattered tree and natural vegetation                                                                                                                                                            |
| Survey or Site Testing Reports: | There are a Survey, Environmental Site<br>Assesment, Geotech, Traffic Study, Sand<br>Skink Study, Gopher Tortoise Study, Topo<br>map and Phase 1 Environment reports<br>completed and available. |
|                                 |                                                                                                                                                                                                  |