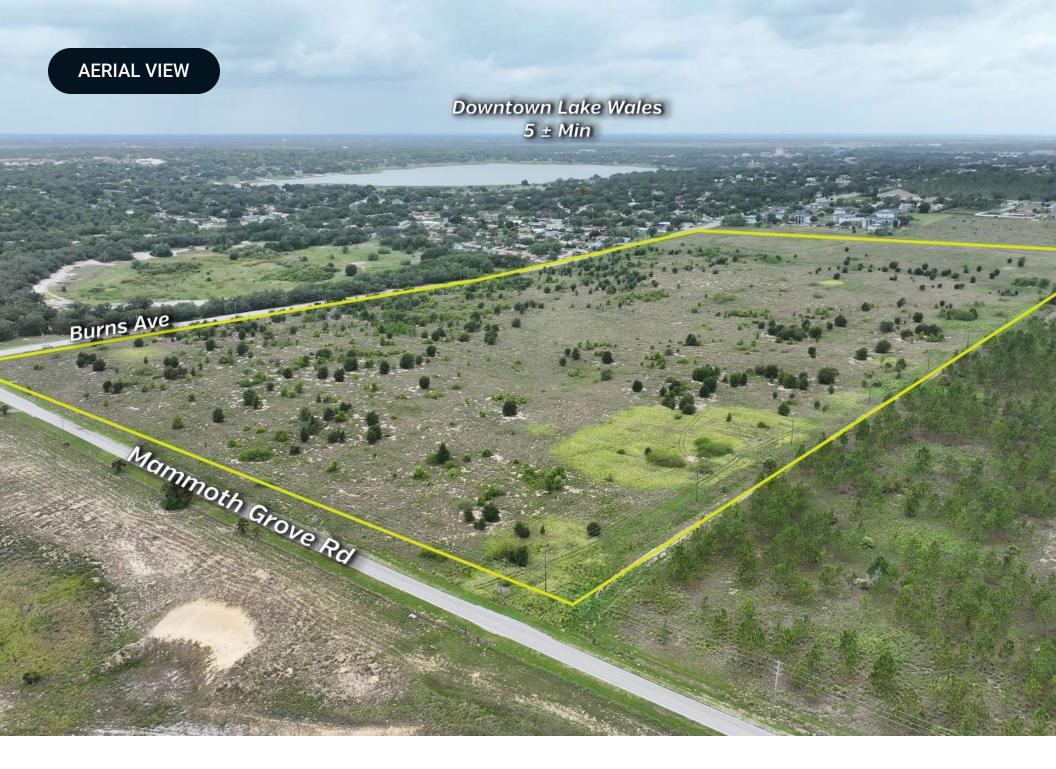

# Specifications & Features

| Land Types:                     | Residential Development                                                                                                                                                                          |
|---------------------------------|--------------------------------------------------------------------------------------------------------------------------------------------------------------------------------------------------|
| Jplands / Wetlands:             | 76.95 acres of uplands, 0 acres of wetland (100% upland)                                                                                                                                         |
| Soil Types:                     | Candler Sand (100%)                                                                                                                                                                              |
| Zoning / FLU:                   | Zoning R-3, Approved Planned<br>Development (PD) Future Land Use<br>Meduim Density Residential (MDR)                                                                                             |
| Water Source & Utilities:       | Water and sewer are at the site and will<br>be provided by the City of Lake Wales                                                                                                                |
| Road Frontage:                  | About 2,500 feet of frontage on Burns<br>Avenue and about 1,250 feet of frontage<br>on Mammoth Grove Rd                                                                                          |
| Nearest Point of Interest:      | About 2 miles to US 27, 2.8 miles to Hwy 60 and about 26 miles to I-4.                                                                                                                           |
| Current Use:                    | Vacant land                                                                                                                                                                                      |
| Land Cover:                     | Scattered tree and natural vegetation                                                                                                                                                            |
| Survey or Site Testing Reports: | There are a Survey, Environmental Site<br>Assesment, Geotech, Traffic Study, Sand<br>Skink Study, Gopher Tortoise Study, Topo<br>map and Phase 1 Environment reports<br>completed and available. |
|                                 |                                                                                                                                                                                                  |