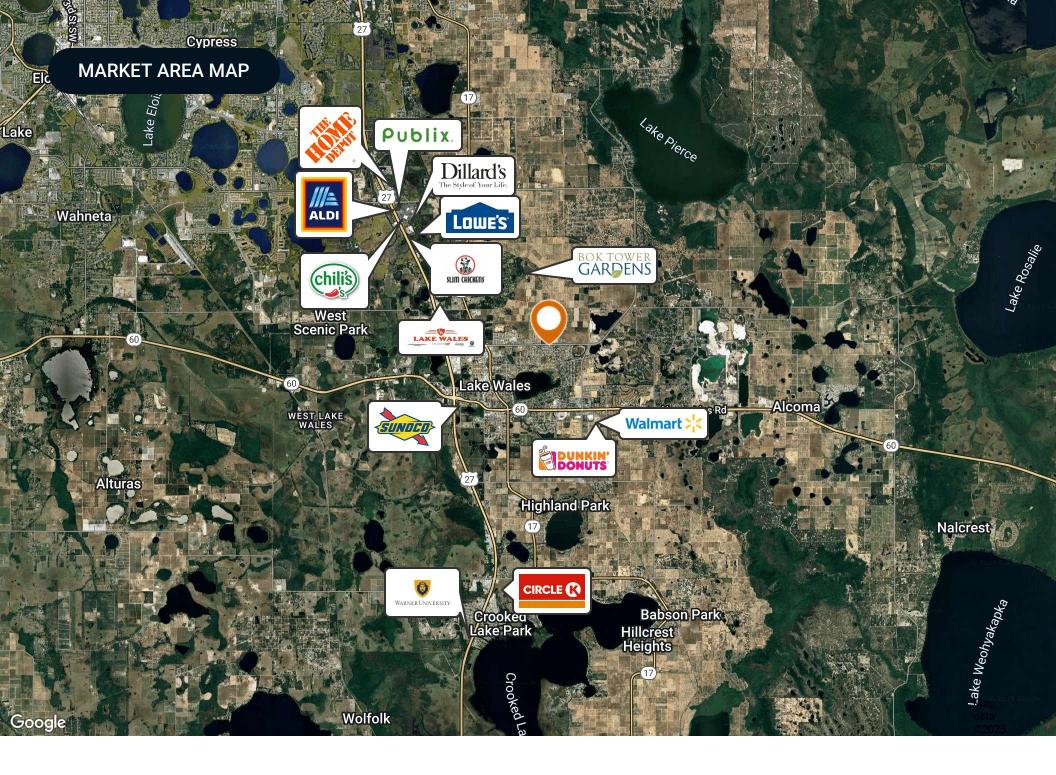

#### Location Description

This is an area of very active residential development and home building. This property is within the City limits of Lake Wales (Polk County). Retail, commercial, and restaurants are all close by as well as the Bok Tower Gardens outdoor attraction. This is really centrally located to the east or west coast of Florida. North and South major roads are a short driving distance away.

Located west of Lake Kissimmee and east of Tampa, the city of Lake Wales is part of the Lakeland–Winter Haven Metropolitan Statistical Area of Central Florida. The city is geographically located near the center of Florida's peninsula, right on the Lake Wales Ridge upland area. Currently, 9 million people live within 100 miles of the city.

The city of Lake Wales serves as an excellent location for commercial real estate. Featuring tenants like Kegel, Merlin Entertainment, TruGreen, and AT&T, the Lake Wales Commerce and Technology Park is on the busy U.S. Route 27 just south of the city. Bok Tower Gardens is a nearby national historic landmark featuring a 205 foot carillon tower atop one of Florida's highest points.