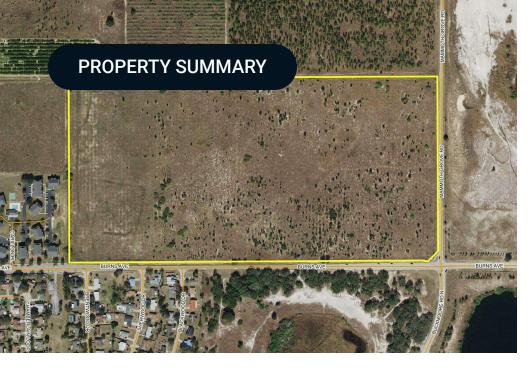

# Offering Summary

| Sale Price:    | \$8,200,000                       |
|----------------|-----------------------------------|
| Acreage:       | 76.95 ± Acres                     |
| Zoning:        | R-3 - PD (Planned<br>Development) |
| Market:        | Residential Development           |
| Traffic Count: | 9,500 ± Cars/Day                  |
| APN:           | 27-29-22-866300-041010            |
| City:          | Lake Wales                        |
| County:        | Polk                              |
| Video:         | View Here                         |

#### **Property Overview**

Introducing a unique opportunity for a developer or builder. This property on Burns Ave in Lake Wales, FL offers 326 total units (226 Single Family Lots and 100 Townhome Units), perfectly poised for residential development Zoned R-3 - PD (Planned Development), it presents an opportunity in an area of growth. Nestled in an area of excellent residential development, this prime location offers close proximity to shopping and essential amenities, making it an excellent prospect for a residential developer or builder. With a growing and active community, this property sets the stage for a promising residential venture.

# Specifications & Features

| Land Types:                     | Residential Development                                                                                                                                                                          |
|---------------------------------|--------------------------------------------------------------------------------------------------------------------------------------------------------------------------------------------------|
| Jplands / Wetlands:             | 76.95 acres of uplands, 0 acres of wetland (100% upland)                                                                                                                                         |
| Soil Types:                     | Candler Sand (100%)                                                                                                                                                                              |
| Zoning / FLU:                   | Zoning R-3, Approved Planned<br>Development (PD) Future Land Use<br>Meduim Density Residential (MDR)                                                                                             |
| Water Source & Utilities:       | Water and sewer are at the site and will<br>be provided by the City of Lake Wales                                                                                                                |
| Road Frontage:                  | About 2,500 feet of frontage on Burns<br>Avenue and about 1,250 feet of frontage<br>on Mammoth Grove Rd                                                                                          |
| Nearest Point of Interest:      | About 2 miles to US 27, 2.8 miles to Hwy 60 and about 26 miles to I-4.                                                                                                                           |
| Current Use:                    | Vacant land                                                                                                                                                                                      |
| Land Cover:                     | Scattered tree and natural vegetation                                                                                                                                                            |
| Survey or Site Testing Reports: | There are a Survey, Environmental Site<br>Assesment, Geotech, Traffic Study, Sand<br>Skink Study, Gopher Tortoise Study, Topo<br>map and Phase 1 Environment reports<br>completed and available. |
|                                 |                                                                                                                                                                                                  |