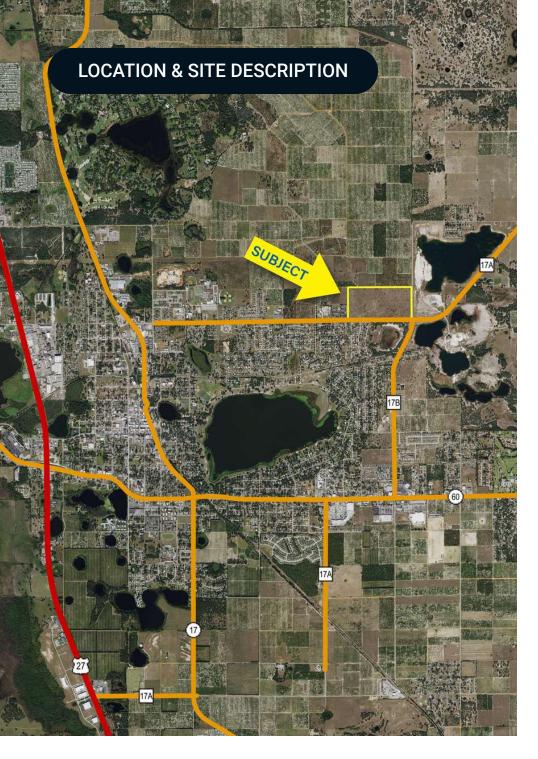

#### Location Description

This is an area of very active residential development and home building. This property is within the City limits of Lake Wales (Polk County). Retail, commercial, and restaurants are all close by as well as the Bok Tower Gardens outdoor attraction. This is really centrally located to the east or west coast of Florida. North and South major roads are a short driving distance away.

# Specifications & Features

| Land Types:                     | Residential Development                                                                                                                                                                          |
|---------------------------------|--------------------------------------------------------------------------------------------------------------------------------------------------------------------------------------------------|
| Jplands / Wetlands:             | 76.95 acres of uplands, 0 acres of wetland (100% upland)                                                                                                                                         |
| Soil Types:                     | Candler Sand (100%)                                                                                                                                                                              |
| Zoning / FLU:                   | Zoning R-3, Approved Planned<br>Development (PD) Future Land Use<br>Meduim Density Residential (MDR)                                                                                             |
| Water Source & Utilities:       | Water and sewer are at the site and will<br>be provided by the City of Lake Wales                                                                                                                |
| Road Frontage:                  | About 2,500 feet of frontage on Burns<br>Avenue and about 1,250 feet of frontage<br>on Mammoth Grove Rd                                                                                          |
| Nearest Point of Interest:      | About 2 miles to US 27, 2.8 miles to Hwy 60 and about 26 miles to I-4.                                                                                                                           |
| Current Use:                    | Vacant land                                                                                                                                                                                      |
| Land Cover:                     | Scattered tree and natural vegetation                                                                                                                                                            |
| Survey or Site Testing Reports: | There are a Survey, Environmental Site<br>Assesment, Geotech, Traffic Study, Sand<br>Skink Study, Gopher Tortoise Study, Topo<br>map and Phase 1 Environment reports<br>completed and available. |
|                                 |                                                                                                                                                                                                  |