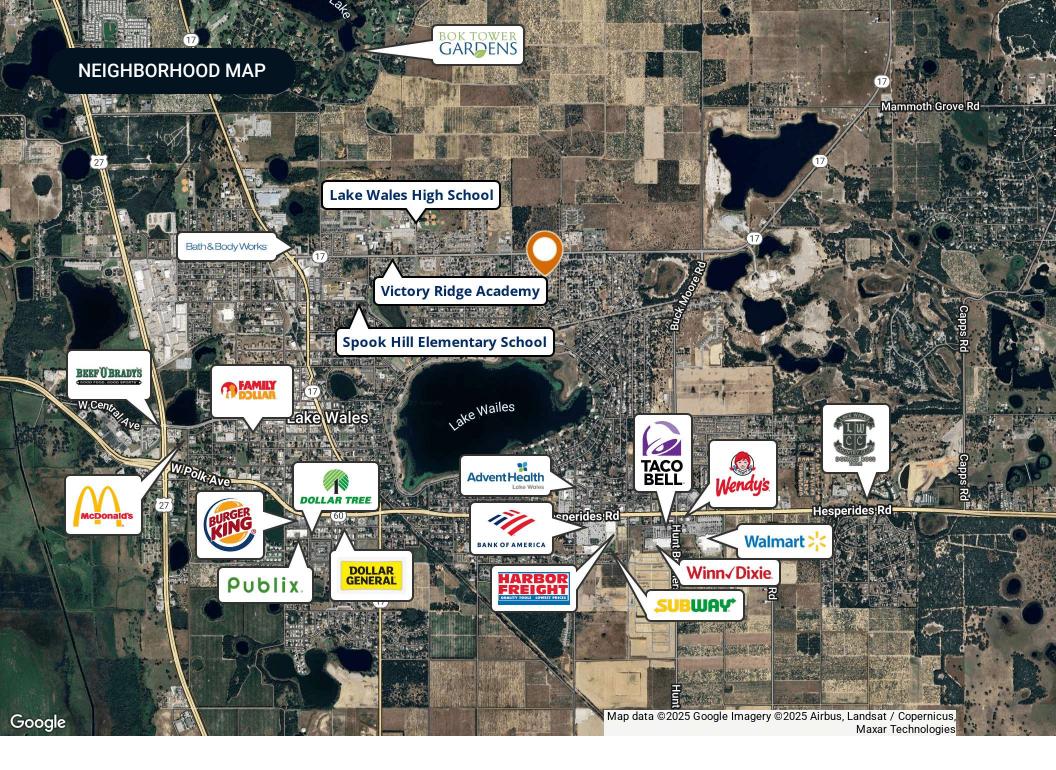

#### Location Description

This is an area of very active residential development and home building. This property is within the City limits of Lake Wales (Polk County). Retail, commercial, and restaurants are all close by as well as the Bok Tower Gardens outdoor attraction. This is really centrally located to the east or west coast of Florida. North and South major roads are a short driving distance away.

#### **Property Overview**

Introducing a unique opportunity for a developer or builder. This property on Burns Ave in Lake Wales, FL offers 326 total units (226 Single Family Lots and 100 Townhome Units), perfectly poised for residential development Zoned R-3 - PD (Planned Development), it presents an opportunity in an area of growth. Nestled in an area of excellent residential development, this prime location offers close proximity to shopping and essential amenities, making it an excellent prospect for a residential developer or builder. With a growing and active community, this property sets the stage for a promising residential venture.