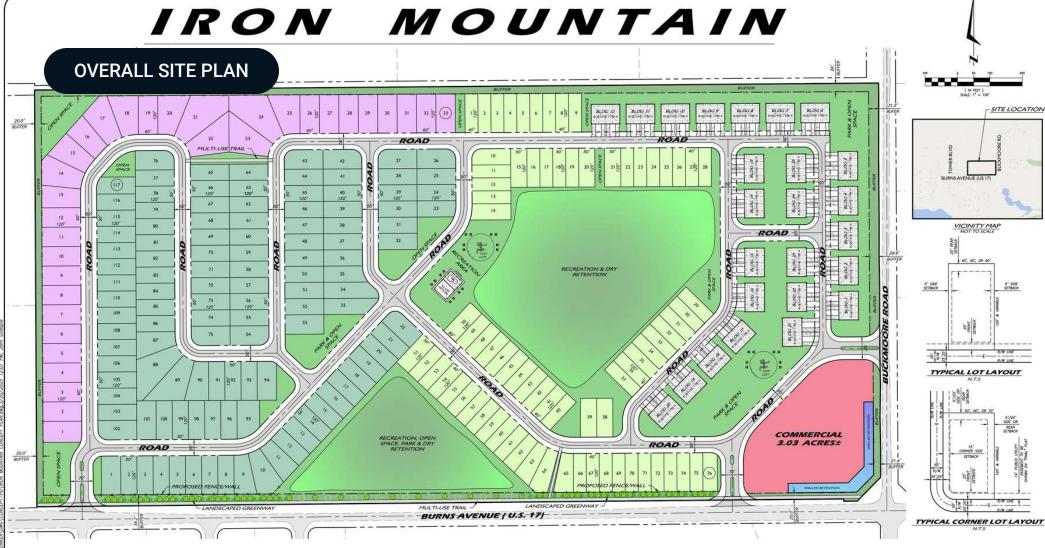

#### Site Description

- Residential Units 326 total (225 Single Family Lots and 100 Townhome Units)
- 76 Single Family Lots 40' x 120'
- 117 Single Family Lots 50' x 120'
- 33 Single Family Lots 60' x 120'
- + 100 Townhome Units 25 buildings with 4 Units per building (building size is 88' x 60')
- Amenities include a Clubhouse, pool, Tot lot, dog park and other parks/open space in the development.
- Seller is establishing a CDD. Will advance the process for the eventual developer. It is getting to the point that the Board of Directors will need to be confirmed.
- There will be an HOA for maintenance of the storm water basins. End users can expand as desired.
- Seller will finish Construction Plans (and get shovel ready) or the buyer can take over and finish. First and second phase construction plans will be delivered.

| SITE DATA:                    |        |                 |     |
|-------------------------------|--------|-----------------|-----|
| PARCEL NUMBER:                | 272922 | -866300-041010  |     |
| TOTAL LAND AREA:              | 76.28  | ACRES ±         |     |
| TOTAL NO. OF UNITS            | 326    | UNITS           |     |
| DENSITY (UNITS / ACRES)       | 4.27   | D.U. / PER ACRE |     |
| SETBACKS:                     |        |                 |     |
| FRONT:                        | 25     | FEET            |     |
| SIDE:                         | 5      | FEET            |     |
| REAR:                         | 20     | FEET            |     |
| RETENTION AREA:               | 9.91   | ACRES ± =       | 13% |
| OPEN SPACE / GREEN AREA:      | 15.18  | ACRES ± =       | 20% |
| TOTAL RETENTION & GREENSPACE: | 25.09  | ACRES ± =       | 33% |
| TOTAL COMMERCIAL AREA:        | 3.03   | ACRES ± =       | 4%  |
| UNDERLYING LAND USE:          | R1-A   |                 |     |

| SINGLE FAMILY LOT COUNT   |              |                |
|---------------------------|--------------|----------------|
| MINIMUM LOT<br>AREA       | MINIMUM SIZE | NUMBER OF LOTS |
| 4,800 5.7.                | 40' × 120'   | 76             |
| 6,000 S.F.                | 50° × 120°   | 117            |
| 7,2005.F.                 | 60' × 120'   | 33             |
| TOTAL SINGLE FAMILY UNITS |              | 226            |

| BUILDING AND UNIT COUNTS |                        |                  |                                    |                    |        |
|--------------------------|------------------------|------------------|------------------------------------|--------------------|--------|
| BUILDING<br>TYPE         | NUMBER OF<br>BUILDINGS | BUILDING<br>SIZE | NUMBER OF<br>UNITS PER<br>BUILDING | NUMBER OF<br>UNITS | ×      |
| 8                        | 25                     | 88" X 60"        | 4                                  | 100                | 100.0% |
| TOTALS                   | 25                     |                  |                                    | 100                | 100.05 |