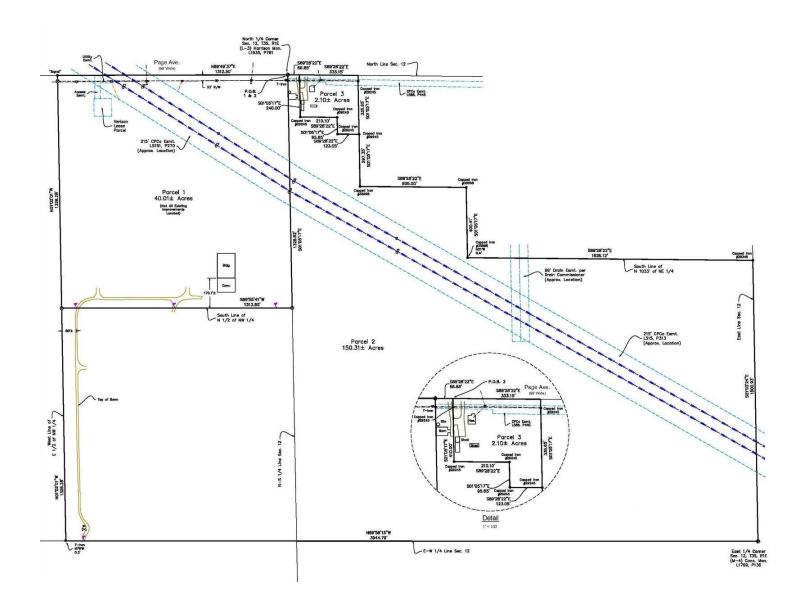

| SUMMARY |
|---------|
|---------|

Sale Price: \$2,500,000 Price / Acre: \$16,403 Lot Size: 152.41 Acres Zoning: M-Heavy Industrial

## **PROPERTY HIGHLIGHTS**

- 152.41 Acres of Industrial Vacant Land
- East of Jackson near I-94 & US-127
- Municipal water, sewer, and natural gas available
- Two (2) 138,000 volts electric transmission lines run through the property
- Municipal owned- tax exempt- TV= \$0 •
- Non-occupied structures being sold "AS IS"
- Also available for lease: \$1,000/per acre/per year