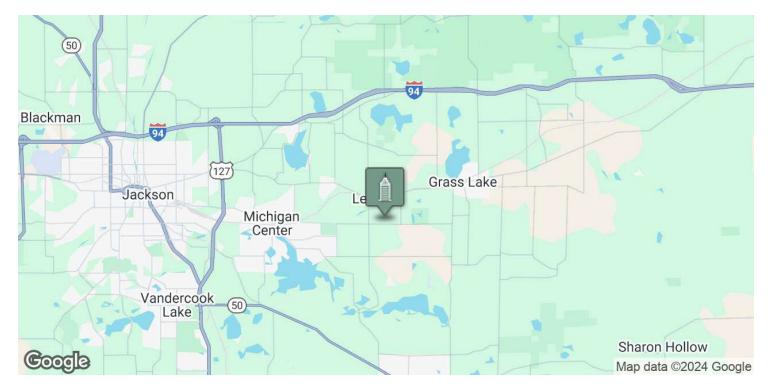

## **PROPERTY HIGHLIGHTS**

- 152.41 Acres of Industrial Vacant Land
- East of Jackson near I-94 & US-127
- Municipal water, sewer, and natural gas available
- Two (2) 138,000 volts electric transmission lines run through the property
- Municipal owned- tax exempt- TV= \$0 •
- Non-occupied structures being sold "AS IS"
- Also available for lease: \$1,000/per acre/per year

## Jackson County/Leoni Twp 8521 Page Avenue

Scott Silverthorn, Economic Development Manager | 989-860-1813 | scott.silverthorn@cmsenergy.com