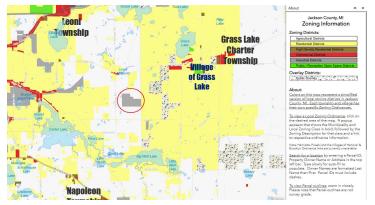

| SUMMARY |
|---------|
|---------|

Sale Price: \$2,500,000 Price / Acre: \$16,403 Lot Size: 152.41 Acres Zoning: M-Heavy Industrial

## **PROPERTY HIGHLIGHTS**

- 152.41 Acres of Industrial Vacant Land
- East of Jackson near I-94 & US-127
- Municipal water, sewer, and natural gas available
- Two (2) 138,000 volts electric transmission lines run through the property
- Municipal owned- tax exempt- TV= \$0 •
- Non-occupied structures being sold "AS IS"
- Also available for lease: \$1,000/per acre/per year

## Jackson County/Leoni Twp 8521 Page Avenue

Scott Silverthorn, Economic Development Manager | 989-860-1813 | scott.silverthorn@cmsenergy.com