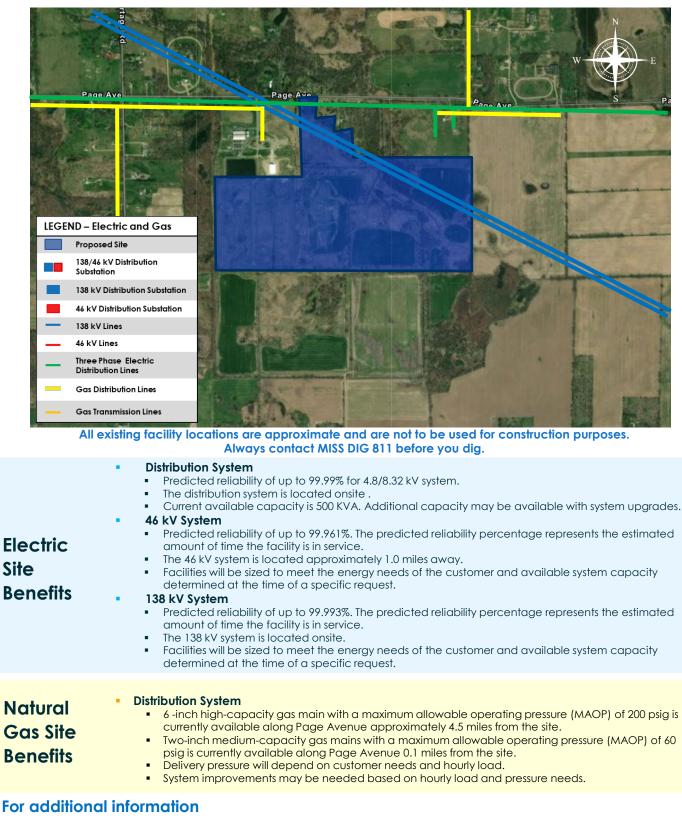

## **PROPERTY HIGHLIGHTS**

- 152.41 Acres of Industrial Vacant Land
- East of Jackson near I-94 & US-127
- Municipal water, sewer, and natural gas available
- Two (2) 138,000 volts electric transmission lines run through the property
- Municipal owned- tax exempt- TV= \$0 •
- Non-occupied structures being sold "AS IS"
- Also available for lease: \$1,000/per acre/per year