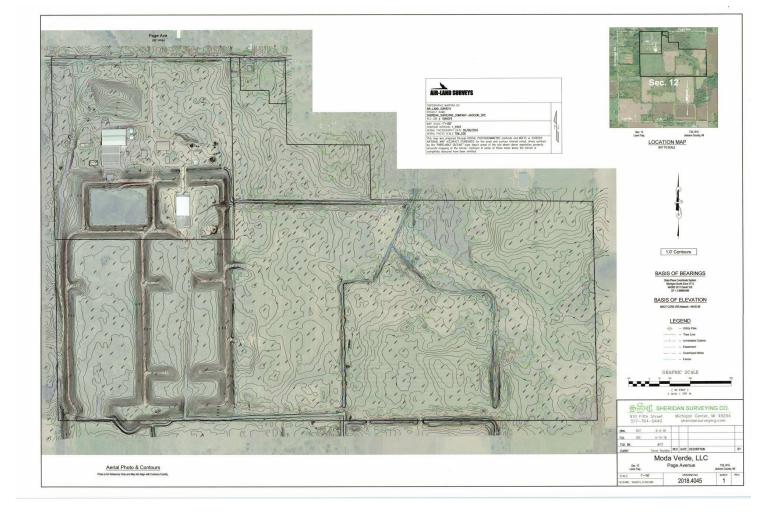

| SUMMARY |
|---------|
|---------|

Sale Price: \$2,500,000 Price / Acre: \$16,403 Lot Size: 152.41 Acres Zoning: M-Heavy Industrial

## **PROPERTY HIGHLIGHTS**

- 152.41 Acres of Industrial Vacant Land
- East of Jackson near I-94 & US-127
- Municipal water, sewer, and natural gas available
- Two (2) 138,000 volts electric transmission lines run through the property
- Municipal owned- tax exempt- TV= \$0 •
- Non-occupied structures being sold "AS IS"
- Also available for lease: \$1,000/per acre/per year