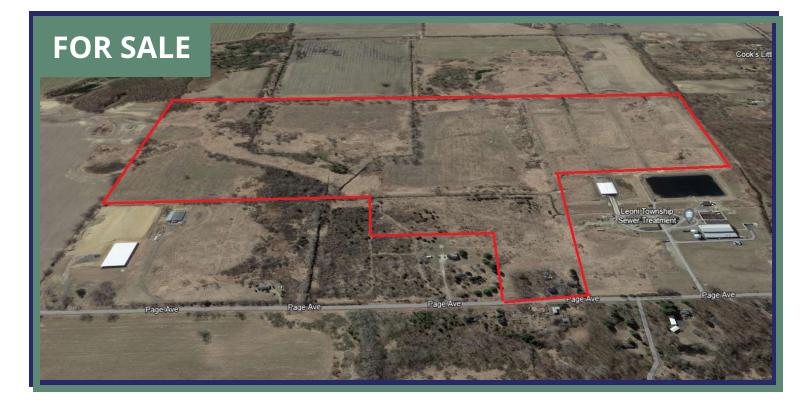

| SUMMARY |
|---------|
|---------|

Sale Price: \$2,500,000 Price / Acre: \$16,403 Lot Size: 152.41 Acres Zoning: M-Heavy Industrial

## **PROPERTY HIGHLIGHTS**

- 152.41 Acres of Industrial Vacant Land
- East of Jackson near I-94 & US-127
- Municipal water, sewer, and natural gas available
- Two (2) 138,000 volts electric transmission lines run through the property
- Municipal owned- tax exempt- TV= \$0 •
- Non-occupied structures being sold "AS IS"
- Also available for lease: \$1,000/per acre/per year