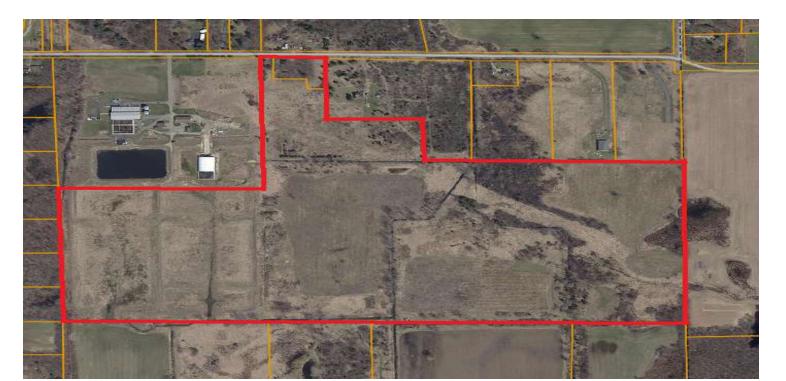

## **PROPERTY HIGHLIGHTS**

- 152.41 Acres of Industrial Vacant Land
- East of Jackson near I-94 & US-127
- Municipal water, sewer, and natural gas available
- Two (2) 138,000 volts electric transmission lines run through the property
- Municipal owned- tax exempt- TV= \$0 •
- Non-occupied structures being sold "AS IS"
- Also available for lease: \$1,000/per acre/per year