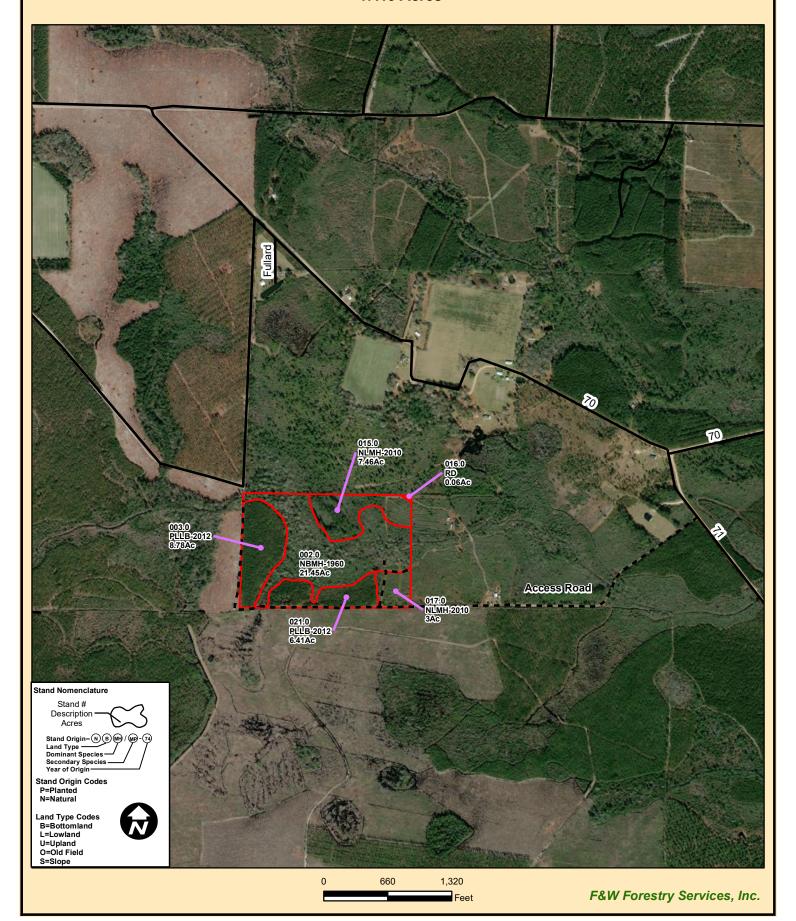

#### SITE DESCRIPTION

These tracts are typical flatwoods terrain and timber composition.

Jamestown Timber 1, LP Tax Parcel 80 01 002 J Waycross Woodlands 7C Ware County, Georgia 47.19 Acres