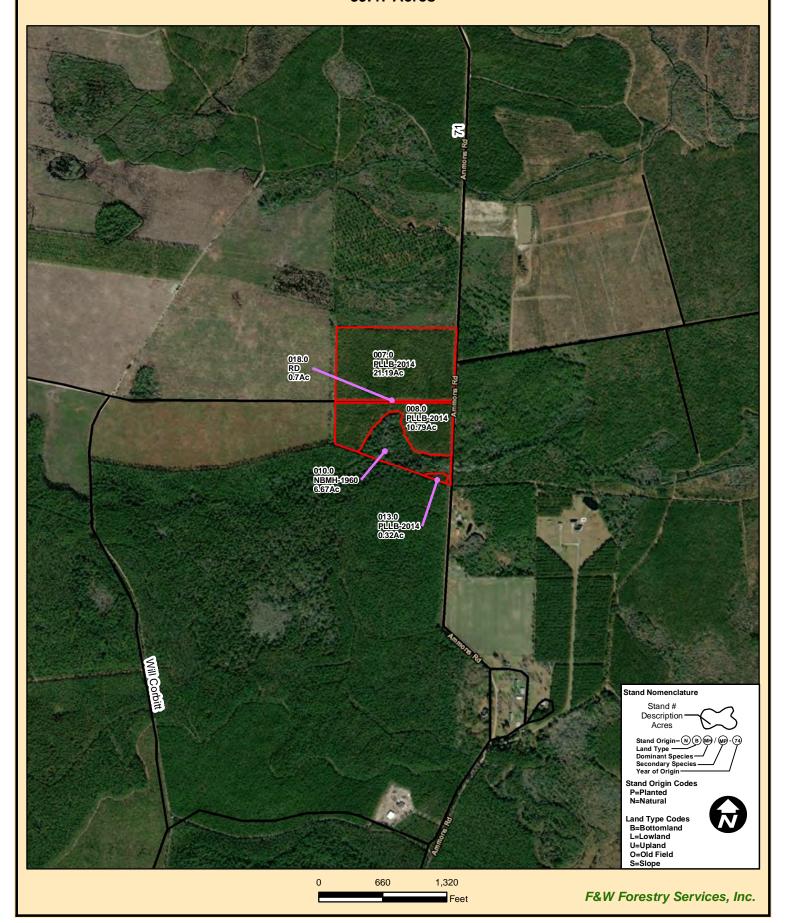

Jamestown Timber 1, LP Tax Parcel 79 02 005 D Waycross Woodlands 1C Ware County, Georgia 39.47 Acres