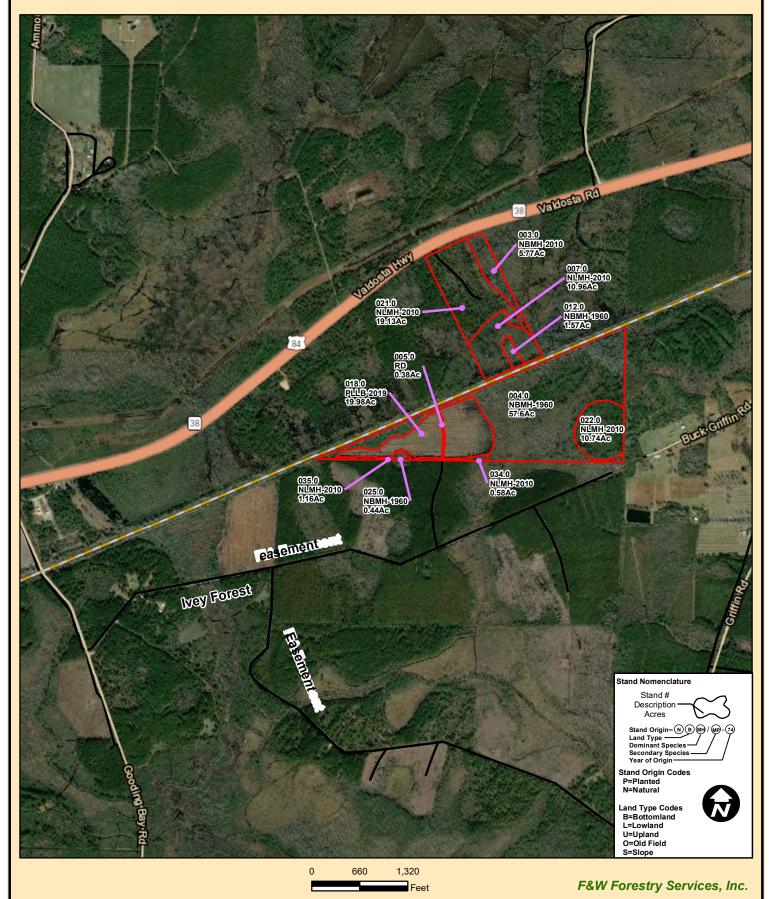

## SITE DESCRIPTION

These tracts are typical flatwoods terrain and timber composition.

#### TIMBER

These parcels are timbered and the owner recommends that you assess the timber value independently.

Jamestown Timber 1, LP Tax Parcel 88 01 012 G Waycross Woodlands 3E Ware County, Georgia 128.31 Acres