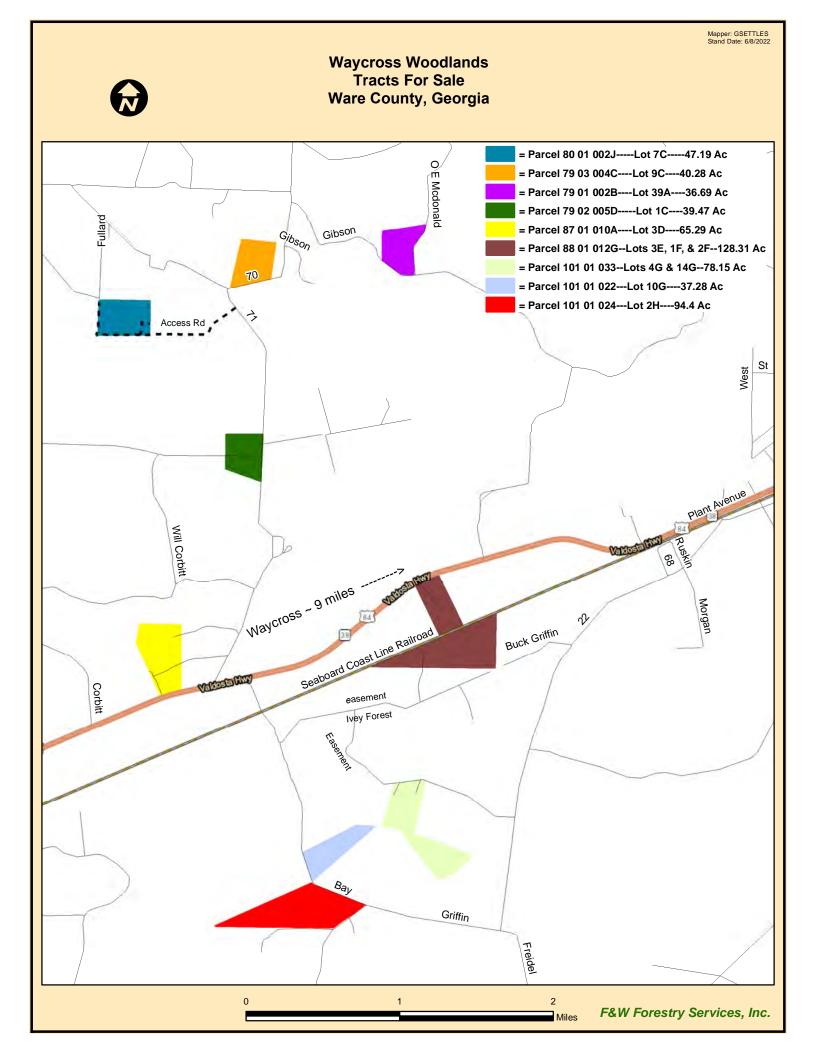

# ACCESS

To access the Waycross Woodland tracts, take GA Hwy 84 west to Gooding Bay Road (south) or Ammons Road (north). Please use the maps included in this report to locate the individual tracts. If you need any assistance locating the tracts, please call Wade at 229-407-0224.

# ADDITIONAL PROPERTIES AVAILABLE

Waycross Woodlands is offering a total of +/-567 GIS acres for sale which includes nine individual tracts located in Ware County, Georgia. The tracts are being offered individually and as a whole, or can be bundled according to your interest.

| All Tracts Available |           |            |
|----------------------|-----------|------------|
| Tract                | Acres +/- | List Price |
| 39A                  | 36.69     | \$90,000   |
| 3D                   | 65.29     | \$120,000  |
| 10G                  | 37.28     | \$50,000   |
| 2H                   | 94.41     | \$125,000  |
| 9C                   | 40.28     | \$62,000   |
| 3E                   | 128.31    | \$150,000  |
| 1C                   | 39.67     | \$82,000   |
| 7C                   | 47.19     | \$70,000   |
| 14G                  | 78.15     | \$90,000   |