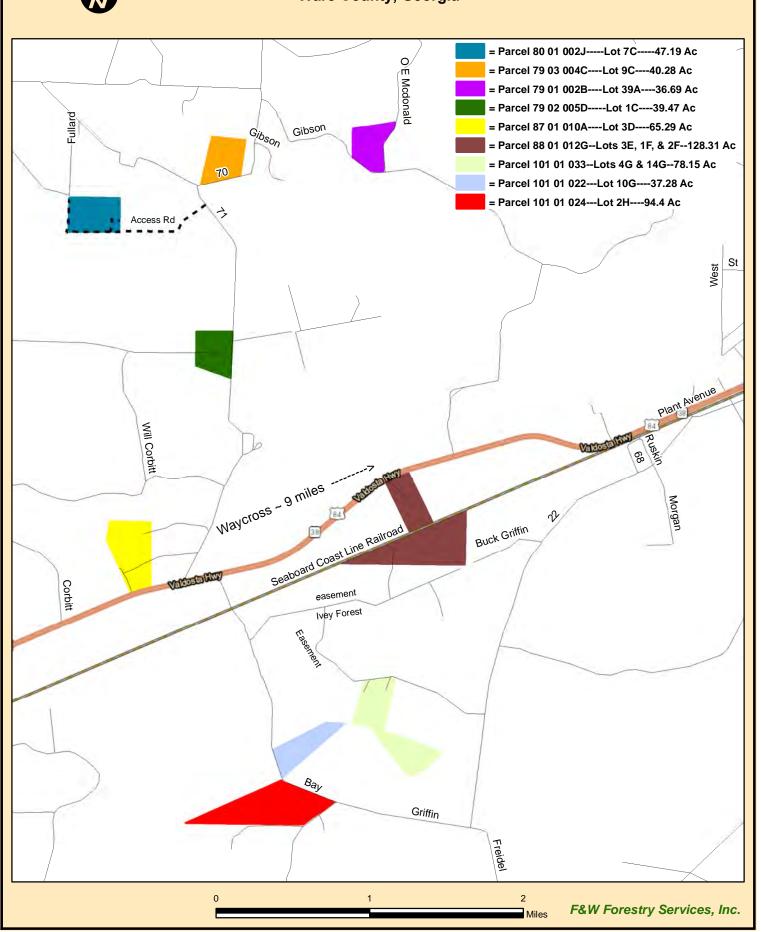

# ADDITIONAL PROPERTIES AVAILABLE

Waycross Woodlands is offering a total of +/-567 GIS acres for sale which includes nine individual tracts located in Ware County, Georgia. The tracts are being offered individually and as a whole, or can be bundled according to your interest.

| All Tracts Available |           |            |
|----------------------|-----------|------------|
| Tract                | Acres +/- | List Price |
| 39A                  | 36.69     | \$90,000   |
| 3D                   | 65.29     | \$120,000  |
| 10G                  | 37.28     | \$50,000   |
| 2H                   | 94.41     | \$125,000  |
| 9C                   | 40.28     | \$62,000   |
| 3E                   | 128.31    | \$150,000  |
| 1C                   | 39.67     | \$82,000   |
| 7C                   | 47.19     | \$70,000   |
| 14G                  | 78.15     | \$90,000   |

### Waycross Woodlands Tracts For Sale Ware County, Georgia