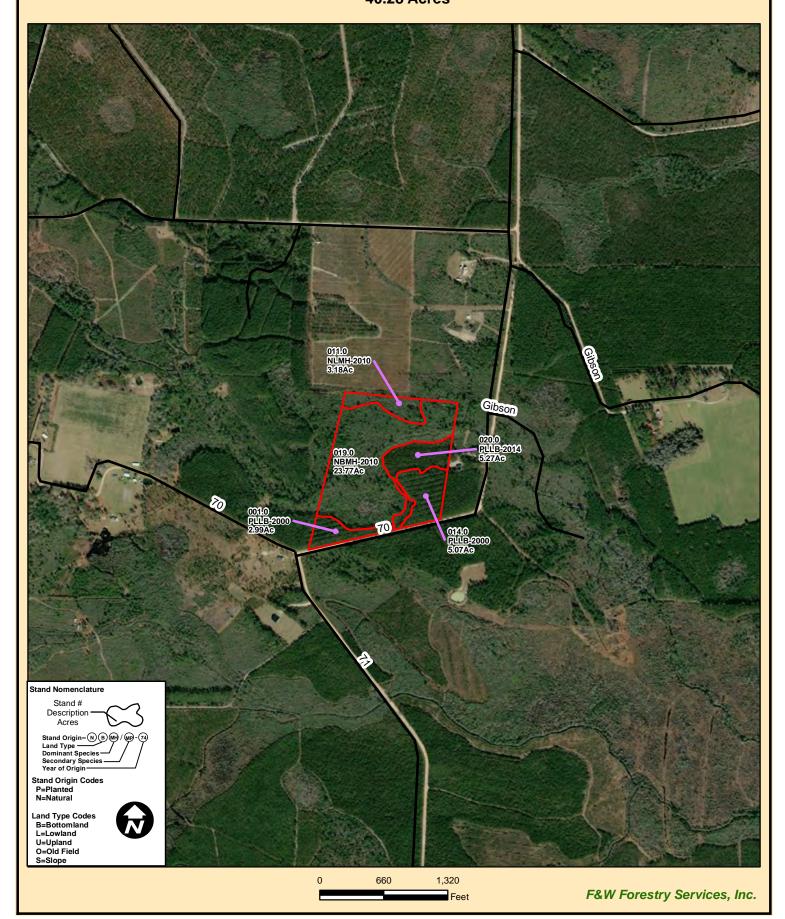

Jamestown Timber 1, LP Tax Parcel 79 03 004 C Waycross Woodlands 9C Ware County, Georgia 40.28 Acres