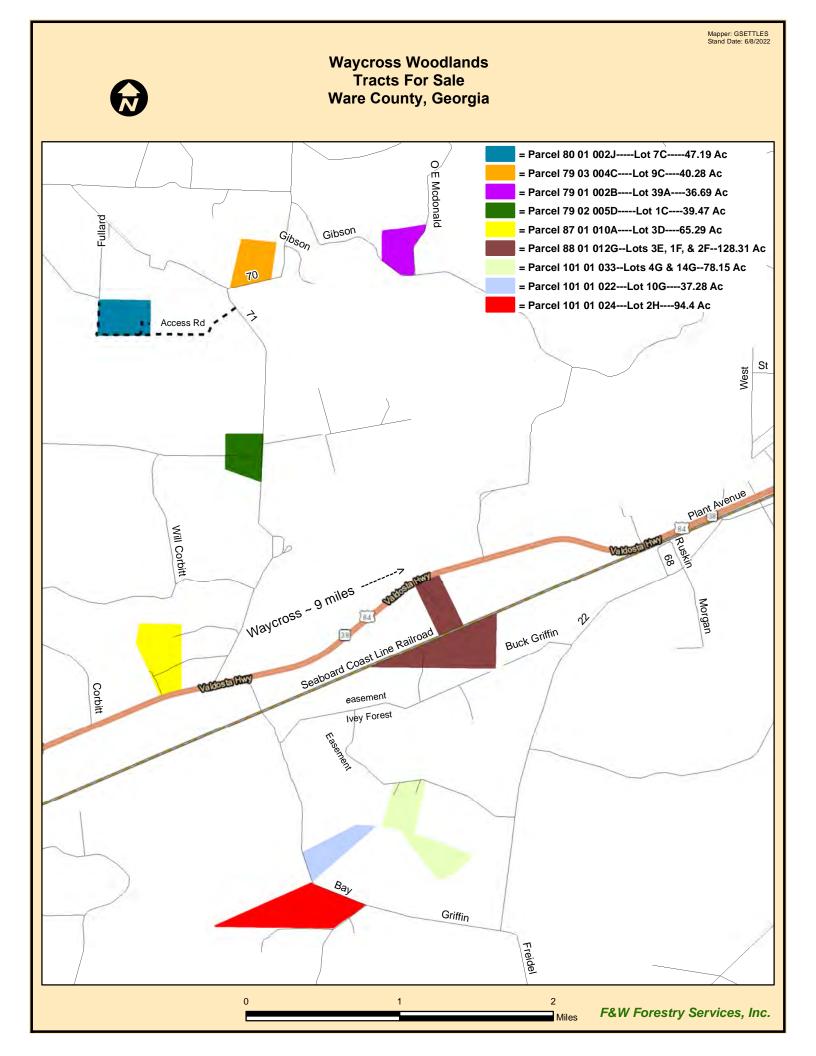

# ADDITIONAL PROPERTIES AVAILABLE

Waycross Woodlands is offering a total of +/-567 GIS acres for sale which includes nine individual tracts located in Ware County, Georgia. The tracts are being offered individually and as a whole, or can be bundled according to your interest.

| All Tracts Available |           |            |
|----------------------|-----------|------------|
| Tract                | Acres +/- | List Price |
| 39A                  | 36.69     | \$90,000   |
| 3D                   | 65.29     | \$120,000  |
| 10G                  | 37.28     | \$50,000   |
| 2H                   | 94.41     | \$125,000  |
| 9C                   | 40.28     | \$62,000   |
| 3E                   | 128.31    | \$150,000  |
| 1C                   | 39.67     | \$82,000   |
| 7C                   | 47.19     | \$70,000   |
| 14G                  | 78.15     | \$90,000   |