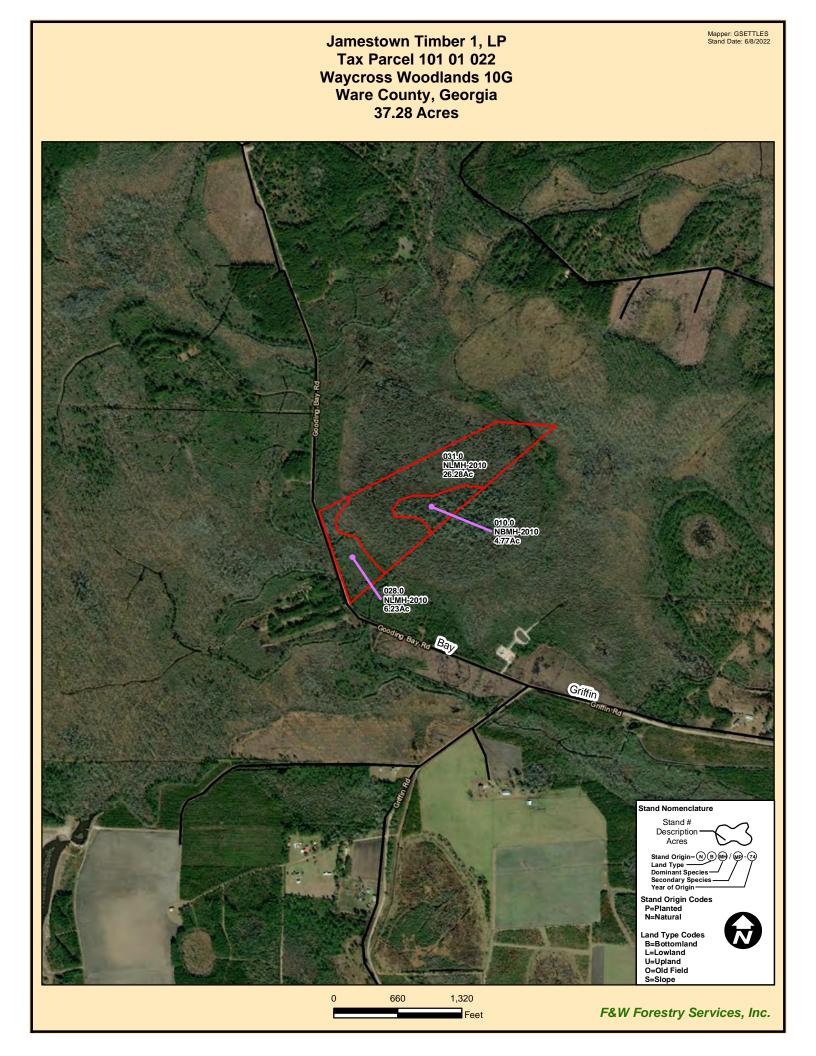

# **WAYCROSS WOODLANDS 10G**

A unique opportunity to purchase an affordable tract that offers potential for timber investment, recreation, or a rural homesite in Ware County, Georgia.

+/- 37 GIS Acres Glenmore, Ware County, Georgia

## SITE DESCRIPTION

These tracts are typical flatwoods terrain and timber composition.