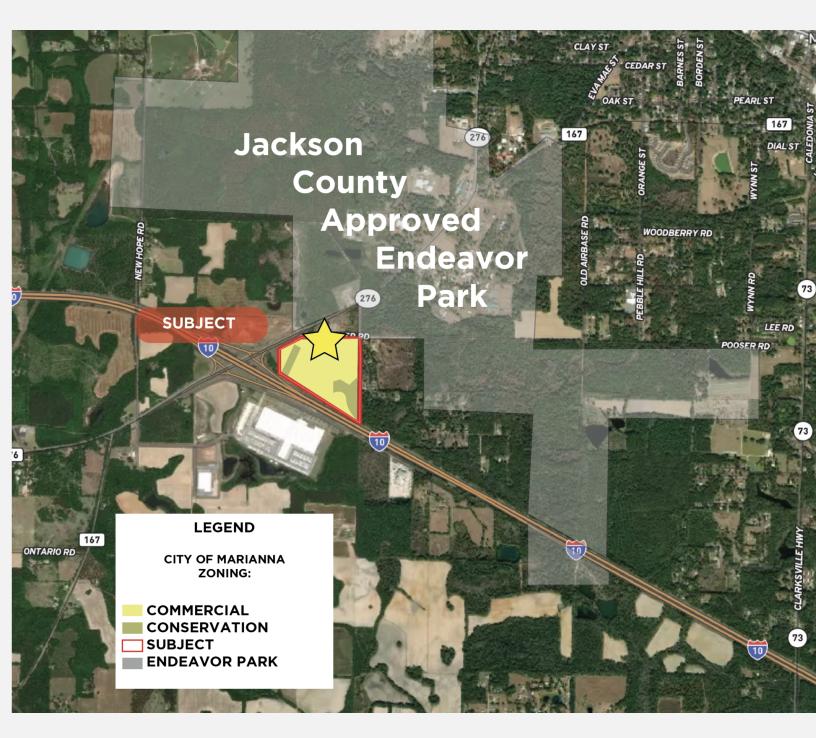

#### **PROPERTY OVERVIEW**

At the center of all tourism in Jackson County. This lot is ready to become an RV Park Resort! Located right on exit 136 of I-10. With access to the highway and tourist destinations like the Florida Caverns only miles away theres no better place to invest in. With city water, sewer, and natural gas available near by there is nothing to keep this location from being the next best thing Marianna has seen.

4 With Jackson County Approved Endeavor park being built right next door crowds are sure to come pouring in. Don't wait this parcel won't be available for long.