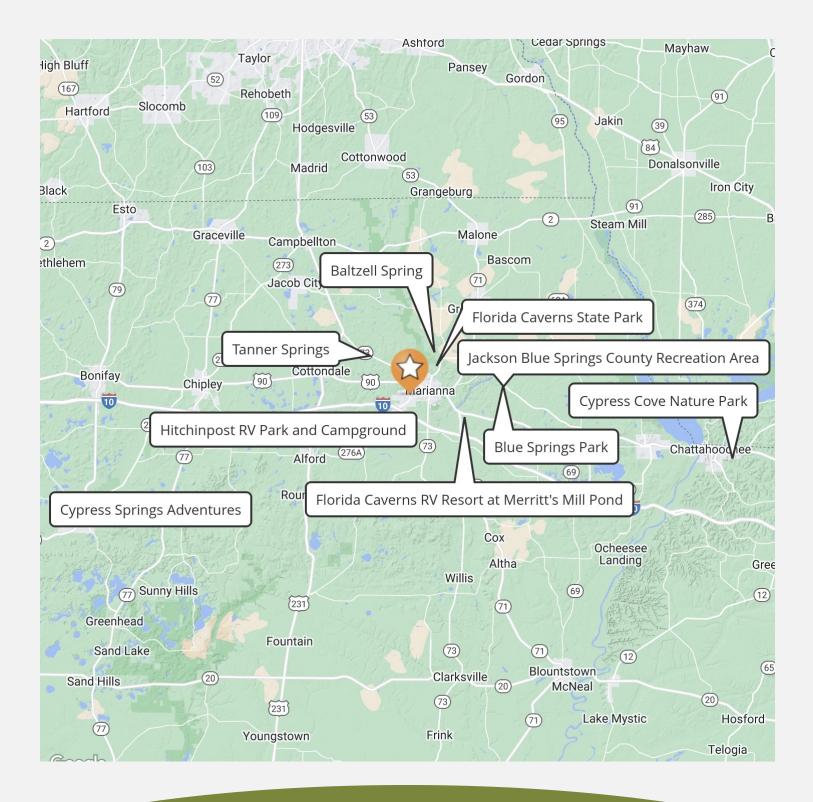

#### **PROPERTY OVERVIEW**

At the center of all tourism in Jackson County. This lot is ready to become an RV Park Resort! Located right on exit 136 of I-10. With access to the highway and tourist destinations like the Florida Caverns only miles away theres no better place to invest in. With city water, sewer, and natural gas available near by there is nothing to keep this location from being the next best thing Marianna has seen.

# **TOURISM IN THE AREA** 64+/- ACRES OF COMMERCIAL AND AG LAND IN MARIANNA

**Custom Page** 

ID#: 1079788

Ben Crosby, CCIM, ALC ben@crosbydirt.com 863.412.8977

Lorena Alvarez Cordero lorena@crosbydirt.com 863.412.9288 crosbydirt.com 141 5th St. NW Winter Haven, FL 33881 863.293.5600

#### tourism