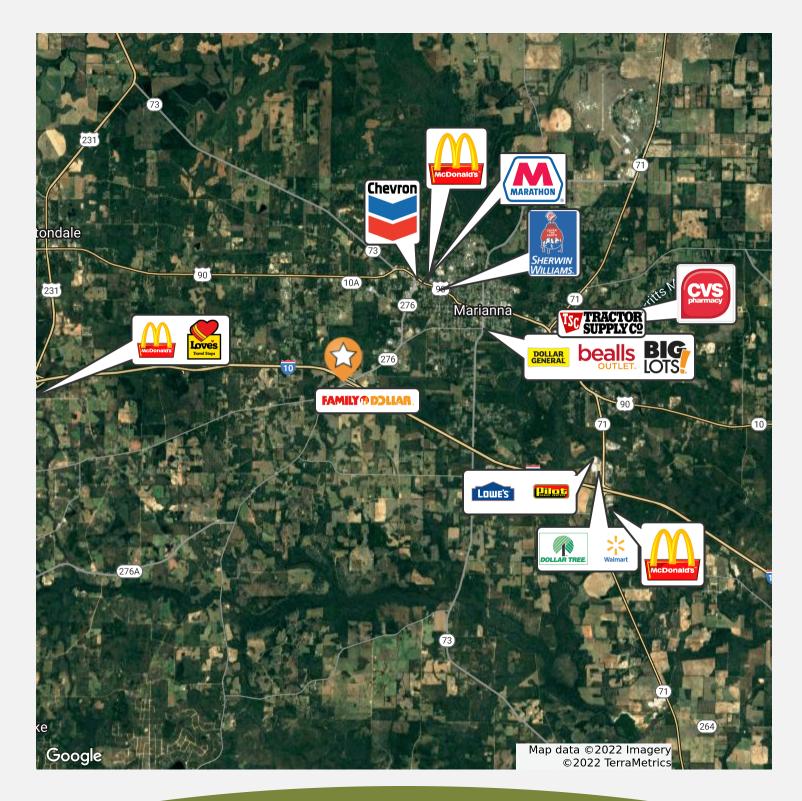

#### crosbydirt.com 141 5th St. NW

141 5th St. NW Vinter Haven, FL 33881 863.293.5600

4

**Retailer Map** 