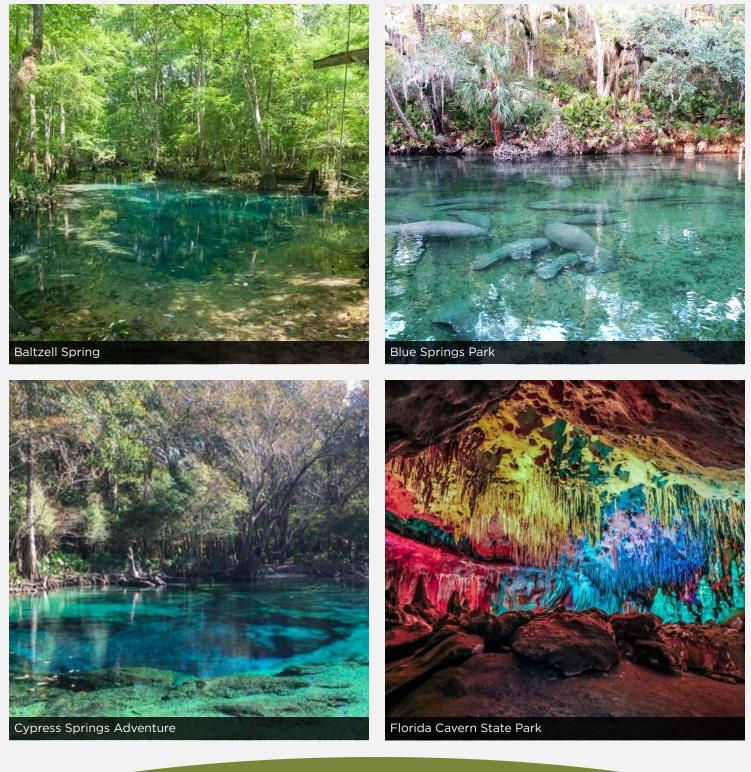

#### **PROPERTY OVERVIEW**

At the center of all tourism in Jackson County. This lot is ready to become an RV Park Resort! Located right on exit 136 of I-10. With access to the highway and tourist destinations like the Florida Caverns only miles away theres no better place to invest in. With city water, sewer, and natural gas available near by there is nothing to keep this location from being the next best thing Marianna has seen.

# **TOURISM IN THE AREA** 64+/- ACRES OF COMMERCIAL AND AG LAND IN MARIANNA

**Custom Page** 

ID#: 1079788

Ben Crosby, CCIM, ALC ben@crosbydirt.com 863.412.8977

Lorena Alvarez Cordero lorena@crosbydirt.com 863.412.9288 crosbydirt.com 141 5th St. NW Winter Haven, FL 33881 863.293.5600

#### tourism