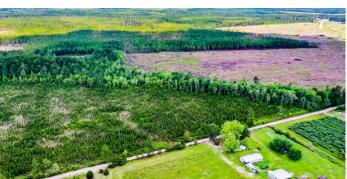

## **Country Lifestyle on 19.98 Acres**

**Description:** Country living at its best! This secluded and private tract is nestled in Brantley County and 24 miles from I-95 Exit 29. It has 5-year-old loblolly pines with natural hardwood and pine mixture. Perfect for hunting, recreation, and a great place to build your cabin or dream home! Great fishing on the Satilla River is just 5 minutes away and 3 miles to downtown Nahunta. An abundance of wildlife makes this tract an outdoor lover dream! Super close to the coast and the beaches of the Golden Isles and an hour from Jacksonville, Florida. For more information, call Ryler Carter today at 912-294-0335.