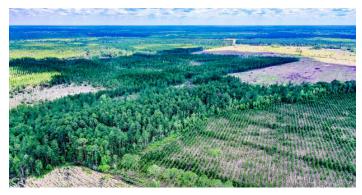

## **Country Lifestyle on 19.98 Acres**

**Description:** Country living at its best! This secluded and private tract is nestled in Brantley County and 24 miles from I-95 Exit 29. It has 5-year-old loblolly pines with natural hardwood and pine mixture. Perfect for hunting, recreation, and a great place to build your cabin or dream home! Great fishing on the Satilla River is just 5 minutes away and 3 miles to downtown Nahunta. An abundance of wildlife makes this tract an outdoor lover dream! Super close to the coast and the beaches of the Golden Isles and an hour from Jacksonville, Florida. For more information, call Ryler Carter today at 912-294-0335.