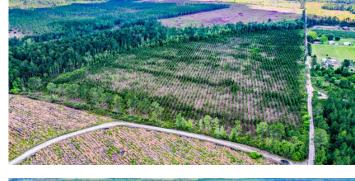

## **Country Lifestyle on 19.98 Acres**

**Description:** Country living at its best! This secluded and private tract is nestled in Brantley County and 24 miles from I-95 Exit 29. It has 5-year-old loblolly pines with natural hardwood and pine mixture. Perfect for hunting, recreation, and a great place to build your cabin or dream home! Great fishing on the Satilla River is just 5 minutes away and 3 miles to downtown Nahunta. An abundance of wildlife makes this tract an outdoor lover dream! Super close to the coast and the beaches of the Golden Isles and an hour from Jacksonville, Florida. For more information, call Ryler Carter today at 912-294-0335.