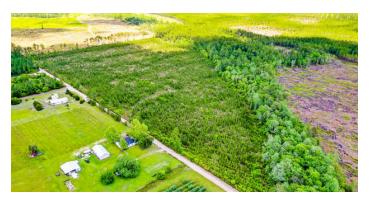

## **Country Lifestyle on 19.98 Acres**

**Description:** Country living at its best! This secluded and private tract is nestled in Brantley County and 24 miles from I-95 Exit 29. It has 5-year-old loblolly pines with natural hardwood and pine mixture. Perfect for hunting, recreation, and a great place to build your cabin or dream home! Great fishing on the Satilla River is just 5 minutes away and 3 miles to downtown Nahunta. An abundance of wildlife makes this tract an outdoor lover dream! Super close to the coast and the beaches of the Golden Isles and an hour from Jacksonville, Florida. For more information, call Ryler Carter today at 912-294-0335.