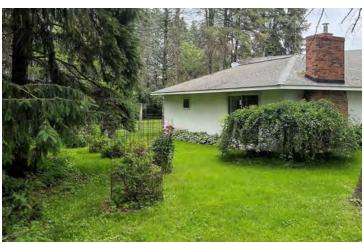

#### **PROPERTY OVERVIEW**

This 40 acre farm is open with 26 acres tillable which are leased for 2022 crop season. It has a private air strip on it for small planes and a building to park it in. There is a small 814 sf house with 2 bedrooms, 1 bath and wood burning fireplace insert. There are several mature pine and hardwood trees surrounding the home and property creating a buffer for privacy.

Two nice outbuildings and large garden areas with dozens of flowers and asparagus. The outbuildings have power and the workshop is insulated and heated. The 24' x 48' garage/shop outbuilding has a 10' x10' overhead door, 12' ceiling, insulated, workshop, new furnace (oil). The 64' x 48' barn provides 13.5' clear height and the door can accommodate an airplane.