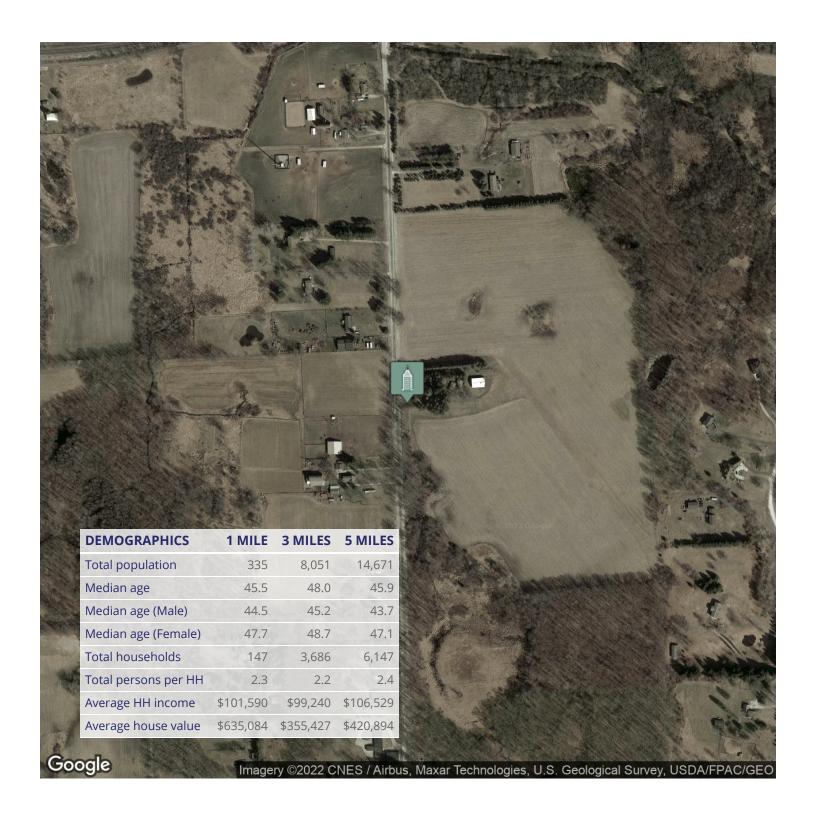

.

Building relationships.

208 East Washington Street Ann Arbor, MI 48104

734.663.0501

Charlie Koenn

## 40 Acre Farm in Chelsea for Sale

1466 N FLETCHER RD, CHELSEA, MI 48118





Building relationships.

208 East Washington Street Ann Arbor, MI 48104

734.663.0501

**Charlie Koenn** 

# 40 Acre Farm in Chelsea for Sale

1466 N FLETCHER RD, CHELSEA, MI 48118















Building relationships.

208 East Washington Street Ann Arbor, MI 48104

734.663.0501

Charlie Koenn

## 40 Acre Farm in Chelsea for Sale

1466 N FLETCHER RD, CHELSEA, MI 48118















Building relationships.

208 East Washington Street Ann Arbor, MI 48104

734.663.0501

**Charlie Koenn** 

CKOENN@SWISHERCOMMERCIAL.COM

SWISHERCOMMERCIAL.COM

## **40 Acres for Sale**

1466 N FLETCHER RD, CHELSEA, MI 48118





Building relationships.

208 East Washington Street Ann Arbor, MI 48104

734.663.0501

**Charlie Koenn**