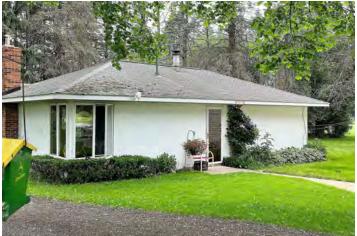

#### **PROPERTY OVERVIEW**

This 40 acre farm is open with 26 acres tillable which are leased for 2022 crop season. It has a private air strip on it for small planes and a building to park it in. There is a small 814 sf house with 2 bedrooms, 1 bath and wood burning fireplace insert. There are several mature pine and hardwood trees surrounding the home and property creating a buffer for privacy.