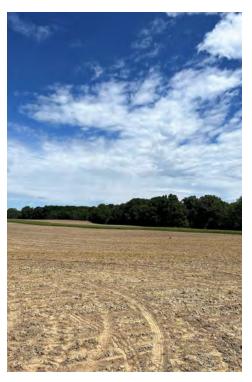

#### **PROPERTY OVERVIEW**

This 40 acre farm is open with 26 acres tillable which are leased for 2022 crop season. It has a private air strip on it for small planes and a building to park it in. There is a small 814 sf house with 2 bedrooms, 1 bath and wood burning fireplace insert. There are several mature pine and hardwood trees surrounding the home and property creating a buffer for privacy.