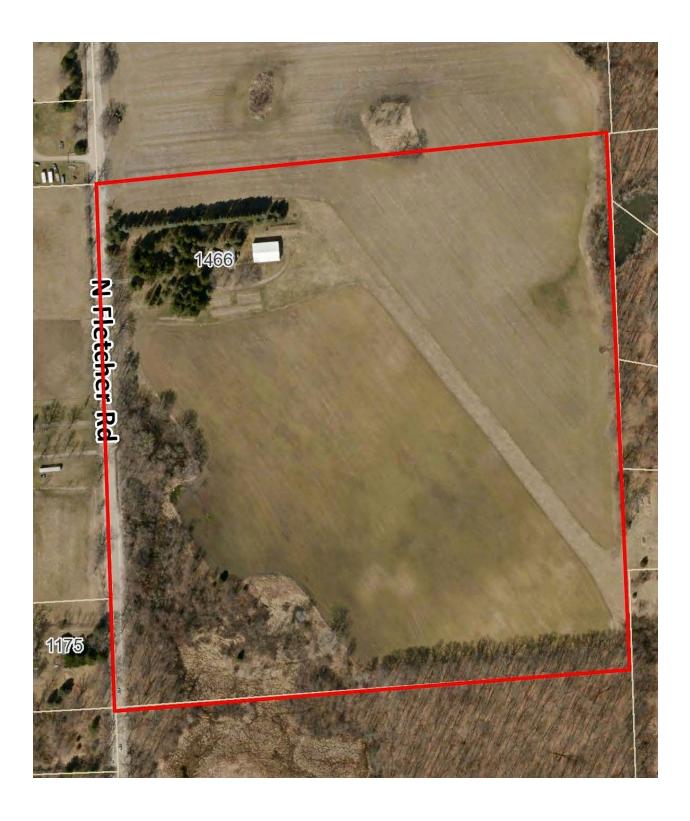

#### **PROPERTY OVERVIEW**

This 40 acre farm is open with 26 acres tillable which are leased for 2022 crop season. It has a private air strip on it for small planes and a building to park it in. There is a small 814 sf house with 2 bedrooms, 1 bath and wood burning fireplace insert. There are several mature pine and hardwood trees surrounding the home and property creating a buffer for privacy.

Two nice outbuildings and large garden areas with dozens of flowers and asparagus. The outbuildings have power and the workshop is insulated and heated. The 24' x 48' garage/shop outbuilding has a 10' x10' overhead door, 12' ceiling, insulated, workshop, new furnace (oil). The 64' x 48' barn provides 13.5' clear height and the door can accommodate an airplane.