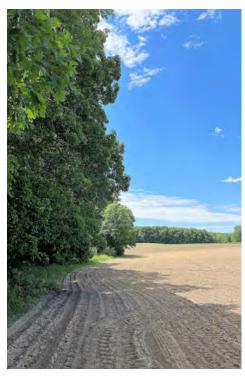

#### **PROPERTY OVERVIEW**

This 40 acre farm is open with 26 acres tillable which are leased for 2022 crop season. It has a private air strip on it for small planes and a building to park it in. There is a small 814 sf house with 2 bedrooms, 1 bath and wood burning fireplace insert. There are several mature pine and hardwood trees surrounding the home and property creating a buffer for privacy.