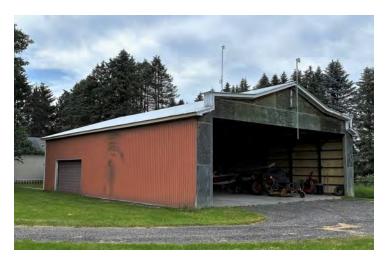

Two nice outbuildings and large garden areas with dozens of flowers and asparagus. The outbuildings have power and the workshop is insulated and heated. The 24' x 48' garage/shop outbuilding has a 10' x10' overhead door, 12' ceiling, insulated, workshop, new furnace (oil). The 64' x 48' barn provides 13.5' clear height and the door can accommodate an airplane.