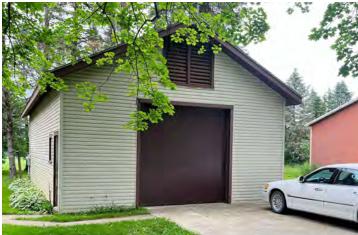

Two nice outbuildings and large garden areas with dozens of flowers and asparagus. The outbuildings have power and the workshop is insulated and heated. The 24' x 48' garage/shop outbuilding has a 10' x10' overhead door, 12' ceiling, insulated, workshop, new furnace (oil). The 64' x 48' barn provides 13.5' clear height and the door can accommodate an airplane.