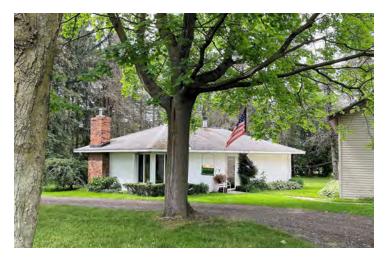

#### **PROPERTY OVERVIEW**

This 40 acre farm is open with 26 acres tillable which are leased for 2022 crop season. It has a private air strip on it for small planes and a building to park it in. There is a small 814 sf house with 2 bedrooms, 1 bath and wood burning fireplace insert. There are several mature pine and hardwood trees surrounding the home and property creating a buffer for privacy.