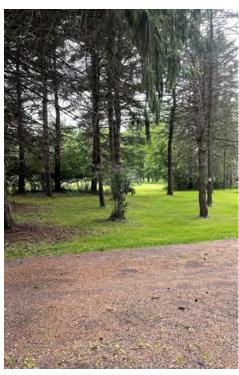

#### **PROPERTY OVERVIEW**

This 40 acre farm is open with 26 acres tillable which are leased for 2022 crop season. It has a private air strip on it for small planes and a building to park it in. There is a small 814 sf house with 2 bedrooms, 1 bath and wood burning fireplace insert. There are several mature pine and hardwood trees surrounding the home and property creating a buffer for privacy.