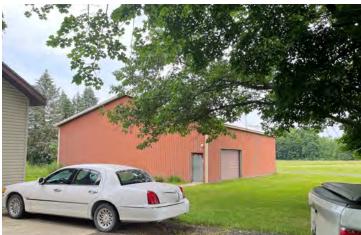

Two nice outbuildings and large garden areas with dozens of flowers and asparagus. The outbuildings have power and the workshop is insulated and heated. The 24' x 48' garage/shop outbuilding has a 10' x10' overhead door, 12' ceiling, insulated, workshop, new furnace (oil). The 64' x 48' barn provides 13.5' clear height and the door can accommodate an airplane.