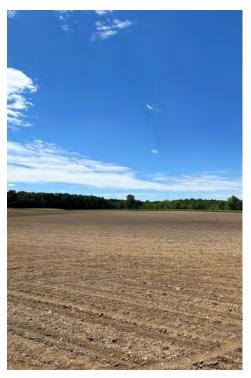

#### **PROPERTY OVERVIEW**

This 40 acre farm is open with 26 acres tillable which are leased for 2022 crop season. It has a private air strip on it for small planes and a building to park it in. There is a small 814 sf house with 2 bedrooms, 1 bath and wood burning fireplace insert. There are several mature pine and hardwood trees surrounding the home and property creating a buffer for privacy.