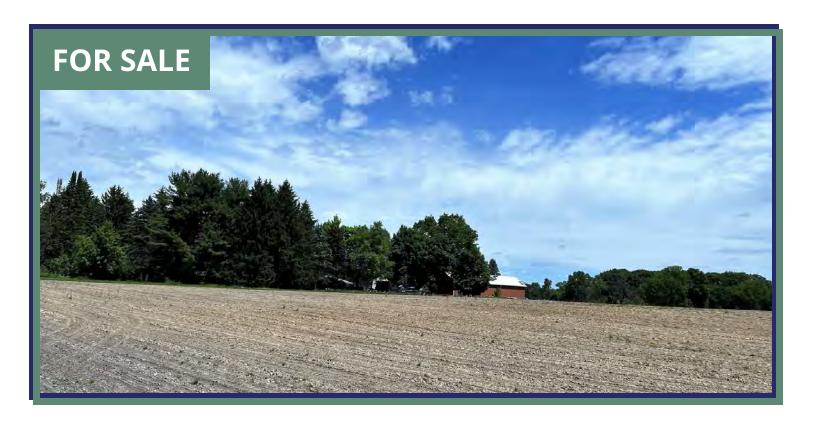

#### 40 Acre Farm in Chelsea

1466 N FLETCHER RD, CHELSEA, MI 48118

#### **PROPERTY OVERVIEW**

This 40 acre farm is open with 26 acres tillable which are leased for 2022 crop season. It has a private air strip on it for small planes and a building to park it in. There is a small 814 sf house with 2 bedrooms, 1 bath and wood burning fireplace insert. There are several mature pine and hardwood trees surrounding the home and property creating a buffer for privacy.