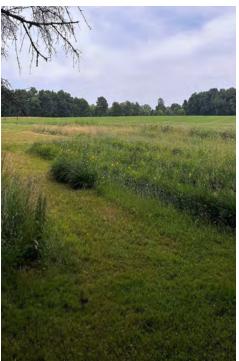

#### **PROPERTY OVERVIEW**

This 40 acre farm is open with 26 acres tillable which are leased for 2022 crop season. It has a private air strip on it for small planes and a building to park it in. There is a small 814 sf house with 2 bedrooms, 1 bath and wood burning fireplace insert. There are several mature pine and hardwood trees surrounding the home and property creating a buffer for privacy.

Two nice outbuildings and large garden areas with dozens of flowers and asparagus. The outbuildings have power and the workshop is insulated and heated. The 24' x 48' garage/shop outbuilding has a 10' x10' overhead door, 12' ceiling, insulated, workshop, new furnace (oil). The 64' x 48' barn provides 13.5' clear height and the door can accommodate an airplane.