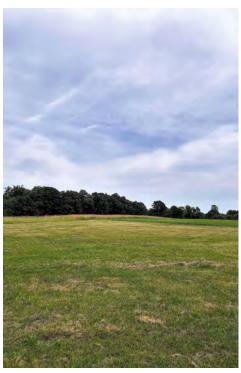

#### **PROPERTY OVERVIEW**

This 40 acre farm is open with 26 acres tillable which are leased for 2022 crop season. It has a private air strip on it for small planes and a building to park it in. There is a small 814 sf house with 2 bedrooms, 1 bath and wood burning fireplace insert. There are several mature pine and hardwood trees surrounding the home and property creating a buffer for privacy.