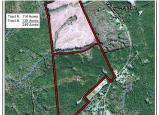

## Farmington Tract B

+/- 135 Acres | Farmington Road | Greene County, GA | 30650

Timberland ready to thin, convenient to Watkinsville, Madison and Greensboro!! Farmington Tract B fronts on Farmington Rd only 20 min to Watkinsville and 15 min to Madison and Greensboro. The timber consists primarily of  $\pm$ 0 yr old Planted Pines that are ready for a thinning. The future owner will get the benefits of immediate cash flow along with the added recreational opportunities by being adjacent to the National Forest. Call Jesse 706-614-4855