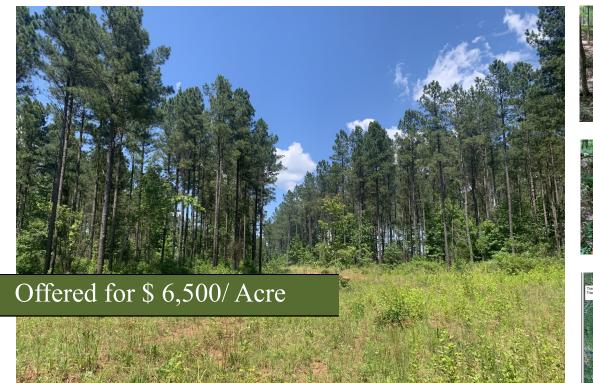

## Farmington Tract B

+/- 135 Acres | Farmington Road | Greene County, GA | 30650

Timberland ready to thin, convenient to Watkinsville, Madison and Greensboro!! Farmington Tract B fronts on Farmington Rd only 20 min to Watkinsville and 15 min to Madison and Greensboro. The timber consists primarily of  $\pm$ 0 yr old Planted Pines that are ready for a thinning. The future owner will get the benefits of immediate cash flow along with the added recreational opportunities by being adjacent to the National Forest. Call Jesse 706-614-4855