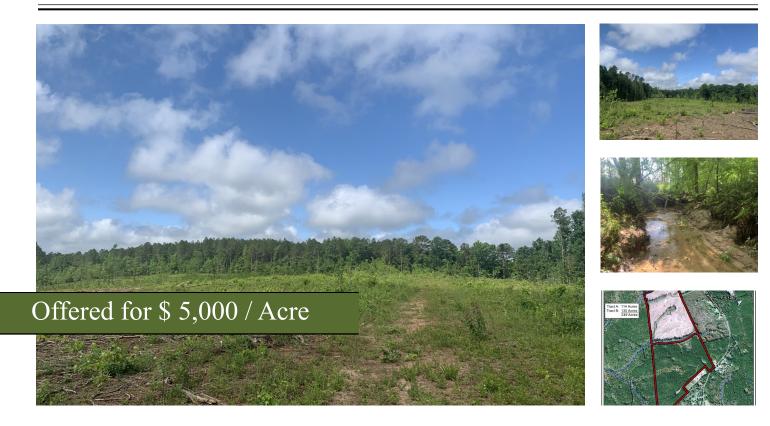

## Farmington Tract A

+/- 114 Acres | Farmington Road | Greene County, GA | 30650

Convenient to Watkinsville, Madison and Greensboro!! Farmington Tract A fronts on Farmington Rd only 20 min to Watkinsville and 15 min to Madison and Greensboro. The adjacent National Forest tract offers added recreational benefits. This tract is ideal for the individual or family looking to establish a farm with the benefit of being close to restaurants, shopping and Lake Oconee. Call Jesse 706-614-4855