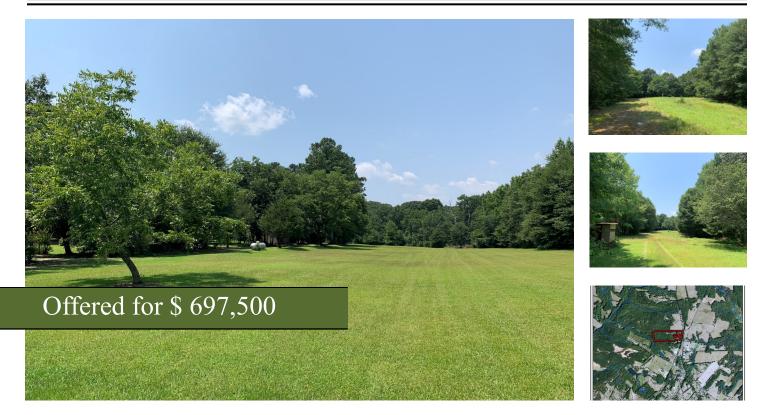

## +/- 38.34 Acres | Elder Mill Road | Oconee County, GA | 30677

SHOWN BY APPOINTMENT ONLY! Farming Retreat is +/- 38.34 Acres that consists of a mix of open land and a mature hardwood/pine forest. The tract offers multiple homesites and has two accesses off Hwy 441. The property is ideal for the family that is looking to build multiple homes for current and or future generations. The flat to gently rolling topography is great for establishing additional pastureland or large gardens. The creek offers the option of building a pond for irrigation/recreation. In addition, there is a home with a workshop/garage. The home offers the ability of the new owners to live on site while building their new home. The home is 1,008 square feet with 2 bedrooms and 1 bath. The home is occupied and all showings must be scheduled with the listing agent. Call Jesse 706-614-4855 to schedule a showing.