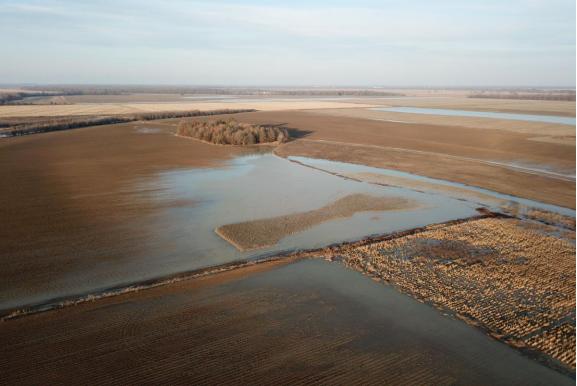

Farm, Timber & Recreational Land Brokers 106 First Choice Dr Madison, Ms 39110 www.SartainsHeritage.com

**Property:** Thierry Farm, located in northern Leflore county Mississippi, near Minter City. This property is 248 acres, that spans the spectrum of Delta land investments. Offering multiple income streams and land uses. The property is comprised of 150 acres of irrigated croplands and 64 acres of CRP hardwoods, with the balance of its acres in a shallow bottom slough. The hunting history of this property is well known in the region. The farm offers multiple duck holes, two in the row crop ground as well as several locations in the slough, which offers excellent hunting in 18yr old oaks. In addition to very quality duck hunting the deer hunting is top notch for the property's size. Multiple deer topping the 150/160 range have been harvested in recent years.

### **Improvements:**

- 60 x 15 mobile home with cover porch and mudroom.
- One shaft driven 60hp irrigation well with U/G pipe and discharges
- Five water control structures
- Three permanent duck blinds