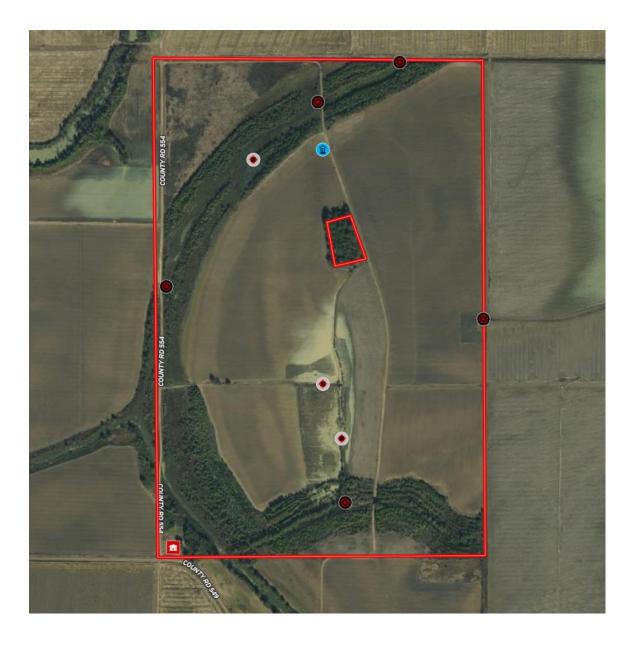

# **Boundary Map**

Location: Section 1 & 2 / T22N / R2W Leflore County Mississippi.