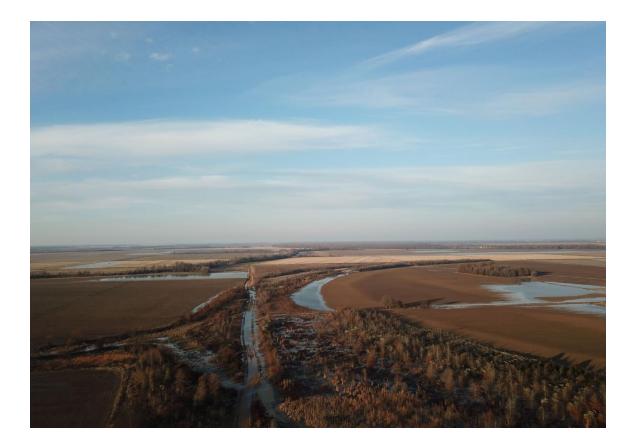

Farm, Timber & Recreational Land Brokers 106 First Choice Dr Madison, Ms 39110 www.SartainsHeritage.com

**Property:** Thierry Farm, located in northern Leflore county Mississippi, near Minter City. This property is 248 acres, that spans the spectrum of Delta land investments. Offering multiple income streams and land uses. The property is comprised of 150 acres of irrigated croplands and 64 acres of CRP hardwoods, with the balance of its acres in a shallow bottom slough. The hunting history of this property is well known in the region. The farm offers multiple duck holes, two in the row crop ground as well as several locations in the slough, which offers excellent hunting in 18yr old oaks. In addition to very quality duck hunting the deer hunting is top notch for the property's size. Multiple deer topping the 150/160 range have been harvested in recent years.