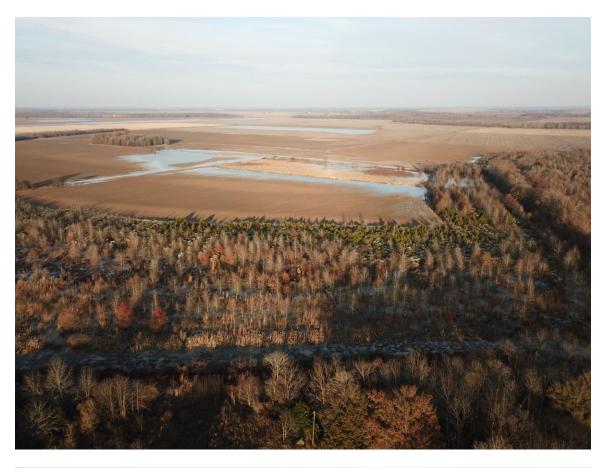

Farm, Timber & Recreational Land Brokers 106 First Choice Dr Madison, Ms 39110 www.SartainsHeritage.com

**Property:** Thierry Farm, located in northern Leflore county Mississippi, near Minter City. This property is 248 acres, that spans the spectrum of Delta land investments. Offering multiple income streams and land uses. The property is comprised of 150 acres of irrigated croplands and 64 acres of CRP hardwoods, with the balance of its acres in a shallow bottom slough. The hunting history of this property is well known in the region. The farm offers multiple duck holes, two in the row crop ground as well as several locations in the slough, which offers excellent hunting in 18yr old oaks. In addition to very quality duck hunting the deer hunting is top notch for the property's size. Multiple deer topping the 150/160 range have been harvested in recent years.

### **Improvements:**

- 60 x 15 mobile home with cover porch and mudroom.
- One shaft driven 60hp irrigation well with U/G pipe and discharges
- Five water control structures
- Three permanent duck blinds