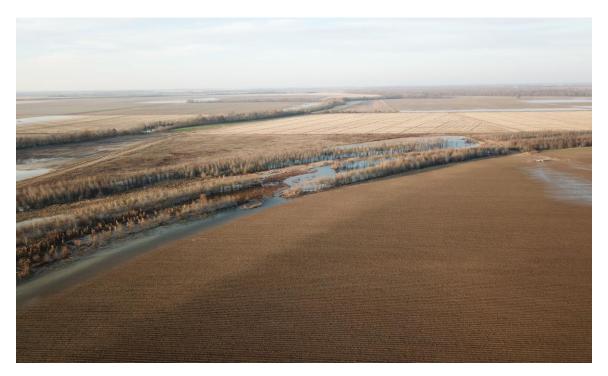

Farm, Timber & Recreational Land Brokers 106 First Choice Dr Madison, Ms 39110 www.SartainsHeritage.com

**Property:** Thierry Farm, located in northern Leflore county Mississippi, near Minter City. This property is 248 acres, that spans the spectrum of Delta land investments. Offering multiple income streams and land uses. The property is comprised of 150 acres of irrigated croplands and 64 acres of CRP hardwoods, with the balance of its acres in a shallow bottom slough. The hunting history of this property is well known in the region. The farm offers multiple duck holes, two in the row crop ground as well as several locations in the slough, which offers excellent hunting in 18yr old oaks. In addition to very quality duck hunting the deer hunting is top notch for the property's size. Multiple deer topping the 150/160 range have been harvested in recent years.