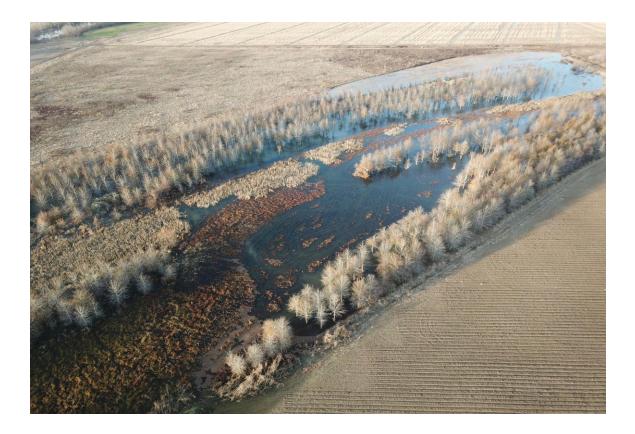

Farm, Timber & Recreational Land Brokers 106 First Choice Dr Madison, Ms 39110 www.SartainsHeritage.com

**Property:** Thierry Farm, located in northern Leflore county Mississippi, near Minter City. This property is 248 acres, that spans the spectrum of Delta land investments. Offering multiple income streams and land uses. The property is comprised of 150 acres of irrigated croplands and 64 acres of CRP hardwoods, with the balance of its acres in a shallow bottom slough. The hunting history of this property is well known in the region. The farm offers multiple duck holes, two in the row crop ground as well as several locations in the slough, which offers excellent hunting in 18yr old oaks. In addition to very quality duck hunting the deer hunting is top notch for the property's size. Multiple deer topping the 150/160 range have been harvested in recent years.

### **Improvements:**

- 60 x 15 mobile home with cover porch and mudroom.
- One shaft driven 60hp irrigation well with U/G pipe and discharges
- Five water control structures
- Three permanent duck blinds