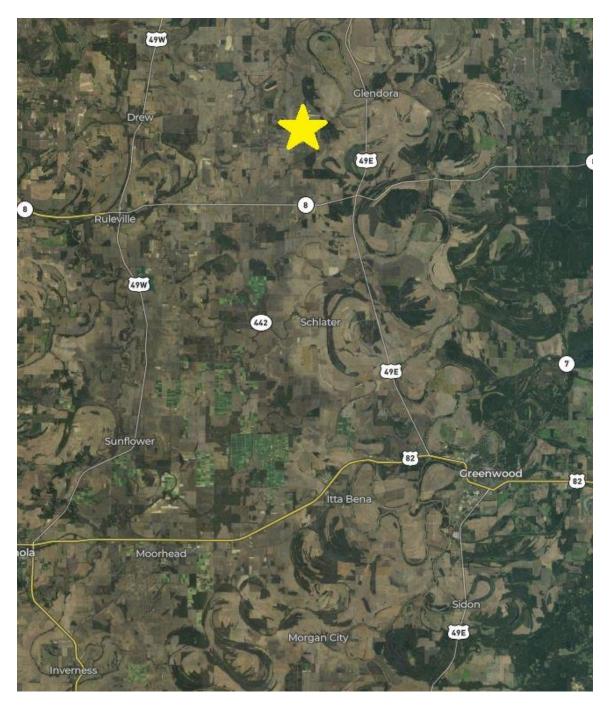

## Location Map

Location: Section 1 & 2 / T22N / R2W Leflore County Mississippi.