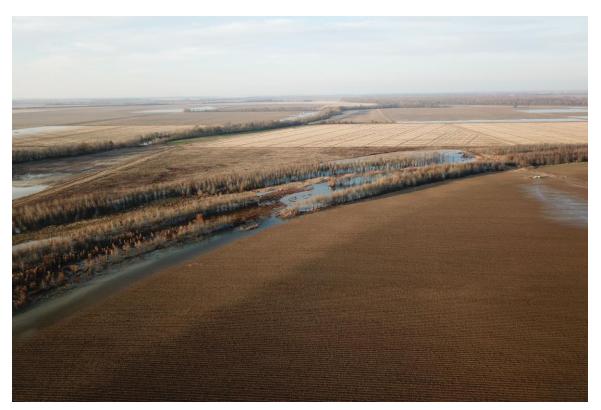

Farm, Timber & Recreational Land Brokers 106 First Choice Dr Madison, Ms 39110 www.SartainsHeritage.com

**Property:** Thierry Farm, located in northern Leflore county Mississippi, near Minter City. This property is 248 acres, that spans the spectrum of Delta land investments. Offering multiple income streams and land uses. The property is comprised of 150 acres of irrigated croplands and 64 acres of CRP hardwoods, with the balance of its acres in a shallow bottom slough. The hunting history of this property is well known in the region. The farm offers multiple duck holes, two in the row crop ground as well as several locations in the slough, which offers excellent hunting in 18yr old oaks. In addition to very quality duck hunting the deer hunting is top notch for the property's size. Multiple deer topping the 150/160 range have been harvested in recent years.

### **Improvements:**

- 60 x 15 mobile home with cover porch and mudroom.
- One shaft driven 60hp irrigation well with U/G pipe and discharges
- Five water control structures
- Three permanent duck blinds