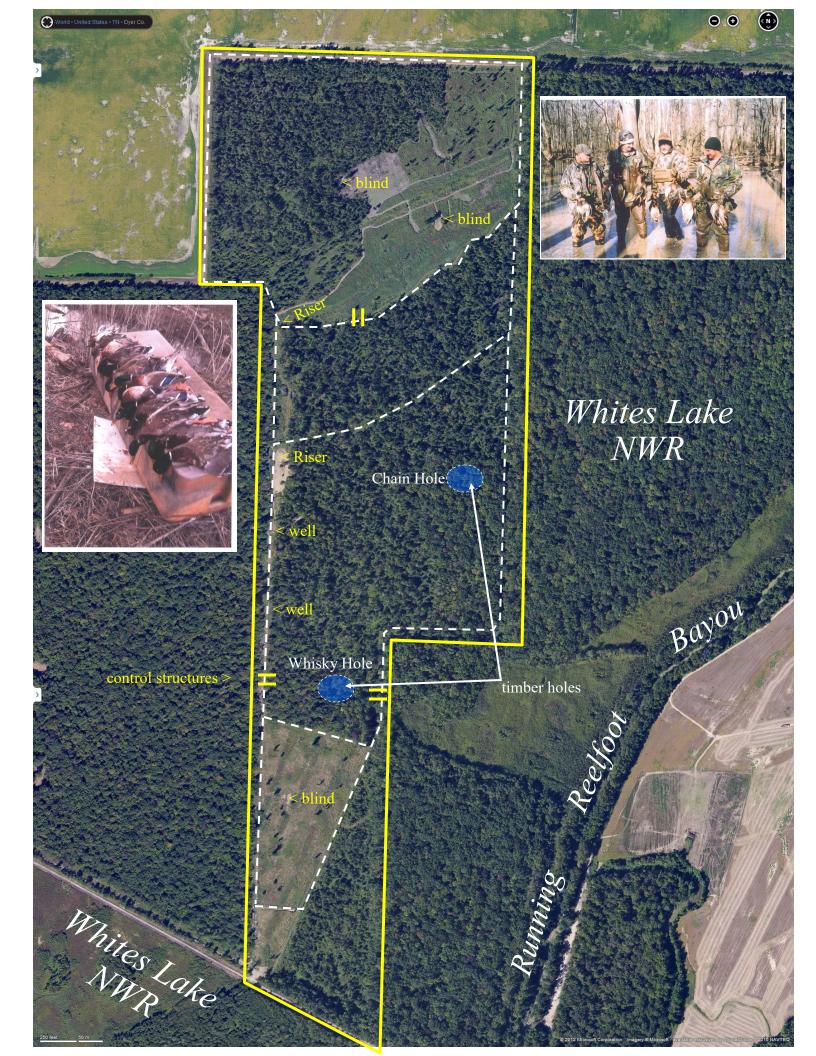

## 225 +/- ACRES GREEN TIMBER **DUCK HUNTING LAND DYER COUNTY, TENNESSEE**

Office: 901-755-8877 FAX: 901-757-9010 WATS 800-525-5127 E mail: land@southernlandco.com Web: www.southernlandco.com

RED

HAM

| LOCATION:              | Approximately 95 miles North of Memphis, 60 miles NW of Jackson, 10 miles NW of Dyersburg, 16 miles East of Caruthersville, accessed through adjoining Whites Lake NWR off Great River Road.                                                                                                                                                           |
|------------------------|--------------------------------------------------------------------------------------------------------------------------------------------------------------------------------------------------------------------------------------------------------------------------------------------------------------------------------------------------------|
| <b>IMPROVEMENTS:</b>   | 850 square foot 2 bedroom full bath wood frame camp house.<br>1200 square foot metal building for recreation, mudroom & bunkhouse.<br>(2) - 3000 GPM electric wells with extensive underground pipe & levee system.                                                                                                                                    |
| SPECIAL FEATURES:      | Proven Duck Hunting in water controlled flooded Green Timber & food plots<br>planted in corn. Influenced by the Mississippi River Flyway, neighboring grain<br>farms, & adjoining Whites Lake National Wildlife Refuge.<br>2 large blinds in food plots planted in corn and multiple green timber shooting<br>holes. Consistent harvest of trophy deer |
| <b>PURCHASE PRICE:</b> | \$1,500,000.00 or \$6,666.00/acre                                                                                                                                                                                                                                                                                                                      |

PROPERTY SUBJECT TO A DUCKS UNLIMITED CONSERVATION EASMENT

GREEN TIMBER : BEFORE & AFTER RESULTS