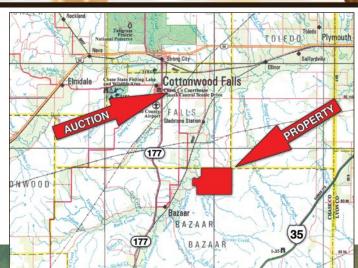

#### **AUCTION LOCATION: Chase County Community Building** 1715 210 Road, Cottonwood Falls, Kansas 66845

**PROPERTY DIRECTIONS:** From Cottonwood Falls, Kansas, travel south on Walnut St/KS Hwy 177 for 5 miles to 152 Rd. Turn Left/East into 152 Rd. and proceed for 1/2 mile to a sharp right turn. Follow turn and proceed another 1/2 mile to Norton Creek Rd. Turn Left/ East on Norton Creek road and proceed 1.5 miles to the property.

### 800.829.8747 | HallandHall.com

2

227 Acres

1 49 Acres

Norton Creek Rd.

Bazaar

(177