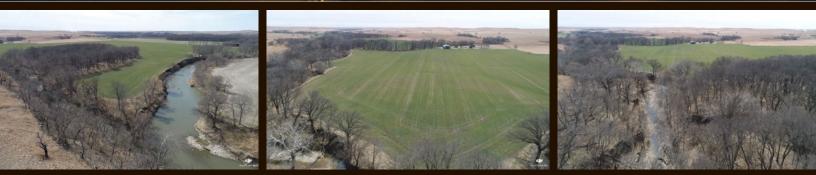

#### **IMMEDIATE POSSESSION ON THE GRASS!**

TUESDAY

- Good native grass that was not grazed in 2020
- 11 ponds in the pastures
- 124 acres of highly productive bottomland in Tract 2
- 1/2 mile of the south fork of Cottonwood River and 1 mile of the Norton Creek borders Tract 2
- Immediate possession for the successful buyer of Tract 3