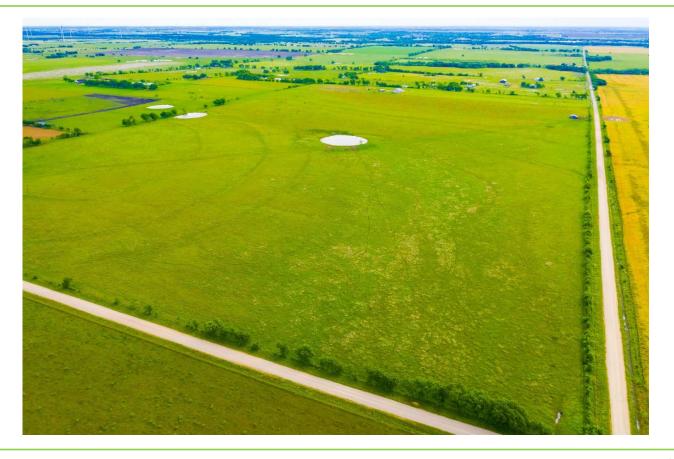

### Aerial Map of Total 96 Acres & Newly Developed Tracts

Elegment Land | 1

#### Attractions:

- 5 Minute Straight-Shot to Hwy 6 and 25 Minutes to Downtown Waco
- Improved pasture in Ag Exemption. Two ponds located on the property have been stocked with Bass fish.
- Over 4,100' of County Road Access along both Roadrunner Ln and Koehne Rd.
- Multiple City Utility Lines run along all of the frontage on Roadrunner Ln and almost all of Koehne Rd. Waterlines (Tri-Country Water Supply Corporation) and electric lines (Navasota Valley Electric Cooperative)
- Cell Phone Tower nearby allows excellent coverage in the country
- Tracts will be sold in 10.20 acre+ lot sizes. This will allow buyers to place a residence upon 0.20 acres and keep their remaining 10.0 acreage within the minimum requirements for ag exemption. This keeps the taxes very low