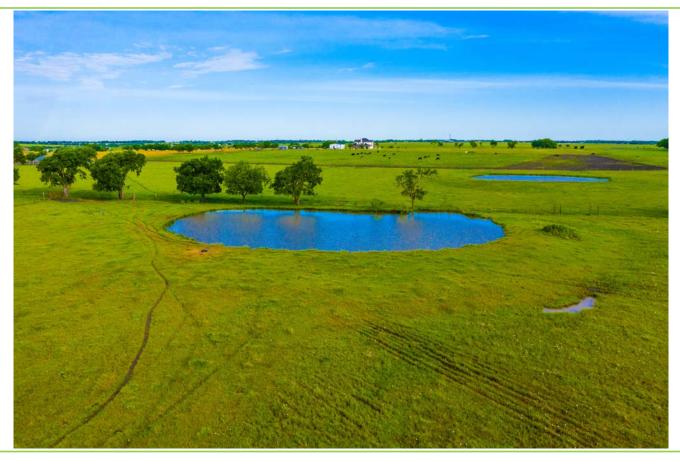

#### Attractions:

- 5 Minute Straight-Shot to Hwy 6 and 25 Minutes to Downtown Waco
- Improved pasture in Ag Exemption. Two ponds located on the property have been stocked with Bass fish.
- Over 4,100' of County Road Access along both Roadrunner Ln and Koehne Rd.
- Multiple City Utility Lines run along all of the frontage on Roadrunner Ln and almost all of Koehne Rd. Waterlines (Tri-Country Water Supply Corporation) and electric lines (Navasota Valley Electric Cooperative)
- Cell Phone Tower nearby allows excellent coverage in the country
- Tracts will be sold in 10.20 acre+ lot sizes. This will allow buyers to place a residence upon 0.20 acres and keep their remaining 10.0 acreage within the minimum requirements for ag exemption. This keeps the taxes very low