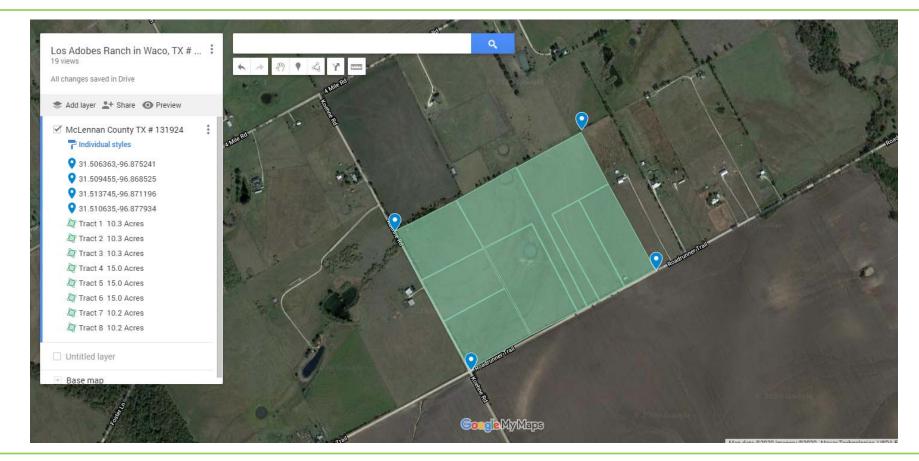

### Aerial Map of Total 96 Acres & Newly Developed Tracts



Elegment Land | 1

#### **Distance to Major Highways & Cities**



#### **Distance to Major Highways & Cities**

#### **Distnace to Major Cities**

- 25 minutes: Waco, TX (Metro pop. 274k)
- 1 hour 40 minutes: Dallas, TX (MSA pop. 7.7m)
- 1 hour 40 minutes: Austin, TX (Metro pop. 2.1m)
- 2 hours 35 minutes: Houston, TX (Metro pop. 7m)

#### **Major Highways**

- Texas 6
- Texas 164
- 20 minutes to Interstate 35



#### **Property Features**

#### Attractions:

- 5 Minute Straight-Shot to Hwy 6 and 25 Minutes to Downtown Waco
- Improved pasture in Ag Exemption. Two ponds located on the property have been stocked with Bass fish.
- Over 4,100' of County Road Access along both Roadrunner Ln and Koehne Rd.
- Multiple City Utility Lines run along all of the frontage on Roadrunner Ln and almost