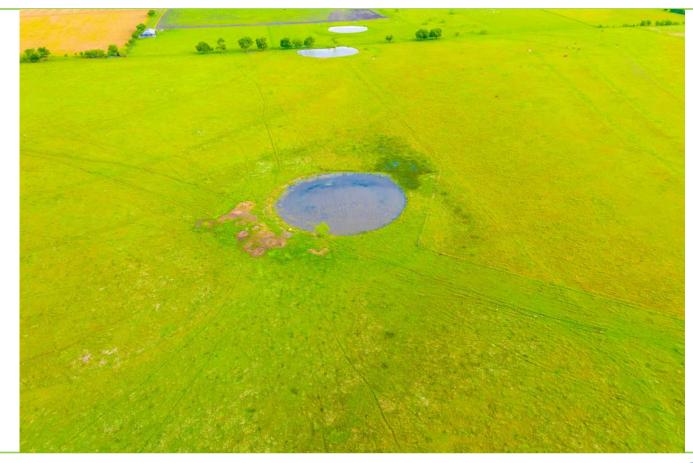

#### Attractions:

- 5 Minute Straight-Shot to Hwy 6 and 25 Minutes to Downtown Waco
- Improved pasture in Ag Exemption. Two ponds located on the property have been stocked with Bass fish.
- Over 4,100' of County Road Access along both Roadrunner Ln and Koehne Rd.
- Multiple City Utility Lines run along all of the frontage on Roadrunner Ln and almost all of Koehne Rd. Waterlines (Tri-Country Water Supply Corporation) and electric lines (Navasota Valley Electric Cooperative)
- Cell Phone Tower nearby allows excellent coverage in the country
- Tracts will be sold in 10.20 acre+ lot sizes. This will allow buyers to place a residence upon 0.20 acres and keep their remaining 10.0 acreage within the minimum requirements for ag exemption. This keeps the taxes very low