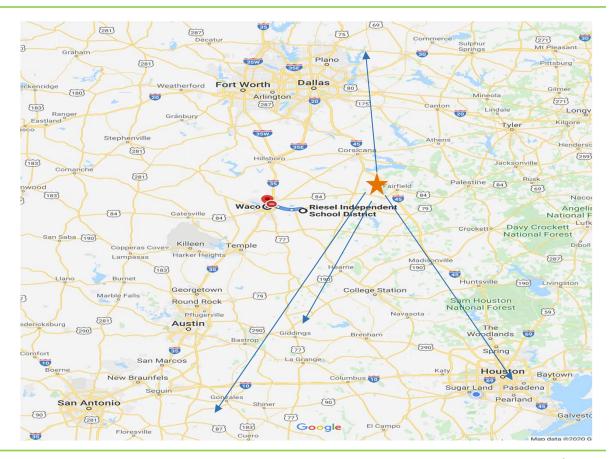

#### **Distnace to Major Cities**

- 25 minutes: Waco, TX (Metro pop. 274k)
- 1 hour 40 minutes: Dallas, TX (MSA pop. 7.7m)
- 1 hour 40 minutes: Austin, TX (Metro pop. 2.1m)
- 2 hours 35 minutes: Houston, TX (Metro pop. 7m)

#### **Major Highways**

- Texas 6
- Texas 164
- 20 minutes to Interstate 35