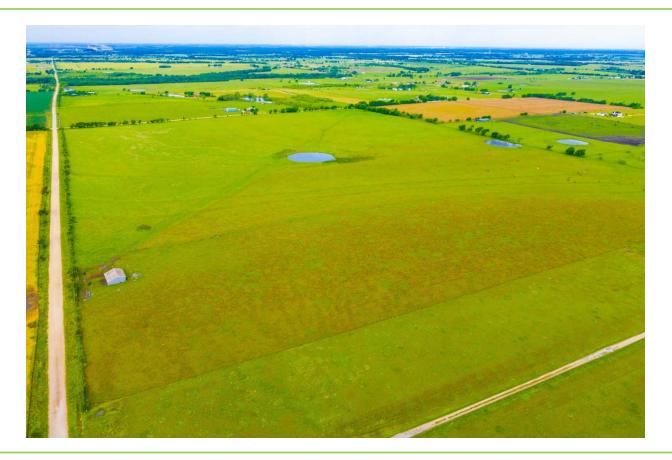

#### **Property Features**

#### Attractions:

- 5 Minute Straight-Shot to Hwy 6 and 25 Minutes to Downtown Waco
- Improved pasture in Ag Exemption. Two ponds located on the property have been stocked with Bass fish.
- Over 4,100' of County Road Access along both Roadrunner Ln and Koehne Rd.
- Multiple City Utility Lines run along all of the frontage on Roadrunner Ln and almost all of Koehne Rd. Waterlines (Tri-Country Water Supply Corporation) and electric lines (Navasota Valley Electric Cooperative)
- Cell Phone Tower nearby allows excellent coverage in the country
- Tracts will be sold in 10.20 acre+ lot sizes. This will allow buyers to place a residence upon 0.20 acres and keep their remaining 10.0 acreage within the minimum requirements for ag exemption. This keeps the taxes very low