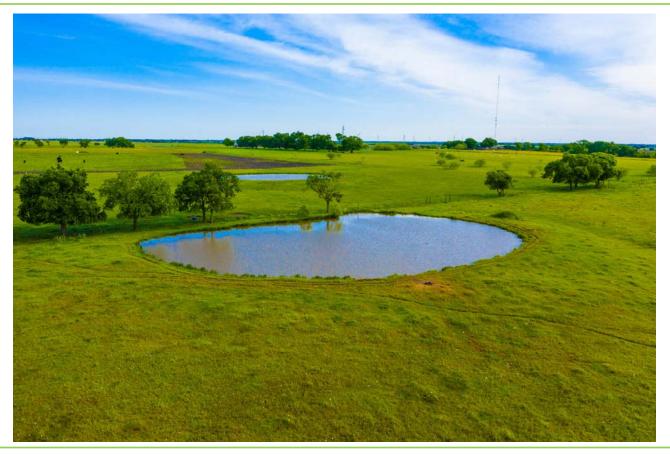

#### Attractions:

- 5 Minute Straight-Shot to Hwy 6 and 25 Minutes to Downtown Waco
- Improved pasture in Ag Exemption. Two ponds located on the property have been stocked with Bass fish.
- Over 4,100' of County Road Access along both Roadrunner Ln and Koehne Rd.
- Multiple City Utility Lines run along all of the frontage on Roadrunner Ln and almost all of Koehne Rd. Waterlines (Tri-Country Water Supply Corporation) and electric lines (Navasota Valley Electric Cooperative)
- Cell Phone Tower nearby allows excellent coverage in the country
- Tracts will be sold in 10.20 acre+ lot sizes. This will allow buyers to place a residence upon 0.20 acres and keep their remaining 10.0 acreage within the minimum requirements for ag exemption. This keeps the taxes very low