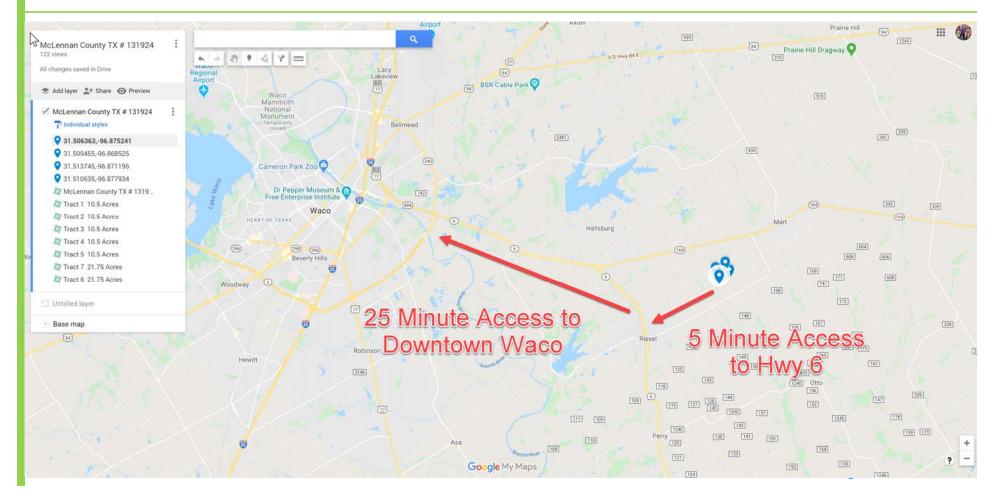

#### **Distance to Major Highways & Cities**

#### Attractions:

- 5 Minute Straight-Shot to Hwy 6 and 25 Minutes to Downtown Waco
- Improved pasture in Ag Exemption. Two ponds located on the property have been stocked with Bass fish.
- Over 4,100' of County Road Access along both Roadrunner Ln and Koehne Rd.
- Multiple City Utility Lines run along all of the frontage on Roadrunner Ln and almost all of Koehne Rd. Waterlines (Tri-Country Water Supply Corporation) and electric lines (Navasota Valley Electric Cooperative)
- Cell Phone Tower nearby allows excellent coverage in the country
- Tracts will be sold in 10.20 acre+ lot sizes. This will allow buyers to place a residence upon 0.20 acres and keep their remaining 10.0 acreage within the minimum requirements for ag exemption. This keeps the taxes very low