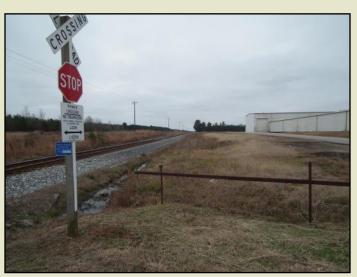

## Improvements:

**Building A** – 80,000 +/- sf warehouse with 1500 +/- sf of office space / Overhead Doors/Rail Spur Access/New 3 phase electrical / Overhead Heavy Duty Lift/High side walls.

**Building B** – 36,000 +/- sf warehouse with open storage shed.