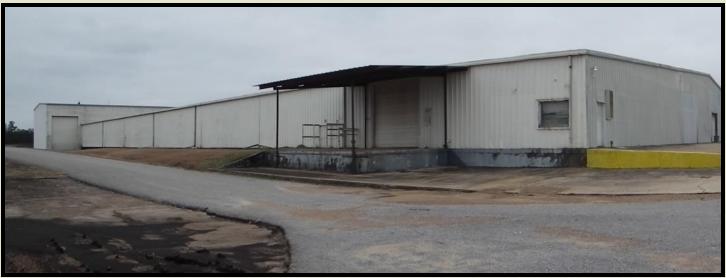

42 +/- acres and 116,000 sq. ft. Industrial Warehouse and office space located 2.5 miles south of Scooba, Ms with 2000 feet of frontage on the west side Hwy. 45 in Kemper County, MS. in S21, T11N, R18E.

## Improvements:

**Building A** – 80,000 +/- sf warehouse with 1500 +/- sf of office space / Overhead Doors/Rail Spur Access/New 3 phase electrical / Overhead Heavy Duty Lift/High side walls.

**Building B** – 36,000 +/- sf warehouse with open storage shed.