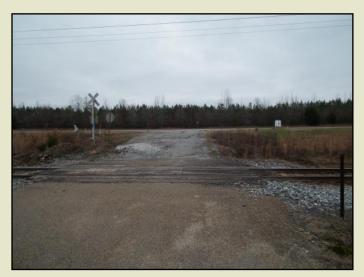

## Improvements:

**Building A** – 80,000 +/- sf warehouse with 1500 +/- sf of office space / Overhead Doors/Rail Spur Access/New 3 phase electrical / Overhead Heavy Duty Lift/High side walls.

**Building B** – 36,000 +/- sf warehouse with open storage shed.