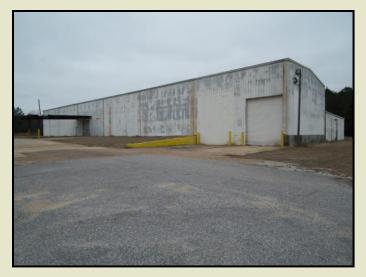

42 +/- acres and 116,000 sq. ft. Industrial Warehouse and office space located 2.5 miles south of Scooba, Ms with 2000 feet of frontage on the west side Hwy. 45 in Kemper County, MS. in S21, T11N, R18E.

## Improvements:

**Building A** – 80,000 +/- sf warehouse with 1500 +/- sf of office space / Overhead Doors/Rail Spur Access/New 3 phase electrical / Overhead Heavy Duty Lift/High side walls.

**Building B** – 36,000 +/- sf warehouse with open storage shed.