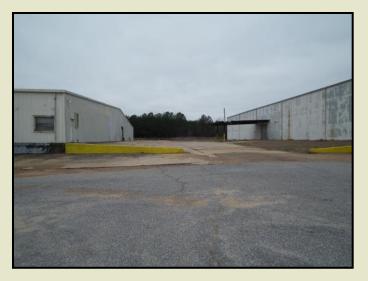

## Improvements:

**Building A** – 80,000 +/- sf warehouse with 1500 +/- sf of office space / Overhead Doors/Rail Spur Access/New 3 phase electrical / Overhead Heavy Duty Lift/High side walls.

**Building B** – 36,000 +/- sf warehouse with open storage shed.

## Land:

42 acres total - Approx. 22 acres open with paved, concrete and gravel access drives and 20 acres on west side in plantation pines. Potential uses: Agricultural, Timber, Manufacturing and Industrial.