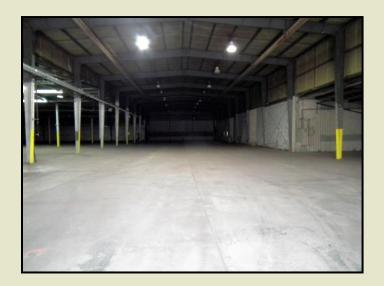

## Improvements:

**Building A** – 80,000 +/- sf warehouse with 1500 +/- sf of office space / Overhead Doors/Rail Spur Access/New 3 phase electrical / Overhead Heavy Duty Lift/High side walls.

**Building B** – 36,000 +/- sf warehouse with open storage shed.