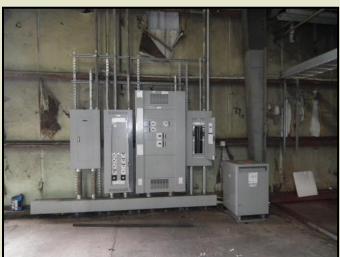

## Improvements:

**Building A** – 80,000 +/- sf warehouse with 1500 +/- sf of office space / Overhead Doors/Rail Spur Access/New 3 phase electrical / Overhead Heavy Duty Lift/High side walls.

**Building B** – 36,000 +/- sf warehouse with open storage shed.