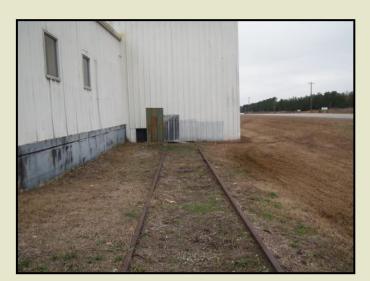

42 +/- acres and 116,000 sq. ft. Industrial Warehouse and office space located 2.5 miles south of Scooba, Ms with 2000 feet of frontage on the west side Hwy. 45 in Kemper County, MS. in S21, T11N, R18E.

## Improvements:

**Building A** – 80,000 +/- sf warehouse with 1500 +/- sf of office space / Overhead Doors/Rail Spur Access/New 3 phase electrical / Overhead Heavy Duty Lift/High side walls.

**Building B** – 36,000 +/- sf warehouse with open storage shed.