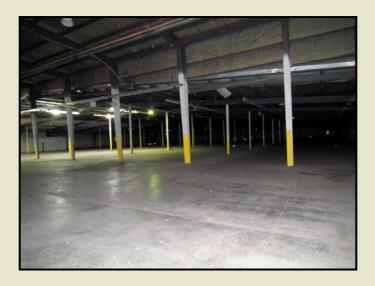

## Improvements:

**Building A** – 80,000 +/- sf warehouse with 1500 +/- sf of office space / Overhead Doors/Rail Spur Access/New 3 phase electrical / Overhead Heavy Duty Lift/High side walls.

**Building B** – 36,000 +/- sf warehouse with open storage shed.