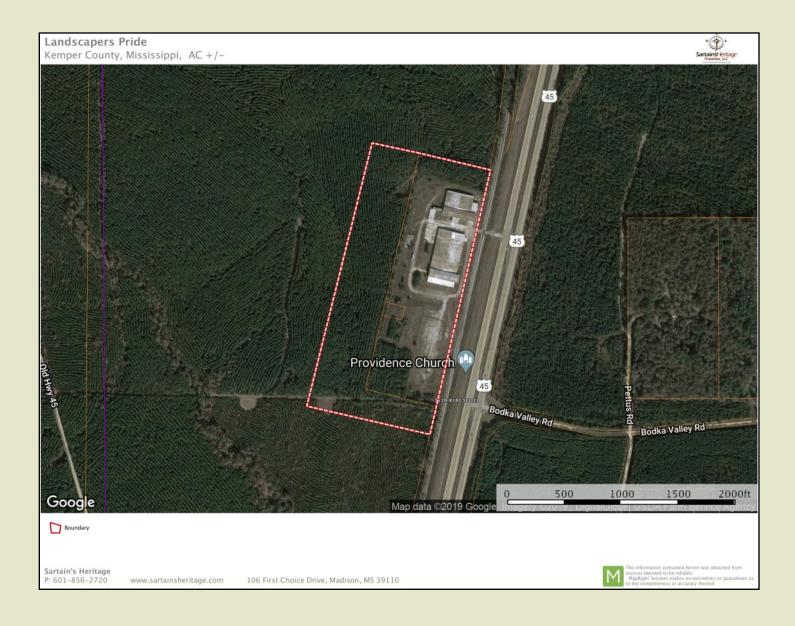

42 +/- acres and 116,000 sq. ft. Industrial Warehouse and office space located 2.5 miles south of Scooba, Ms with 2000 feet of frontage on the west side Hwy. 45 in Kemper County, MS. in S21, T11N, R18E.

30 miles north of Meridian and I-20, 5 miles west of Alabama state line, 51 miles south of Columbus and Highway 82.

## Land:

42 acres total - Approx. 22 acres open with paved, concrete and gravel access drives and 20 acres on west side in plantation pines. Potential uses: Agricultural, Timber, Manufacturing and Industrial.