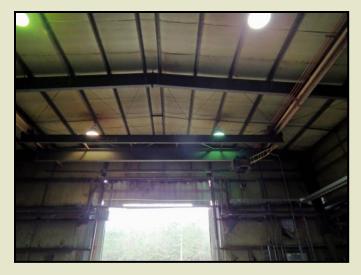

## Improvements:

**Building A** – 80,000 +/- sf warehouse with 1500 +/- sf of office space / Overhead Doors/Rail Spur Access/New 3 phase electrical / Overhead Heavy Duty Lift/High side walls.

**Building B** – 36,000 +/- sf warehouse with open storage shed.