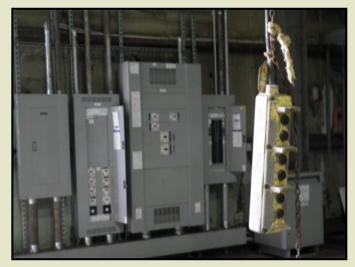

## Improvements:

**Building A** – 80,000 +/- sf warehouse with 1500 +/- sf of office space / Overhead Doors/Rail Spur Access/New 3 phase electrical / Overhead Heavy Duty Lift/High side walls.

**Building B** – 36,000 +/- sf warehouse with open storage shed.