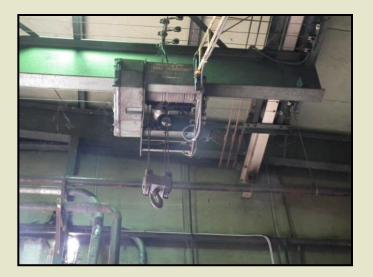

## Improvements:

**Building A** – 80,000 +/- sf warehouse with 1500 +/- sf of office space / Overhead Doors/Rail Spur Access/New 3 phase electrical / Overhead Heavy Duty Lift/High side walls.

**Building B** – 36,000 +/- sf warehouse with open storage shed.