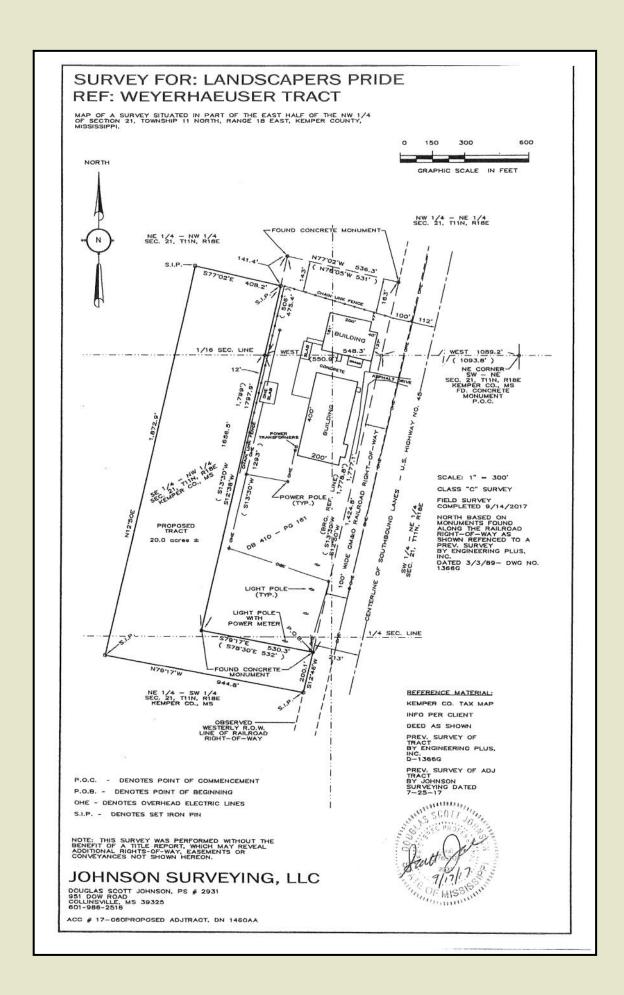

42 +/- acres and 116,000 sq. ft. Industrial Warehouse and office space located 2.5 miles south of Scooba, Ms with 2000 feet of frontage on the west side Hwy. 45 in Kemper County, MS. in S21, T11N, R18E.

## Improvements:

**Building A** – 80,000 +/- sf warehouse with 1500 +/- sf of office space / Overhead Doors/Rail Spur Access/New 3 phase electrical / Overhead Heavy Duty Lift/High side walls.

**Building B** – 36,000 +/- sf warehouse with open storage shed.

## Land:

42 acres total - Approx. 22 acres open with paved, concrete and gravel access drives and 20 acres on west side in plantation pines. Potential uses: Agricultural, Timber, Manufacturing and Industrial.