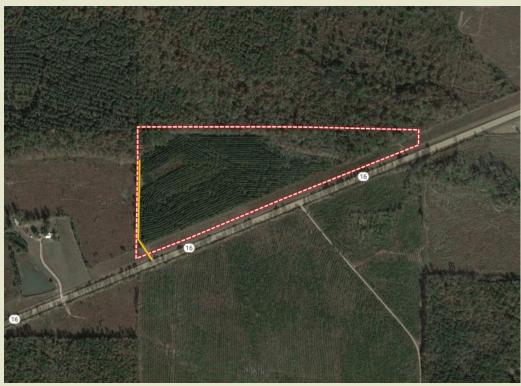

Flat Scooba 42.71 Acres +/-Kemper County, MS

CONTACT: J. PARKER SARTAIN 601.506.2398 psartain@sartainsheritage.com

Sartain's Heritage Properties 106 First Choice Drive Madison, MS 39110 Phone:601-856-2720 Fax: 601-853-6765 www.SartainsHeritage.com 42.71 acres in S12, T11N, R17E, Kemper County, MS. Located just west of Scooba and 2 miles west of Highway 45, with approximately 2700 feet of frontage along the north side Highway 16.

The timber consists of twenty five acres of eleven year one plantation and five acres of hardwoods along Flat Scooba Creek.

Utilities are available along the highway frontage making this an excellent location for an acreage homesite with hunting opportunities.