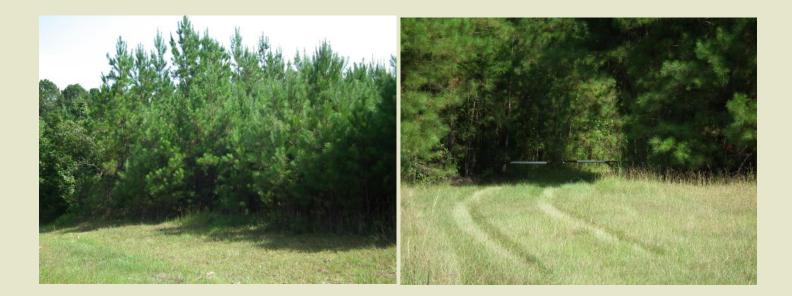

The timber consists of twenty five acres of eleven year one plantation and five acres of hardwoods along Flat Scooba Creek.

Utilities are available along the highway frontage making this an excellent location for an acreage homesite with hunting opportunities.