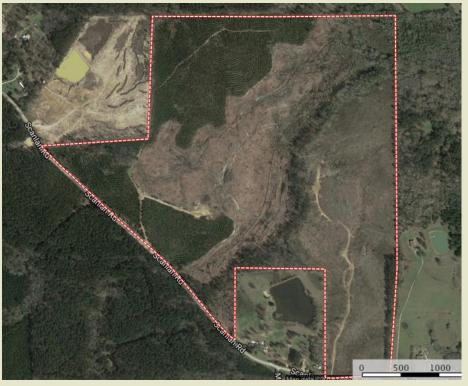

## **GUM POND BRANCH -**

210 +/- acres in Sections 2 and 3, T7N, R11E fronting Scanlan Road in **Newton County**, MS. The property is located 3.5 miles northeast of Decatur and consists of 55 acres of one year replanted pine, 59 acres of 8 year planted pines and 22 acres of 27 year pine Streamside Management Zones.

Utilities are available along the 3800 feet of road frontage.

There is a low bottom for possible lake construction with several ridgetop home sites overlooking.

The property would also lend itself well for clearing as pasture.

\$1750.00 per acre/ \$367,990.00

All information contained herein is supplied by sources deemed reliable, but is not guaranteed by Sartain's Heritage Properties, its Brokers or Agents. Properties are subject to errors, omissions, correction, price change, prior sale or withdrawal without notice.