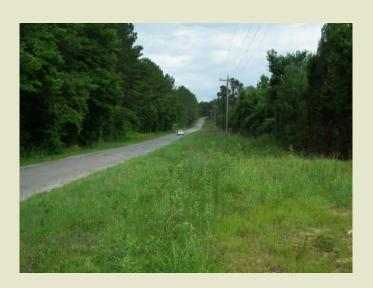

## **GUM POND BRANCH -**

210 +/- acres in Sections 2 and 3, T7N, R11E fronting Scanlan Road in **Newton County**, MS. The property is located 3.5 miles northeast of Decatur and consists of 55 acres of one year replanted pine, 59 acres of 8 year planted pines and 22 acres of 27 year pine Streamside Management Zones.

Utilities are available along the 3800 feet of road frontage.

There is a low bottom for possible lake construction with several ridgetop home sites overlooking.

The property would also lend itself well for clearing as pasture.