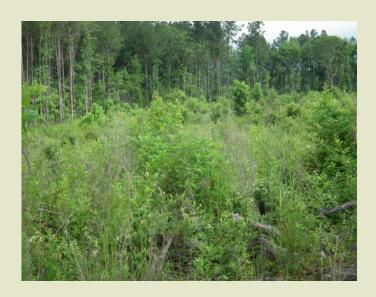

## **GUM POND BRANCH -**

210 +/- acres in Sections 2 and 3, T7N, R11E fronting Scanlan Road in **Newton County**, MS. The property is located 3.5 miles northeast of Decatur and consists of 55 acres of one year replanted pine, 59 acres of 8 year planted pines and 22 acres of 27 year pine Streamside Management Zones.

Utilities are available along the 3800 feet of road frontage.

There is a low bottom for possible lake construction with several ridgetop home sites overlooking.

The property would also lend itself well for clearing as pasture.