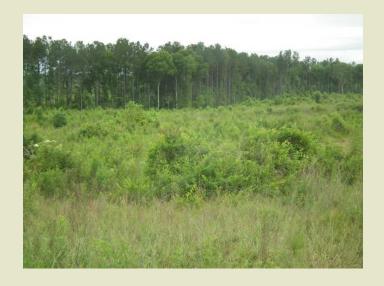

## **GUM POND BRANCH -**

210 +/- acres in Sections 2 and 3, T7N, R11E fronting Scanlan Road in **Newton County**, MS. The property is located 3.5 miles northeast of Decatur and consists of 55 acres of one year replanted pine, 59 acres of 8 year planted pines and 22 acres of 27 year pine Streamside Management Zones.