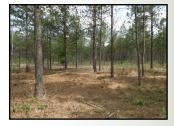

## Offered for \$4,250 per Acre

27.33 Acres | Mays Bridge Road | Floyd County, GA | 30165

- Mature Timber
- Ideal Residential & Hunting Land
- Great Location

Located 1.5 miles off the new South Rome By-Pass, this easy to access property offers multiple outdoor opportunities. Well managed upland pine forest presents turkey and deer hunting opportunities. Approximately 27 acres in size. This is the perfect size tract for the buyer that wants a manageable sized rural property for recreation or residential living.