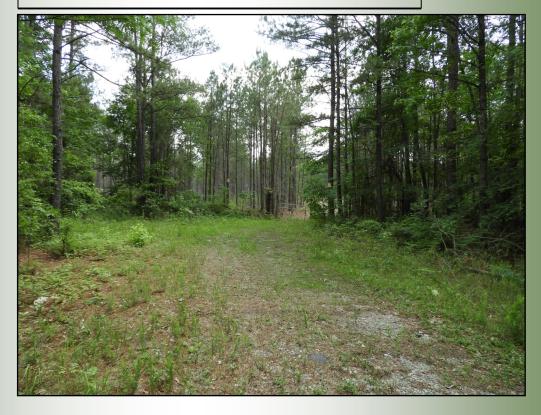

## Offered for \$4,250 per Acre

27.33 Acres | Mays Bridge Road | Floyd County, GA | 30165

- Mature Timber
- Ideal Residential & Hunting Land
- Great Location

Located 1.5 miles off the new South Rome By-Pass, this easy to access property offers multiple outdoor opportunities. Well managed upland pine forest presents turkey and deer hunting opportunities. Approximately 27 acres in size. This is the perfect size tract for the buyer that wants a manageable sized rural property for recreation or residential living.