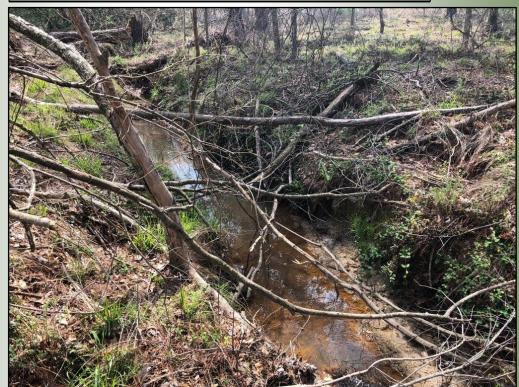

## Offered for \$2,240 per Acre

255 Acres | 0 Cat Town Rd | Hancock County, GA | 30187

- Investment
- Planted Pines
- Creeks

Great hunting and timber investment. This tract has about 230 acres of young planted pines. There are some nice hardwoods along the creeks and streams.

Nice secluded area for hunting and recreation . Call Mark Costello to view. 706-207-5850

www.SouthernLandExchange.com