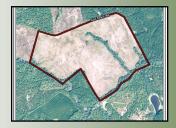

## Offered for \$2,240 per Acre

255 Acres | 0 Cat Town Rd | Hancock County, GA | 30187

- Investment
- Planted Pines
- Creeks

Great hunting and timber investment. This tract has about 230 acres of young planted pines. There are some nice hardwoods along the creeks and streams.

Nice secluded area for hunting and recreation . Call Mark Costello to view. 706-207-5850

www.SouthernLandExchange.com