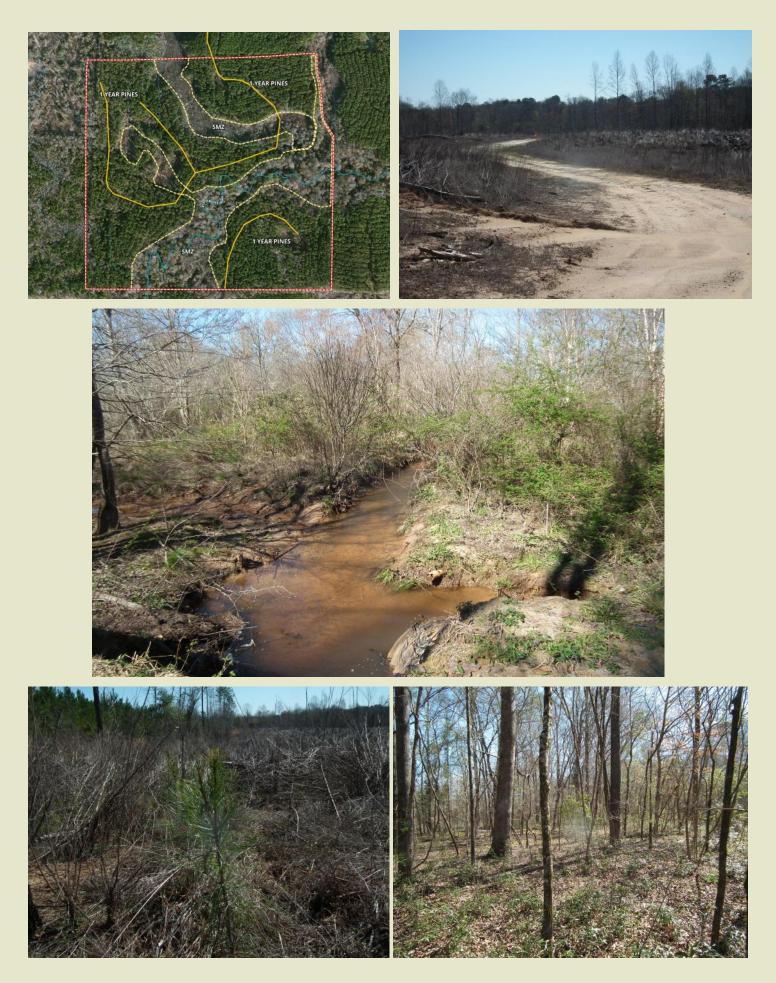

## Little Black Water 149 Acres +/-Kemper County, MS

CONTACT: J. PARKER SARTAIN 601.506.2398 psartain@sartainsheritage.com

Sartain's Heritage Properties 106 First Choice Drive Madison, MS 39110 Phone:601-856-2720 Fax: 601-853-6765 www.SartainsHeritage.com 149 acres located near the Porterville community in Kemper County, MS. The property consists of 102 acres of three year replanted pines and 46 acres of hardwood Streamside Management Zones along Blackwater Creek, a year-round running stream, creating excellent habitat for whitetail deer and turkeys. Access is via a private road from the north. If you are looking for a remote hunting tract and long-term timber investment this property is the one.