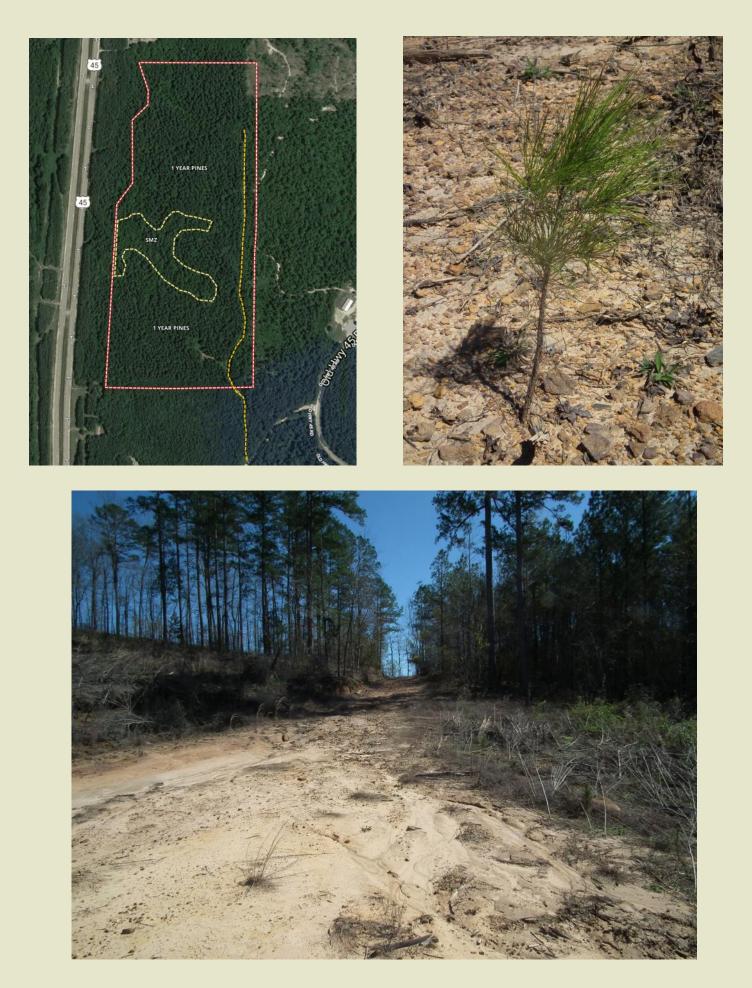

## Albert 66 Acres +/-Kemper County, MS

CONTACT: J. PARKER SARTAIN 601.506.2398 psartain@sartainsheritage.com

Sartain's Heritage Properties 106 First Choice Drive Madison, MS 39110 Phone:601-856-2720 Fax: 601-853-6765 www.SartainsHeritage.com 66 acres fronting Highway 45 in Kemper County, MS. The terrain is hilly with a low bottom that would allow for pond and lake construction. Access is currently across the south adjoiner with utilities available 500 +/- feet to the south. The timber consists of 58 acres of three year pine plantation and 7 acres of Streamside Management Zone hardwoods.