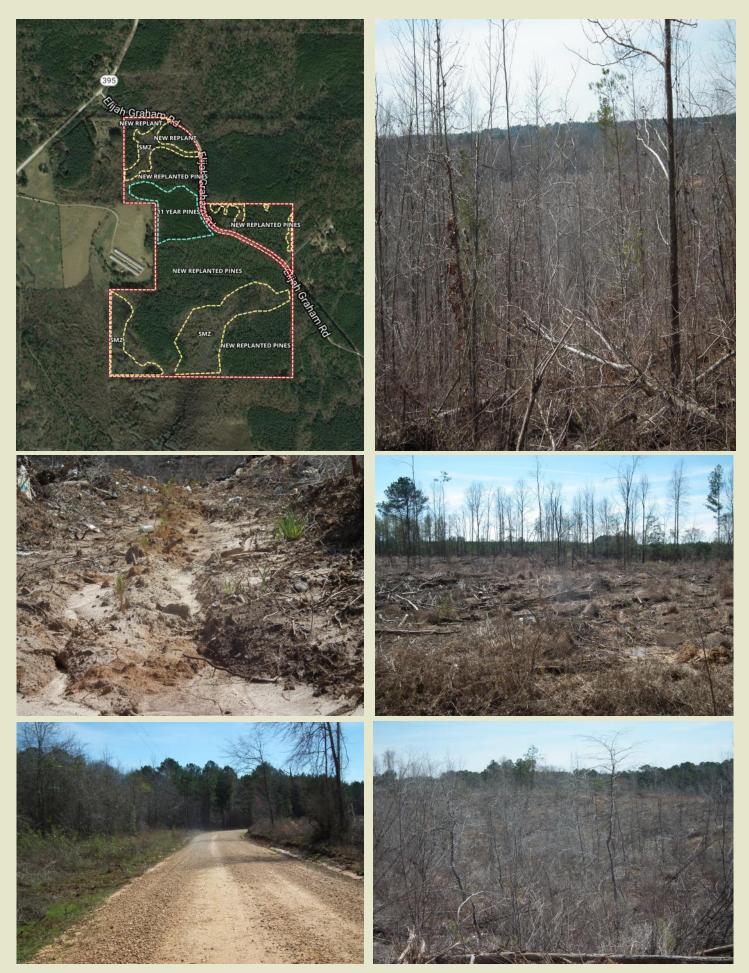

## Pinishook Creek 167.3Acres +/-Winston County, MS

CONTACT:
J. PARKER SARTAIN
601.506.2398
psartain@sartainsheritage.com

Sartain's Heritage Properties 106 First Choice Drive Madison, MS 39110 Phone:601-856-2720 Fax: 601-853-6765 www.SartainsHeritage.com 167 acres fronting Elijah Graham Road, five hundred feet south of Highway 25 in Winston County. The property consists of 116 acres of two year replanted pines, 16 acres of 13-year pine plantation and 31 acres of hardwood Stream-side Management zones. Water and electricity are available along the road frontage. This is a great recreational property located 13 miles south of Louisville, 13 miles north of Philadelphia and 40 miles south of Starkville.