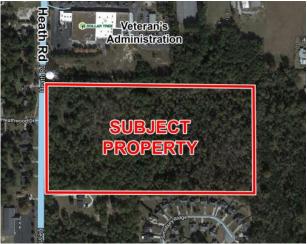

### Land For Sale 2330 Heath Road Macon, GA 31206

| Lot Size:         | 25 acres                                                                                  | 2020<br>Demographics | 1 Mile   | 3 Mile   | 5 Mile   |
|-------------------|-------------------------------------------------------------------------------------------|----------------------|----------|----------|----------|
| Frontage:         | 770' on Heath Rd.                                                                         |                      |          |          |          |
| <b>Utilities:</b> | All available                                                                             | Population           | 2,527    | 22,818   | 74,252   |
| Zoning:           | PDR                                                                                       | Median Age           | 39.9     | 34.4     | 36.0     |
| Topography:       | Flat                                                                                      |                      | ¢00.212  | ¢(2,511  | ¢(5 7)0  |
| Neighbors:        | Publix, Shoppers Value Grocery Store,                                                     | Avg. HHI             | \$90,212 | \$63,511 | \$65,728 |
|                   | Dollar General, Tires Plus, Flash Foods, Veteran's Administration, Boardwalk Storage, and |                      |          |          |          |
|                   | O'Reilly's Auto Parts.                                                                    |                      |          |          |          |