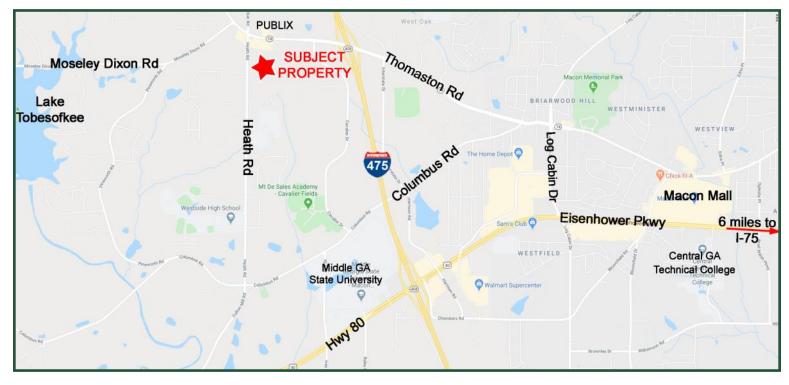

# MAP

Property is located:

2 miles from Lake Tobesofkee
4 miles from the Macon Mall
6 miles from I-75
6.8 miles from Mercer University School of Medicine
8 miles from Downtown Macon

FOR MORE INFORMATION CONTACT **Trip Wilhoit, CCIM, ALC** 478-746-9421 (O) 478-960-4080 (C) trip@fickling.com **Patty Burns, CCIM, ALC** 478-746-9421 (O) 478-951-5100 (C) patty@fickling.com