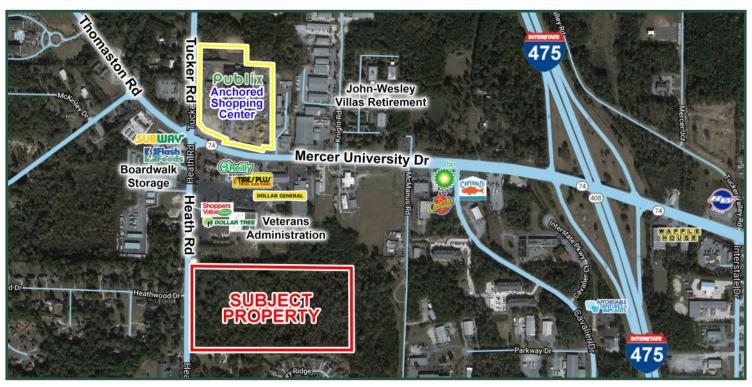

### Land For Sale 2330 Heath Road Macon, GA 31206

| Lot Size:         | 25 acres                                                                                  | 2020<br>Demographics | 1 Mile   | 3 Mile   | 5 Mile   |
|-------------------|-------------------------------------------------------------------------------------------|----------------------|----------|----------|----------|
| Frontage:         | 770' on Heath Rd.                                                                         |                      |          |          |          |
| <b>Utilities:</b> | All available                                                                             | Population           | 2,527    | 22,818   | 74,252   |
| Zoning:           | PDR                                                                                       | Median Age           | 39.9     | 34.4     | 36.0     |
| Topography:       | Flat                                                                                      |                      | ¢00.212  | ¢(2,511  | ¢(5 7)0  |
| Neighbors:        | Publix, Shoppers Value Grocery Store,                                                     | Avg. HHI             | \$90,212 | \$63,511 | \$65,728 |
|                   | Dollar General, Tires Plus, Flash Foods, Veteran's Administration, Boardwalk Storage, and |                      |          |          |          |
|                   | O'Reilly's Auto Parts.                                                                    |                      |          |          |          |

- **Notes:** Property is convenient to Thomaston Road and I-475.
  - Property would be a great multifamily site or single family development.
  - Lake Tobesofkee is 2 miles from property. Lake Tobesofkee is a 1,700 acre recreational lake in West Macon.
  - See Map on reverse side.