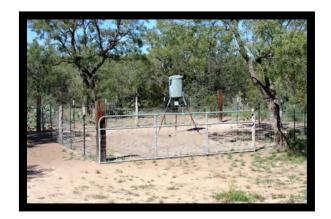

WATER: TWO WATER WELLS (1 ELECTRIC AND 1 WIND MILL) AND 4 RAIN WATER CATCHMENT STATIONS THROUGHT THE RANCH.

ACCESS: THE ENTRANCE IS AT THE END OF A COUNTY RD LESS THAN ONE MILE FROM PAVEMENT. AND HAS A VERY GOOD ALL WEATHER GRAVEL ROAD ALL THE WAY TO THE HEAD QUARTERS.

HUNTING AND WILDLIFE: WILD LIFE IS VERY ABUNDANT. IT HAS ONLY BEEN LIGHTLY HUNTED BY FAMILY AND FRIENDS. WHITE TAILED DEER, TURKEY, QUAIL, DOVE AND WILD HOG.

IMPROVEMENTS: APPROX. 700 S.F. CABIN SLEEPS 4 TO 7 COMFORTABLY. BLINDS AND FEEDERS WILL CONVEY WITH THE RANCH.