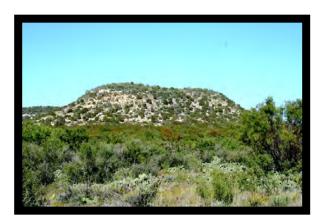

THE KIRKPATRICK RANCH HAS BEEN IN THE SAME FAMILY SINCE THE 1940'S. IT IS LOCATED 15 MILES NW OF SAN ANGELO, TEXAS. THIS BEAUTIFUL RANCH HAS EXCELLENT WILDLIFE HABITAT. BIG BULL MESQUITES FILL THE FLATS AND DRAWS AND CEDAR/JUNIPER ON THE MOUNTAIN TOPS. A SOLID VARIETY OF NATIVE BRUSH INHABITS THE ENTIRE RANCH. MULE CREEK RUNS ALONG THE EASTERN PORTION OF THE PROPERTY. ONLY FAMILY AND FRIENDS HAVE HUNTED THE RANCH AND THE SUPERB GAME POPULATION REFLECTS THIS. WHITE-TAILED DEER, TURKEY, QUAIL, DOVE AND WILD HOGS CALL THIS PROPERTY HOME. THE EAST AND NORTH SIDES OF THE RANCH ARE HIGH-FENCED. ALL ROADS ARE IN GOOD CONDITION, WITH ONE ALL WEATHER ROAD LEADING TO THE HEADQUARTERS. CAMP CONSISTS OF AN APPROXIMATELY 700 SF CABIN IN EXCELLENT CONDITION (A/C AND HEAT), ONE OLDER BUNK HOUSE AND A BARN. WATER IS PROVIDED BY 1 ELECTRIC SUBMERSIBLE PUMP WELL, 1 WINDMILL, & 4 RAINWATER CATCHMENT STATIONS. A TRULY SOLID RANCH THAT IS NEAR TO ALL OF THE AMENITIES THAT THE CITY OF SAN ANGELO HAS TO OFFER.

ACRAGE: 1789.43 ACRES . THERE IS ADDITIONAL ACRAGE NEXT DOOR, CALL FOR DETAILS.

TERRAIN: VERY DIVERSE COUNTRY WITH HIGH MOUNTAIN TOPS AT ABOUT 2400 FT ABOVE SEE LEVEL TO BOTTOM COUNTRY WITH GOOD FERTILE SOILS.