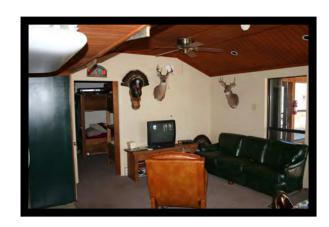

# KIRKPATRICK RANCH PHOTOS

# KIRKPATRICK RANCH PHOTO'S

HUNTING AND WILDLIFE: WILD LIFE IS VERY ABUNDANT. IT HAS ONLY BEEN LIGHTLY HUNTED BY FAMILY AND FRIENDS. WHITE TAILED DEER, TURKEY, QUAIL, DOVE AND WILD HOG.

IMPROVEMENTS: APPROX. 700 S.F. CABIN SLEEPS 4 TO 7 COMFORTABLY. BLINDS AND FEEDERS WILL CONVEY WITH THE RANCH.