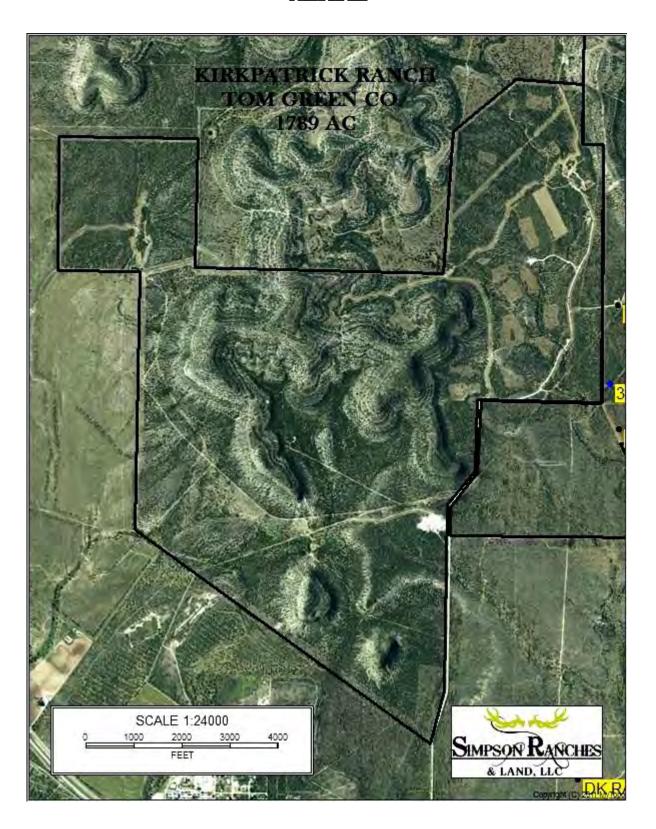

## KIRKPATRICK RANCH AERIAL

ACRAGE: 1789.43 ACRES . THERE IS ADDITIONAL ACRAGE NEXT DOOR, CALL FOR DETAILS.

TERRAIN: VERY DIVERSE COUNTRY WITH HIGH MOUNTAIN TOPS AT ABOUT 2400 FT ABOVE SEE LEVEL TO BOTTOM COUNTRY WITH GOOD FERTILE SOILS.

### KIRKPATRICK RANCH DETAIL SUMARY

 ${\it LOCATION: 15 MILES NORTH WEST OF SAN ANGELO TEXAS NEAR CARLSBAD. LOOK AT INTER ACTIVE GOOGLE MAP ON OUR WEB SITE FOR SPECIFIC LOCATION www.SimpsonRanches.Com .}$ 