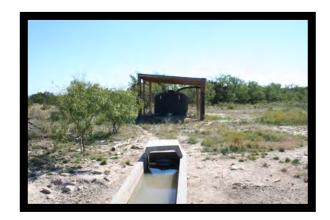

WATER: TWO WATER WELLS (1 ELECTRIC AND 1 WIND MILL) AND 4 RAIN WATER CATCHMENT STATIONS THROUGHT THE RANCH.

ACCESS: THE ENTRANCE IS AT THE END OF A COUNTY RD LESS THAN ONE MILE FROM PAVEMENT. AND HAS A VERY GOOD ALL WEATHER GRAVEL ROAD ALL THE WAY TO THE HEAD QUARTERS.