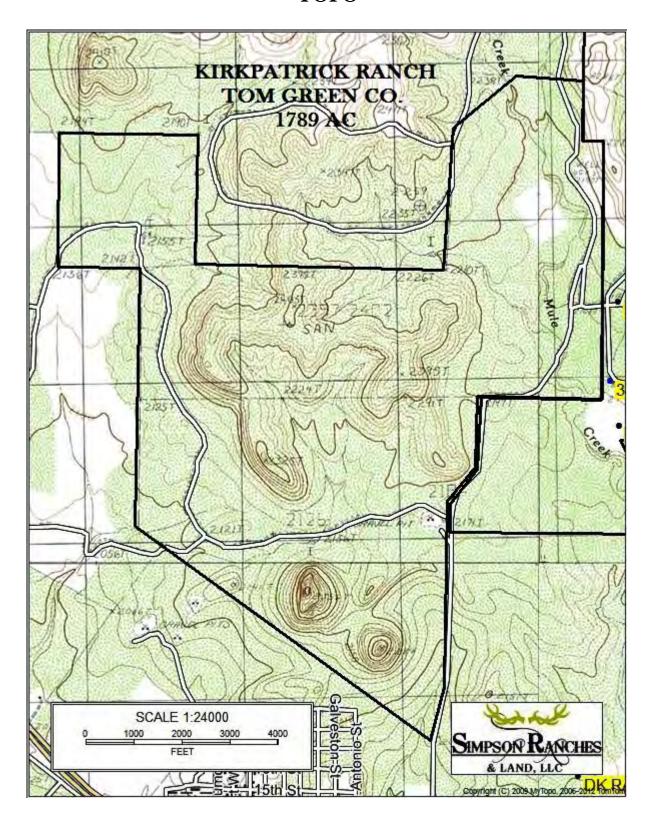

#### KIRKPATRICK RANCH TOPO

ACRAGE: 1789.43 ACRES . THERE IS ADDITIONAL ACRAGE NEXT DOOR, CALL FOR DETAILS.

TERRAIN: VERY DIVERSE COUNTRY WITH HIGH MOUNTAIN TOPS AT ABOUT 2400 FT ABOVE SEE LEVEL TO BOTTOM COUNTRY WITH GOOD FERTILE SOILS.