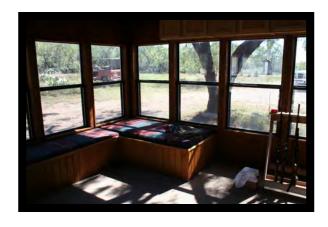

THE KIRKPATRICK RANCH HAS BEEN IN THE SAME FAMILY SINCE THE 1940'S. IT IS LOCATED 15 MILES NW OF SAN ANGELO, TEXAS. THIS BEAUTIFUL RANCH HAS EXCELLENT WILDLIFE HABITAT. BIG BULL MESQUITES FILL THE FLATS AND DRAWS AND CEDAR/JUNIPER ON THE MOUNTAIN TOPS. A SOLID VARIETY OF NATIVE BRUSH INHABITS THE ENTIRE RANCH. MULE CREEK RUNS ALONG THE EASTERN PORTION OF THE PROPERTY. ONLY FAMILY AND FRIENDS HAVE HUNTED THE RANCH AND THE SUPERB GAME POPULATION REFLECTS THIS. WHITE-TAILED DEER, TURKEY, QUAIL, DOVE AND WILD HOGS CALL THIS PROPERTY HOME. THE EAST AND NORTH SIDES OF THE RANCH ARE HIGH-FENCED. ALL ROADS ARE IN GOOD CONDITION, WITH ONE ALL WEATHER ROAD LEADING TO THE HEADQUARTERS. CAMP CONSISTS OF AN APPROXIMATELY 700 SF CABIN IN EXCELLENT CONDITION (A/C AND HEAT), ONE OLDER BUNK HOUSE AND A BARN. WATER IS PROVIDED BY 1 ELECTRIC SUBMERSIBLE PUMP WELL, 1 WINDMILL, & 4 RAINWATER CATCHMENT STATIONS. A TRULY SOLID RANCH THAT IS NEAR TO ALL OF THE AMENITIES THAT THE CITY OF SAN ANGELO HAS TO OFFER.

HUNTING AND WILDLIFE: WILD LIFE IS VERY ABUNDANT. IT HAS ONLY BEEN LIGHTLY HUNTED BY FAMILY AND FRIENDS. WHITE TAILED DEER, TURKEY, QUAIL, DOVE AND WILD HOG.

IMPROVEMENTS: APPROX. 700 S.F. CABIN SLEEPS 4 TO 7 COMFORTABLY. BLINDS AND FEEDERS WILL CONVEY WITH THE RANCH.