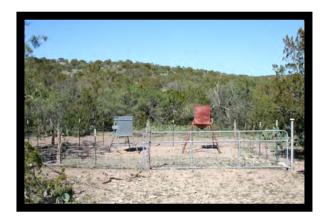

WATER: TWO WATER WELLS (1 ELECTRIC AND 1 WIND MILL) AND 4 RAIN WATER CATCHMENT STATIONS THROUGHT THE RANCH.

ACCESS: THE ENTRANCE IS AT THE END OF A COUNTY RD LESS THAN ONE MILE FROM PAVEMENT. AND HAS A VERY GOOD ALL WEATHER GRAVEL ROAD ALL THE WAY TO THE HEAD QUARTERS.

HUNTING AND WILDLIFE: WILD LIFE IS VERY ABUNDANT. IT HAS ONLY BEEN LIGHTLY HUNTED BY FAMILY AND FRIENDS. WHITE TAILED DEER, TURKEY, QUAIL, DOVE AND WILD HOG.

IMPROVEMENTS: APPROX. 700 S.F. CABIN SLEEPS 4 TO 7 COMFORTABLY. BLINDS AND FEEDERS WILL CONVEY WITH THE RANCH.