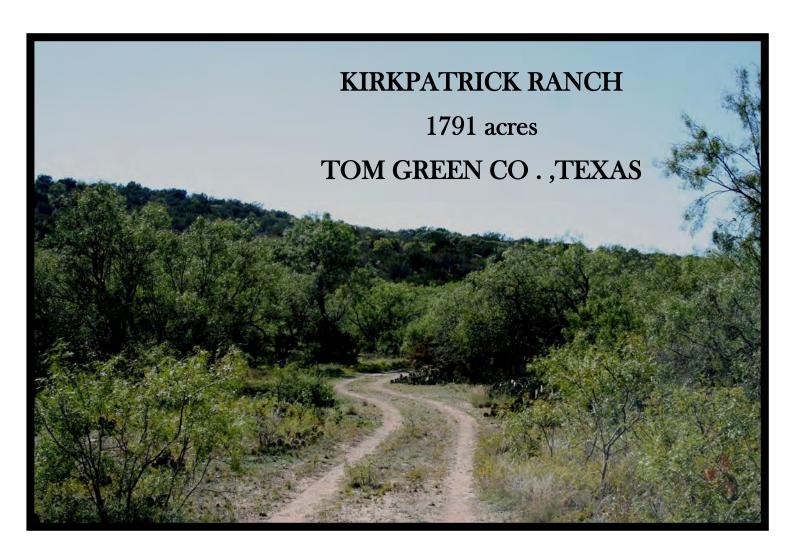

THE KIRKPATRICK RANCH HAS BEEN IN THE SAME FAMILY SINCE THE 1940'S. IT IS LOCATED 15 MILES NW OF SAN ANGELO, TEXAS. THIS BEAUTIFUL RANCH HAS EXCELLENT WILDLIFE HABITAT. BIG BULL MESQUITES FILL THE FLATS AND DRAWS AND CEDAR/JUNIPER ON THE MOUNTAIN TOPS. A SOLID VARIETY OF NATIVE BRUSH INHABITS THE ENTIRE RANCH. MULE CREEK RUNS ALONG THE EASTERN PORTION OF THE PROPERTY. ONLY FAMILY AND FRIENDS HAVE HUNTED THE RANCH AND THE SUPERB GAME POPULATION REFLECTS THIS. WHITE-TAILED DEER, TURKEY, QUAIL, DOVE AND WILD HOGS CALL THIS PROPERTY HOME. THE EAST AND NORTH SIDES OF THE RANCH ARE HIGH-FENCED. ALL ROADS ARE IN GOOD CONDITION, WITH ONE ALL WEATHER ROAD LEADING TO THE HEADQUARTERS. CAMP CONSISTS OF AN APPROXIMATELY 700 SF CABIN IN EXCELLENT CONDITION (A/C AND HEAT), ONE OLDER BUNK HOUSE AND A BARN. WATER IS PROVIDED BY 1 ELECTRIC SUBMERSIBLE PUMP WELL, 1 WINDMILL, & 4 RAINWATER CATCHMENT STATIONS. A TRULY SOLID RANCH THAT IS NEAR TO ALL OF THE AMENITIES THAT THE CITY OF SAN ANGELO HAS TO OFFER.

# KIRKPATRICK RANCH PHOTOS

# KIRKPATRICK RANCH PHOTO'S