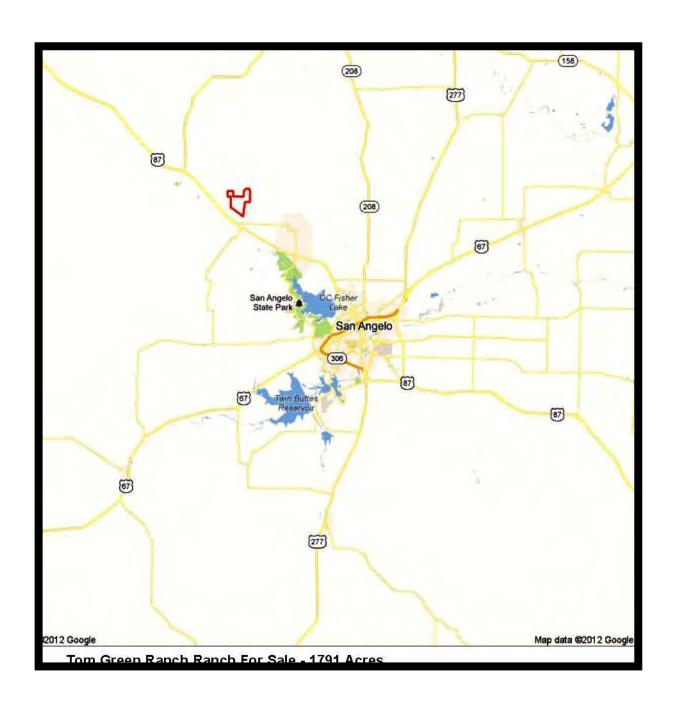

# KIRKPATRICK RANCH LOCATION MAP

### KIRKPATRICK RANCH DETAIL SUMARY

 ${\it LOCATION: 15 MILES NORTH WEST OF SAN ANGELO TEXAS NEAR CARLSBAD. LOOK AT INTER ACTIVE GOOGLE MAP ON OUR WEB SITE FOR SPECIFIC LOCATION www.SimpsonRanches.Com .}$ 