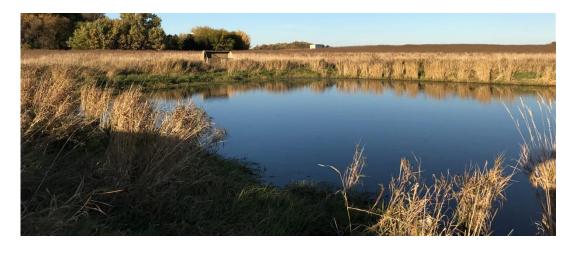

**Description:** A long lane leads back to a unique inside tract of productive farmland used for hunting. The tract contains 26 FSA crop acres in 2 fields separated by a field driveway and pond. The property includes 1160' of wooded shoreline on Lake Flaherty. A new 16' x 20' cabin built in 2015 is located on the tree lined shore overlooking Lake Flaherty.