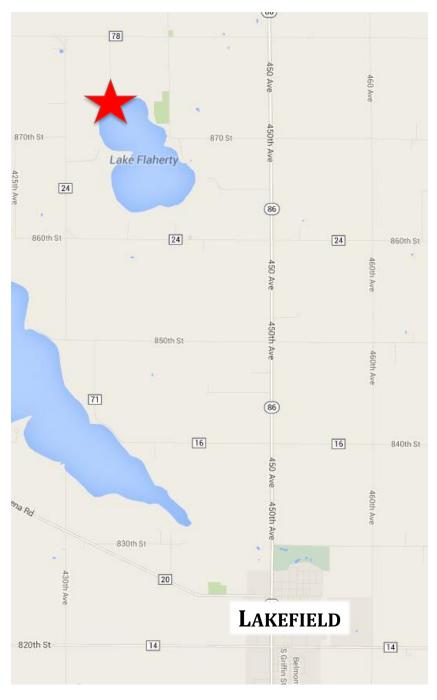

## Location from Lakefield: 5 miles north and 1 ½ miles west on Hwy 78. See the sign.

**Legal Description:** Tract in Section Six (6), Township One Hundred Three (103) North, Range Thirty-six (36) West of the 5<sup>th</sup> PM, Jackson County, Minnesota.