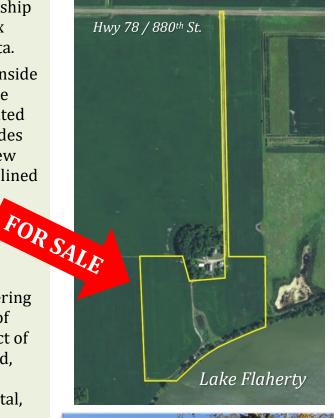

## Location from Lakefield: 5 miles north and 1 ½ miles west on Hwy 78. See the sign.

**Legal Description:** Tract in Section Six (6), Township One Hundred Three (103) North, Range Thirty-six (36) West of the 5<sup>th</sup> PM, Jackson County, Minnesota.

**Description:** A long lane leads back to a unique inside tract of productive farmland used for hunting. The tract contains 26 FSA crop acres in 2 fields separated by a field driveway and pond. The property includes 1160' of wooded shoreline on Lake Flaherty. A new 16' x 20' cabin built in 2015 is located on the tree lined shore overlooking Lake Flaherty.