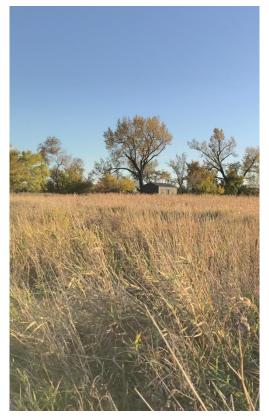

**Description:** A long lane leads back to a unique inside tract of productive farmland used for hunting. The tract contains 26 FSA crop acres in 2 fields separated by a field driveway and pond. The property includes 1160' of wooded shoreline on Lake Flaherty. A new 16' x 20' cabin built in 2015 is located on the tree lined shore overlooking Lake Flaherty.