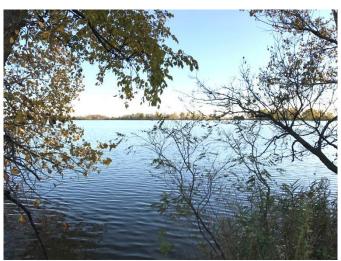

**Description:** A long lane leads back to a unique inside tract of productive farmland used for hunting. The tract contains 26 FSA crop acres in 2 fields separated by a field driveway and pond. The property includes 1160' of wooded shoreline on Lake Flaherty. A new 16' x 20' cabin built in 2015 is located on the tree lined shore overlooking Lake Flaherty.