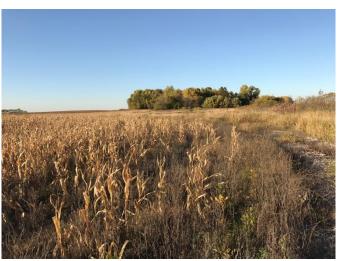

**Description:** A long lane leads back to a unique inside tract of productive farmland used for hunting. The tract contains 26 FSA crop acres in 2 fields separated by a field driveway and pond. The property includes 1160' of wooded shoreline on Lake Flaherty. A new 16' x 20' cabin built in 2015 is located on the tree lined shore overlooking Lake Flaherty.