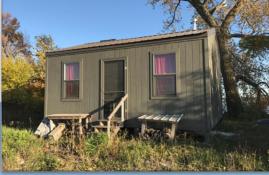

**Description:** A long lane leads back to a unique inside tract of productive farmland used for hunting. The tract contains 26 FSA crop acres in 2 fields separated by a field driveway and pond. The property includes 1160' of wooded shoreline on Lake Flaherty. A new 16' x 20' cabin built in 2015 is located on the tree lined shore overlooking Lake Flaherty.