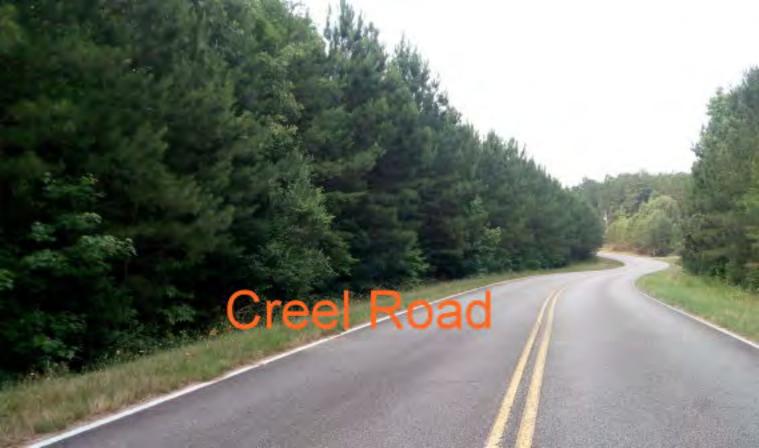

Area: 263 Acres +/-. 6/10 mile paved frontage on Cochran Mill Road, 1900 feet paved

frontage on Creel Road, 200+ feet paved frontage on Cedar Grove Road.

Directions: Travel I-285 to Exit #1 (South Fulton Parkway). Travel West on South Fulton Parkway,

County. Mixed Natural Pine and Hardwood, generally merchantable-to-mature stands. 3200 feet paved frontage on Cochran Mill Road, 1900 feet paved frontage on Creel

Road, 200+ feet paved frontage on Cedar Grove Road.