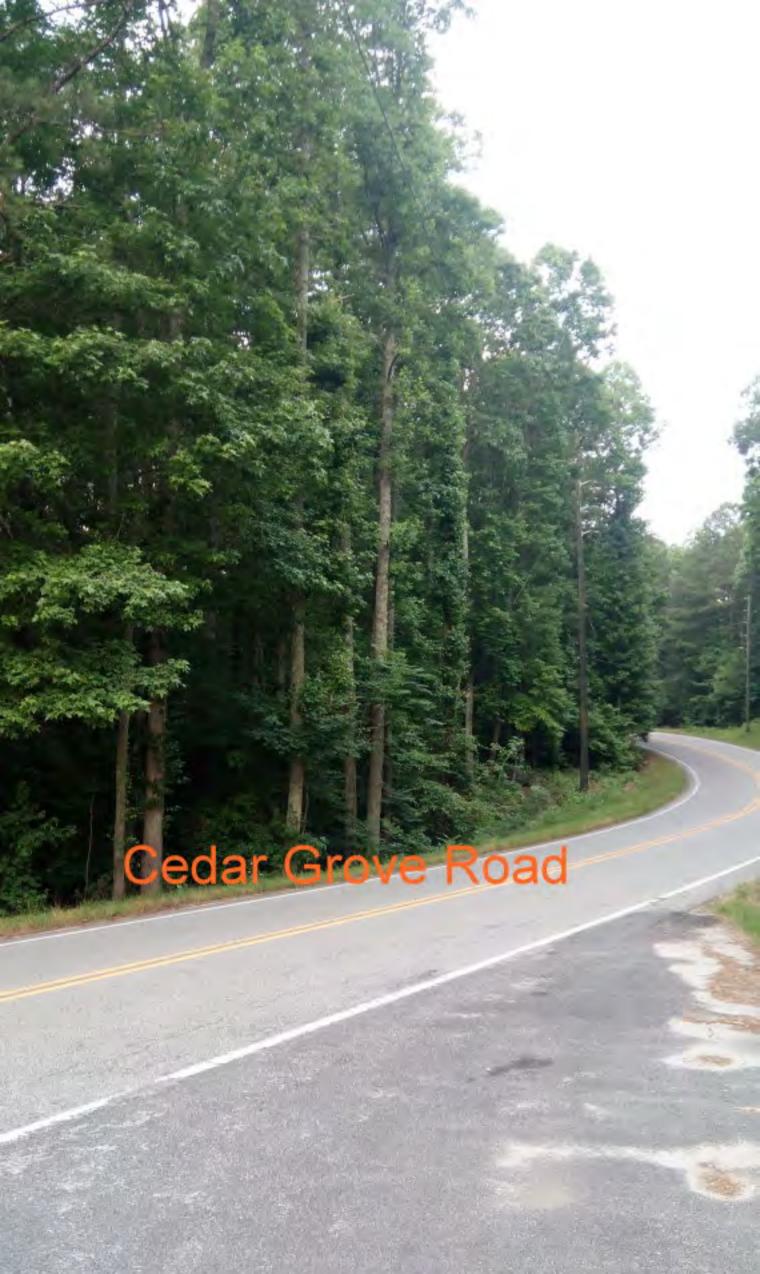

Area: 263 Acres +/-. 6/10 mile paved frontage on Cochran Mill Road, 1900 feet paved

frontage on Creel Road, 200+ feet paved frontage on Cedar Grove Road.

Directions: Travel I-285 to Exit #1 (South Fulton Parkway). Travel West on South Fulton Parkway,

County. Mixed Natural Pine and Hardwood, generally merchantable-to-mature stands. 3200 feet paved frontage on Cochran Mill Road, 1900 feet paved frontage on Creel

Road, 200+ feet paved frontage on Cedar Grove Road.