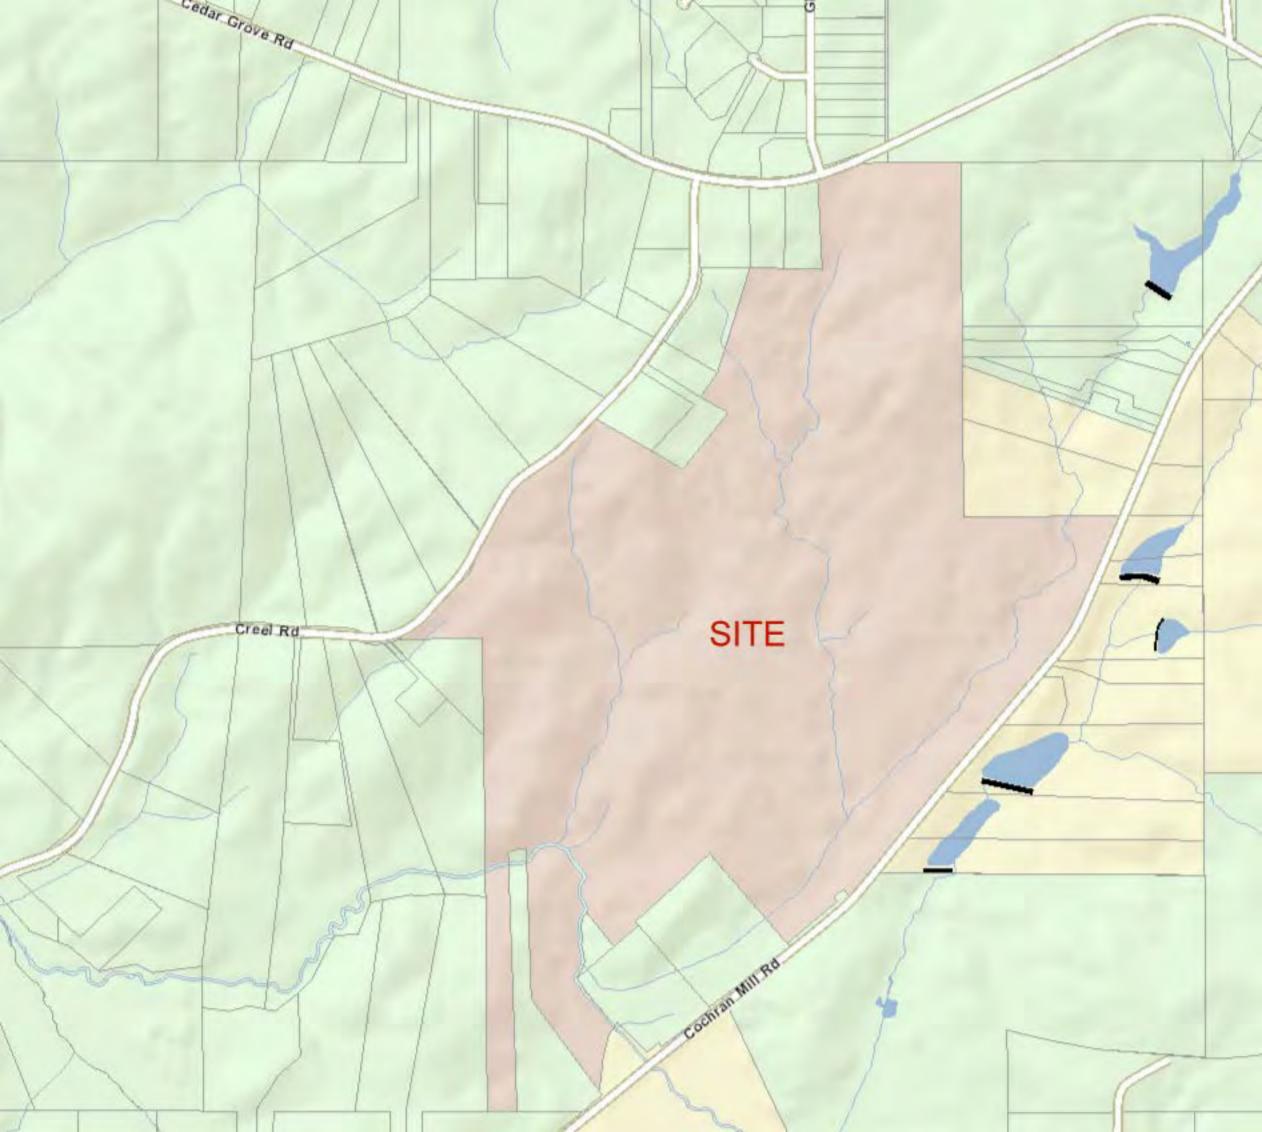

## PROPERTY SUMMARY CHATTAHOOCHEE HILLS TRACT COCHRAN MILL ROAD / CEDAR GROVE ROAD / CREEL ROAD

Location: Bounded by Cochran Mill Road, Cedar Grove Road and Creel Road, approximately 3

miles north of South Fulton Parkway, 12 miles West of I-285, and 15 miles from Hartsfield International (Atlanta) Airport. Coordinates 33 37' 05.06" N, 84 41 58.85 W

Area: 263 Acres +/-. 6/10 mile paved frontage on Cochran Mill Road, 1900 feet paved

frontage on Creel Road, 200+ feet paved frontage on Cedar Grove Road.

Directions: Travel I-285 to Exit #1 (South Fulton Parkway). Travel West on South Fulton Parkway,

County. Mixed Natural Pine and Hardwood, generally merchantable-to-mature stands. 3200 feet paved frontage on Cochran Mill Road, 1900 feet paved frontage on Creel

Road, 200+ feet paved frontage on Cedar Grove Road.

Two creeks on property offer potential for pond or lake impoundment. Only 15 minutes from the airport, twenty minutes from downtown Atlanta, yet retains that rural, country

feel! Excellent deer, turkey, etc. hunting tract.