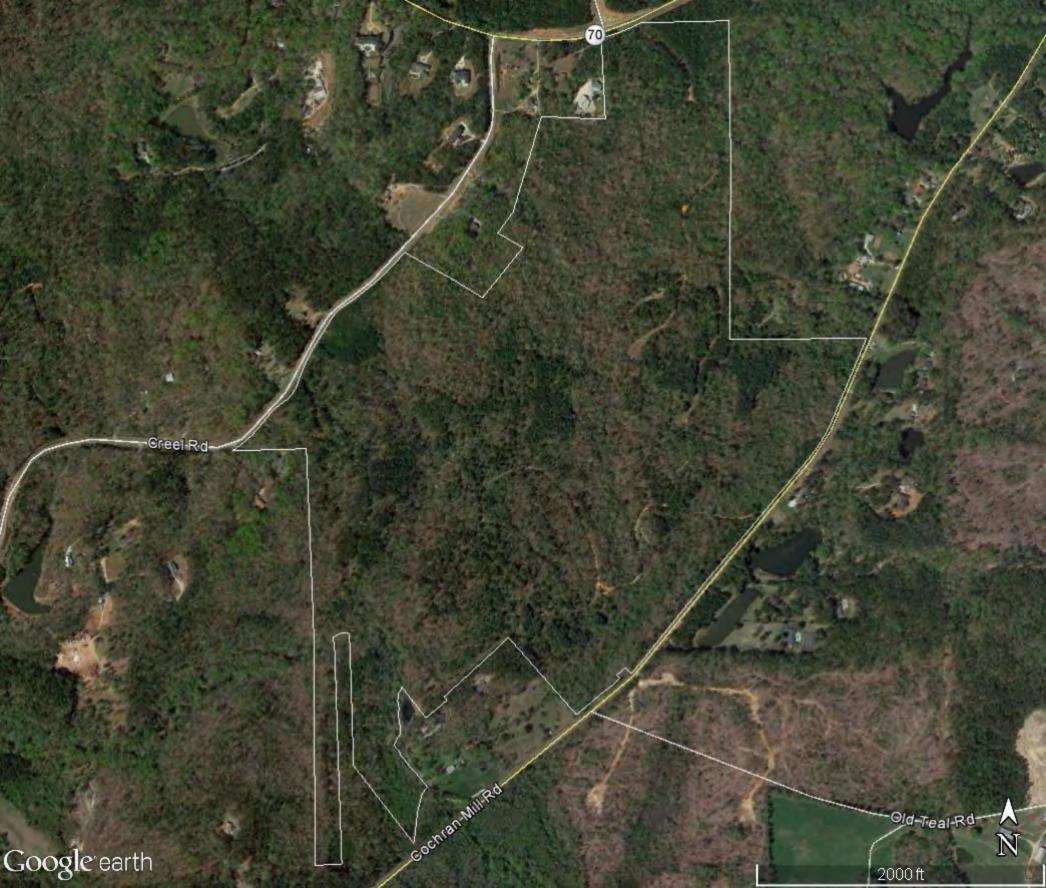

## PROPERTY SUMMARY CHATTAHOOCHEE HILLS TRACT COCHRAN MILL ROAD / CEDAR GROVE ROAD / CREEL ROAD

Location: Bounded by Cochran Mill Road, Cedar Grove Road and Creel Road, approximately 3

miles north of South Fulton Parkway, 12 miles West of I-285, and 15 miles from Hartsfield International (Atlanta) Airport. Coordinates 33 37' 05.06" N, 84 41 58.85 W

Area: 263 Acres +/-. 6/10 mile paved frontage on Cochran Mill Road, 1900 feet paved

frontage on Creel Road, 200+ feet paved frontage on Cedar Grove Road.

Directions: Travel I-285 to Exit #1 (South Fulton Parkway). Travel West on South Fulton Parkway,

County. Mixed Natural Pine and Hardwood, generally merchantable-to-mature stands. 3200 feet paved frontage on Cochran Mill Road, 1900 feet paved frontage on Creel

Road, 200+ feet paved frontage on Cedar Grove Road.

Two creeks on property offer potential for pond or lake impoundment. Only 15 minutes from the airport, twenty minutes from downtown Atlanta, yet retains that rural, country

feel! Excellent deer, turkey, etc. hunting tract.