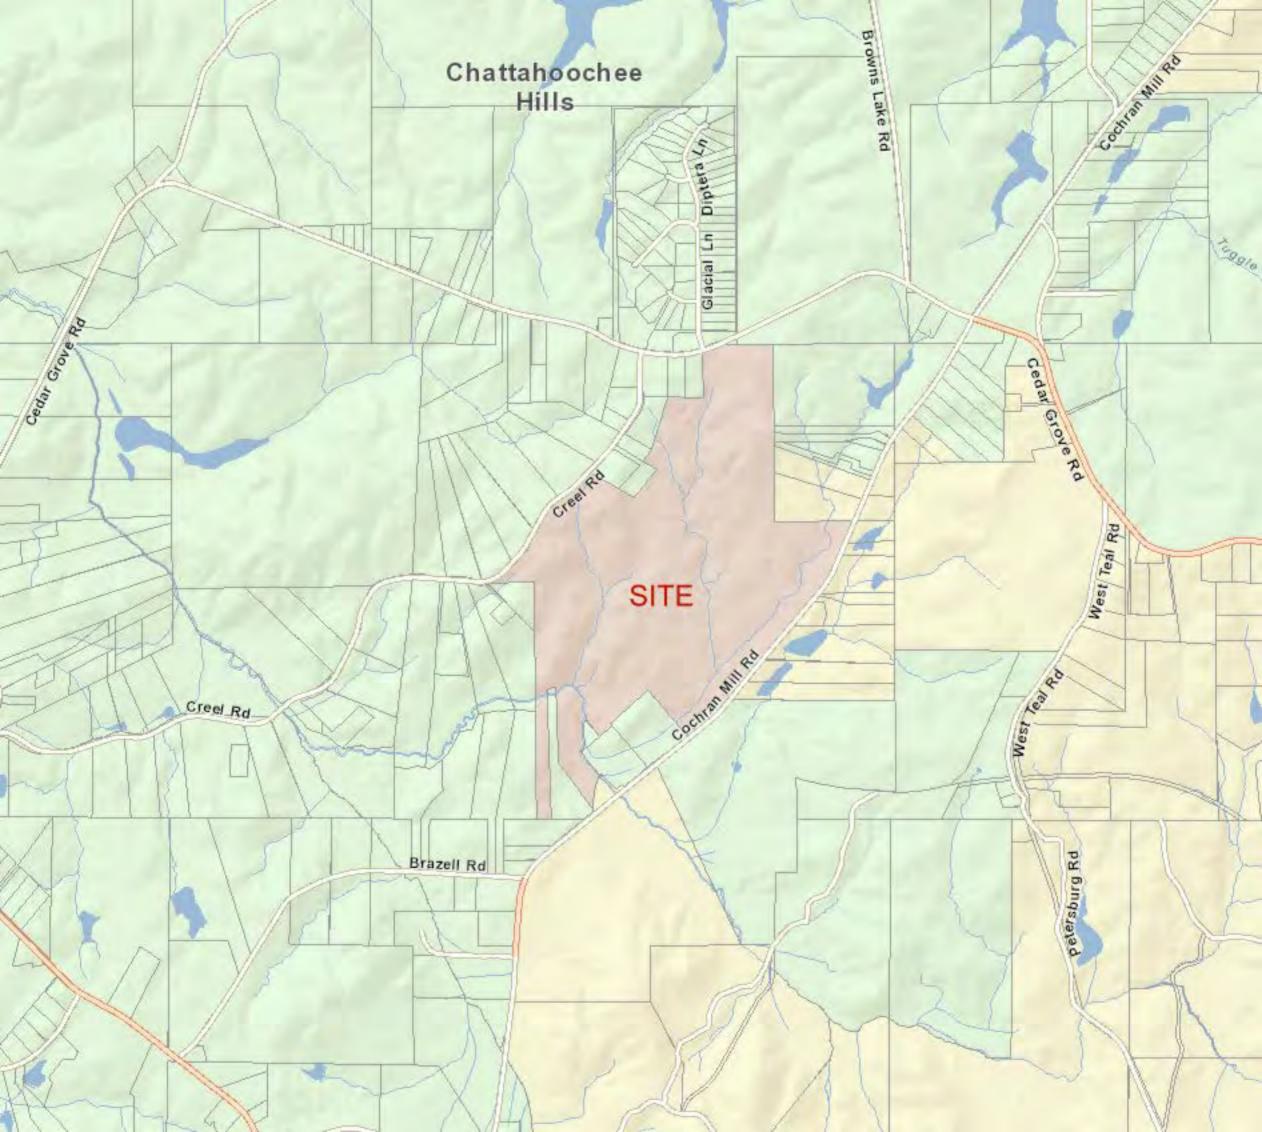

## PROPERTY SUMMARY CHATTAHOOCHEE HILLS TRACT COCHRAN MILL ROAD / CEDAR GROVE ROAD / CREEL ROAD

Location: Bounded by Cochran Mill Road, Cedar Grove Road and Creel Road, approximately 3

miles north of South Fulton Parkway, 12 miles West of I-285, and 15 miles from Hartsfield International (Atlanta) Airport. Coordinates 33 37' 05.06" N, 84 41 58.85 W

Area: 263 Acres +/-. 6/10 mile paved frontage on Cochran Mill Road, 1900 feet paved

frontage on Creel Road, 200+ feet paved frontage on Cedar Grove Road.

Directions: Travel I-285 to Exit #1 (South Fulton Parkway). Travel West on South Fulton Parkway,

County. Mixed Natural Pine and Hardwood, generally merchantable-to-mature stands. 3200 feet paved frontage on Cochran Mill Road, 1900 feet paved frontage on Creel

Road, 200+ feet paved frontage on Cedar Grove Road.

Two creeks on property offer potential for pond or lake impoundment. Only 15 minutes from the airport, twenty minutes from downtown Atlanta, yet retains that rural, country

feel! Excellent deer, turkey, etc. hunting tract.