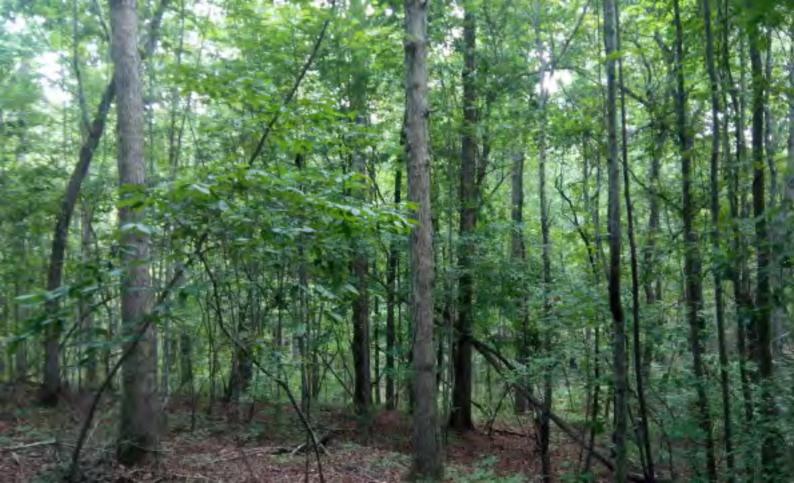

County. Mixed Natural Pine and Hardwood, generally merchantable-to-mature stands. 3200 feet paved frontage on Cochran Mill Road, 1900 feet paved frontage on Creel

Road, 200+ feet paved frontage on Cedar Grove Road.

Two creeks on property offer potential for pond or lake impoundment. Only 15 minutes from the airport, twenty minutes from downtown Atlanta, yet retains that rural, country

feel! Excellent deer, turkey, etc. hunting tract.