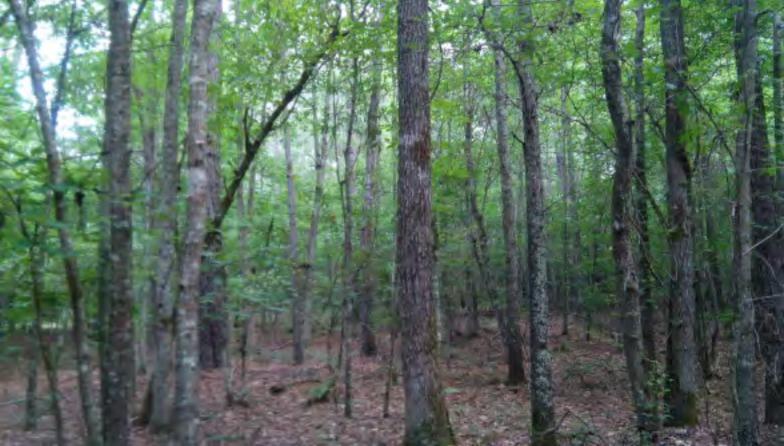

County. Mixed Natural Pine and Hardwood, generally merchantable-to-mature stands. 3200 feet paved frontage on Cochran Mill Road, 1900 feet paved frontage on Creel

Road, 200+ feet paved frontage on Cedar Grove Road.