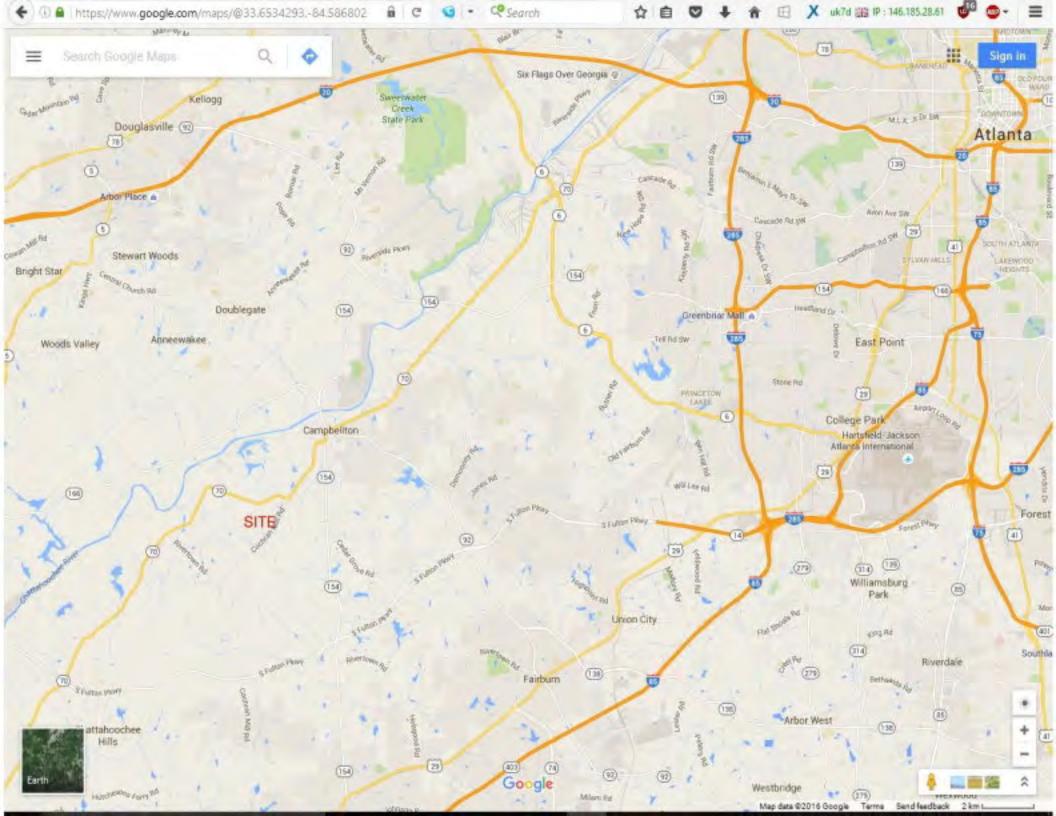

## PROPERTY SUMMARY CHATTAHOOCHEE HILLS TRACT COCHRAN MILL ROAD / CEDAR GROVE ROAD / CREEL ROAD

Location: Bounded by Cochran Mill Road, Cedar Grove Road and Creel Road, approximately 3

miles north of South Fulton Parkway, 12 miles West of I-285, and 15 miles from Hartsfield International (Atlanta) Airport. Coordinates 33 37' 05.06" N, 84 41 58.85 W

Area: 263 Acres +/-. 6/10 mile paved frontage on Cochran Mill Road, 1900 feet paved

frontage on Creel Road, 200+ feet paved frontage on Cedar Grove Road.

Directions: Travel I-285 to Exit #1 (South Fulton Parkway). Travel West on South Fulton Parkway,

turn right (North) on Cochran Mill Road. Cross Rivertown Road, pass Brazell Road,

then cross Pea Creek; property begins on left.

Zoning: RL (Rural District). This zoning classification permits lots of 3-acre minimum size. This