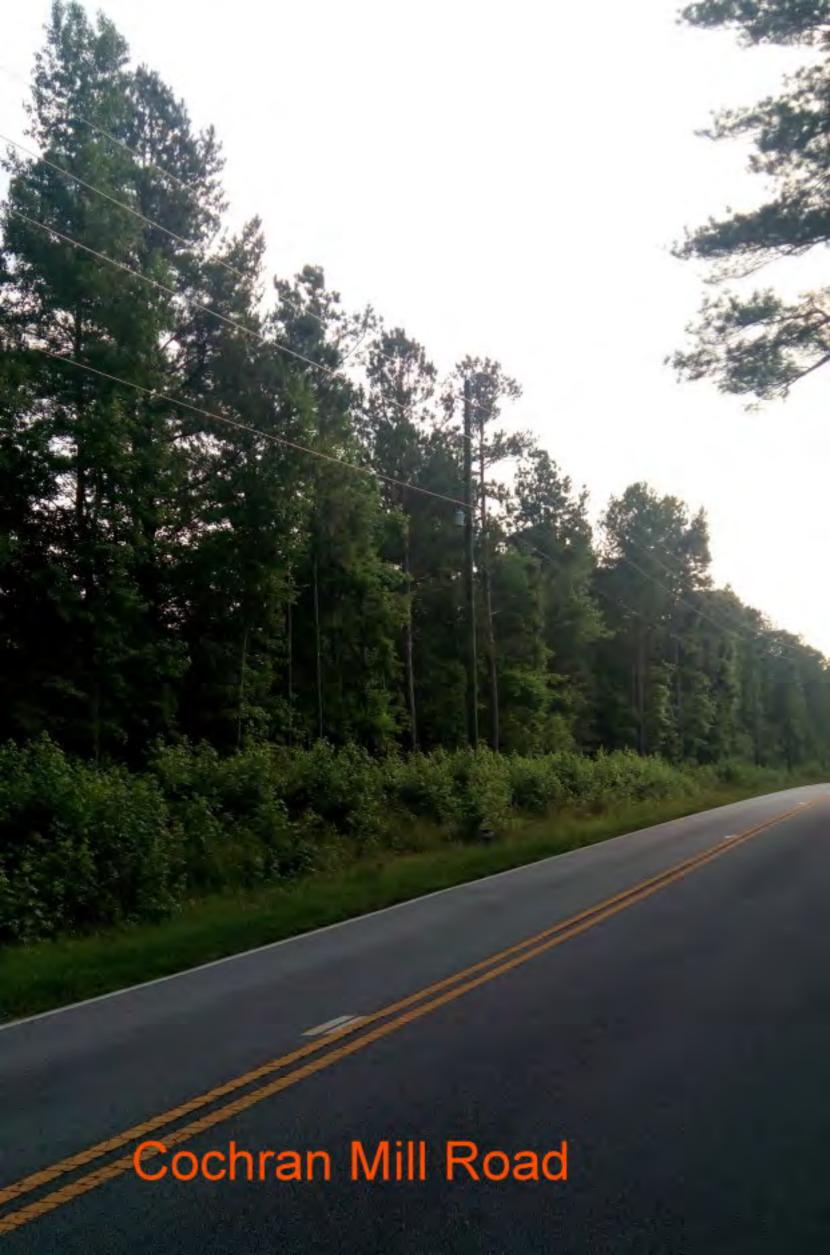

Area: 263 Acres +/-. 6/10 mile paved frontage on Cochran Mill Road, 1900 feet paved

frontage on Creel Road, 200+ feet paved frontage on Cedar Grove Road.

Directions: Travel I-285 to Exit #1 (South Fulton Parkway). Travel West on South Fulton Parkway,

turn right (North) on Cochran Mill Road. Cross Rivertown Road, pass Brazell Road,

then cross Pea Creek; property begins on left.

Zoning: RL (Rural District). This zoning classification permits lots of 3-acre minimum size. This

County. Mixed Natural Pine and Hardwood, generally merchantable-to-mature stands. 3200 feet paved frontage on Cochran Mill Road, 1900 feet paved frontage on Creel

Road, 200+ feet paved frontage on Cedar Grove Road.