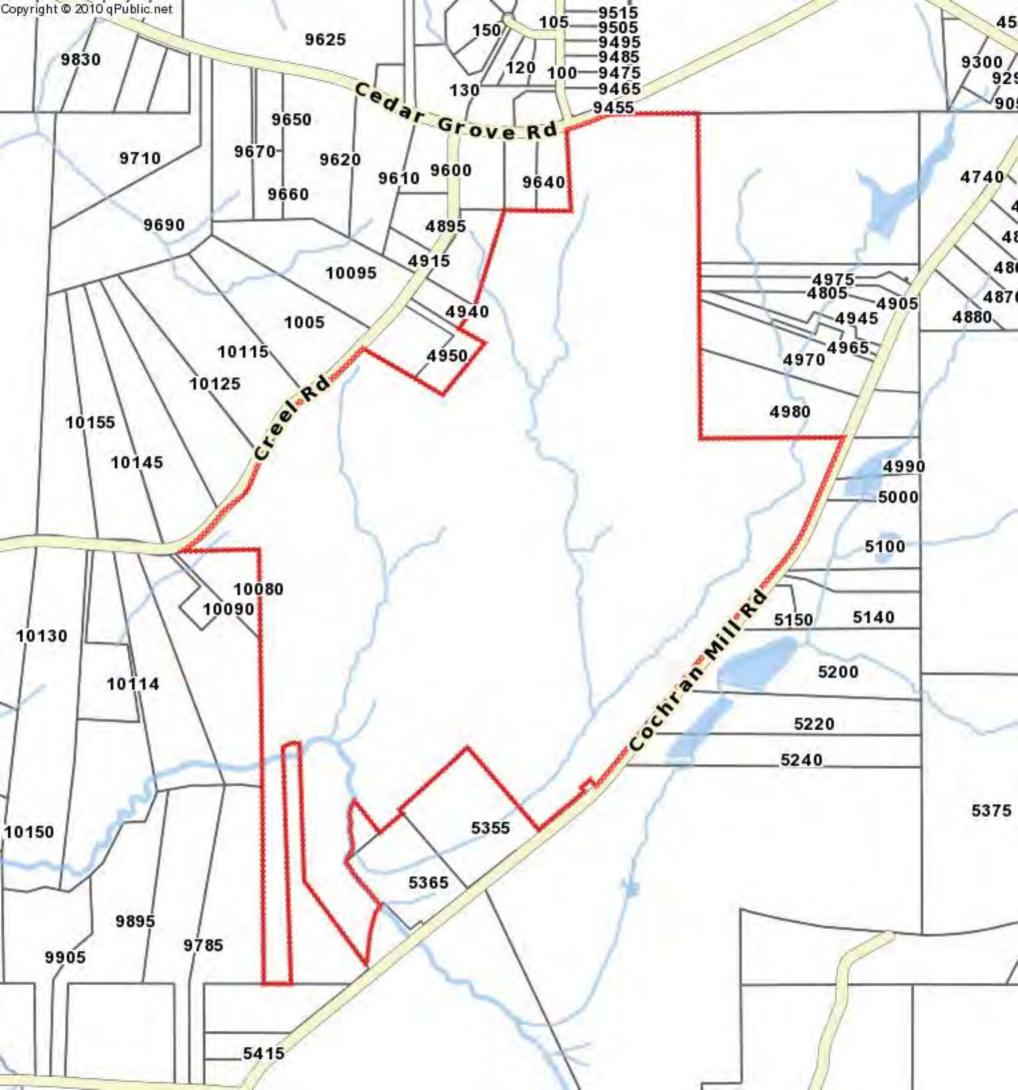

## PROPERTY SUMMARY CHATTAHOOCHEE HILLS TRACT COCHRAN MILL ROAD / CEDAR GROVE ROAD / CREEL ROAD

Location: Bounded by Cochran Mill Road, Cedar Grove Road and Creel Road, approximately 3

miles north of South Fulton Parkway, 12 miles West of I-285, and 15 miles from Hartsfield International (Atlanta) Airport. Coordinates 33 37' 05.06" N, 84 41 58.85 W

Area: 263 Acres +/-. 6/10 mile paved frontage on Cochran Mill Road, 1900 feet paved

frontage on Creel Road, 200+ feet paved frontage on Cedar Grove Road.

Directions: Travel I-285 to Exit #1 (South Fulton Parkway). Travel West on South Fulton Parkway,

County. Mixed Natural Pine and Hardwood, generally merchantable-to-mature stands. 3200 feet paved frontage on Cochran Mill Road, 1900 feet paved frontage on Creel

Road, 200+ feet paved frontage on Cedar Grove Road.