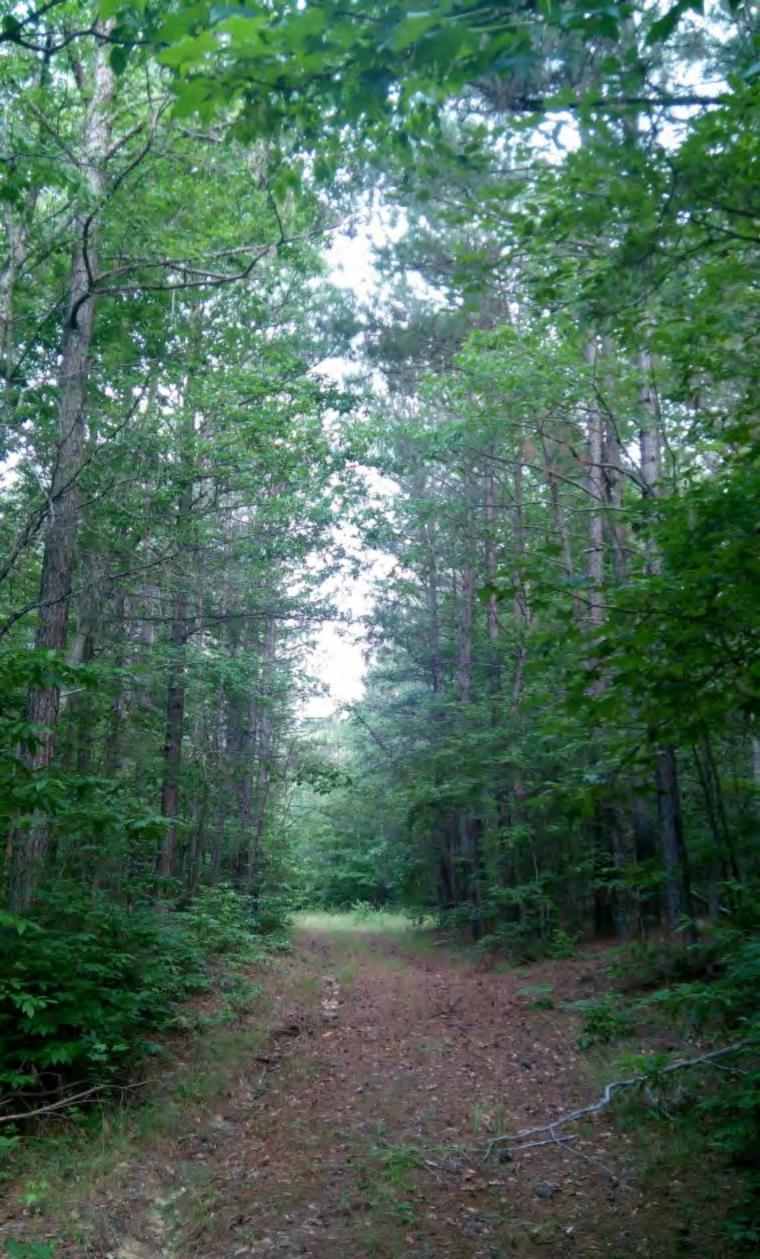

County. Mixed Natural Pine and Hardwood, generally merchantable-to-mature stands. 3200 feet paved frontage on Cochran Mill Road, 1900 feet paved frontage on Creel

Road, 200+ feet paved frontage on Cedar Grove Road.

Two creeks on property offer potential for pond or lake impoundment. Only 15 minutes from the airport, twenty minutes from downtown Atlanta, yet retains that rural, country

feel! Excellent deer, turkey, etc. hunting tract.