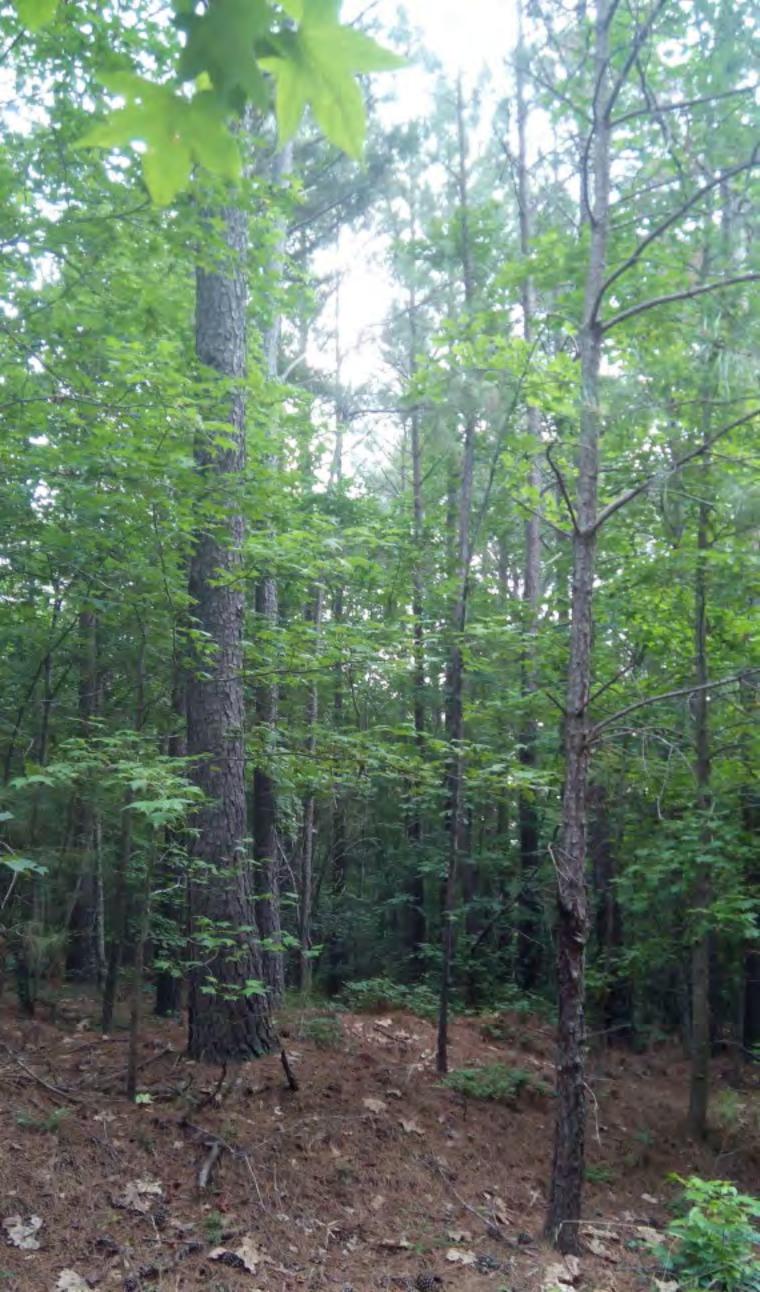

County. Mixed Natural Pine and Hardwood, generally merchantable-to-mature stands. 3200 feet paved frontage on Cochran Mill Road, 1900 feet paved frontage on Creel

Road, 200+ feet paved frontage on Cedar Grove Road.

Two creeks on property offer potential for pond or lake impoundment. Only 15 minutes from the airport, twenty minutes from downtown Atlanta, yet retains that rural, country

feel! Excellent deer, turkey, etc. hunting tract.