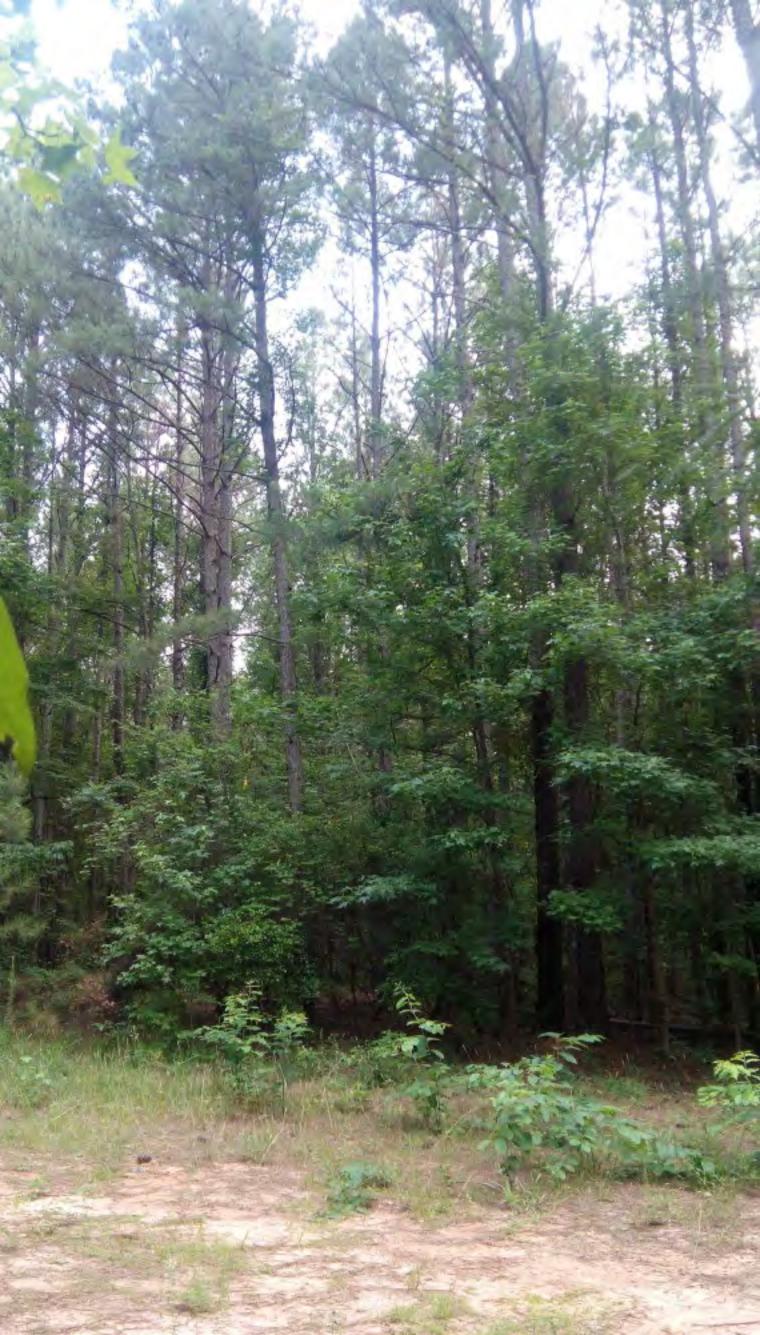

County. Mixed Natural Pine and Hardwood, generally merchantable-to-mature stands. 3200 feet paved frontage on Cochran Mill Road, 1900 feet paved frontage on Creel

Road, 200+ feet paved frontage on Cedar Grove Road.

Two creeks on property offer potential for pond or lake impoundment. Only 15 minutes from the airport, twenty minutes from downtown Atlanta, yet retains that rural, country

feel! Excellent deer, turkey, etc. hunting tract.