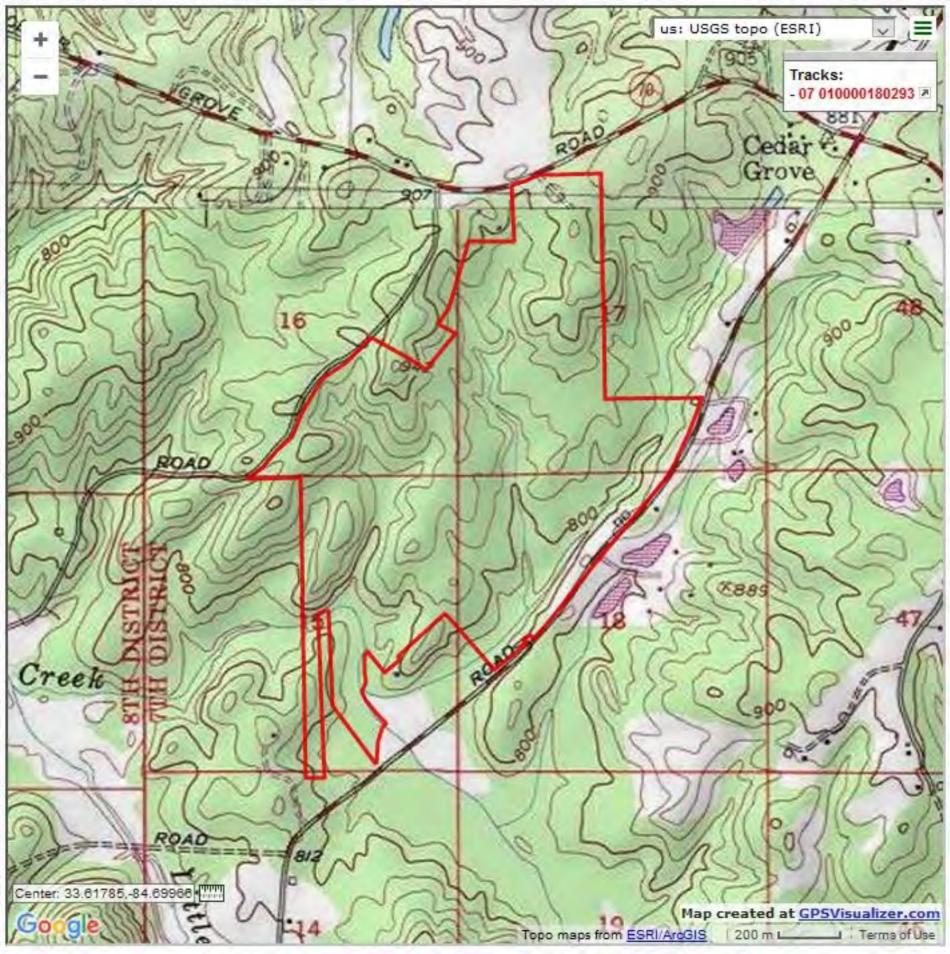

## PROPERTY SUMMARY CHATTAHOOCHEE HILLS TRACT COCHRAN MILL ROAD / CEDAR GROVE ROAD / CREEL ROAD

Location: Bounded by Cochran Mill Road, Cedar Grove Road and Creel Road, approximately 3

miles north of South Fulton Parkway, 12 miles West of I-285, and 15 miles from Hartsfield International (Atlanta) Airport. Coordinates 33 37' 05.06" N, 84 41 58.85 W

Area: 263 Acres +/-. 6/10 mile paved frontage on Cochran Mill Road, 1900 feet paved

frontage on Creel Road, 200+ feet paved frontage on Cedar Grove Road.

Directions: Travel I-285 to Exit #1 (South Fulton Parkway). Travel West on South Fulton Parkway,

County. Mixed Natural Pine and Hardwood, generally merchantable-to-mature stands. 3200 feet paved frontage on Cochran Mill Road, 1900 feet paved frontage on Creel

Road, 200+ feet paved frontage on Cedar Grove Road.