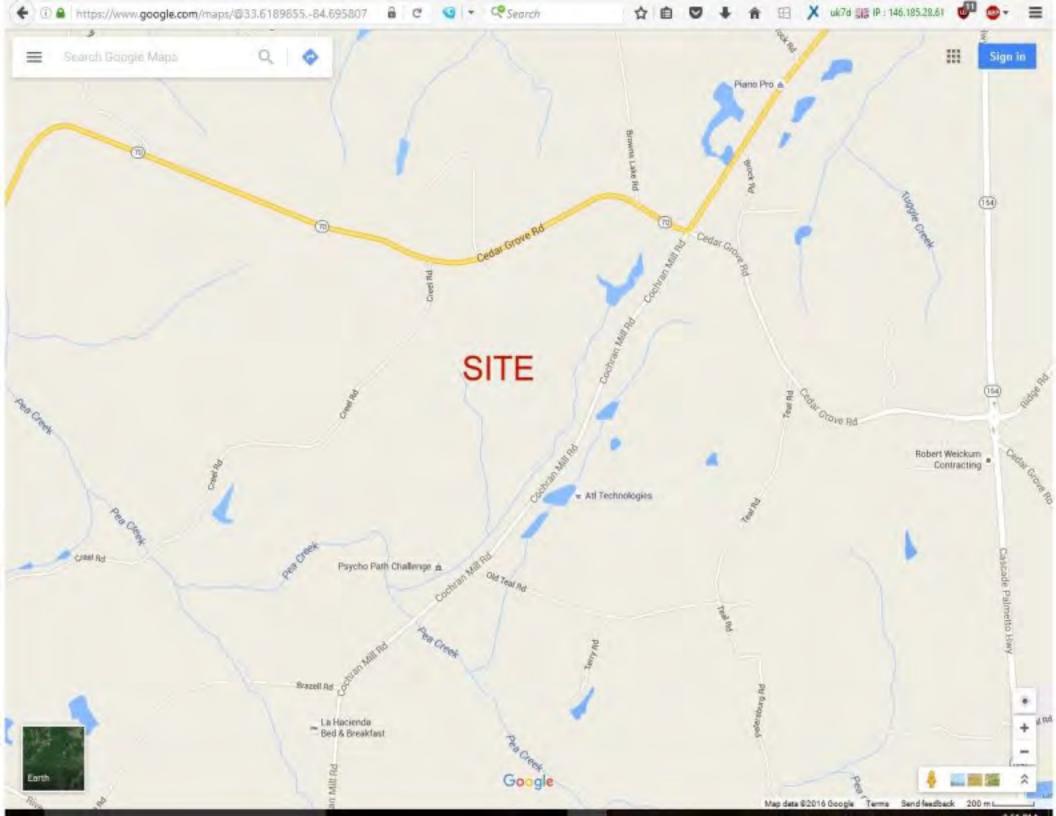

## PROPERTY SUMMARY CHATTAHOOCHEE HILLS TRACT COCHRAN MILL ROAD / CEDAR GROVE ROAD / CREEL ROAD

Location: Bounded by Cochran Mill Road, Cedar Grove Road and Creel Road, approximately 3

miles north of South Fulton Parkway, 12 miles West of I-285, and 15 miles from Hartsfield International (Atlanta) Airport. Coordinates 33 37' 05.06" N, 84 41 58.85 W

Area: 263 Acres +/-. 6/10 mile paved frontage on Cochran Mill Road, 1900 feet paved

frontage on Creel Road, 200+ feet paved frontage on Cedar Grove Road.

Directions: Travel I-285 to Exit #1 (South Fulton Parkway). Travel West on South Fulton Parkway,

turn right (North) on Cochran Mill Road. Cross Rivertown Road, pass Brazell Road,

then cross Pea Creek; property begins on left.

Zoning: RL (Rural District). This zoning classification permits lots of 3-acre minimum size. This