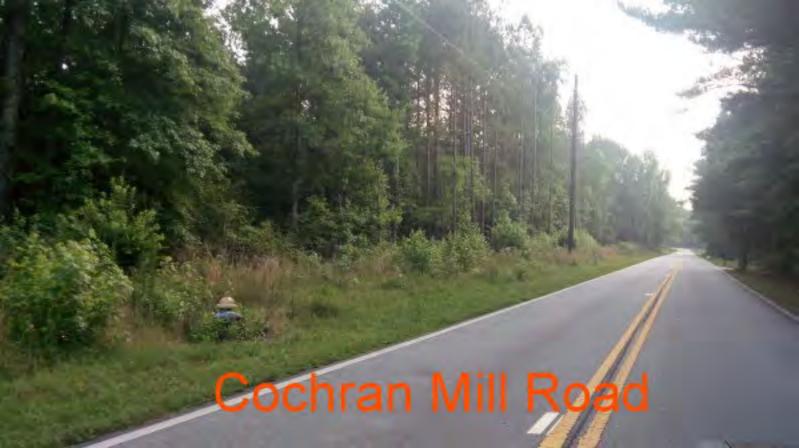

Area: 263 Acres +/-. 6/10 mile paved frontage on Cochran Mill Road, 1900 feet paved

frontage on Creel Road, 200+ feet paved frontage on Cedar Grove Road.

Directions: Travel I-285 to Exit #1 (South Fulton Parkway). Travel West on South Fulton Parkway,

turn right (North) on Cochran Mill Road. Cross Rivertown Road, pass Brazell Road,

then cross Pea Creek; property begins on left.

Zoning: RL (Rural District). This zoning classification permits lots of 3-acre minimum size. This

County. Mixed Natural Pine and Hardwood, generally merchantable-to-mature stands. 3200 feet paved frontage on Cochran Mill Road, 1900 feet paved frontage on Creel

Road, 200+ feet paved frontage on Cedar Grove Road.