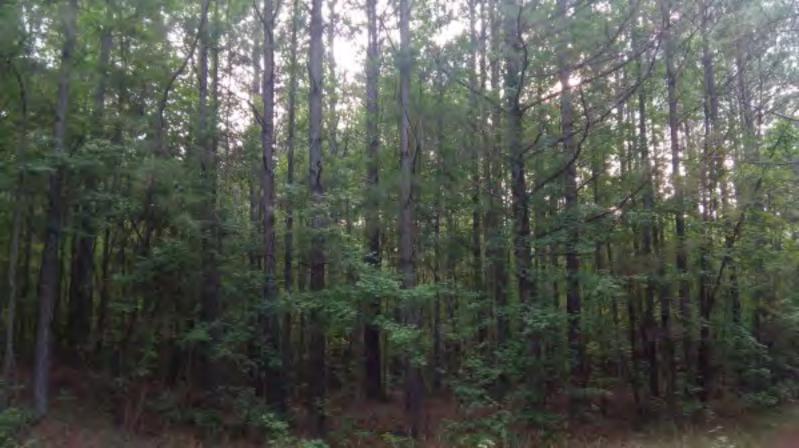

County. Mixed Natural Pine and Hardwood, generally merchantable-to-mature stands. 3200 feet paved frontage on Cochran Mill Road, 1900 feet paved frontage on Creel

Road, 200+ feet paved frontage on Cedar Grove Road.