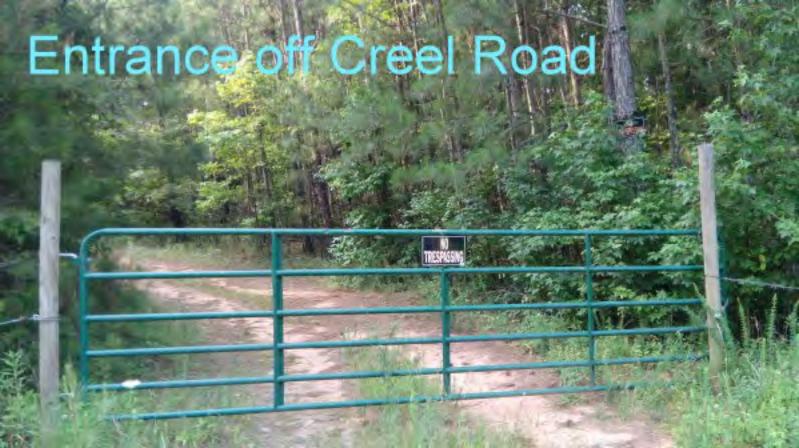

Area: 263 Acres +/-. 6/10 mile paved frontage on Cochran Mill Road, 1900 feet paved

frontage on Creel Road, 200+ feet paved frontage on Cedar Grove Road.

Directions: Travel I-285 to Exit #1 (South Fulton Parkway). Travel West on South Fulton Parkway,

turn right (North) on Cochran Mill Road. Cross Rivertown Road, pass Brazell Road,

then cross Pea Creek; property begins on left.

Zoning: RL (Rural District). This zoning classification permits lots of 3-acre minimum size. This

County. Mixed Natural Pine and Hardwood, generally merchantable-to-mature stands. 3200 feet paved frontage on Cochran Mill Road, 1900 feet paved frontage on Creel

Road, 200+ feet paved frontage on Cedar Grove Road.