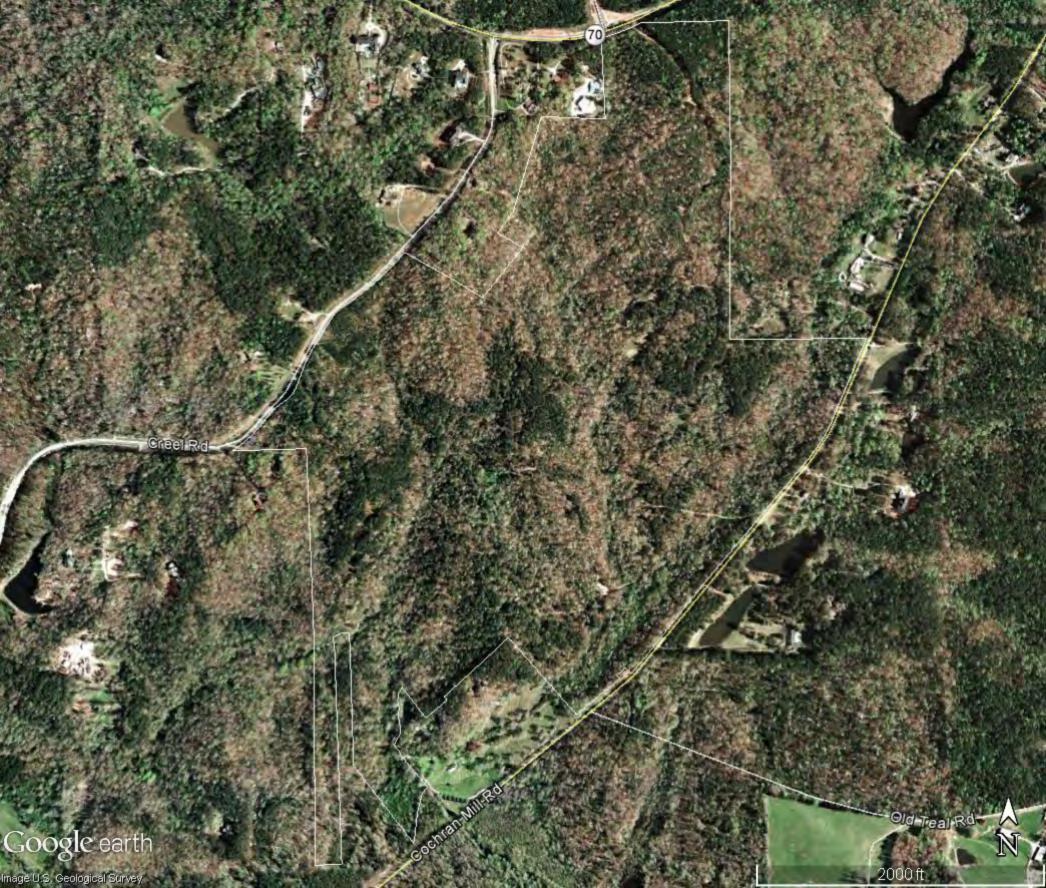

## PROPERTY SUMMARY CHATTAHOOCHEE HILLS TRACT COCHRAN MILL ROAD / CEDAR GROVE ROAD / CREEL ROAD

Location: Bounded by Cochran Mill Road, Cedar Grove Road and Creel Road, approximately 3

miles north of South Fulton Parkway, 12 miles West of I-285, and 15 miles from Hartsfield International (Atlanta) Airport. Coordinates 33 37' 05.06" N, 84 41 58.85 W

Area: 263 Acres +/-. 6/10 mile paved frontage on Cochran Mill Road, 1900 feet paved

frontage on Creel Road, 200+ feet paved frontage on Cedar Grove Road.

Directions: Travel I-285 to Exit #1 (South Fulton Parkway). Travel West on South Fulton Parkway,

County. Mixed Natural Pine and Hardwood, generally merchantable-to-mature stands. 3200 feet paved frontage on Cochran Mill Road, 1900 feet paved frontage on Creel

Road, 200+ feet paved frontage on Cedar Grove Road.

Two creeks on property offer potential for pond or lake impoundment. Only 15 minutes from the airport, twenty minutes from downtown Atlanta, yet retains that rural, country

feel! Excellent deer, turkey, etc. hunting tract.