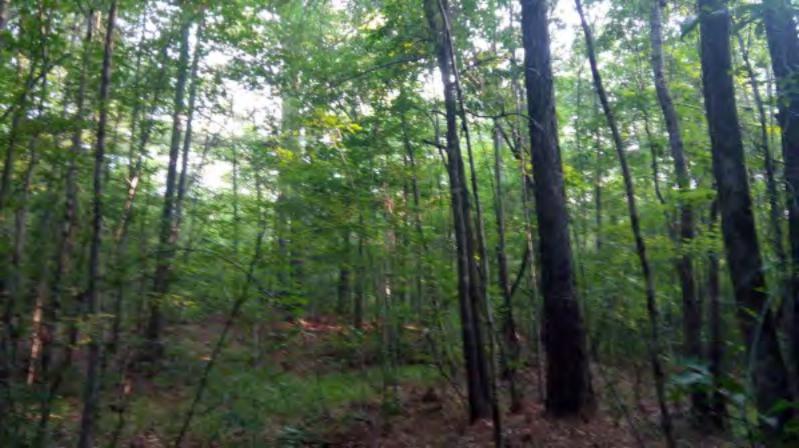

County. Mixed Natural Pine and Hardwood, generally merchantable-to-mature stands. 3200 feet paved frontage on Cochran Mill Road, 1900 feet paved frontage on Creel

Road, 200+ feet paved frontage on Cedar Grove Road.