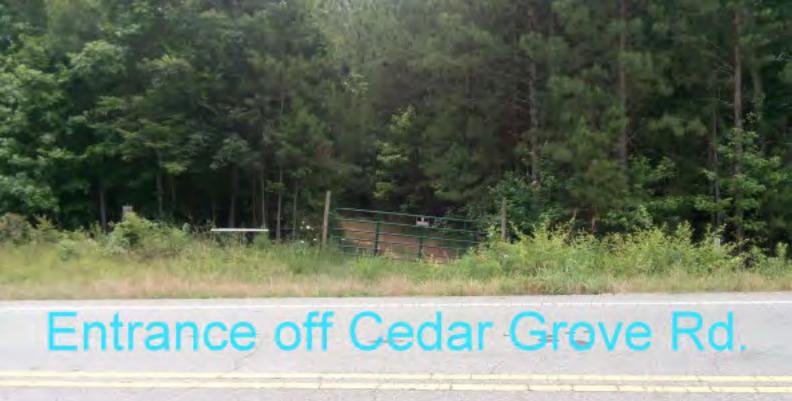

Area: 263 Acres +/-. 6/10 mile paved frontage on Cochran Mill Road, 1900 feet paved

frontage on Creel Road, 200+ feet paved frontage on Cedar Grove Road.

Directions: Travel I-285 to Exit #1 (South Fulton Parkway). Travel West on South Fulton Parkway,

County. Mixed Natural Pine and Hardwood, generally merchantable-to-mature stands. 3200 feet paved frontage on Cochran Mill Road, 1900 feet paved frontage on Creel

Road, 200+ feet paved frontage on Cedar Grove Road.