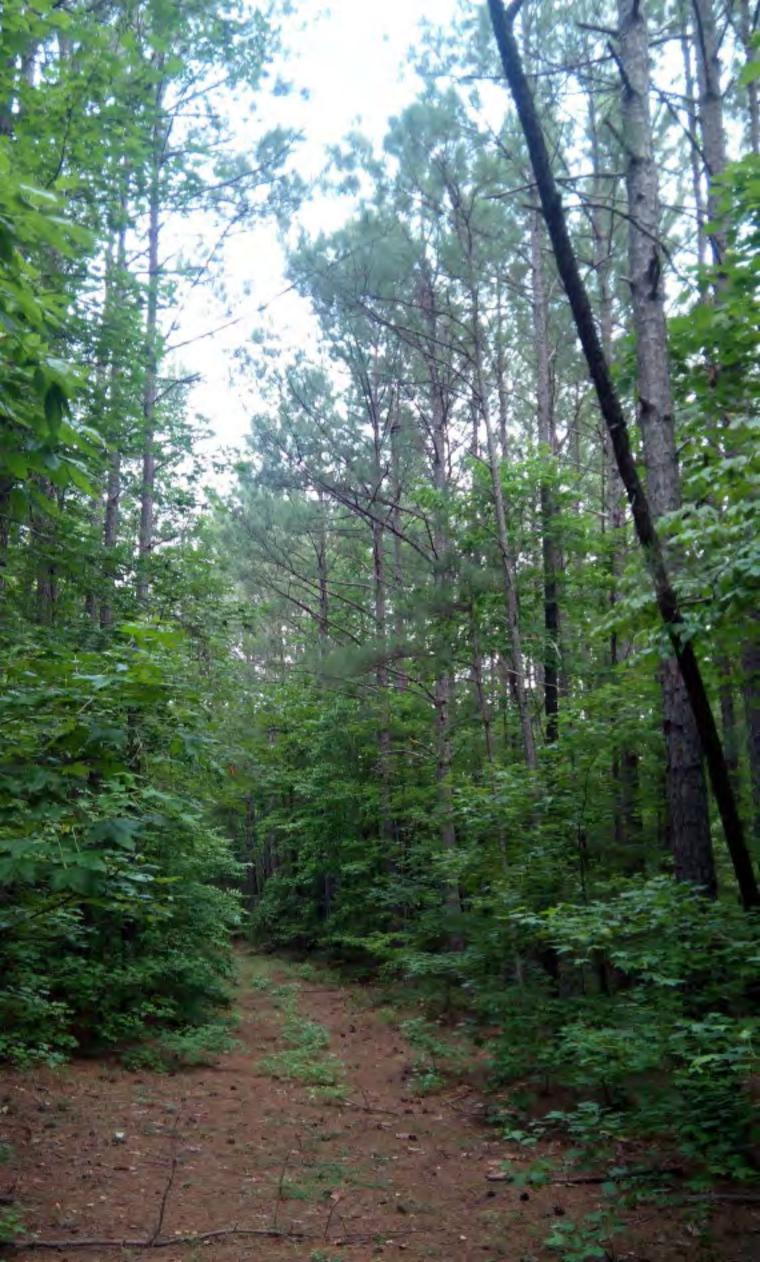

County. Mixed Natural Pine and Hardwood, generally merchantable-to-mature stands. 3200 feet paved frontage on Cochran Mill Road, 1900 feet paved frontage on Creel

Road, 200+ feet paved frontage on Cedar Grove Road.

Two creeks on property offer potential for pond or lake impoundment. Only 15 minutes from the airport, twenty minutes from downtown Atlanta, yet retains that rural, country

feel! Excellent deer, turkey, etc. hunting tract.