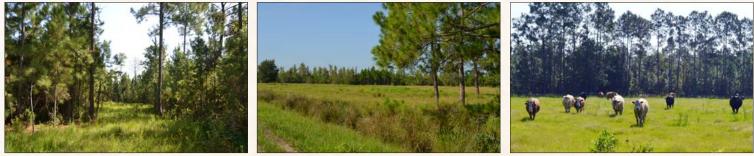

## **Great Hunting Opportunities!**

Pasture, Active Cattle Operation, Fenced, Cow Pens, Minutes to Groveland

#### **Uplands/Wetlands:**

- 149 +/- acres uplands
- 194 +/- acres wetlands

Grass Types: Bahia, improved grasses

Fencing: Fenced and cross fenced, barbed Wire Zoning/FLU: Green Swamp Core Conservation Structures: Cow pens

Current Use: Pasture, cattle grazing Taxes: \$1,046 (2014) Parcel IDs: 182425000200000400; 182425000100003000 GPS: 28.39123, -81.85277