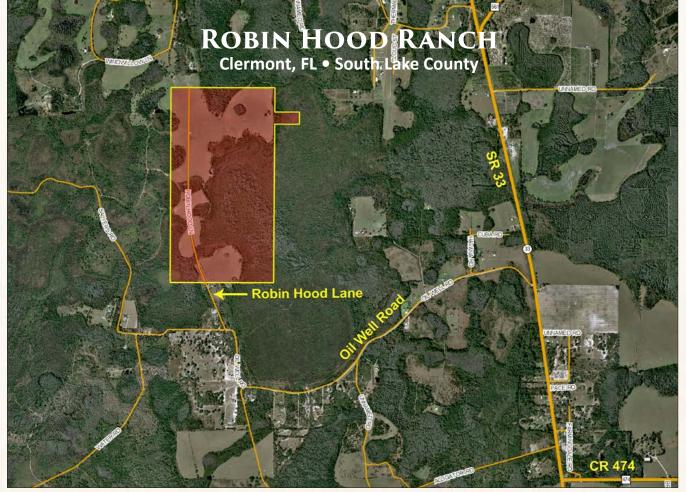

### **Great Hunting Opportunities!** Located in the Green Swamp, home to the largest buck ever shot in Florida!

Acreage: 342.56 +/- acres Sale Price: \$1,100,000

Price per Acre: \$3,211

**Site Address:** 3039 Robin Hood Lane, Clermont, FL 34714, Lake County

**Road Frontage:** Robin Hood Lane ends at property **Soil Types:** Predominately Wauchula, Myakka, sands and wetlands soils

#### **Driving Directions:**

- From Groveland, go south on SR 33 to Oil Well Road
- Turn west and go to Robin Hood Lane
- Turn right and property is at the end of the road